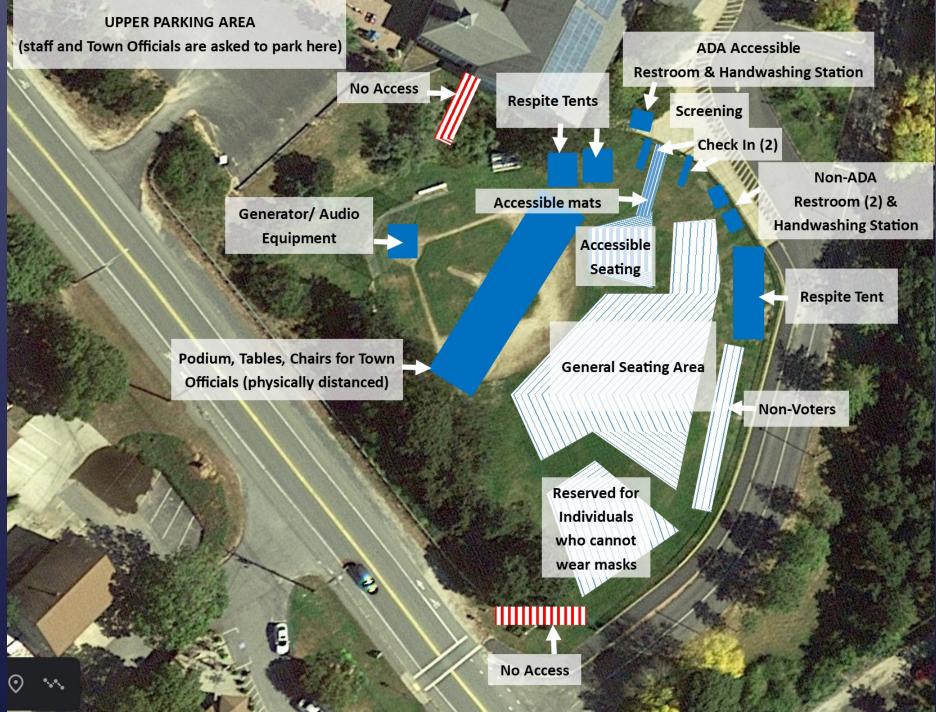

# What to Expect at 2021 Annual Town Meeting

Masks will be required.

Pets should stay home.

Microphones will be stationary this year so that attendees know where to find one and so the Moderator knows where to look for speakers. Please maintain physical distance while lining up for microphones.

It may be hot. Respite tents will be available for limited use along the perimeter of the ballfield. Please wear hats, sunscreen, and bring water.

Check-in, seating and portable restroom locations will be very similar to last year.