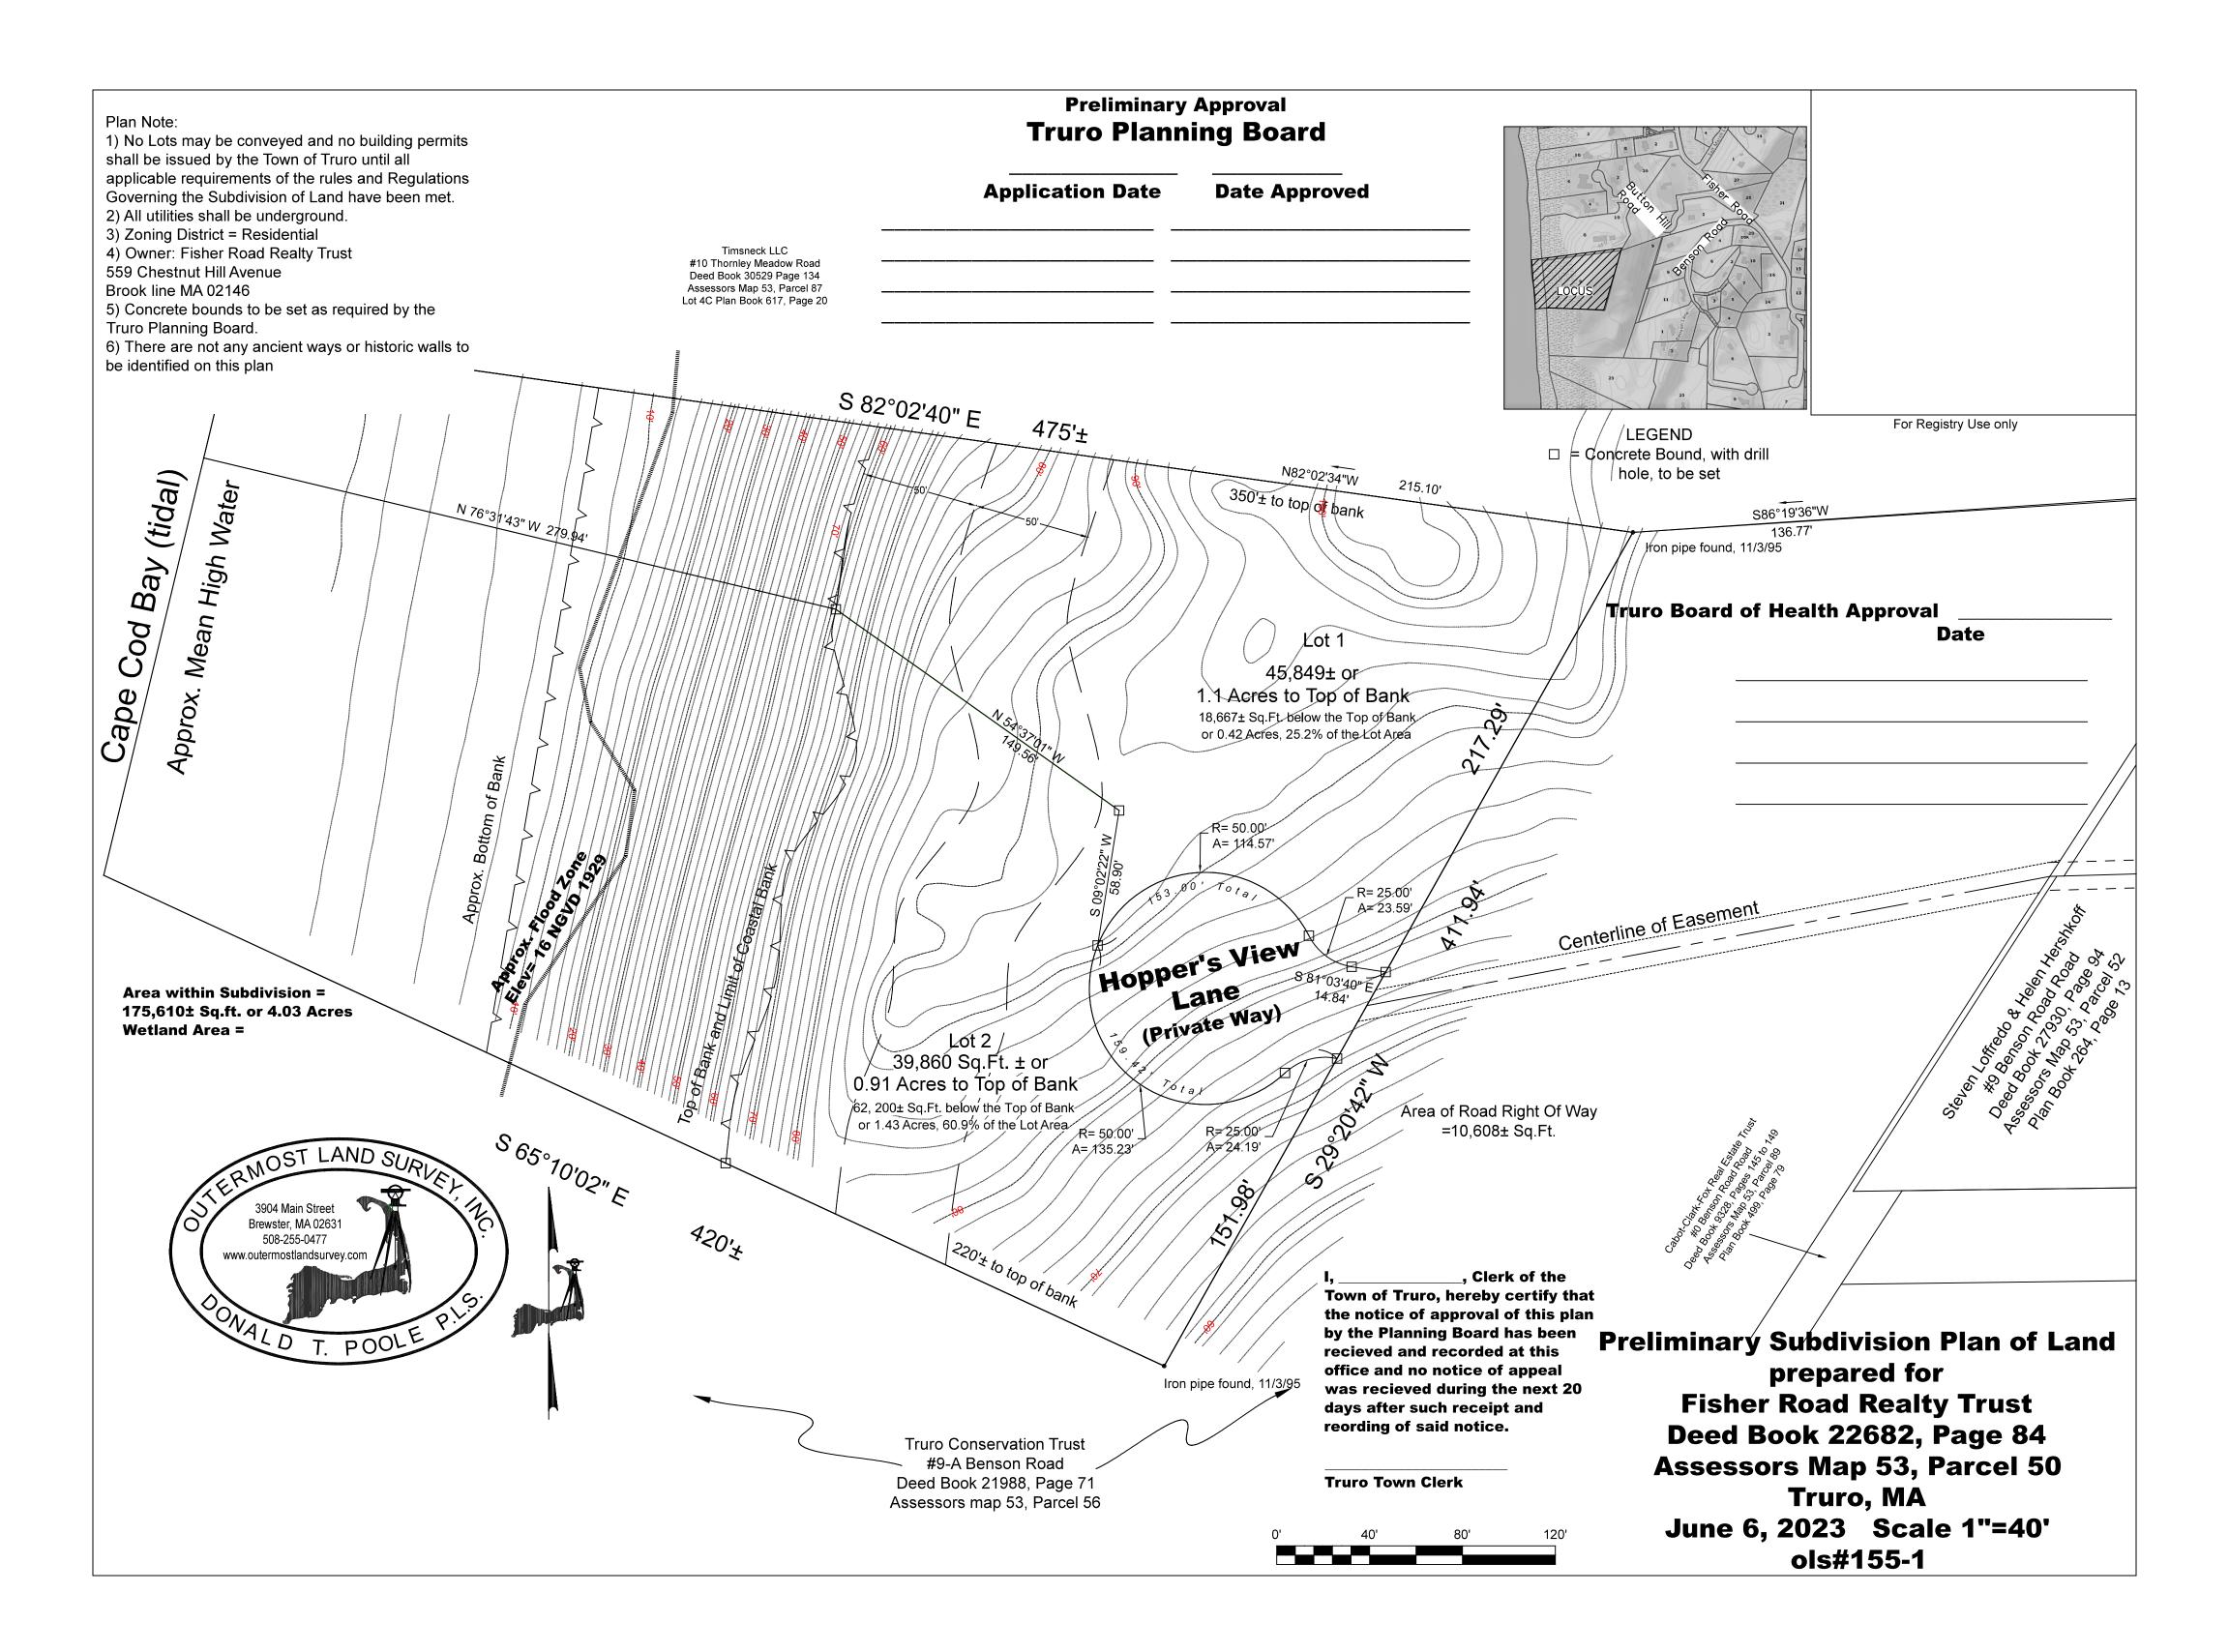

### APPLICATION FOR APPROVAL OF A PRELIMINARY PLAN

| To the Planning Board of the Town of Truro, MA                                                                        | Date08/07/23                                                  |
|-----------------------------------------------------------------------------------------------------------------------|---------------------------------------------------------------|
| The undersigned, being the applicant as defined under                                                                 | Chapter 41, Section 81-L, for approval of a proposed          |
| subdivision shown on a plan entitled Preliminary Subdiv                                                               | vision Plan of Land prepared for Fisher Road Realty Trust     |
|                                                                                                                       |                                                               |
| by Donald T. Poole PLS, Outermost Land Survey, Inc.                                                                   | dated 06/06/23 and described as follows:                      |
| Located: 9B Benson Road                                                                                               | Assessor's Map(s) and Parcel(s): Map 53, Parcel 50            |
| Number of Lots Proposed: 2                                                                                            | Total Acreage of Tract: 175,610 sq ft/4.03 acres              |
| Said applicant hereby submits said plan as a <i>Prelimina</i> Regulations of the Truro Planning Board and makes appli | cation to the Board for approval of said plan.                |
| The undersigned's title to said land is derived under deed fr                                                         | om Willie J. Cater and Gloria J. cateer Catty,                |
| dated 03/19/07, and recorded in the Barnstable                                                                        | Registry of Deeds Book and Page 22682/84 or                   |
| Land Court Certificate of Title No.                                                                                   | registered in Barnstable County.                              |
| Applicant:                                                                                                            | Q.                                                            |
| Robin B. Reid, Esq., o/b/o Fisher Road Realty Trust                                                                   |                                                               |
| (Printed Name of Applicant)                                                                                           | (Signature of Applicant)                                      |
| Applicant's Telephone Number(s) 508 487 7445                                                                          |                                                               |
| Applicant's Legal Mailing Address POB 1713, Province                                                                  | town, MA 02657                                                |
| Owner's Signature if not the applicant or applicant's authorization if not the owner:                                 | WJC: Wille J Cater (Aug 9, 2023 22:38 EDT)                    |
| Willie J. Cater and Gloria J. Cater, trustees of the Fisher                                                           | Road Realty Trust GJC: gloria j cater (Aug 9, 2023 22:23 EDT) |
| (Printed Name)                                                                                                        | (Signature)                                                   |
| Owner's Legal Mailing Address 559 Chestnut Hill Avenu                                                                 | ue, Brookline, MA 02445-4113                                  |
| Surveyor Name/Address Donald T. Poole, PLS, Outerm (or person responsible for preparation of the plan)                | nost Land Survey                                              |

# 2.4 - PRELIMINARY SUBDIVISION PLAN REVIEW CHECKLIST - Applicant

| Addres   | ss: 9B Benson Road Applicant Name: Fisher Road Re                                                                            | alty Trus | st Dat          | te: <u>08/11/23</u> .  |
|----------|------------------------------------------------------------------------------------------------------------------------------|-----------|-----------------|------------------------|
| No.      | Requirement                                                                                                                  | Included  | Not<br>Included | Explanation, if needed |
| 2.4.2 Su | abmission Requirements for Preliminary Plans                                                                                 |           |                 |                        |
| A submi  | ssion of a Preliminary Plan shall include the following supporting documentation:                                            |           |                 |                        |
| a.       | A properly executed application for Subdivision Preliminary Plan Review. (Form B)                                            | X         |                 |                        |
| b.       | A list of the names and addresses of all abutters, as defined in Section 1.6 and as certified by the Deputy Assessor.        | Х         |                 |                        |
| c.       | Ten (10) copies of the plan showing:                                                                                         | X         |                 |                        |
| c.1      | the subdivision name, boundaries, north point, date, scale, legend and title "Preliminary Plan";                             | X         |                 |                        |
| c.2      | the names of the record owner and the applicant and the name of the designer, engineer or surveyor;                          | X         |                 |                        |
| c.3      | the names of all abutters, as determined from the most recent local tax list;                                                | X         |                 |                        |
| c.4      | the existing and proposed lines of streets, ways, easements and any public areas within the subdivision in a general manner; | X         |                 |                        |
| c.5      | the proposed system of drainage, including, adjacent existing natural waterways, in a general manner;                        | X         |                 |                        |
| c.6      | the approximate boundary lines of proposed lots, with approximate areas and dimensions;                                      | X         |                 |                        |
| c.7      | the names, approximate location and widths of adjacent streets; and                                                          | X         |                 |                        |
| c.8      | the topography of the land in a general manner.                                                                              | X         |                 |                        |

#### PLN 23-

Fisher Road Realty Trust, Gloria J. Cater and Willie J. Cater, trustees, for property located at 9B Benson Road (Atlas Map 53, Parcel 50-0, Barnstable County Registry of Deeds Book 22682 and Page 84). Applicant seeks Approval of a Preliminary Subdivision Plan, a 2 lot subdivision; for property located in the Residential Zoning District.