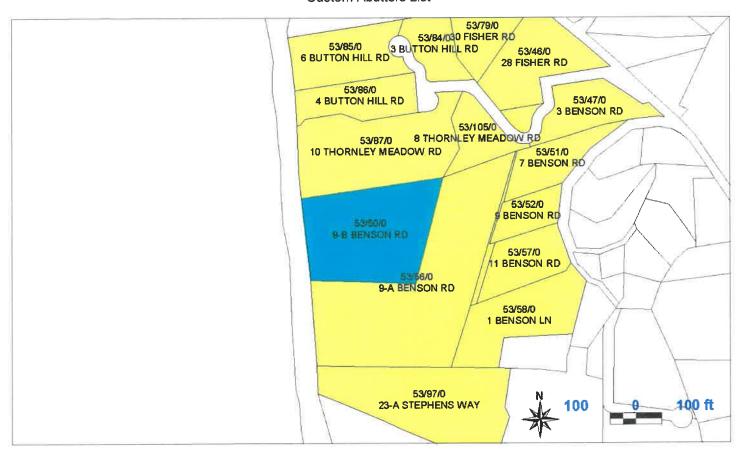

### APPLICATION FOR APPROVAL OF A PRELIMINARY PLAN

| To the Planning Board of the Town of Truro, MA                                                                        | Date08/07/23                                                  |
|-----------------------------------------------------------------------------------------------------------------------|---------------------------------------------------------------|
| The undersigned, being the applicant as defined under                                                                 | Chapter 41, Section 81-L, for approval of a proposed          |
| subdivision shown on a plan entitled Preliminary Subdiv                                                               | vision Plan of Land prepared for Fisher Road Realty Trust     |
|                                                                                                                       |                                                               |
| by Donald T. Poole PLS, Outermost Land Survey, Inc.                                                                   | dated 06/06/23 and described as follows:                      |
| Located: 9B Benson Road                                                                                               | Assessor's Map(s) and Parcel(s): Map 53, Parcel 50            |
| Number of Lots Proposed: 2                                                                                            | Total Acreage of Tract: 175,610 sq ft/4.03 acres              |
| Said applicant hereby submits said plan as a <i>Prelimina</i> Regulations of the Truro Planning Board and makes appli | cation to the Board for approval of said plan.                |
| The undersigned's title to said land is derived under deed fr                                                         | om Willie J. Cater and Gloria J. cateer Catty,                |
| dated 03/19/07, and recorded in the Barnstable                                                                        | Registry of Deeds Book and Page 22682/84 or                   |
| Land Court Certificate of Title No.                                                                                   | registered in Barnstable County.                              |
| Applicant:                                                                                                            | Q.                                                            |
| Robin B. Reid, Esq., o/b/o Fisher Road Realty Trust                                                                   |                                                               |
| (Printed Name of Applicant)                                                                                           | (Signature of Applicant)                                      |
| Applicant's Telephone Number(s) 508 487 7445                                                                          |                                                               |
| Applicant's Legal Mailing Address POB 1713, Province                                                                  | town, MA 02657                                                |
| Owner's Signature if not the applicant or applicant's authorization if not the owner:                                 | WJC: Wille J Cater (Aug 9, 2023 22:38 EDT)                    |
| Willie J. Cater and Gloria J. Cater, trustees of the Fisher                                                           | Road Realty Trust GJC: gloria j cater (Aug 9, 2023 22:23 EDT) |
| (Printed Name)                                                                                                        | (Signature)                                                   |
| Owner's Legal Mailing Address 559 Chestnut Hill Avenu                                                                 | ue, Brookline, MA 02445-4113                                  |
| Surveyor Name/Address Donald T. Poole, PLS, Outerm (or person responsible for preparation of the plan)                | nost Land Survey                                              |

# 2.4 - PRELIMINARY SUBDIVISION PLAN REVIEW CHECKLIST - Applicant

| Addres   | ss: 9B Benson Road Applicant Name: Fisher Road Re                                                                            | alty Trus | st Dat          | te: <u>08/11/23</u> .  |
|----------|------------------------------------------------------------------------------------------------------------------------------|-----------|-----------------|------------------------|
| No.      | Requirement                                                                                                                  | Included  | Not<br>Included | Explanation, if needed |
| 2.4.2 Su | abmission Requirements for Preliminary Plans                                                                                 |           |                 |                        |
| A submi  | ssion of a Preliminary Plan shall include the following supporting documentation:                                            |           |                 |                        |
| a.       | A properly executed application for Subdivision Preliminary Plan Review. (Form B)                                            | X         |                 |                        |
| b.       | A list of the names and addresses of all abutters, as defined in Section 1.6 and as certified by the Deputy Assessor.        | Х         |                 |                        |
| c.       | Ten (10) copies of the plan showing:                                                                                         | X         |                 |                        |
| c.1      | the subdivision name, boundaries, north point, date, scale, legend and title "Preliminary Plan";                             | X         |                 |                        |
| c.2      | the names of the record owner and the applicant and the name of the designer, engineer or surveyor;                          | X         |                 |                        |
| c.3      | the names of all abutters, as determined from the most recent local tax list;                                                | X         |                 |                        |
| c.4      | the existing and proposed lines of streets, ways, easements and any public areas within the subdivision in a general manner; | X         |                 |                        |
| c.5      | the proposed system of drainage, including, adjacent existing natural waterways, in a general manner;                        | X         |                 |                        |
| c.6      | the approximate boundary lines of proposed lots, with approximate areas and dimensions;                                      | X         |                 |                        |
| c.7      | the names, approximate location and widths of adjacent streets; and                                                          | X         |                 |                        |
| c.8      | the topography of the land in a general manner.                                                                              | X         |                 |                        |

Certified Abutters List: 9B Benson Road (Map 53, Parcel 50)

**Planning Board/ Preliminary Subdivision** 

Attached is a combined list of abutters for the property located at 9B Benson Road.

The current owner is Fisher Road Realty Trust, Willie J. & Gloria J. Cater, Trustees.

#### PLN 23-

Fisher Road Realty Trust, Gloria J. Cater and Willie J. Cater, trustees, for property located at 9B Benson Road (Atlas Map 53, Parcel 50-0, Barnstable County Registry of Deeds Book 22682 and Page 84). Applicant seeks Approval of a Preliminary Subdivision Plan, a 2 lot subdivision; for property located in the Residential Zoning District.