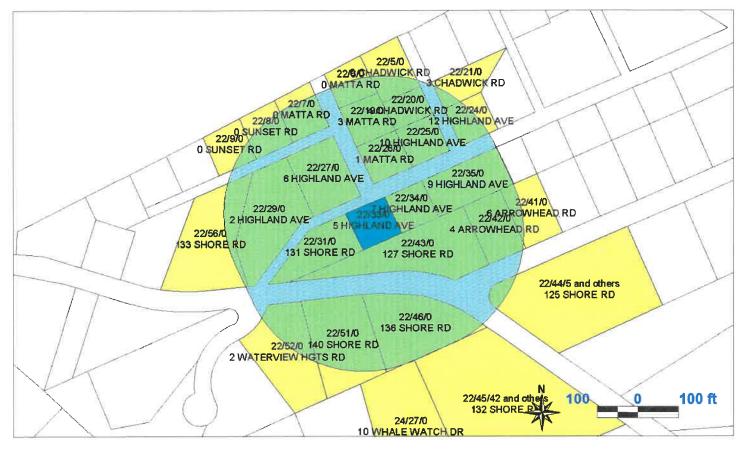

#### TOWN OF TRURO, MA BOARD OF ASSESSORS P.O. BOX 2012, TRURO MA 02666

Abutters List Within 300 feet of Parcel 22/33/0

| Key | Parcel ID | Owner                                                 | Location        | Mailing Street                       | Mailing City | ST | ZipCd/Country |
|-----|-----------|-------------------------------------------------------|-----------------|--------------------------------------|--------------|----|---------------|
| 493 | 22-5-0-E  | TOWN OF PROVINCETOWN                                  | 0 CHADWICK RD   | C/O WATER DEPT<br>260 COMMERCIAL ST  | PROVINCETOWN | MA | 02657         |
| 494 | 22-6-0-E  | TOWN OF PROVINCETOWN                                  | 0 MATTA RD      | C/O WATER DEPT<br>260 COMMERCIAL ST  | PROVINCETOWN | MA | 02657         |
| 495 | 22-7-0-E  | TOWN OF PROVINCETOWN                                  | 0 MATTA RD      | C/O WATER DEPT<br>260 COMMERCIAL ST  | PROVINCETOWN | MA | 02657         |
| 496 | 22-8-0-E  | TOWN OF PROVINCETOWN                                  | 0 SUNSET RD     | C/O WATER DEPT<br>260 COMMERCIAL ST  | PROVINCETOWN | MA | 02657         |
| 497 | 22-9-0-E  | TOWN OF PROVINCETOWN                                  | 0 SUNSET RD     | C/O WATER DEPT<br>260 COMMERCIAL ST  | PROVINCETOWN | MA | 02657         |
| 503 | 22-19-0-R | HAUTANEN HENRY H JR -LE<br>RMNDR: GROZIER CHRISTINE H | 3 MATTA RD      | C/O HAUTANEN HENRY H JR<br>PO BOX 47 | NO TRURO     | MA | 02652-0047    |
| 504 | 22-20-0-R | WARD JOHN T & EDGAR JUDY A                            | 4 CHADWICK RD   | PO BOX 672                           | PROVINCETOWN | MA | 02657-0672    |
| 505 | 22-21-0-R | WILLARD GWENDOLEN                                     | 3 CHADWICK RD   | PO BOX 533                           | NO TRURO     | MA | 02652-0533    |
| 507 | 22-24-0-R | BRODSKY IRA & ENRIGHT MARK                            | 12 HIGHLAND AVE | PO BOX 1019                          | N TRURO      | MA | 02652         |
| 508 | 22-25-0-R | MORIARTY JOAN C ET AL                                 | 10 HIGHLAND AVE | PO BOX 265                           | NO TRURO     | MA | 02652         |
| 509 | 22-26-0-R | FERRARI-SCACCO CARLA T                                | 1 MATTA RD      | PO BOX 118                           | NO TRURO     | MA | 02652-0118    |
| 510 | 22-27-0-R | OTOOLE MICHAEL & SUSAN                                | 6 HIGHLAND AVE  | 194 MCCULLOCH PL                     | RENSSELAER   | NY | 12144         |
| 511 | 22-29-0-R | VENINGER JAMES M & LAURIE R                           | 2 HIGHLAND AVE  | PO BOX 120                           | NO TRURO     | MA | 02652-0120    |
| 513 | 22-31-0-R | MATRANGO BERNARD & FRANCIS J                          | 131 SHORE RD    | PO BOX 261                           | N TRURO      | MA | 02652-0261    |
| 515 | 22-33-0-R | ROFFI J MICHAEL                                       | 5 HIGHLAND AVE  | 303 FELLSWAY WEST                    | MEDFORD      | MA | 02155         |

7/18/2023 7/18/2023 Page n

1

| Key | Parcel ID<br>22-34-0-R | Owner<br>MCNULTY JAMES &                                    | Location<br>7 HIGHLAND AVE | Mailing Street                                | Mailing City<br>NO TRURO | ST<br>MA | ZipCd/Countr<br>02652-0783 |
|-----|------------------------|-------------------------------------------------------------|----------------------------|-----------------------------------------------|--------------------------|----------|----------------------------|
|     |                        | MENOLD RALPH E                                              |                            |                                               | NO TRURO                 | MA       | 02652                      |
|     | 22-35-0-R              | CLINTON C KERSHAW LIVING TRUST<br>TRS: CLINTON C KERSHAW    | 9 HIGHLAND AVE             |                                               |                          |          |                            |
| 523 | 22-41-0-R              | JONES JOHN & BONNIE LEE &<br>MOSCA THOMAS R                 | 6 ARROWHEAD RD             |                                               | NO TRURO                 | MA       | 02652-0800                 |
| 524 | 22-42-0-R              | GUY MICHAEL A & MEAGHER PADRIC                              | 4 ARROWHEAD RD             | PO BOX 693                                    | NO TRURO                 | MA       | 02652                      |
| 525 | 22-43-0-R              | WHITE CAPS COTTAGES LLC<br>RES AGT: BERNARD MATRANGO        | 127 SHORE RD               | PO BOX 261                                    | NO TRURO                 | MA       | 02652                      |
| 526 | 22-44-1-R              | KESELIS GARY J & MARILYN H                                  | 125 SHORE RD               | 20 PARK ROAD                                  | BARKHAMSTED              | СТ       | 06063                      |
| 527 | 22-44-2-R              | IANNAZZI MARK &<br>BROWN CHRISTOPHER                        | 125 SHORE RD               | 11 EAST WAY                                   | BEDFORD                  | NY       | 10506                      |
| 528 | 22-44-3-R              | WHALEN DAVID M                                              | 125 SHORE RD               | 204 PORTLAND ST                               | SO BERWICK               | ME       | 03908                      |
| 529 | 22-44-4-R              | IANNAZZI MARK Ł & MICHAEL L                                 | 125 SHORE RD               | 11 EAST WAY                                   | BEDFORD                  | NY       | 10506                      |
| 530 | 22-44-5-R              | PIWNICKI LAWRENCE J &<br>PIWNICKI CHRISTINE T               | 125 SHORE RD               | PO BOX 473                                    | NORTH TRURO              | MA       | 02652                      |
| 531 | 22-44-6-R              | GARCIA GILBERT E JR.                                        | 125 SHORE RD               | 2900 NORTH EAST 33RD COURT<br>UNIT 504        | FORT LAUDERDALE          | FL       | 33306                      |
| 532 | 22-44-7-R              | BOWEN ALBERT L JR                                           | 125 SHORE RD               | 226 BRADFORD ST                               | PROVINCETOWN             | MA       | 02657                      |
| 533 | 22-44-9-R              | JUSTICE FAITH                                               | 125 SHORE RD               | 44 CHURCHILL ST                               | NEWTONVILLE              | MA       | 02460                      |
| 534 | 22-44-10-R             | KAMBAR CAROL & LEDOUX KATHRYN                               | 125 SHORE RD               | 60 WAMSUTTA RD                                | EASTHAM                  | MA       | 02642                      |
| 535 | 22-44-11-R             | WILLIAMS GLORIA LYNN &                                      | 125 SHORE RD               | 33 SKIPPER LN                                 | WESTFIELD                | MA       | 01085                      |
|     | 22-44-12-R             | PIGHETTI HEATHER LYNN<br>PARKER GEORGE & CHRISTINE          | 125 SHORE RD               | 117 STONELEIGH RD                             | WATERTOWN                | MA       | 02472                      |
|     | 22-44-14-R             | FESSLER KEVIN E                                             | 125 SHORE RD               | 54 BRADFORD STREET, UNIT 2-1                  | PROVINCETOWN             | MA       | 02657                      |
|     | 22-44-15-R             | FRASCARELLI WILLIAM A                                       | 125 SHORE RD               | 15 HERBERTSON RD                              | JAMAICA PLAIN            | MA       | 02130                      |
|     | 22-44-16-R             | ATKINS-BURNS FAMILY TRUST                                   | 125 SHORE RD               | PO BOX 537                                    | NEW YORK                 | NY       | 10009                      |
| 541 | 22-44-18-R             | TRS:ATKINS HERBERT E ET AL<br>ROY RONALD BASS & BRIAN JAMES | 125 SHORE RD               | 3960 OAKS CLUBHOUSE DR #509                   | POMPANO BEACH            | FL       | 33069                      |
|     |                        | MCCARTHY REV LIV TRUST                                      |                            | 125 SHORE RD                                  | NO TRURO                 | MA       | 02652                      |
|     | 22-44-19-E             |                                                             | 132 SHORE RD               |                                               | PROVINCETOWN             | MA       | 02657                      |
|     | 22-45-1-R              |                                                             | 132 SHORE RD               |                                               | KEY WEST                 | FL       | 33041                      |
|     | 22-45-2-R              | GILLIS EDWARD                                               |                            | PO BOX 1284<br>7170 OKEECHOBEE BLVD, APT 1209 | WEST PALM BEACH          | FL       | 33411                      |
|     |                        | CLANCY RICHARD F & PAULA A                                  | 132 SHORE RD               |                                               |                          | MA       | 02130                      |
|     | 22-45-4-R              | FERRANTE JOSEPH                                             |                            | 34 ROSSMORE RD UNIT 2                         |                          |          | 02904                      |
| 546 | 22-45-5-R              | FILIPPONE RAYMOND A                                         |                            | 15 HORTON ST                                  | PROVIDENCE               | RI       |                            |
| 547 | 22-45-6-R              | TAGGART JUNE                                                | 132 SHORE RD               | PO BOX 396                                    | BEARSVILLE               | NY       | 12409                      |
| 548 | 22-45-7-R              | NICKERSON IRREVOCABLE TRUST<br>TRS LINDBERG LAURA ET AL     | 132 SHORE RD               | 8 DEER RUN DRIVE                              | WESTFORD                 | MA       | 01886                      |
| 549 | 22-45-8-R              | GOODWIN SUZANNE                                             | 132 SHORE RD               | 73 ADAMS RD                                   | HAYDENVILLE              | MA       | 01039                      |
| 550 | 22-45-9-R              | BLITZER LAURA                                               | 132 SHORE RD               | 285 SAINT MARKS PLACE, UNIT 4M                | STATEN ISLAND            | NY       | 10301                      |
| 551 | 22-45-10-R             | OTTO KEVIN & ELLIS CYNTHIA                                  | 132 SHORE RD               | 17 NORWOTTUCK DR                              | HADLEY                   | MA       | 01035                      |
| 552 | 22-45-11-R             | PAUSE JOHN & TRACEY                                         | 132 SHORE RD               | 3 LOIS COURT                                  | COLONIE                  | NY       | 12205                      |
| 553 | 22-45-12-R             | BERGER FRANCES                                              | 132 SHORE RD               | 2-6 COUNTRYSIDE LN                            | MIDDLETOWN               | СТ       | 06457-55                   |
| 554 | 22-45-13-R             | BLITZER MARTHA A                                            | 132 SHORE RD               | 54 CODDINGTON AVE                             | STATEN ISLAND            | NY       | 10306-430                  |
| 555 | 22-45-14-R             | CABAN SONIA                                                 | 132 SHORE RD               | 4 LINES RD                                    | WOODBRIDGE               | СТ       | 06525                      |
| 556 | 22-45-15-R             | KROLL PHYLLIS J LIFE ESTATE<br>RMNDR: FRANCINE M ABBOTT     | 132 SHORE RD               | 53 OCEAN AVE #209                             | BAY SHORE                | NY       | 11706                      |
| 557 | 22-45-16-R             | NORTON ROSEMARIE T                                          | 132 SHORE RD               | 97 GLENDALE RD                                | AMHERST                  | MA       | 01002-32                   |
| 558 | 22-45-17-R             | GARRETT SANDRA A                                            | 132 SHORE RD               | 96 NEW LENOX RD                               | LENOX                    | MA       | 01240                      |
| 559 | 22-45-20-R             | WLLM G FRANK REVOC LIVING TRST                              | 132 SHORE RD               | 2000 NO BAYSHORE DR, UNIT 315                 | MIAMI                    | FL       | 33137                      |
| 560 | 22-45-21-R             | TRS: WILLIAM G. FRANK                                       | 132 SHORE RD               | 45 HULL SHORE DR APT# 205                     | HULL                     | MA       | 02045-27                   |
| 561 | 22-45-22-R             | SOUZA SYLVIA A & BRUCE E                                    | 132 SHORE RD               | 153 POMFRET RD                                | EASTFORD                 | СТ       | 06242                      |
|     |                        |                                                             |                            | б                                             | R7/18/2023               | 3,       | 'age                       |

| Key  | Parcel ID  | Owner                                                           | Location            | Mailing Street            | Mailing City  | ST | ZipCd/Country |
|------|------------|-----------------------------------------------------------------|---------------------|---------------------------|---------------|----|---------------|
| 562  | 22-45-23-R | GERAINE JEANNE                                                  | 132 SHORE RD        | 36 KREAMER ST             | BELLPORT      | NY | 11713         |
| 563  | 22-45-24-R | WIDDICK FRANCES R &<br>DYER MARY E                              | 132 SHORE RD        | 5125 STATE HIGHWAY        | EASTHAM       | MA | 02642         |
| 564  | 22-45-25-R | CANCILLA JOAN & DORE JEANNE                                     | 132 SHORE RD        | 96 WIGWAM ST              | WELLFLEET     | MA | 02667         |
| 565  | 22-45-26-R | WOJCIK BARBARA LYNN                                             | 132 SHORE RD        | PO BOX 35                 | NO TRURO      | MA | 02652         |
| 566  | 22-45-27-R | TWEEDY KATHERINE L &<br>MACCARON DENISE                         | 132 SHORE RD        | 27 FOREST TRAIL           | RIDGE         | NY | 11961         |
| 567  | 22-45-28-R | SMITH PETER                                                     | 132 SHORE RD        | 6008 FLORENCIA LANE       | AUSTIN        | тх | 78724         |
| 568  | 22-45-29-R | ZIMMIE THOMAS F REV TRUST<br>TRS: ZIMMIE THOMAS F               | 132 SHORE RD        | 39 ZELENKE DR             | WYNANTSKILL   | NY | 12198-8627    |
| 569  | 22-45-30-R | LEACH/CALKINS REVOCABLE TRUST<br>TRS: R.A. LEACH & C.L. CALKINS | 132 SHORE RD        | 404 PICASSO DR            | NOKOMIS       | FL | 34275         |
| 570  | 22-45-31-R | LEACH / CALKINS REVOC TRUST<br>TRS: CAMI CALKINS & RUTH LEACH   | 132 SHORE RD        | 404 PICASSO DR            | NOKOMIS       | FL | 34275         |
| 571  | 22-45-40-R | FILIPPONE RAYMOND A                                             | 132 SHORE RD        | 15 HORTON ST              | PROVIDENCE    | RI | 02904         |
| 572  | 22-45-41-R | MUSCARA JOAN & MUSCARA JOS &<br>MATTHEW JOSEPH MUSCARA          | 132 SHORE RD        | 196 HILLSIDE AVE          | WYCKOFF       | NJ | 07481         |
| 573  | 22-45-42-R | FILIPPONE RAYMOND A                                             | 132 SHORE RD        | 15 HORTON ST              | PROVIDENCE    | RI | 02904         |
| 574  | 22-45-43-R | HUNT GREGG W                                                    | 132 SHORE RD        | PO BOX 518                | BETHLEHEM     | СТ | 06751-0518    |
| 575  | 22-45-44-R | FORGIT DOUGLAS & CYNTHIA                                        | 132 SHORE RD        | 32 TAFT ST                | MILFORD       | MA | 01757         |
| 576  | 22-45-45-R | ARNOLD THOMAS G &<br>BEAUCHAMP PAUL J                           | 132 SHORE RD        | 2 BURTON ST               | BRIGHTON      | MA | 02135         |
| 577  | 22-45-46-R | CALACONE DONNA MARIE                                            | 132 SHORE RD        | 25 LAZY D DRIVE           | EASTHAMPTON   | MA | 01027         |
| 578  | 22-45-47-R | LYNCH DIANE & JURCZYK CHRIS                                     | 132 SHORE RD        | 114 MONTICELLO DR         | BRANFORD      | СТ | 06405         |
| 579  | 22-45-48-R | TERRY LEE HOCHMUTH REV TRUST<br>TRS: TERRY LEE HOCHMUTH         | 132 SHORE RD        | 416 NORTH 16TH ST         | PADUCAH       | KY | 42001         |
| 580  | 22-45-49-R | LIMSKY DREW                                                     | 132 SHORE RD        | 717 JEFFERSON AVE, UNIT 5 | MIAMI BEACH   | FL | 33139         |
| 581  | 22-45-50-R | CAROLYN J SMITH 2014 REV TRUST<br>TRS: CAROLYN J SMITH          | 132 SHORE RD        | 9 FRANK ST                | WORCESTER     | MA | 01604         |
| 582  | 22-45-51-R | CRAIG ROBERT JR                                                 | 132 SHORE RD        | PO BOX 78                 | MIDDLE HADDAM | СТ | 06456         |
| 6894 | 22-45-52-E | BRAEMAR CONDO TRUST                                             | 132 SHORE RD        | 132 SHORE ROAD            | TRURO         | MA | 02666         |
| 583  | 22-46-0-R  | WALDO RICHARD J                                                 | 136 SHORE RD        | PO BOX 687                | PROVINCETOWN  | MA | 02657         |
| 587  | 22-51-0-R  | DUPREE JEFFREY A & JULIA L                                      | 140 SHORE RD        | PO BOX 576                | NO TRURO      | MA | 02652-0576    |
| 588  | 22-52-0-R  | PARKER ERIC &<br>BEST-PARKER DEBRA                              | 2 WATERVIEW HGTS RD | PO BOX 965                | NO TRURO      | MA | 02652         |
| 592  | 22-56-0-R  | ANNESE ROBERTA V                                                | 133 SHORE RD        | PO BOX 615                | PROVINCETOWN  | MA | 02657-0615    |
| 615  | 24-27-0-R  | BUENO RAPHAEL & POVERMAN KATE                                   | 10 WHALE WATCH DR   | 39 ADAMS ST               | BROOKLINE     | MA | 02446         |
|      |            |                                                                 |                     |                           |               |    |               |

W 7/18/2023 Page 3

~ 5 HIGHLAND AVENUE ~ SITE PLAN OF LAND IN TRURO, MA AS PREPARED FOR: J. MICHAEL ROFFI SCALE: 1 in. = 20ft. JULY 14, 2023 SCHOFIELD BROTHERS OF CAPE COD LAND SURVEYING AND ENVIRONMENTAL PERMITTING 161 CRANBERRY HIGHWAY - P.O. BOX 101 ORLEANS, MASS. 02653 (508) 255-2098 0-12638