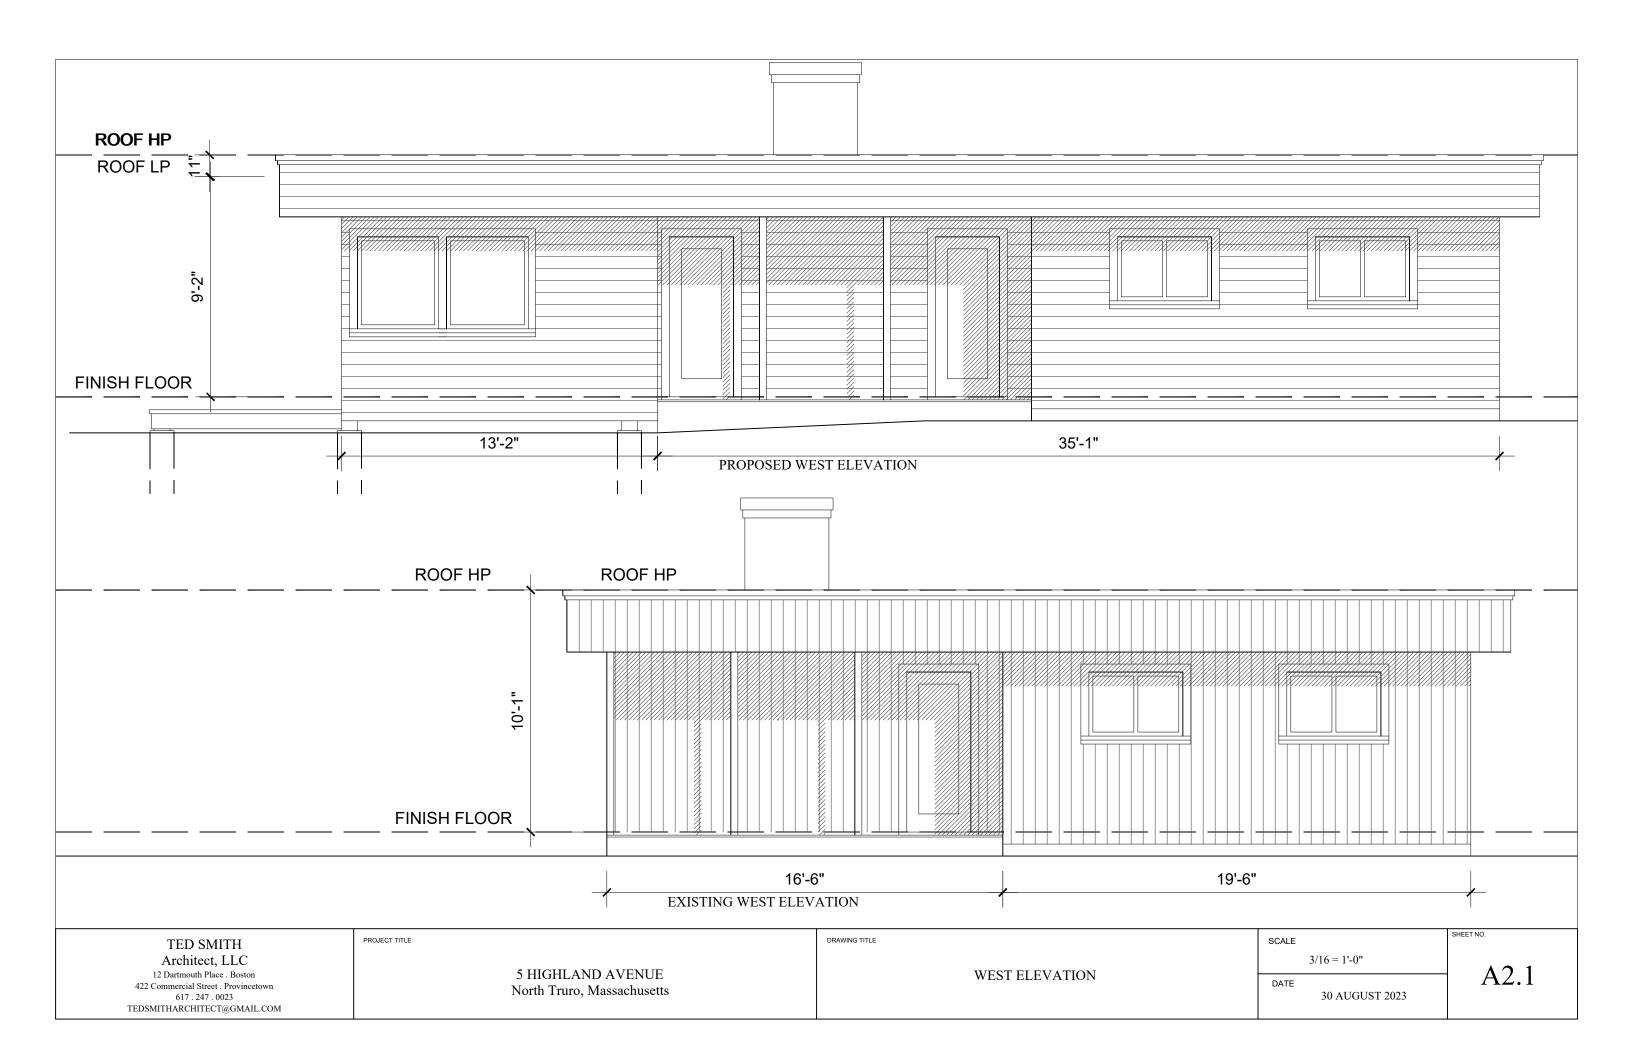

12 Dartmouth Place . Boston 422 Commercial Street . Provincetown 617 . 247 . 0023 TEDSMITHARCHITECT@GMAIL.COM

|       | I      |         |     |           |      |  |
|-------|--------|---------|-----|-----------|------|--|
|       |        |         |     |           |      |  |
| <br>  |        |         |     |           |      |  |
|       |        |         |     |           |      |  |
|       |        |         |     |           |      |  |
|       |        |         |     |           |      |  |
|       |        |         |     |           |      |  |
| <br>] |        |         |     |           |      |  |
|       |        |         |     |           |      |  |
| SCALE | 3/16 = | 1'-0"   |     | SHEET NO. |      |  |
| DATE  | 30 A   | UGUST 2 | 023 | $P$       | A2.2 |  |