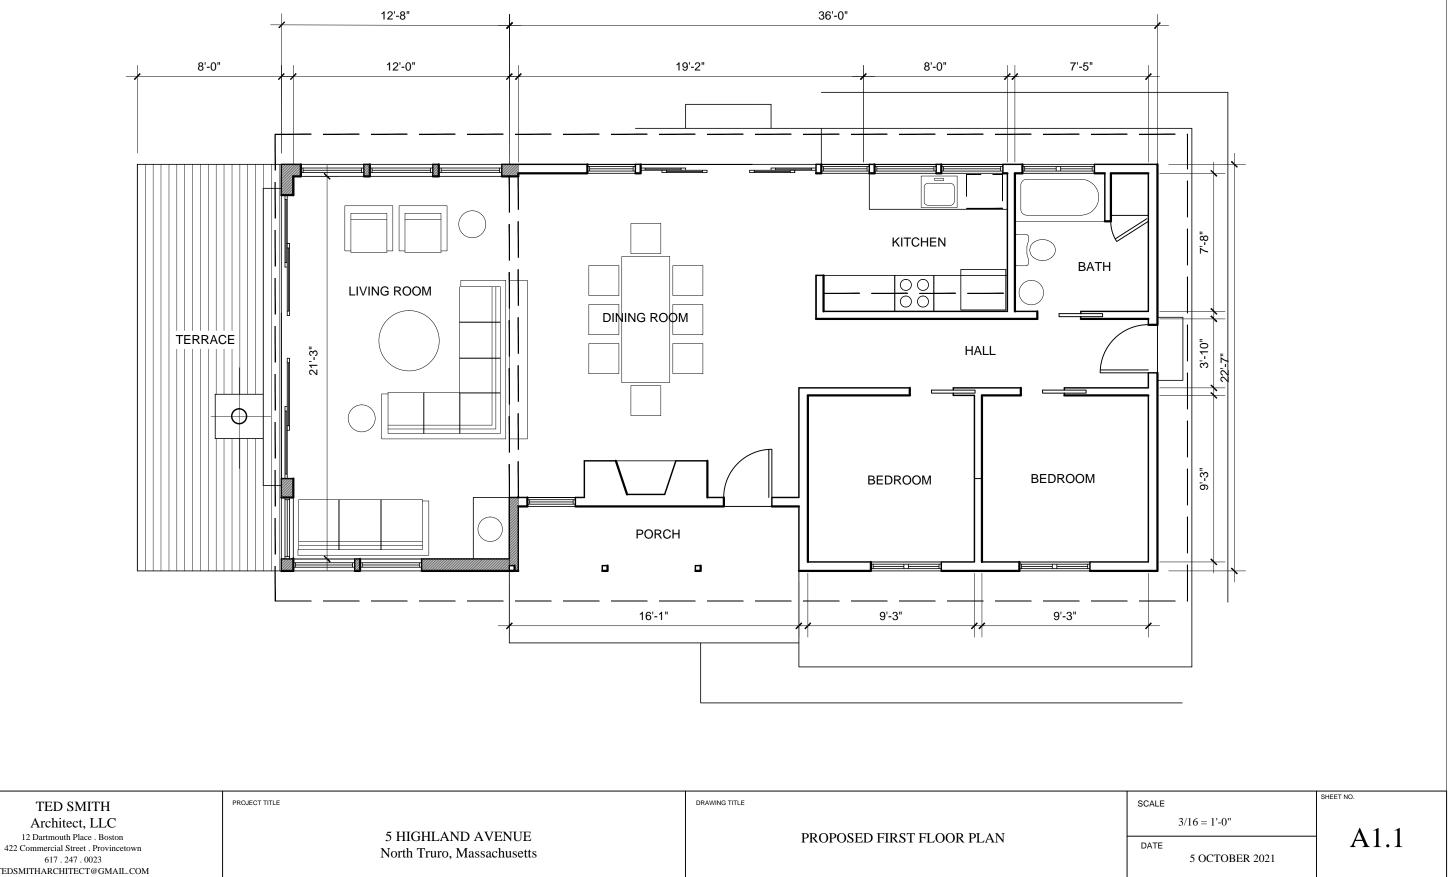

12 Dartmouth Place . Boston 422 Commercial Street . Provincetown 617 . 247 . 0023 TEDSMITHARCHITECT@GMAIL.COM

|       | I      |         |     |           |      |  |
|-------|--------|---------|-----|-----------|------|--|
|       |        |         |     |           |      |  |
| <br>  |        |         |     |           |      |  |
|       |        |         |     |           |      |  |
|       |        |         |     |           |      |  |
|       |        |         |     |           |      |  |
|       |        |         |     |           |      |  |
| <br>] |        |         |     |           |      |  |
|       |        |         |     |           |      |  |
| SCALE | 3/16 = | 1'-0"   |     | SHEET NO. |      |  |
| DATE  | 30 A   | UGUST 2 | 023 | $P$       | A2.2 |  |