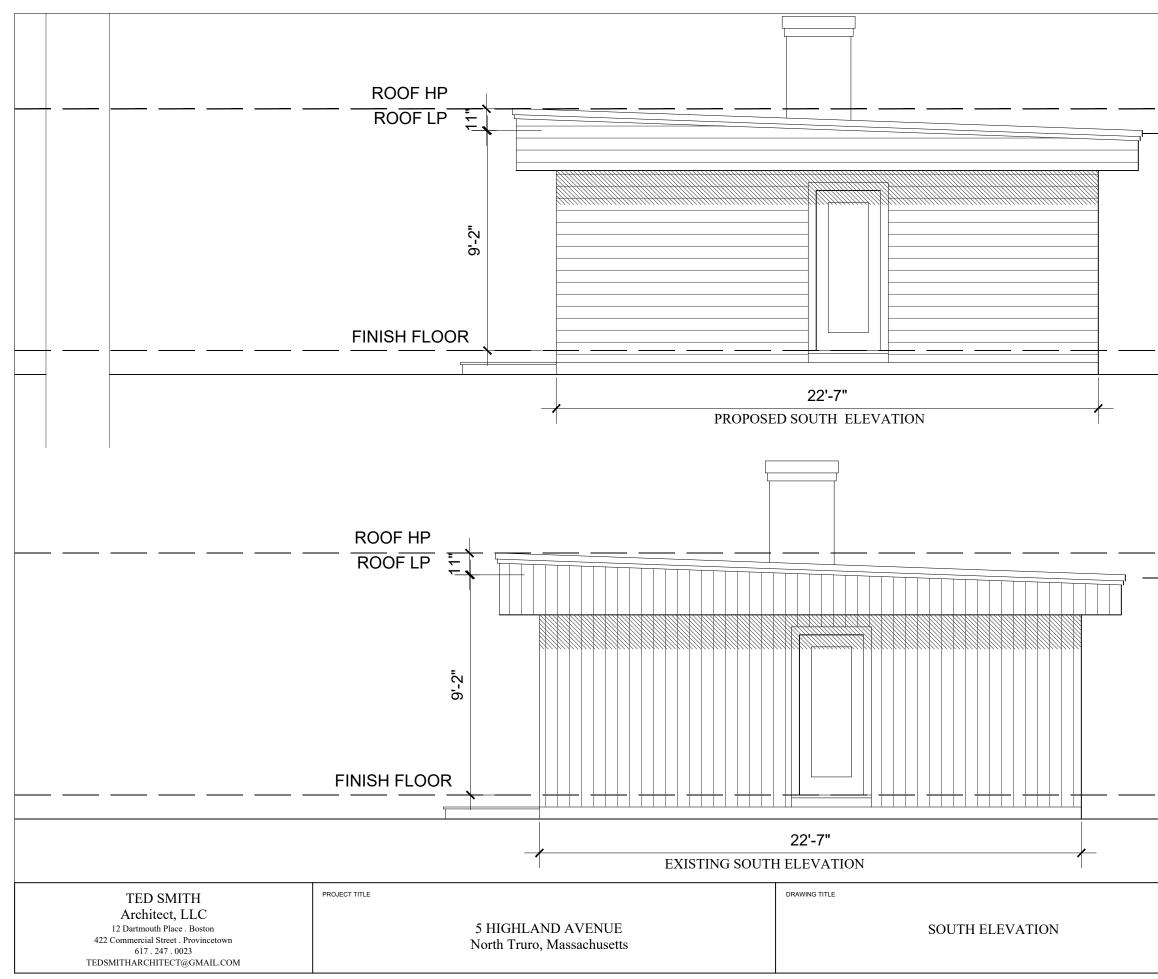

| <br>         |           |
|--------------|-----------|
| <br>         |           |
|              |           |
|              |           |
| <br>         |           |
|              |           |
| <br>         |           |
|              |           |
|              |           |
| <br>         |           |
|              | SHEET NO. |
| 3/16 = 1'-0" | A2.4      |