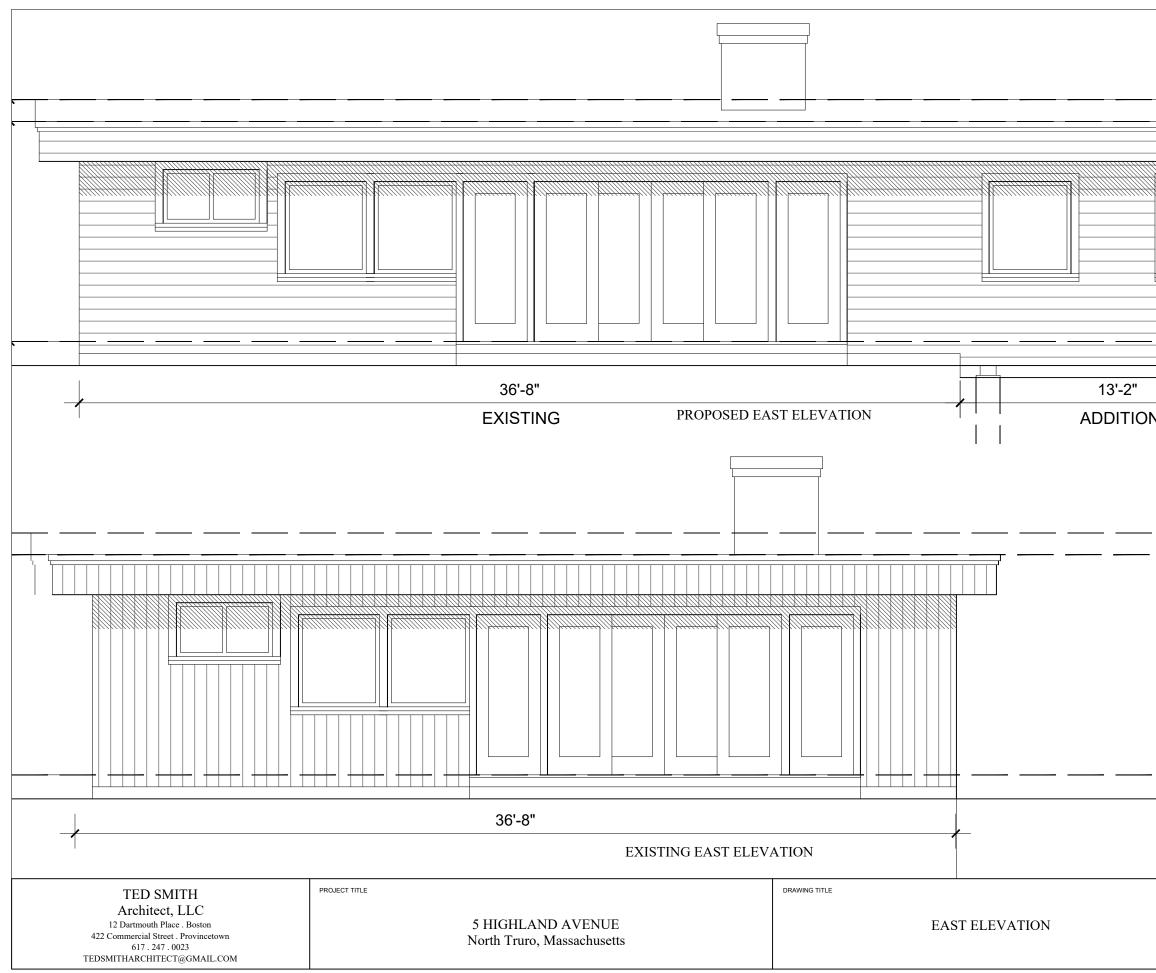

|           |                             | ·    |           |     |
|-----------|-----------------------------|------|-----------|-----|
|           |                             |      | <br>      |     |
| <br>      |                             |      |           |     |
| <br>      |                             |      |           |     |
| <br>SCALE | 3/16 = 1'-0"<br>30 AUGUST 2 | 2023 | SHEET NO. | 2.3 |