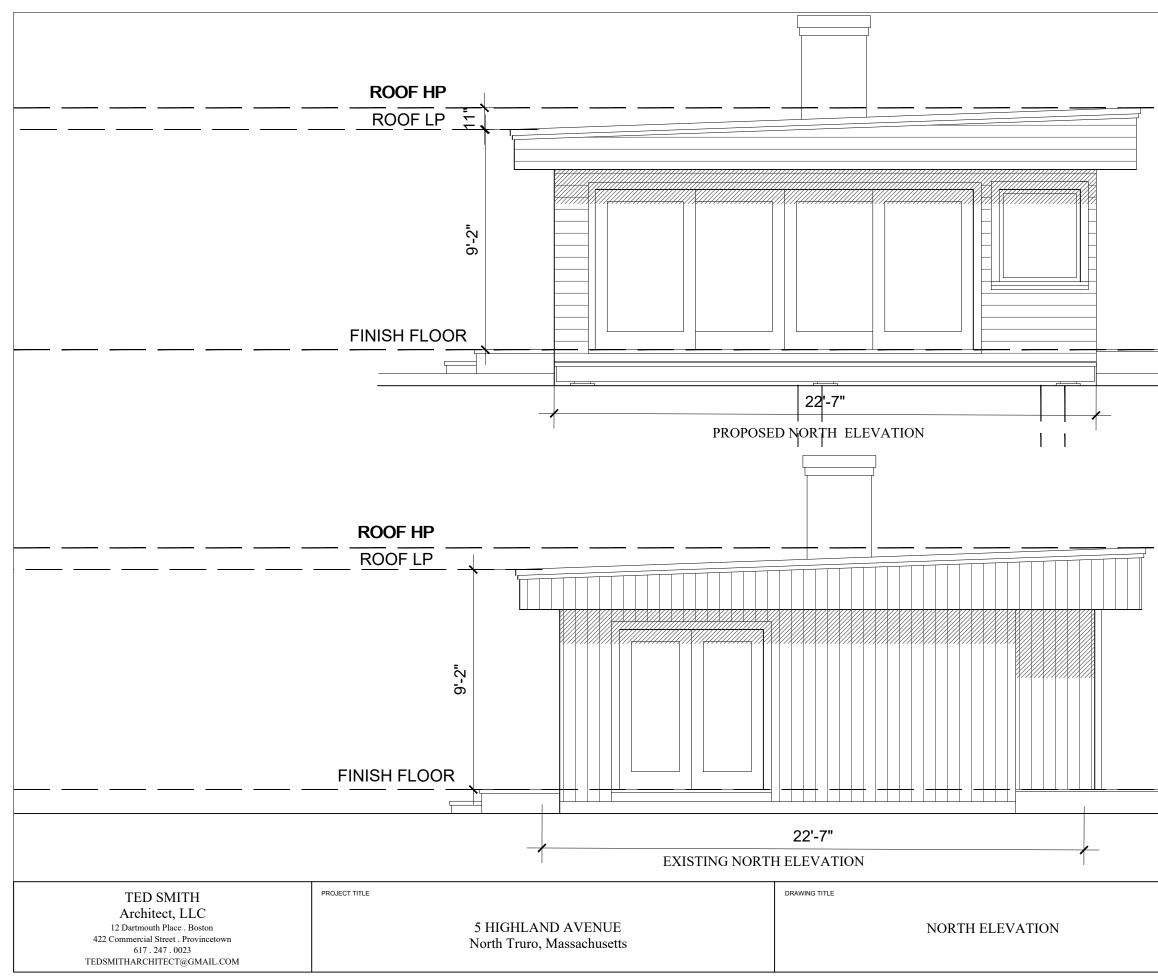

12 Dartmouth Place . Boston 422 Commercial Street . Provincetown 617 . 247 . 0023 TEDSMITHARCHITECT@GMAIL.COM

|       | I      |         |     |           |      |  |
|-------|--------|---------|-----|-----------|------|--|
|       |        |         |     |           |      |  |
| <br>  |        |         |     |           |      |  |
|       |        |         |     |           |      |  |
|       |        |         |     |           |      |  |
|       |        |         |     |           |      |  |
|       |        |         |     |           |      |  |
| <br>] |        |         |     |           |      |  |
|       |        |         |     |           |      |  |
| SCALE | 3/16 = | 1'-0"   |     | SHEET NO. |      |  |
| DATE  | 30 A   | UGUST 2 | 023 | $P$       | A2.2 |  |