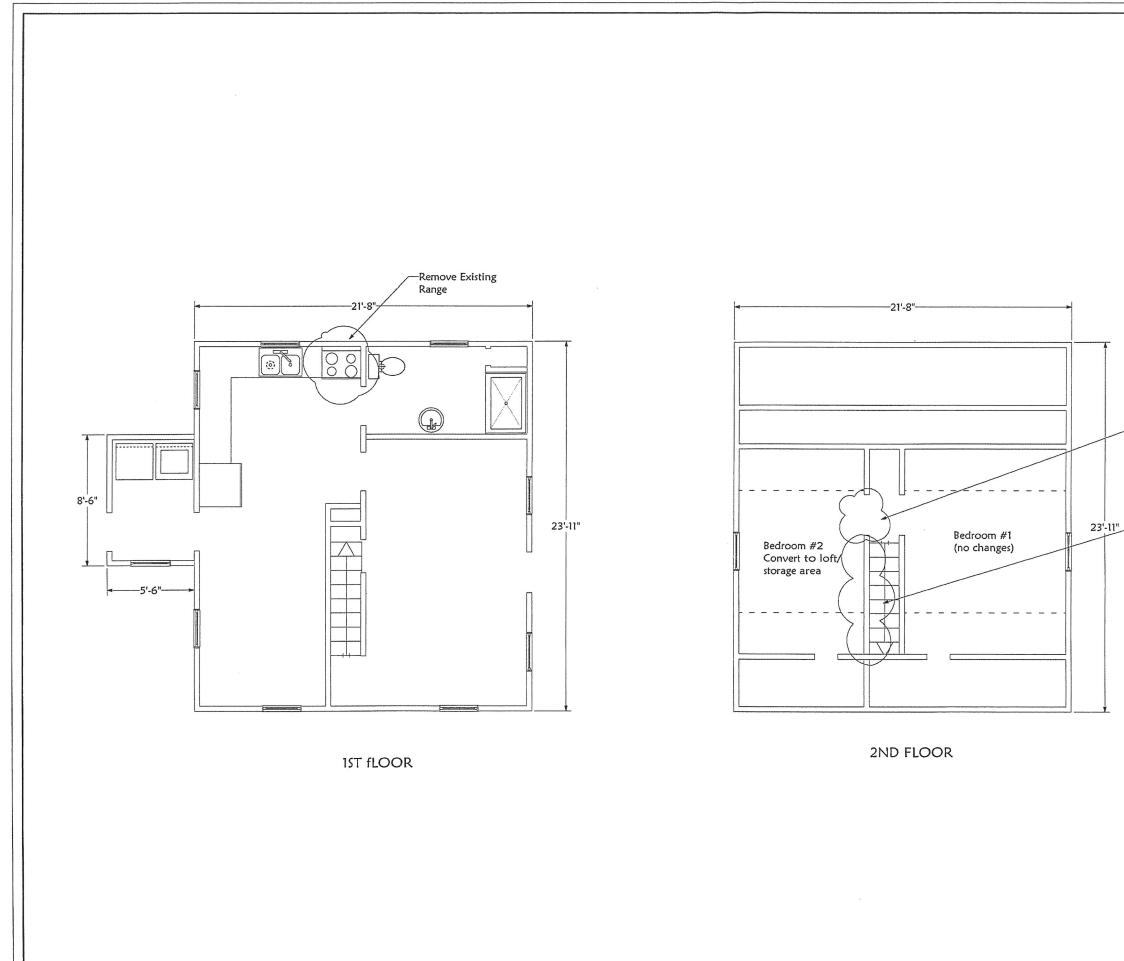

## RE: Susan Hanway, 59 South Pamet Road (Assessor's Map 51, lot 51)

Dear Ms. Fullerton:

Please find enclosed for filing 10 sets of the following:

- 1. Application for Special Permit;
- 2. Certified Abutters' List;
- 3. WAC Lighting Dark Sky SODOR Model WS-W157 LED Outdoor cut sheet;
- 4. Plan set by Ambrose Homes, Inc, (4 of 4) consisting of the following:
  - (a) Hanway Residence 59 South Pamet Road, East & South Elevations;
  - (b) Hanway Residence 59 South Pamet Road, West & North Elevations;
  - (c) Hanway Residence 59 South Pamet Road, Proposed First Floor;
  - (d) Hanway Residence 59 South Pamet Road, Proposed Second Floor;
- 5. Plan set by Ambrose Homes, Inc, (1 of 1) Hanway Residence 59 South Pamet Road, Existing Dwelling Proposed Conversion to Habitable Studio;
- 6. Septic Plan (previously approved) by William N. Rogers II, P.E. dated November,