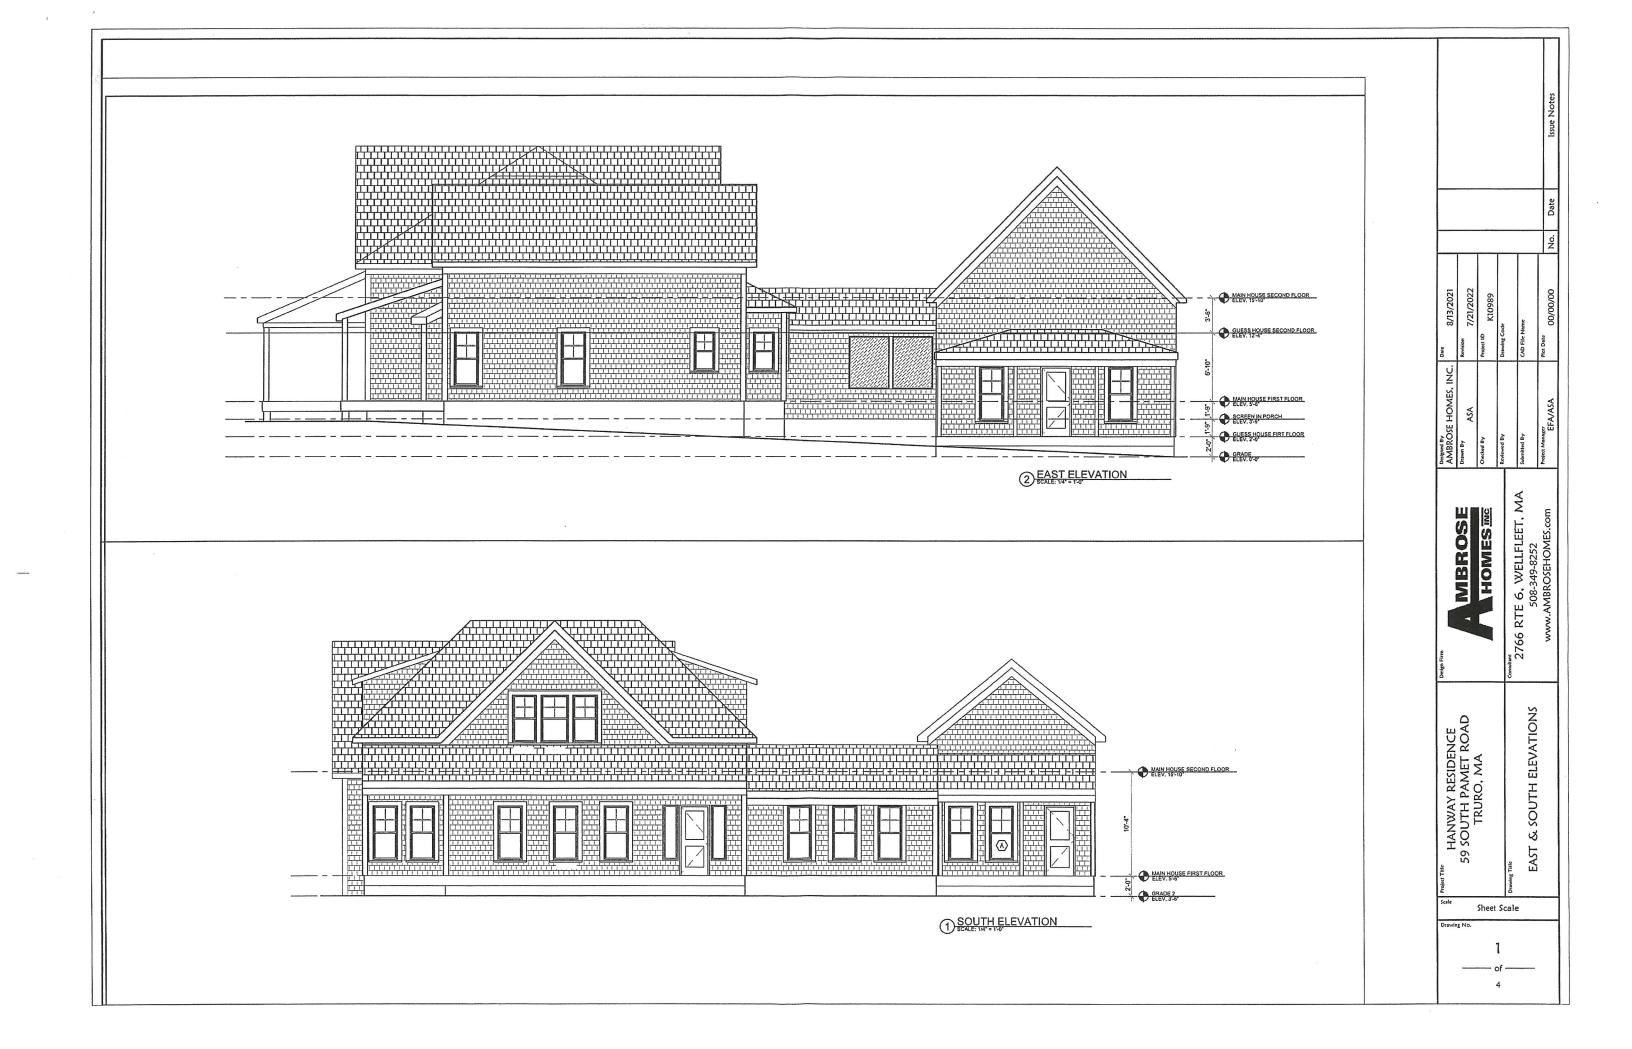

## RE: Susan Hanway, 59 South Pamet Road (Assessor's Map 51, lot 51)

Dear Ms. Fullerton:

Please find enclosed for filing 10 sets of the following:

- 1. Application for Special Permit;
- 2. Certified Abutters' List;
- 3. WAC Lighting Dark Sky SODOR Model WS-W157 LED Outdoor cut sheet;
- 4. Plan set by Ambrose Homes, Inc, (4 of 4) consisting of the following:
  - (a) Hanway Residence 59 South Pamet Road, East & South Elevations;
  - (b) Hanway Residence 59 South Pamet Road, West & North Elevations;
  - (c) Hanway Residence 59 South Pamet Road, Proposed First Floor;
  - (d) Hanway Residence 59 South Pamet Road, Proposed Second Floor;
- 5. Plan set by Ambrose Homes, Inc, (1 of 1) Hanway Residence 59 South Pamet Road, Existing Dwelling Proposed Conversion to Habitable Studio;
- 6. Septic Plan (previously approved) by William N. Rogers II, P.E. dated November,