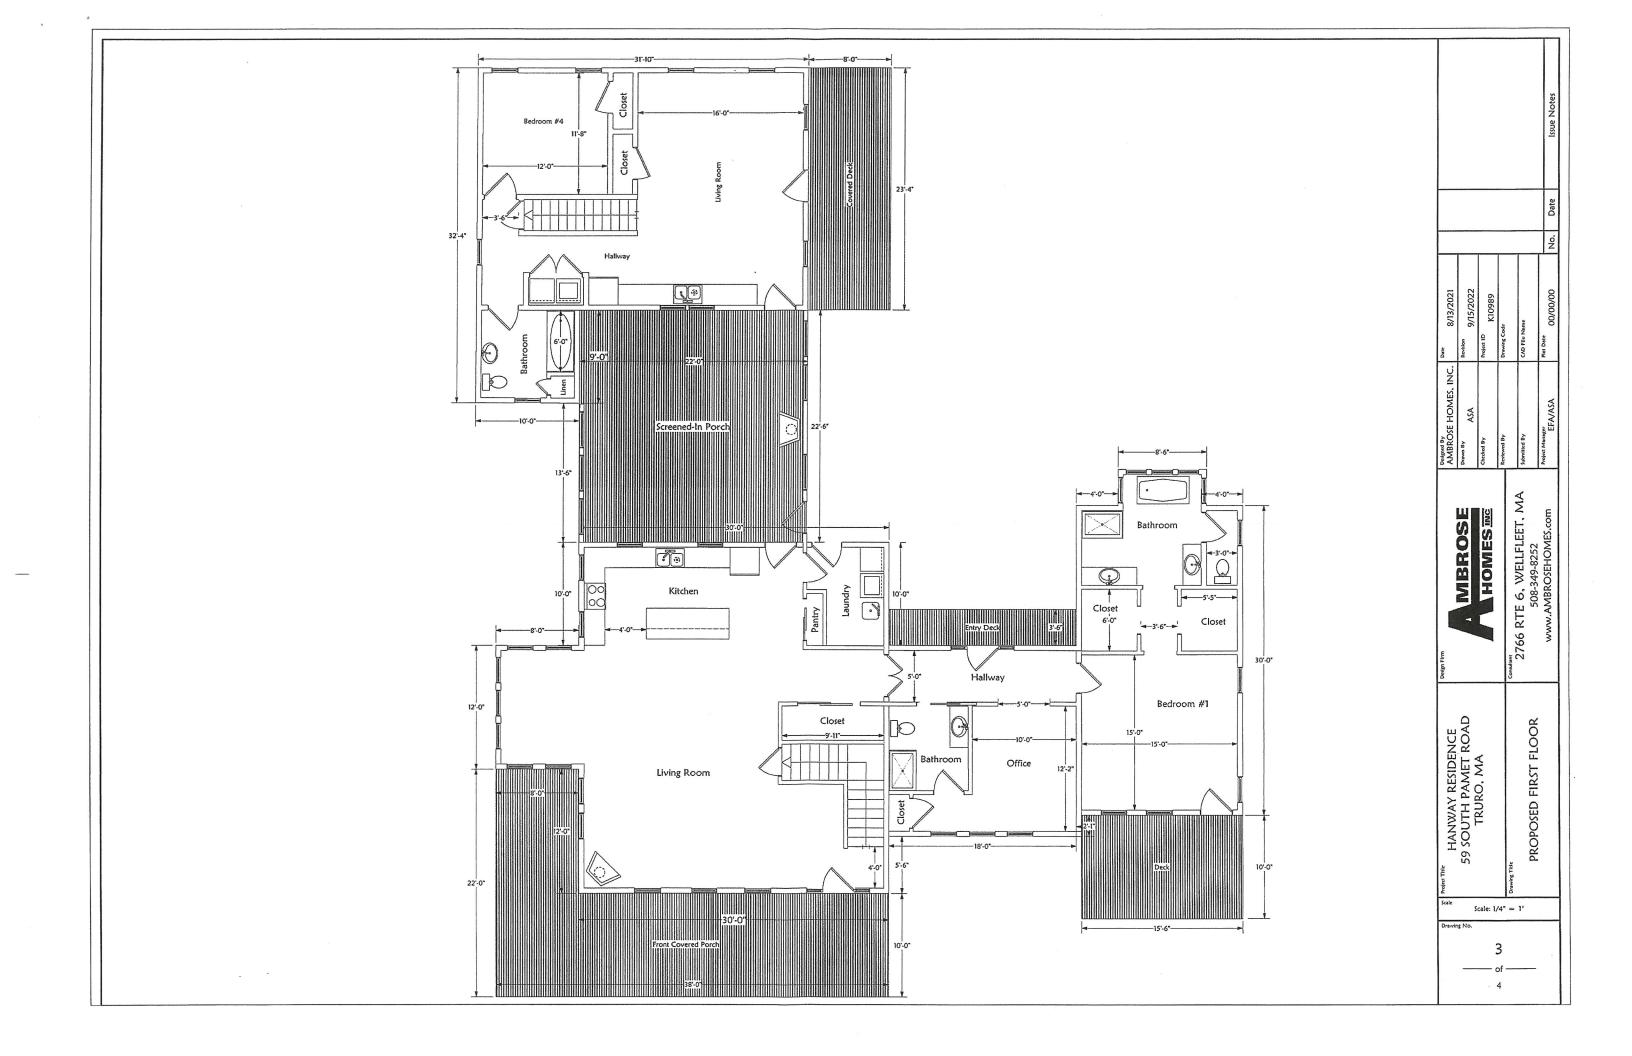

## RE: Susan Hanway, 59 South Pamet Road (Assessor's Map 51, lot 51)

Dear Ms. Fullerton:

Please find enclosed for filing 10 sets of the following:

- 1. Application for Special Permit;
- 2. Certified Abutters' List;
- 3. WAC Lighting Dark Sky SODOR Model WS-W157 LED Outdoor cut sheet;
- 4. Plan set by Ambrose Homes, Inc, (4 of 4) consisting of the following:
  - (a) Hanway Residence 59 South Pamet Road, East & South Elevations;
  - (b) Hanway Residence 59 South Pamet Road, West & North Elevations;
  - (c) Hanway Residence 59 South Pamet Road, Proposed First Floor;
  - (d) Hanway Residence 59 South Pamet Road, Proposed Second Floor;
- 5. Plan set by Ambrose Homes, Inc, (1 of 1) Hanway Residence 59 South Pamet Road, Existing Dwelling Proposed Conversion to Habitable Studio;
- 6. Septic Plan (previously approved) by William N. Rogers II, P.E. dated November,