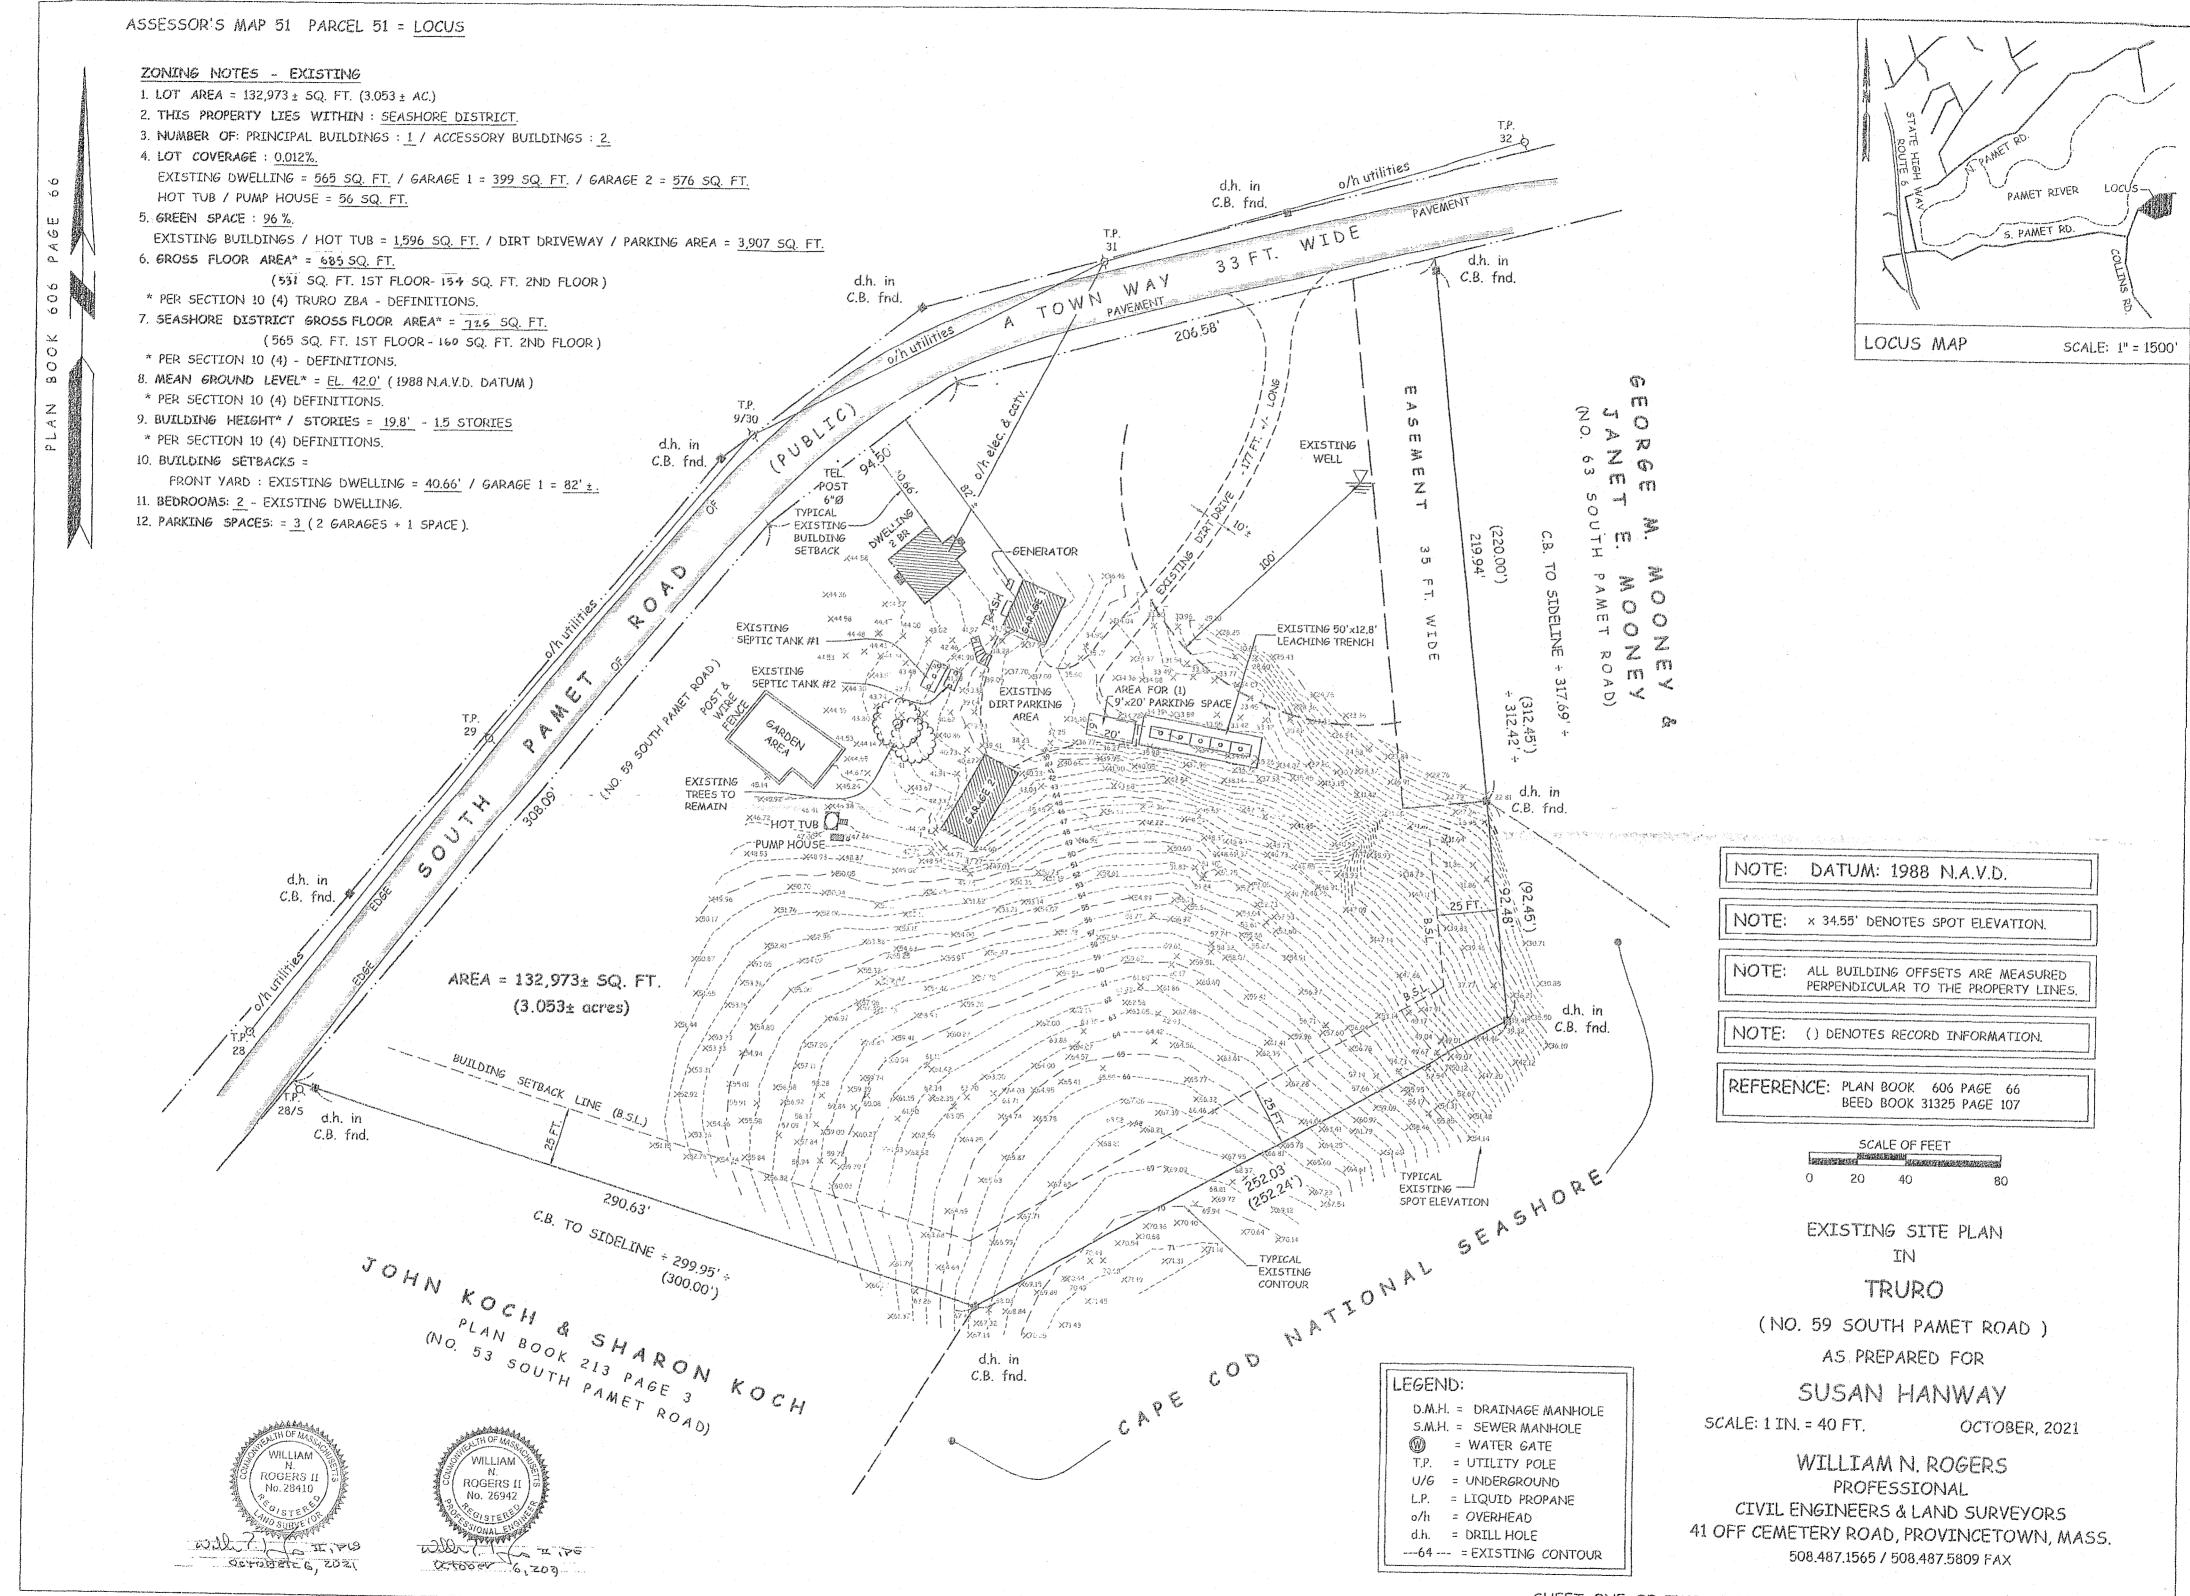

## RE: Susan Hanway, 59 South Pamet Road (Assessor's Map 51, lot 51)

Dear Ms. Fullerton:

Please find enclosed for filing 10 sets of the following:

- 1. Application for Special Permit;
- 2. Certified Abutters' List;
- 3. WAC Lighting Dark Sky SODOR Model WS-W157 LED Outdoor cut sheet;
- 4. Plan set by Ambrose Homes, Inc, (4 of 4) consisting of the following:
  - (a) Hanway Residence 59 South Pamet Road, East & South Elevations;
  - (b) Hanway Residence 59 South Pamet Road, West & North Elevations;
  - (c) Hanway Residence 59 South Pamet Road, Proposed First Floor;
  - (d) Hanway Residence 59 South Pamet Road, Proposed Second Floor;
- 5. Plan set by Ambrose Homes, Inc, (1 of 1) Hanway Residence 59 South Pamet Road, Existing Dwelling Proposed Conversion to Habitable Studio;
- 6. Septic Plan (previously approved) by William N. Rogers II, P.E. dated November,

2022;

- 7. Existing Conditions plan by William N. Rogers II, P.E. dated October, 2021;
- 8. Proposed Site Plan by William N. Rogers, II, P.E. dated November, 2022 with Zoning Table
- 9. Proposed Landscaping, Stormwater, Grading and Limit of work plan by William N. Rogers II, P.E. dated October, 2021.
- 10. Filing fee of \$200.00