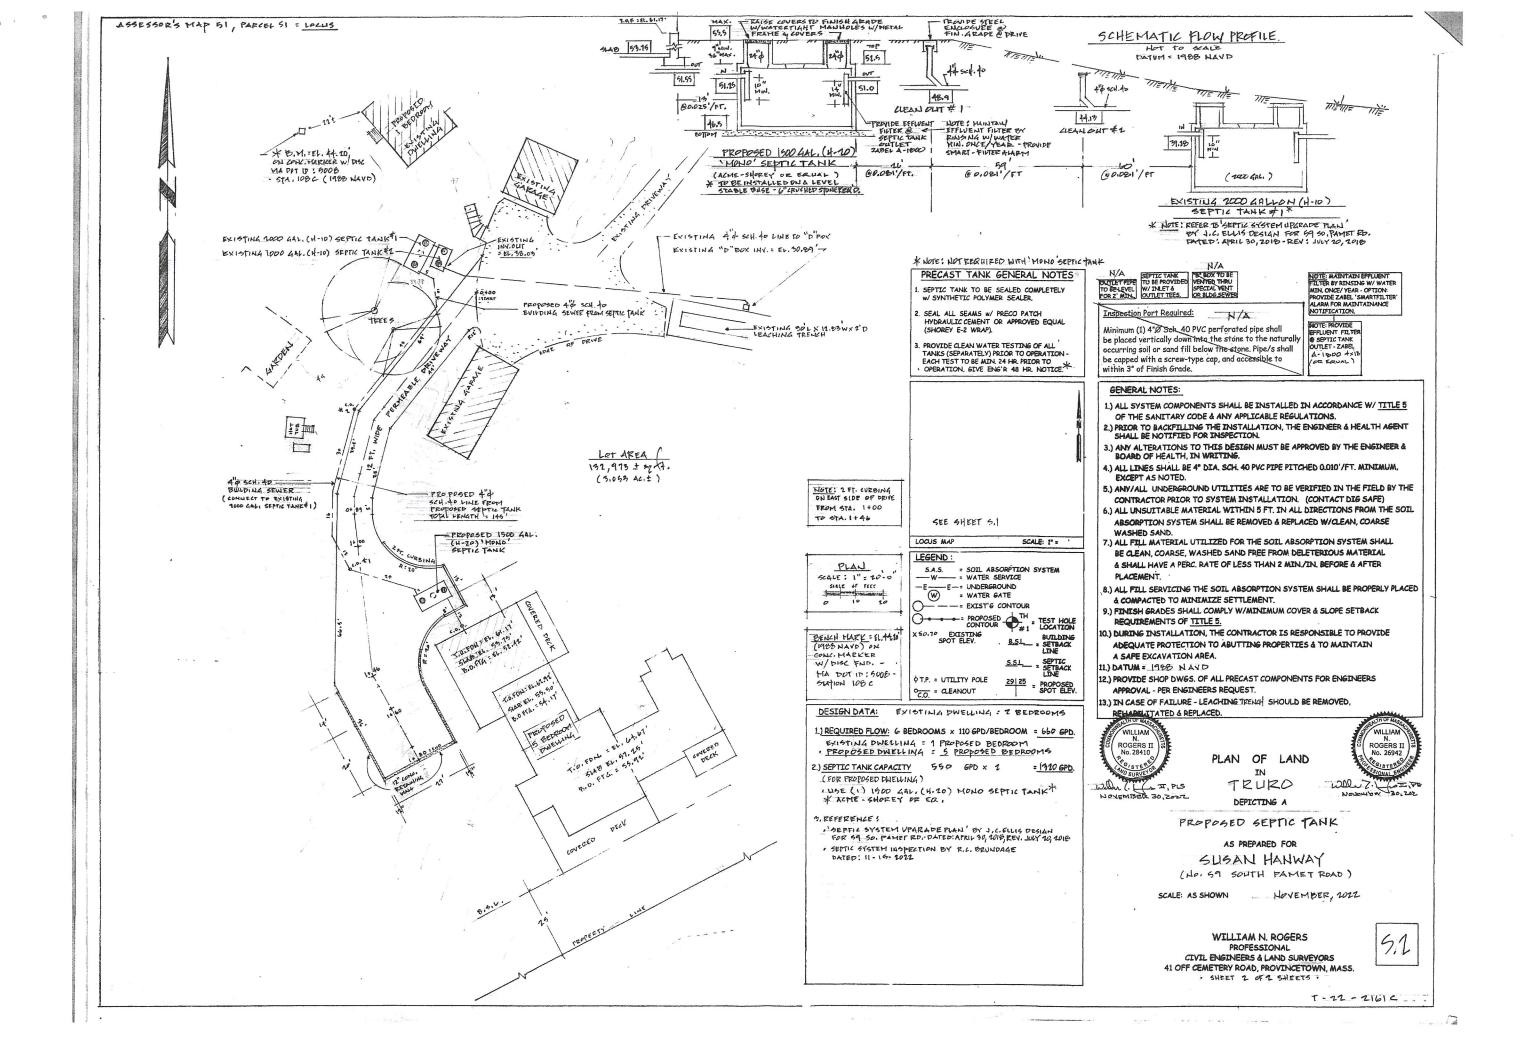

## RE: Susan Hanway, 59 South Pamet Road (Assessor's Map 51, lot 51)

Dear Ms. Fullerton:

Please find enclosed for filing 10 sets of the following:

- 1. Application for Special Permit;
- 2. Certified Abutters' List;
- 3. WAC Lighting Dark Sky SODOR Model WS-W157 LED Outdoor cut sheet;
- 4. Plan set by Ambrose Homes, Inc, (4 of 4) consisting of the following:
  - (a) Hanway Residence 59 South Pamet Road, East & South Elevations;
  - (b) Hanway Residence 59 South Pamet Road, West & North Elevations;
  - (c) Hanway Residence 59 South Pamet Road, Proposed First Floor;
  - (d) Hanway Residence 59 South Pamet Road, Proposed Second Floor;
- 5. Plan set by Ambrose Homes, Inc, (1 of 1) Hanway Residence 59 South Pamet Road, Existing Dwelling Proposed Conversion to Habitable Studio;
- 6. Septic Plan (previously approved) by William N. Rogers II, P.E. dated November,

2022;

- 7. Existing Conditions plan by William N. Rogers II, P.E. dated October, 2021;
- 8. Proposed Site Plan by William N. Rogers, II, P.E. dated November, 2022 with Zoning Table
- 9. Proposed Landscaping, Stormwater, Grading and Limit of work plan by William N. Rogers II, P.E. dated October, 2021.
- 10. Filing fee of \$200.00