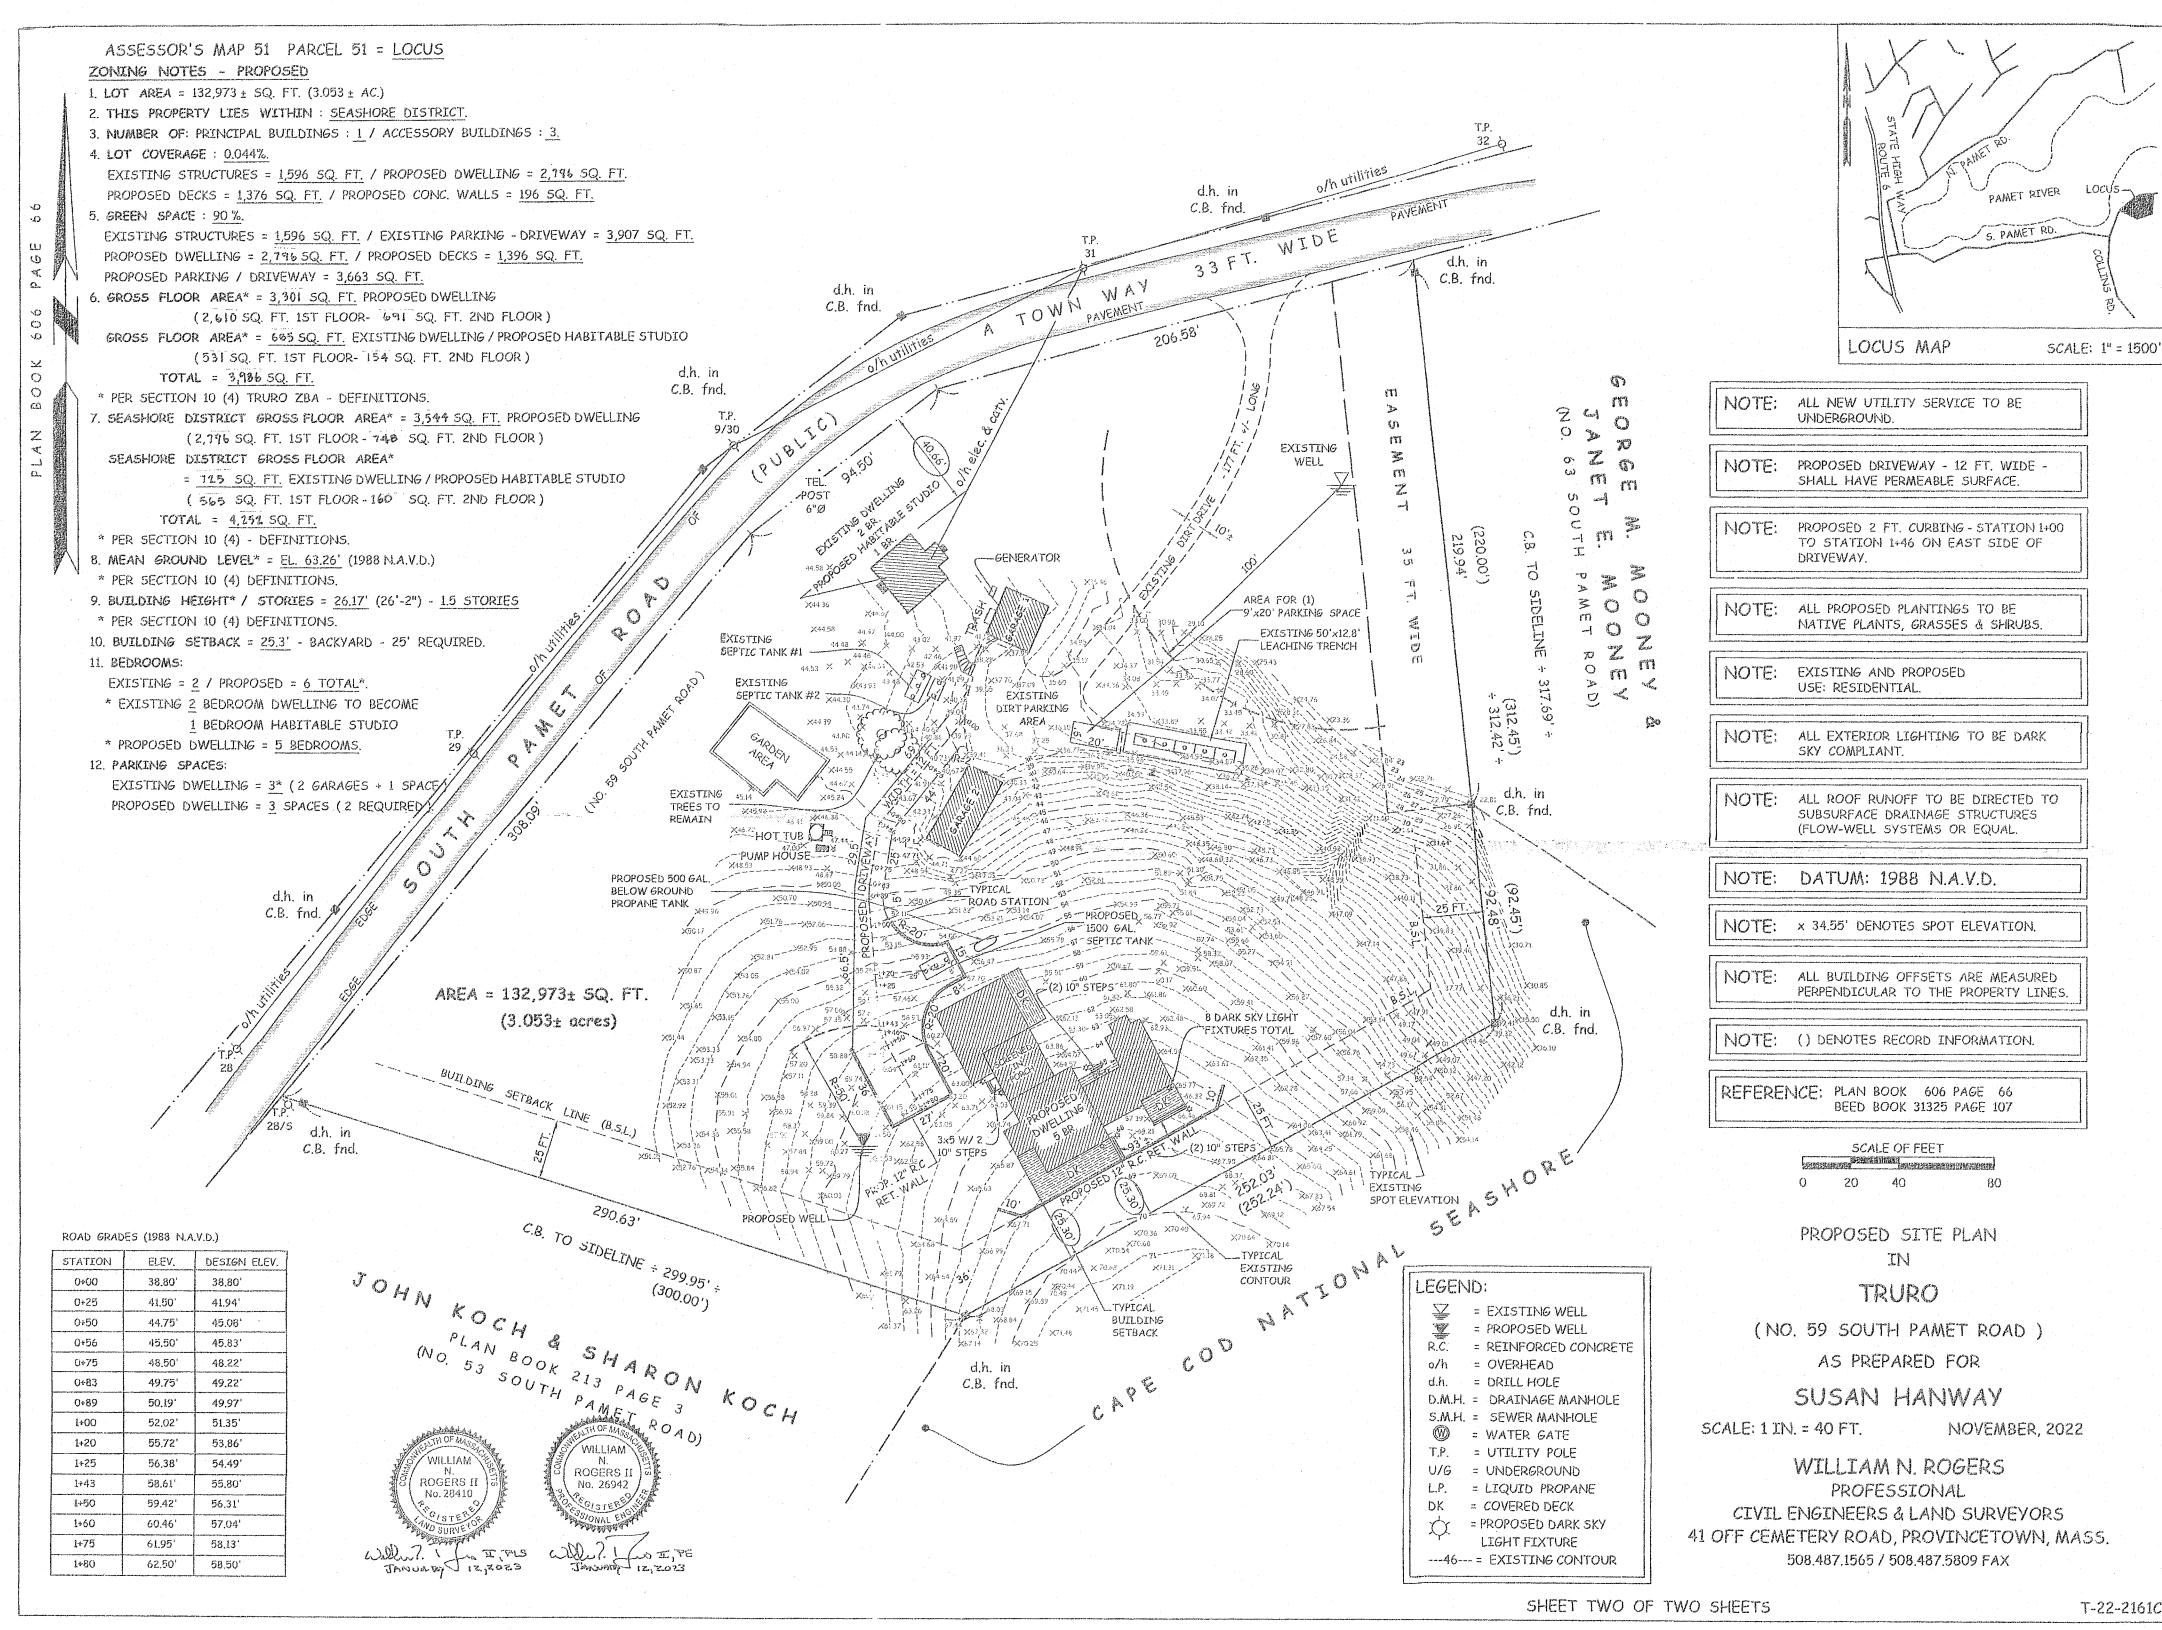

## RE: Susan Hanway, 59 South Pamet Road (Assessor's Map 51, lot 51)

Dear Ms. Fullerton:

Please find enclosed for filing 10 sets of the following:

- 1. Application for Special Permit;
- 2. Certified Abutters' List;
- 3. WAC Lighting Dark Sky SODOR Model WS-W157 LED Outdoor cut sheet;
- 4. Plan set by Ambrose Homes, Inc, (4 of 4) consisting of the following:
  - (a) Hanway Residence 59 South Pamet Road, East & South Elevations;
  - (b) Hanway Residence 59 South Pamet Road, West & North Elevations;
  - (c) Hanway Residence 59 South Pamet Road, Proposed First Floor;
  - (d) Hanway Residence 59 South Pamet Road, Proposed Second Floor;
- 5. Plan set by Ambrose Homes, Inc, (1 of 1) Hanway Residence 59 South Pamet Road, Existing Dwelling Proposed Conversion to Habitable Studio;
- 6. Septic Plan (previously approved) by William N. Rogers II, P.E. dated November,

2022;

- 7. Existing Conditions plan by William N. Rogers II, P.E. dated October, 2021;
- 8. Proposed Site Plan by William N. Rogers, II, P.E. dated November, 2022 with Zoning Table
- 9. Proposed Landscaping, Stormwater, Grading and Limit of work plan by William N. Rogers II, P.E. dated October, 2021.
- 10. Filing fee of \$200.00