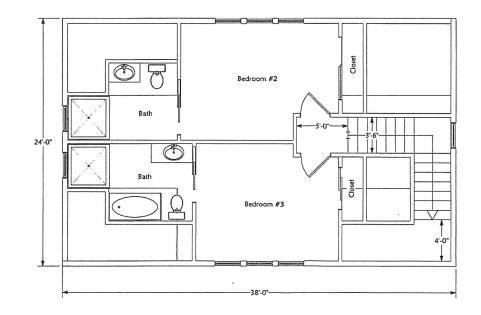

## RE: Susan Hanway, 59 South Pamet Road (Assessor's Map 51, lot 51)

Dear Ms. Fullerton:

Please find enclosed for filing 10 sets of the following:

- 1. Application for Special Permit;
- 2. Certified Abutters' List;
- 3. WAC Lighting Dark Sky SODOR Model WS-W157 LED Outdoor cut sheet;
- 4. Plan set by Ambrose Homes, Inc, (4 of 4) consisting of the following:
  - (a) Hanway Residence 59 South Pamet Road, East & South Elevations;
  - (b) Hanway Residence 59 South Pamet Road, West & North Elevations;
  - (c) Hanway Residence 59 South Pamet Road, Proposed First Floor;
  - (d) Hanway Residence 59 South Pamet Road, Proposed Second Floor;
- 5. Plan set by Ambrose Homes, Inc, (1 of 1) Hanway Residence 59 South Pamet Road, Existing Dwelling Proposed Conversion to Habitable Studio;
- 6. Septic Plan (previously approved) by William N. Rogers II, P.E. dated November,