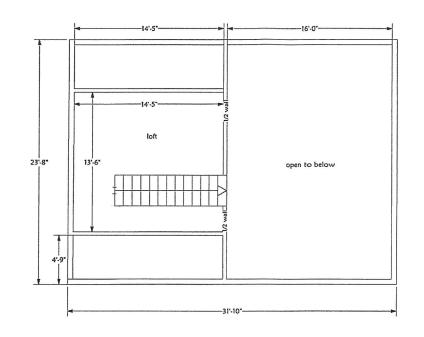

## RE: Susan Hanway, 59 South Pamet Road (Assessor's Map 51, lot 51)

Dear Ms. Fullerton:

Please find enclosed for filing 10 sets of the following:

- 1. Application for Special Permit;
- 2. Certified Abutters' List;
- 3. WAC Lighting Dark Sky SODOR Model WS-W157 LED Outdoor cut sheet;
- 4. Plan set by Ambrose Homes, Inc, (4 of 4) consisting of the following:
  - (a) Hanway Residence 59 South Pamet Road, East & South Elevations;
  - (b) Hanway Residence 59 South Pamet Road, West & North Elevations;
  - (c) Hanway Residence 59 South Pamet Road, Proposed First Floor;
  - (d) Hanway Residence 59 South Pamet Road, Proposed Second Floor;
- 5. Plan set by Ambrose Homes, Inc, (1 of 1) Hanway Residence 59 South Pamet Road, Existing Dwelling Proposed Conversion to Habitable Studio;
- 6. Septic Plan (previously approved) by William N. Rogers II, P.E. dated November,