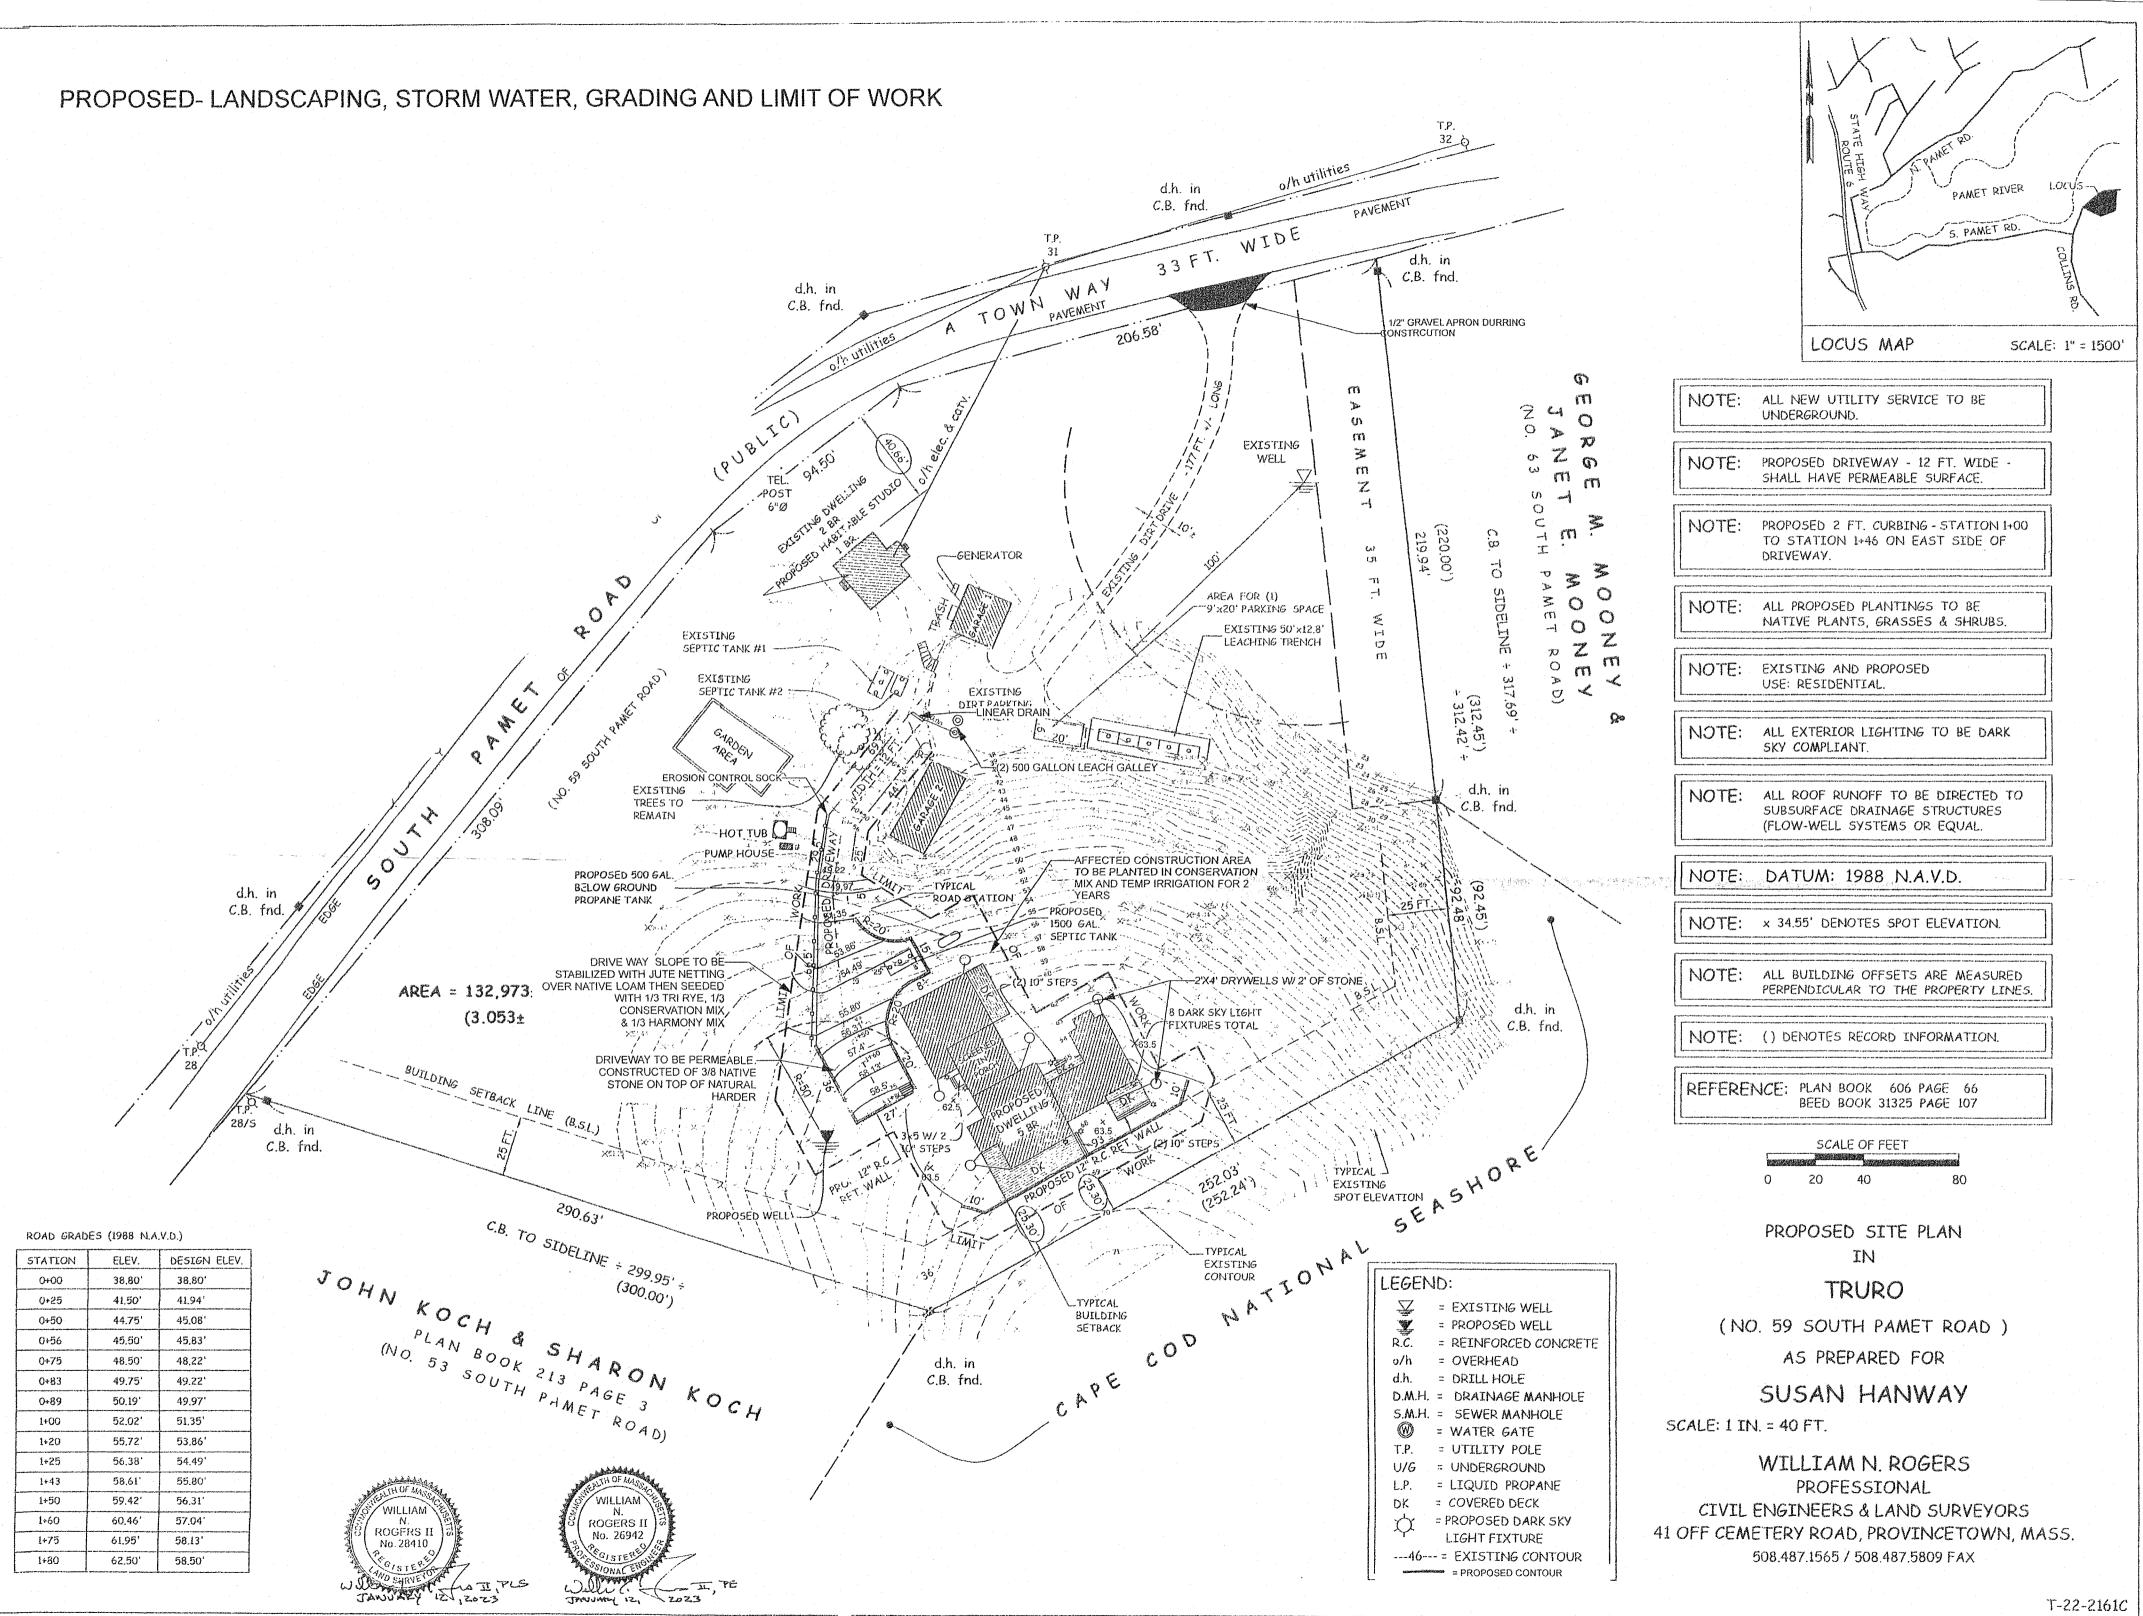

## RE: Susan Hanway, 59 South Pamet Road (Assessor's Map 51, lot 51)

Dear Ms. Fullerton:

Please find enclosed for filing 10 sets of the following:

- 1. Application for Special Permit;
- 2. Certified Abutters' List;
- 3. WAC Lighting Dark Sky SODOR Model WS-W157 LED Outdoor cut sheet;
- 4. Plan set by Ambrose Homes, Inc, (4 of 4) consisting of the following:
  - (a) Hanway Residence 59 South Pamet Road, East & South Elevations;
  - (b) Hanway Residence 59 South Pamet Road, West & North Elevations;
  - (c) Hanway Residence 59 South Pamet Road, Proposed First Floor;
  - (d) Hanway Residence 59 South Pamet Road, Proposed Second Floor;
- 5. Plan set by Ambrose Homes, Inc, (1 of 1) Hanway Residence 59 South Pamet Road, Existing Dwelling Proposed Conversion to Habitable Studio;
- 6. Septic Plan (previously approved) by William N. Rogers II, P.E. dated November,

2022;

- 7. Existing Conditions plan by William N. Rogers II, P.E. dated October, 2021;
- 8. Proposed Site Plan by William N. Rogers, II, P.E. dated November, 2022 with Zoning Table
- 9. Proposed Landscaping, Stormwater, Grading and Limit of work plan by William N. Rogers II, P.E. dated October, 2021.
- 10. Filing fee of \$200.00