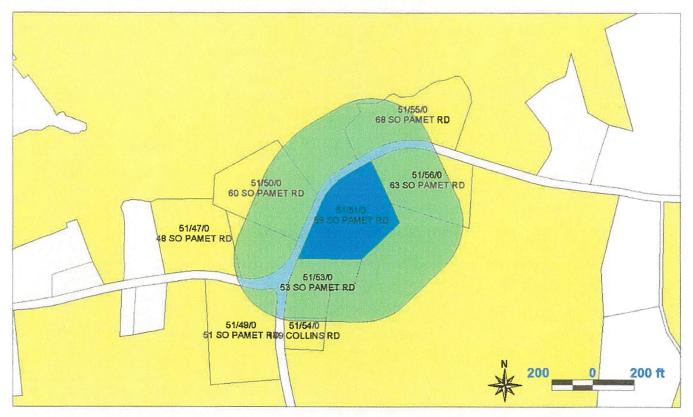

## RE: Susan Hanway, 59 South Pamet Road (Assessor's Map 51, lot 51)

Dear Ms. Fullerton:

Please find enclosed for filing 10 sets of the following:

- 1. Application for Special Permit;
- 2. Certified Abutters' List;
- 3. WAC Lighting Dark Sky SODOR Model WS-W157 LED Outdoor cut sheet;
- 4. Plan set by Ambrose Homes, Inc, (4 of 4) consisting of the following:
  - (a) Hanway Residence 59 South Pamet Road, East & South Elevations;
  - (b) Hanway Residence 59 South Pamet Road, West & North Elevations;
  - (c) Hanway Residence 59 South Pamet Road, Proposed First Floor;
  - (d) Hanway Residence 59 South Pamet Road, Proposed Second Floor;
- 5. Plan set by Ambrose Homes, Inc, (1 of 1) Hanway Residence 59 South Pamet Road, Existing Dwelling Proposed Conversion to Habitable Studio;
- 6. Septic Plan (previously approved) by William N. Rogers II, P.E. dated November,