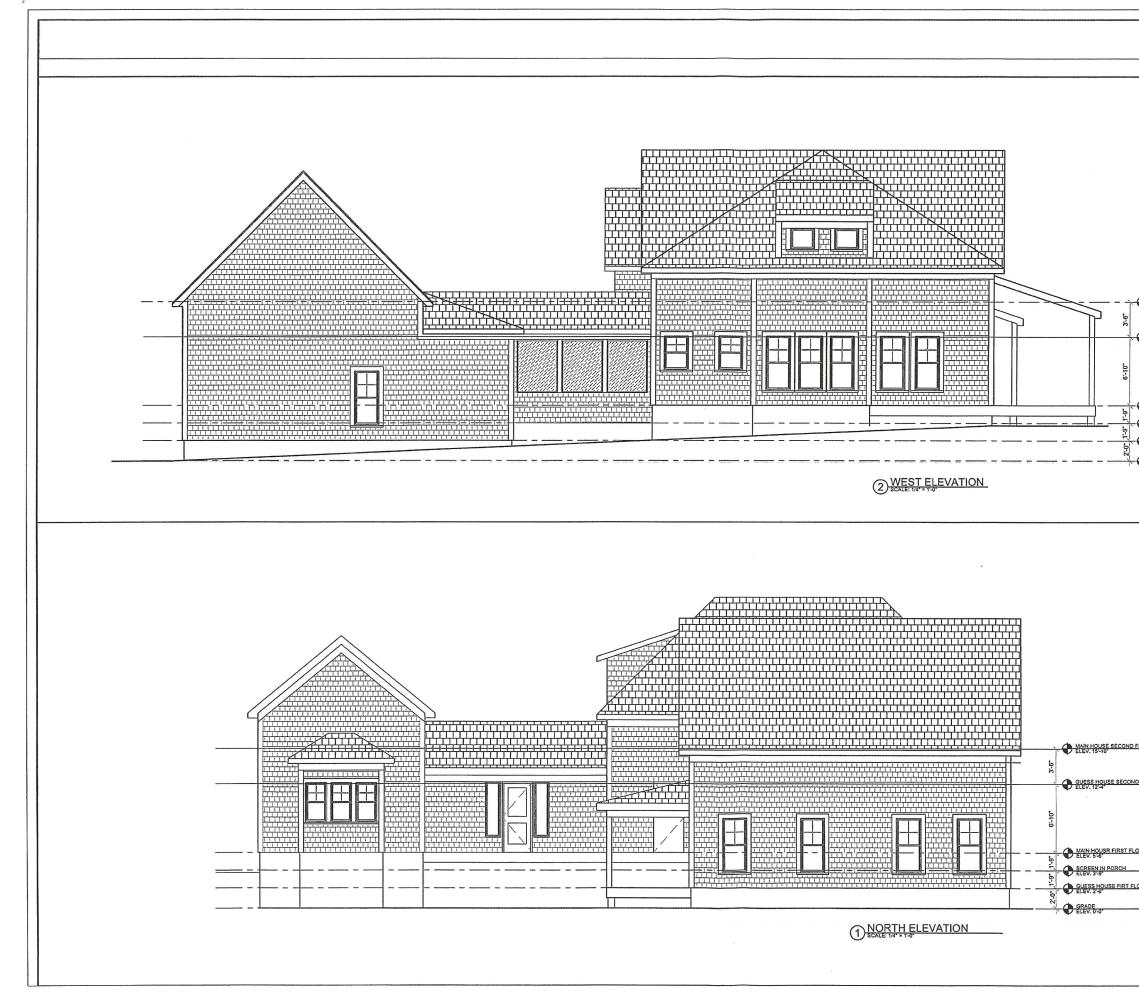

## RE: Susan Hanway, 59 South Pamet Road (Assessor's Map 51, lot 51)

Dear Ms. Fullerton:

Please find enclosed for filing 10 sets of the following:

- 1. Application for Special Permit;
- 2. Certified Abutters' List;
- 3. WAC Lighting Dark Sky SODOR Model WS-W157 LED Outdoor cut sheet;
- 4. Plan set by Ambrose Homes, Inc, (4 of 4) consisting of the following:
  - (a) Hanway Residence 59 South Pamet Road, East & South Elevations;
  - (b) Hanway Residence 59 South Pamet Road, West & North Elevations;
  - (c) Hanway Residence 59 South Pamet Road, Proposed First Floor;
  - (d) Hanway Residence 59 South Pamet Road, Proposed Second Floor;
- 5. Plan set by Ambrose Homes, Inc, (1 of 1) Hanway Residence 59 South Pamet Road, Existing Dwelling Proposed Conversion to Habitable Studio;
- 6. Septic Plan (previously approved) by William N. Rogers II, P.E. dated November,