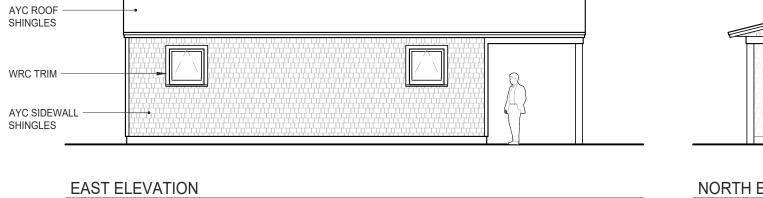

2022-004/SPR – Outer Shore Nominee Trust, Rachel Kalin, Trustee for property located at 17 Coast Guard Road (Atlas Map 34, Parcel 3, Registry of Deeds title reference: Book 34387, Page 1). Applicant seeks Residential Site Plan Review under §70 of the Truro Zoning Bylaw for a lot in the Seashore District. Demolition of 5 of 6 pre-existing, non-conforming cottages (multiple dwellings on a lot) and associated structures; construction of a new one-story single-family dwelling with pool and landscaping; renovation of remaining cottage. [Original Material in 4/20/2022 packet; Material in 5/18/2022 packet] {New material included in this packet}

- 1. Cabin #6 elevations; and
- 2. Spreadsheet of neighborhood site coverages with field cards.

Thank you for your attention.

Very truly yours,

Benjamin E. Zehnder

Enc. cc via email only w/ attachments: client Barbara Carboni, Truro Land Use Counsel / Town Planner Elizabeth Sturdy, Truro Board Manager Jim Cappuccino Bryan Weiner Brian Carlstrom, CCNS Superintendent Lauren McKean, CCNS Planner

# CABIN #6 HUTKER ARCHITECTS 2022.05.25

WEST ELEVATION

NORTH ELEVATION

SOUTH ELEVATION

| Address:                   | Net Area: | Lot Acreage: | Lot S.F.:       | Site Coverage: |
|----------------------------|-----------|--------------|-----------------|----------------|
|                            |           |              |                 |                |
| 23 Coast Guard Road        | 1,176     | 3.48         | 151,589         | 0.78%          |
| 11 Kimberley Lane          | 1,612     | 1.54         | 67 <i>,</i> 082 | 2.40%          |
| 7 Coast Guard Road         | 3,006     | 3.00         | 130,680         | 2.30%          |
| 4 Coast Guard Terrace      | 528       |              | 13,068          | 4.04%          |
| 10 Highland Light Road     | 11,760    | 32.00        | 1,393,920       | 0.84%          |
| 8 Coast Guard Terrace      | 720       |              | 13,068          | 5.51%          |
| 8 Coast Guard Road         | 3,181     | 2.95         | 128,502         | 2.48%          |
| 12 Ocean Bluff Lane        | 2,300     | 2.57         | 111,949         | 2.05%          |
| 7 Coast Guard Terrace      | 856       |              | 12,632          | 6.78%          |
| 63 Head of the Meadow Road | 2,286     | 5.56         | 242,194         | 0.94%          |
| 15 Coast Guard Path        | 5,019     |              | 27,878          | 18.00%         |
| 4 Coast Guard Lane         | 1,933     | 1.32         | 57,499          | 3.36%          |
| 11 Coast Guard Terrace     | 1,557     |              | 24,394          | 6.38%          |
|                            |           |              |                 |                |