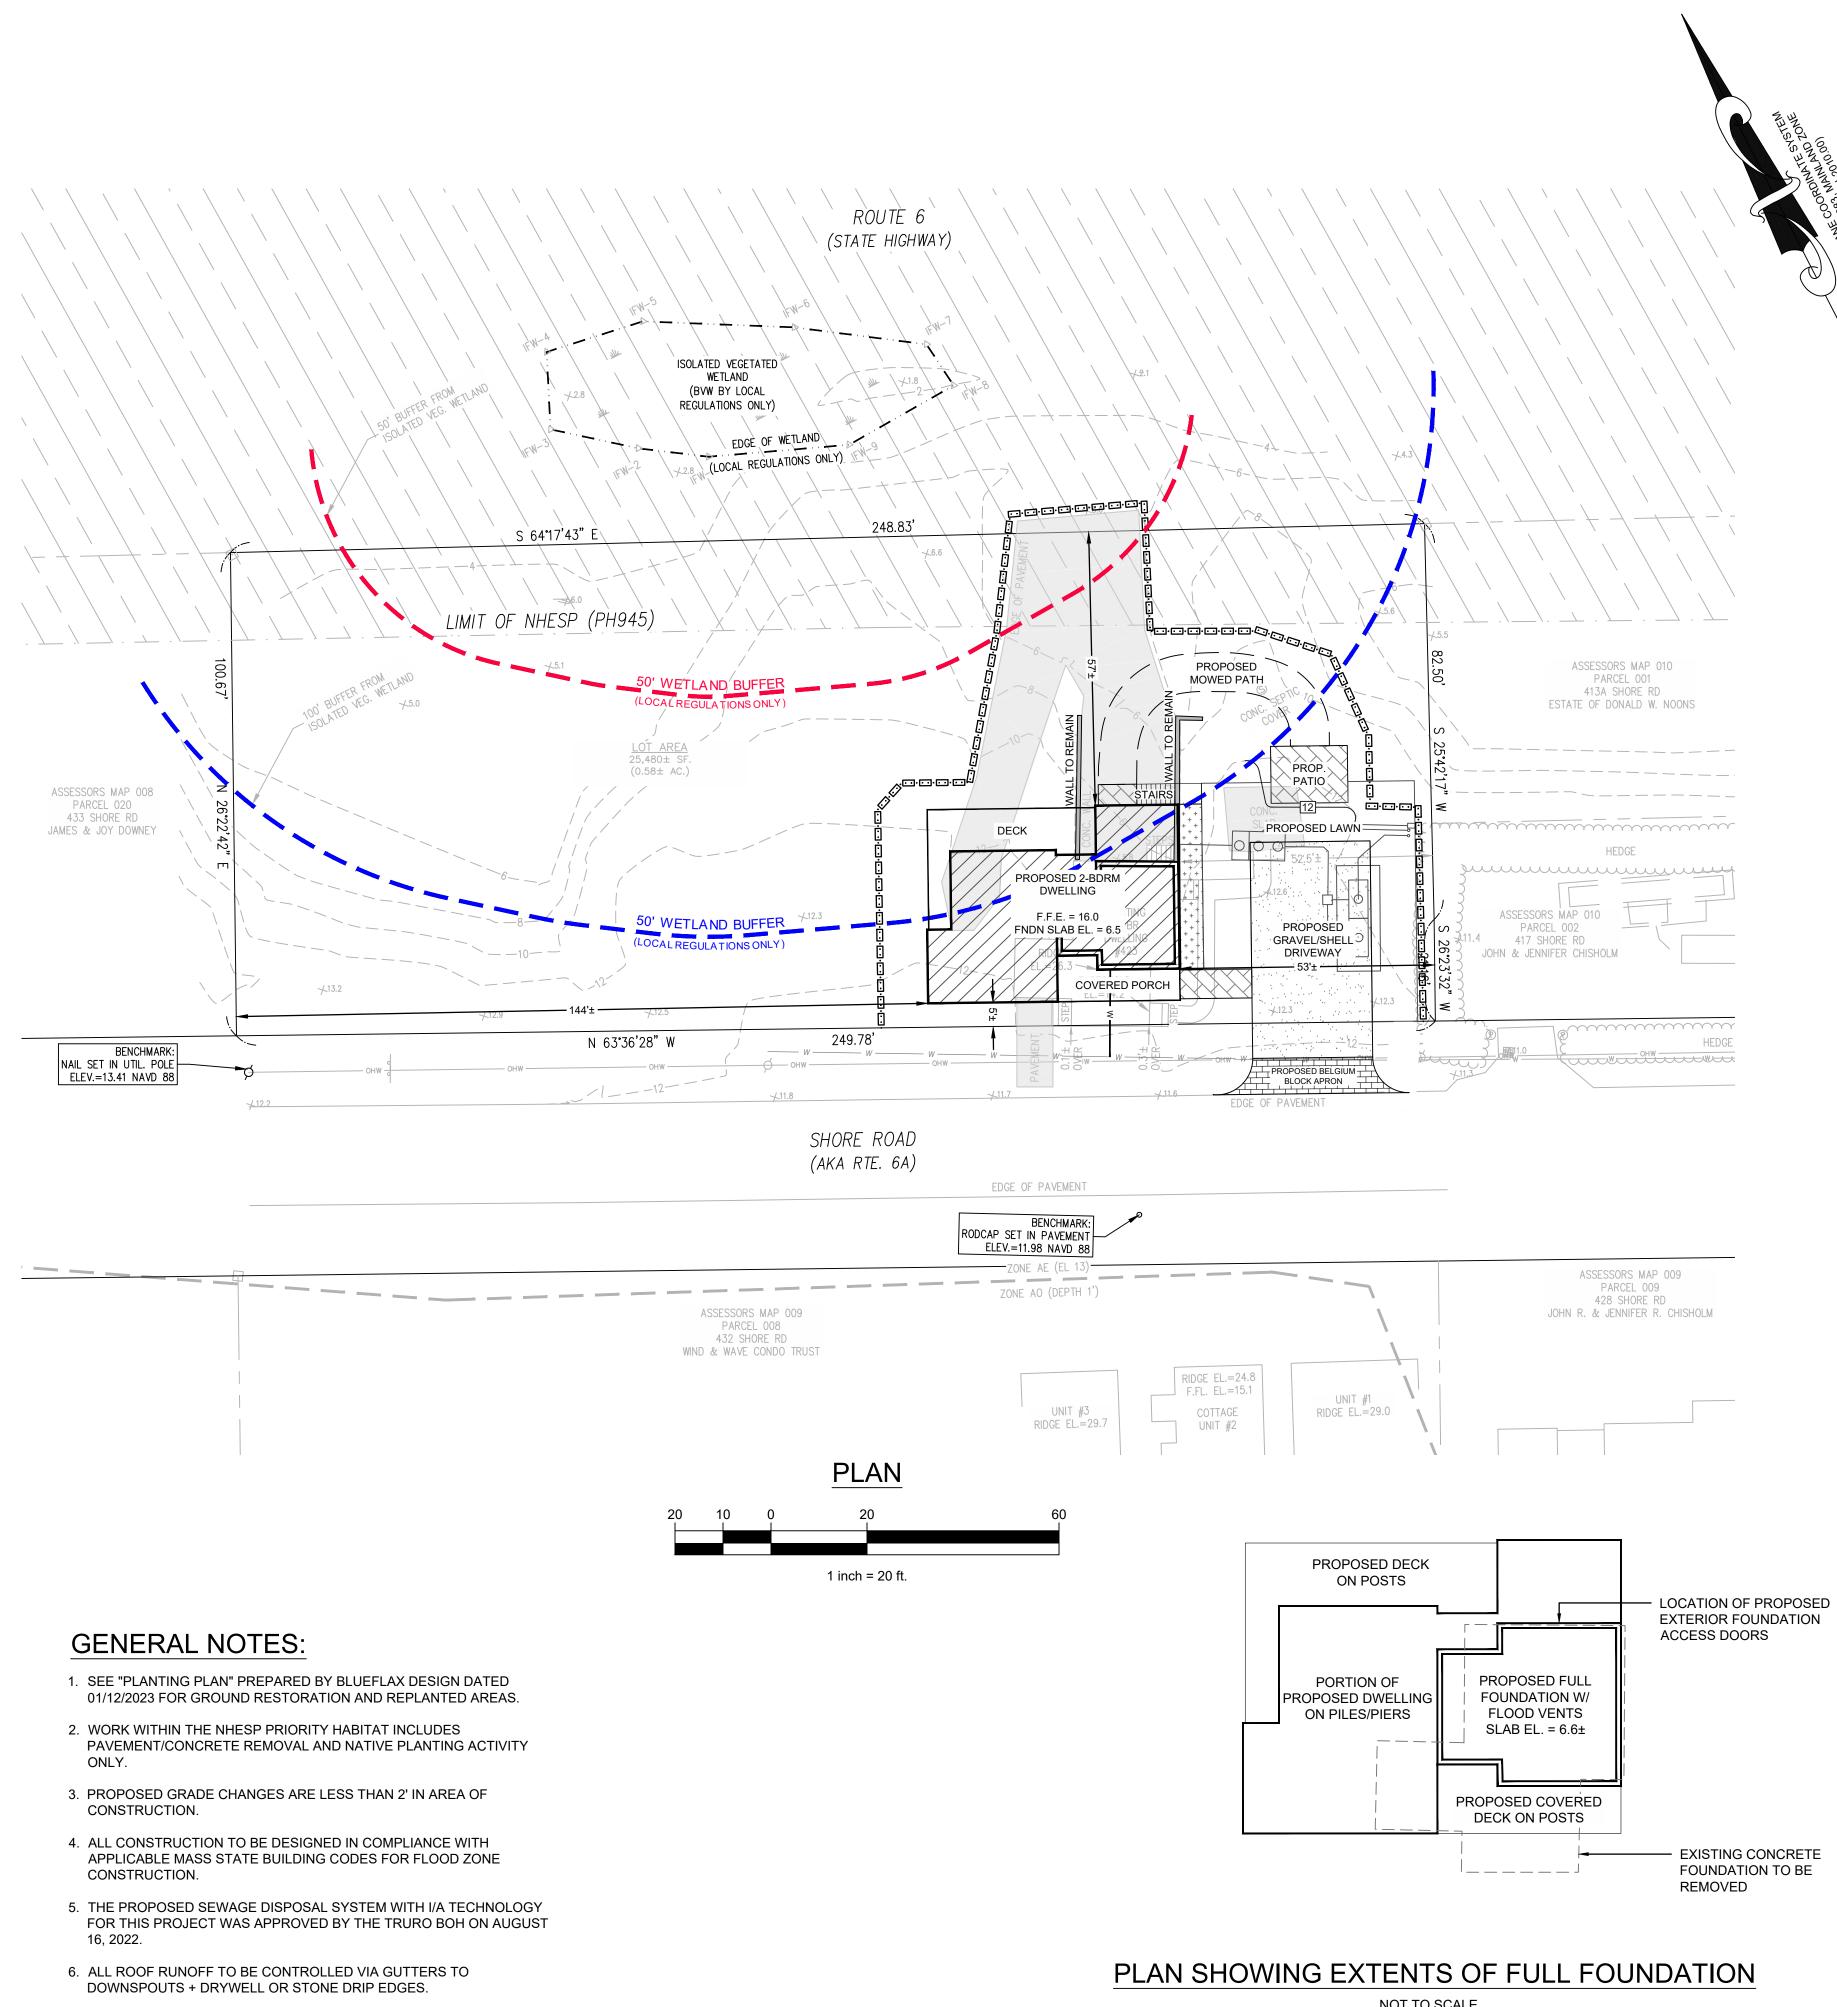

A two-story residence with Gross Floor Area of 2,274 square feet and 29.3 feet in height is proposed with a front setback of 5 feet and conforming side and rear setbacks. See Proposed Site Plan, C1.2.3. The location is approximately the same as the existing residence. A driveway approximately 25 feet in width, east of the residence, is proposed, presumably to be used as a parking area. Elevations and other plans submitted show decks on the first and second floors on the northern and southern sides of the residence. A portion of the dwelling lies within a 100-foot buffer zone to a wetland resource to the rear of the lot; the location of this resource is presumably why the residence is not being moved farther away from the front lot line.