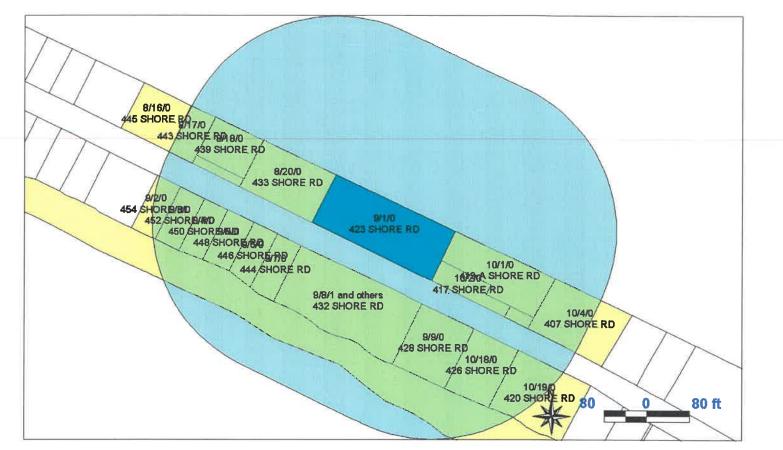

### Public Hearing

**2023-001/ZBA – Jennifer Shapiro (Chisholm), Trustee, Beach Point Trust,** 423 Shore Road (Atlas Map 9, Parcel 1) (Beach Point Limited Business District). Applicant seeks special permit for demolition and reconstruction of dwelling on pre-existing non-conforming lot (lot size; front yard setback).

# On February 23, 2023, counsel for the applicant by email requested a withdrawal without prejudice; he will be attending the meeting.

**2023-001/ZBA - Jennifer Shapiro (Chisholm), Trustee, Beach Point Trust for property located at 423 Shore Road**. Applicant seeks a special permit for demolition and reconstruction of dwelling on pre-existing non-conforming lot (lot size; front yard setback) in Beach Point Limited Business District.

Existing Conditions and Proposed Project

423 Shore Road is a (nonconforming) 25,480 square foot lot in the Beach Point Limited Business District, with conforming frontage of 249.78 feet. A one-story cottage constructed circa 1920, with Gross Floor Area of 837 square feet and 14.3 feet in height, is sited very close to the front lot line (.3 ft setback, where 25 feet required). Side and rear setbacks are conforming. See Existing Conditions, C1.2.1 and Proposed Site Plan, C2.1.3 (Zoning Table).