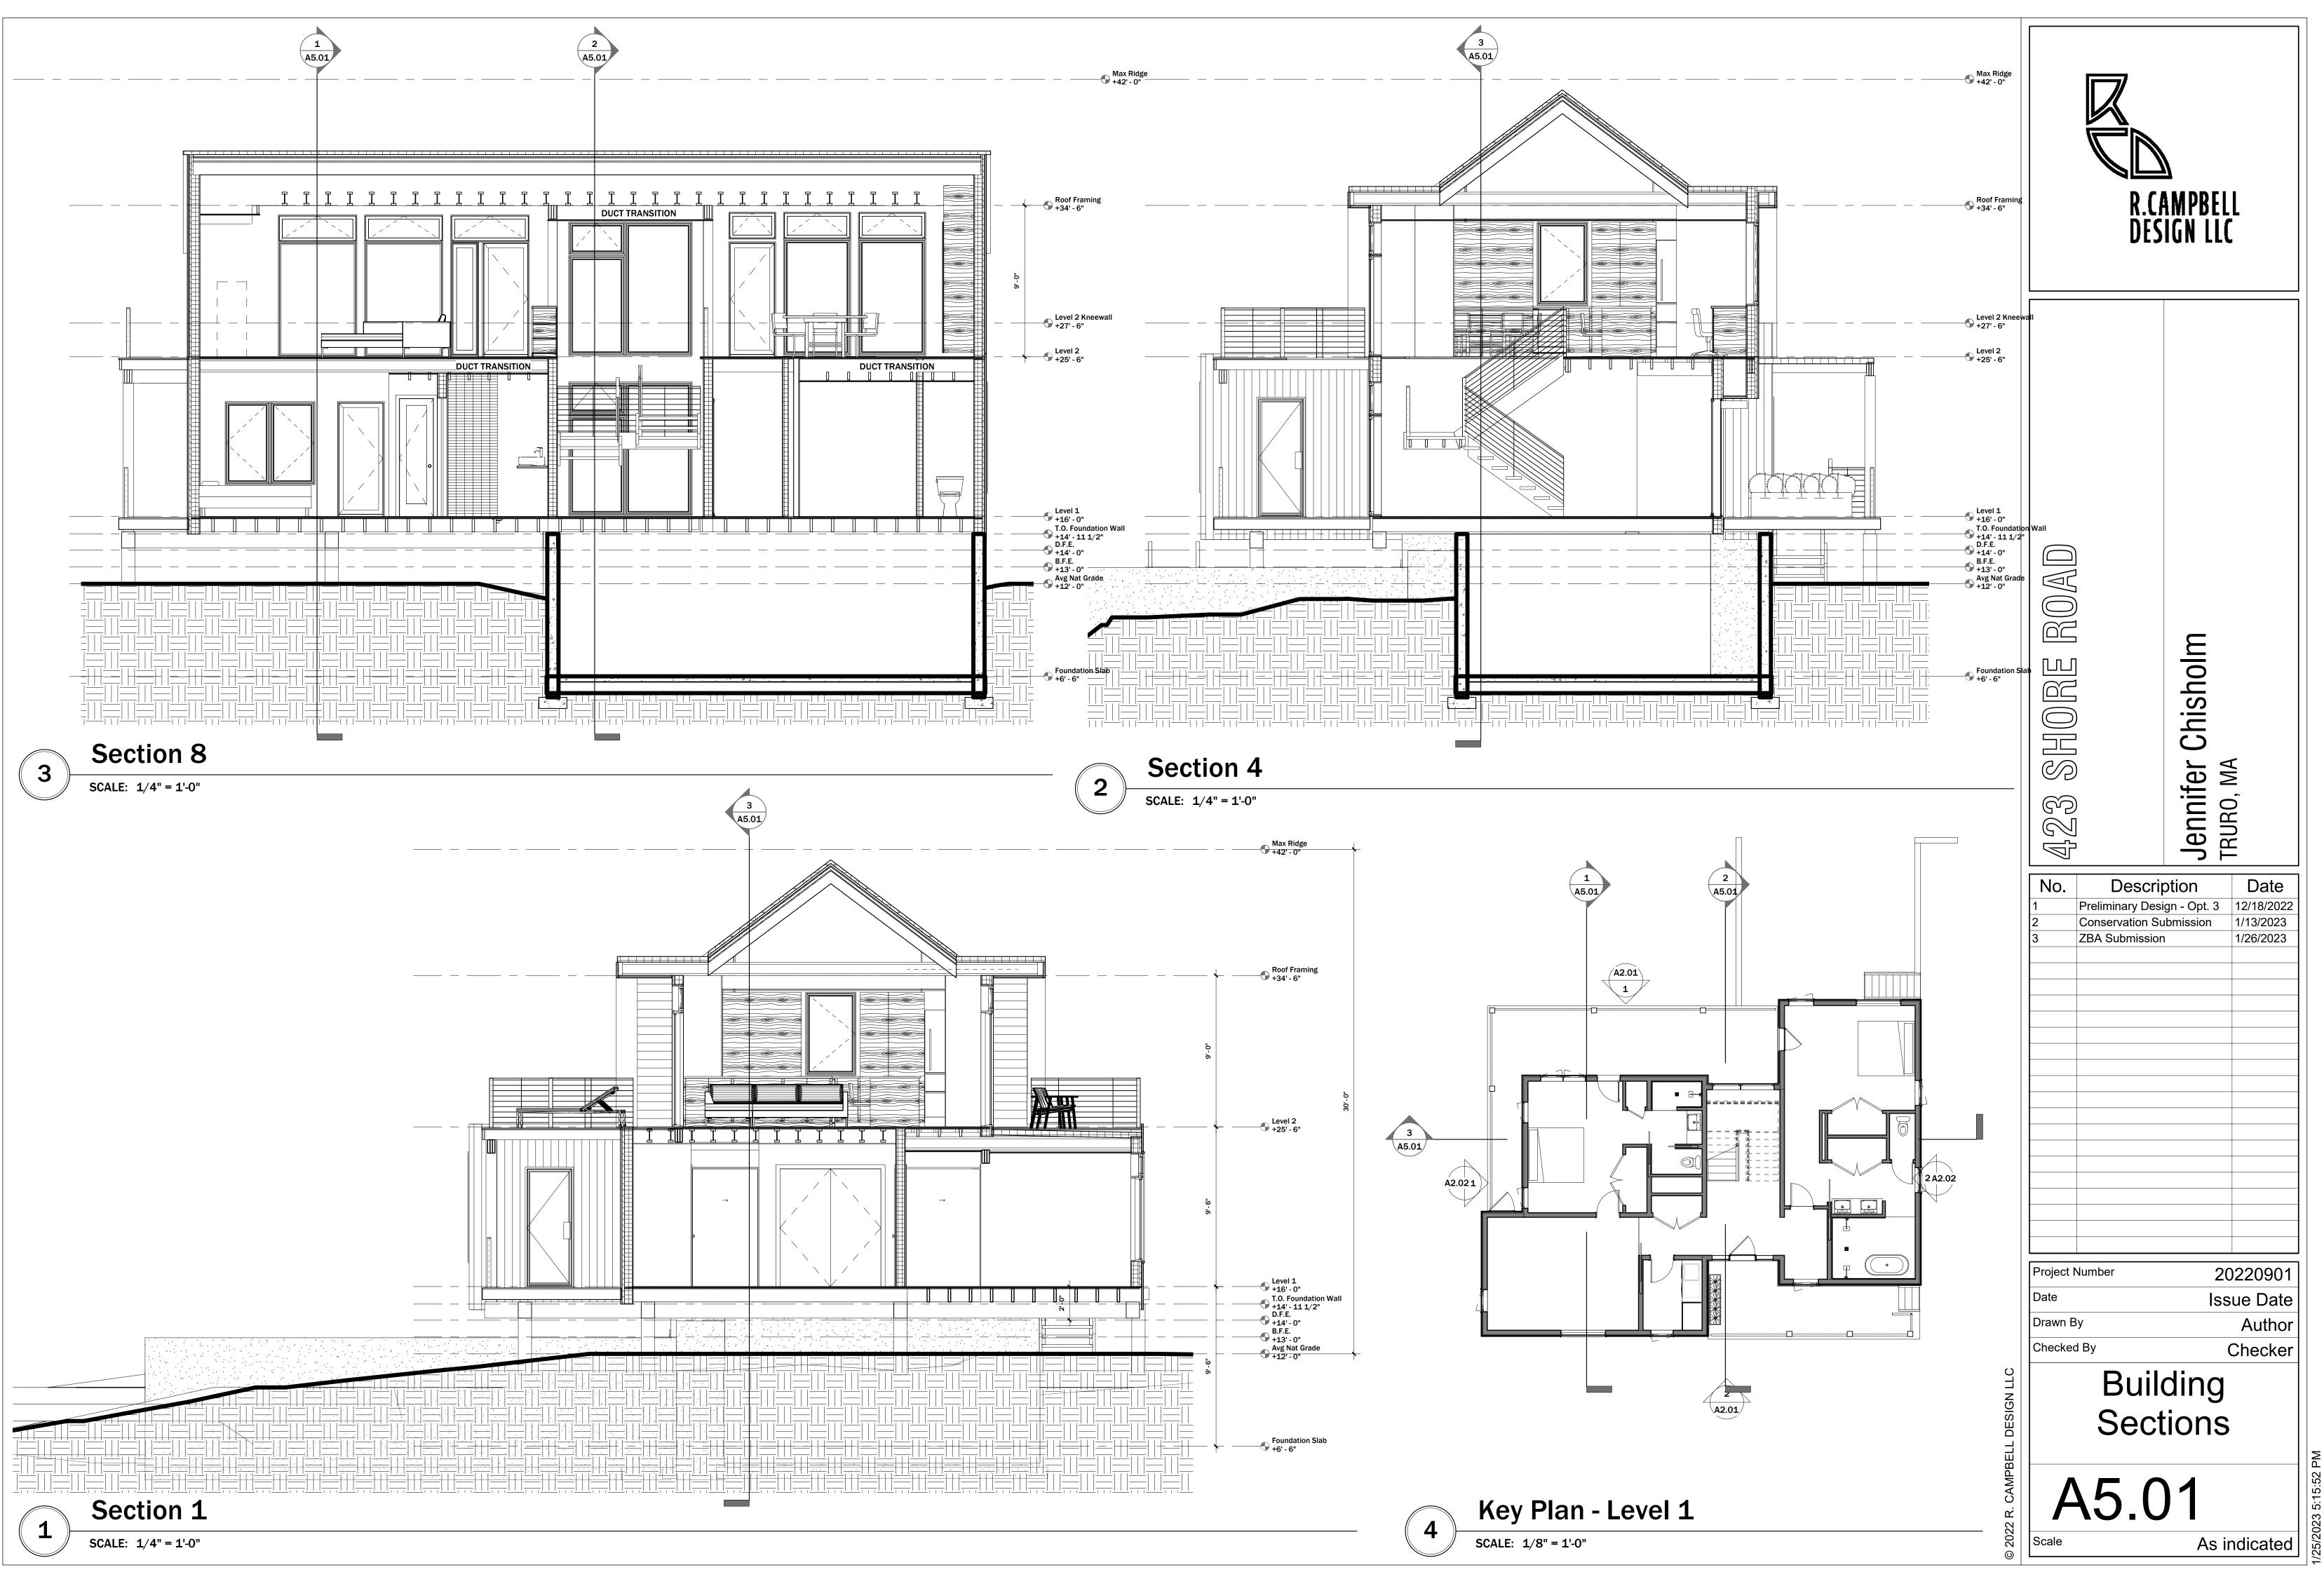

Existing Conditions and Proposed Project

423 Shore Road is a (nonconforming) 25,480 square foot lot in the Beach Point Limited Business District, with conforming frontage of 249.78 feet. A one-story cottage constructed circa 1920, with Gross Floor Area of 837 square feet and 14.3 feet in height, is sited very close to the front lot line (.3 ft setback, where 25 feet required). Side and rear setbacks are conforming. See Existing Conditions, C1.2.1 and Proposed Site Plan, C2.1.3 (Zoning Table).

A two-story residence with Gross Floor Area of 2,274 square feet and 29.3 feet in height is proposed with a front setback of 5 feet and conforming side and rear setbacks. See Proposed Site Plan, C1.2.3. The location is approximately the same as the existing residence. A driveway approximately 25 feet in width, east of the residence, is proposed, presumably to be used as a parking area. Elevations and other plans submitted show decks on the first and second floors on the northern and southern sides of the residence. A portion of the dwelling lies within a 100-foot buffer zone to a wetland resource to the rear of the lot; the location of this resource is presumably why the residence is not being moved farther away from the front lot line.