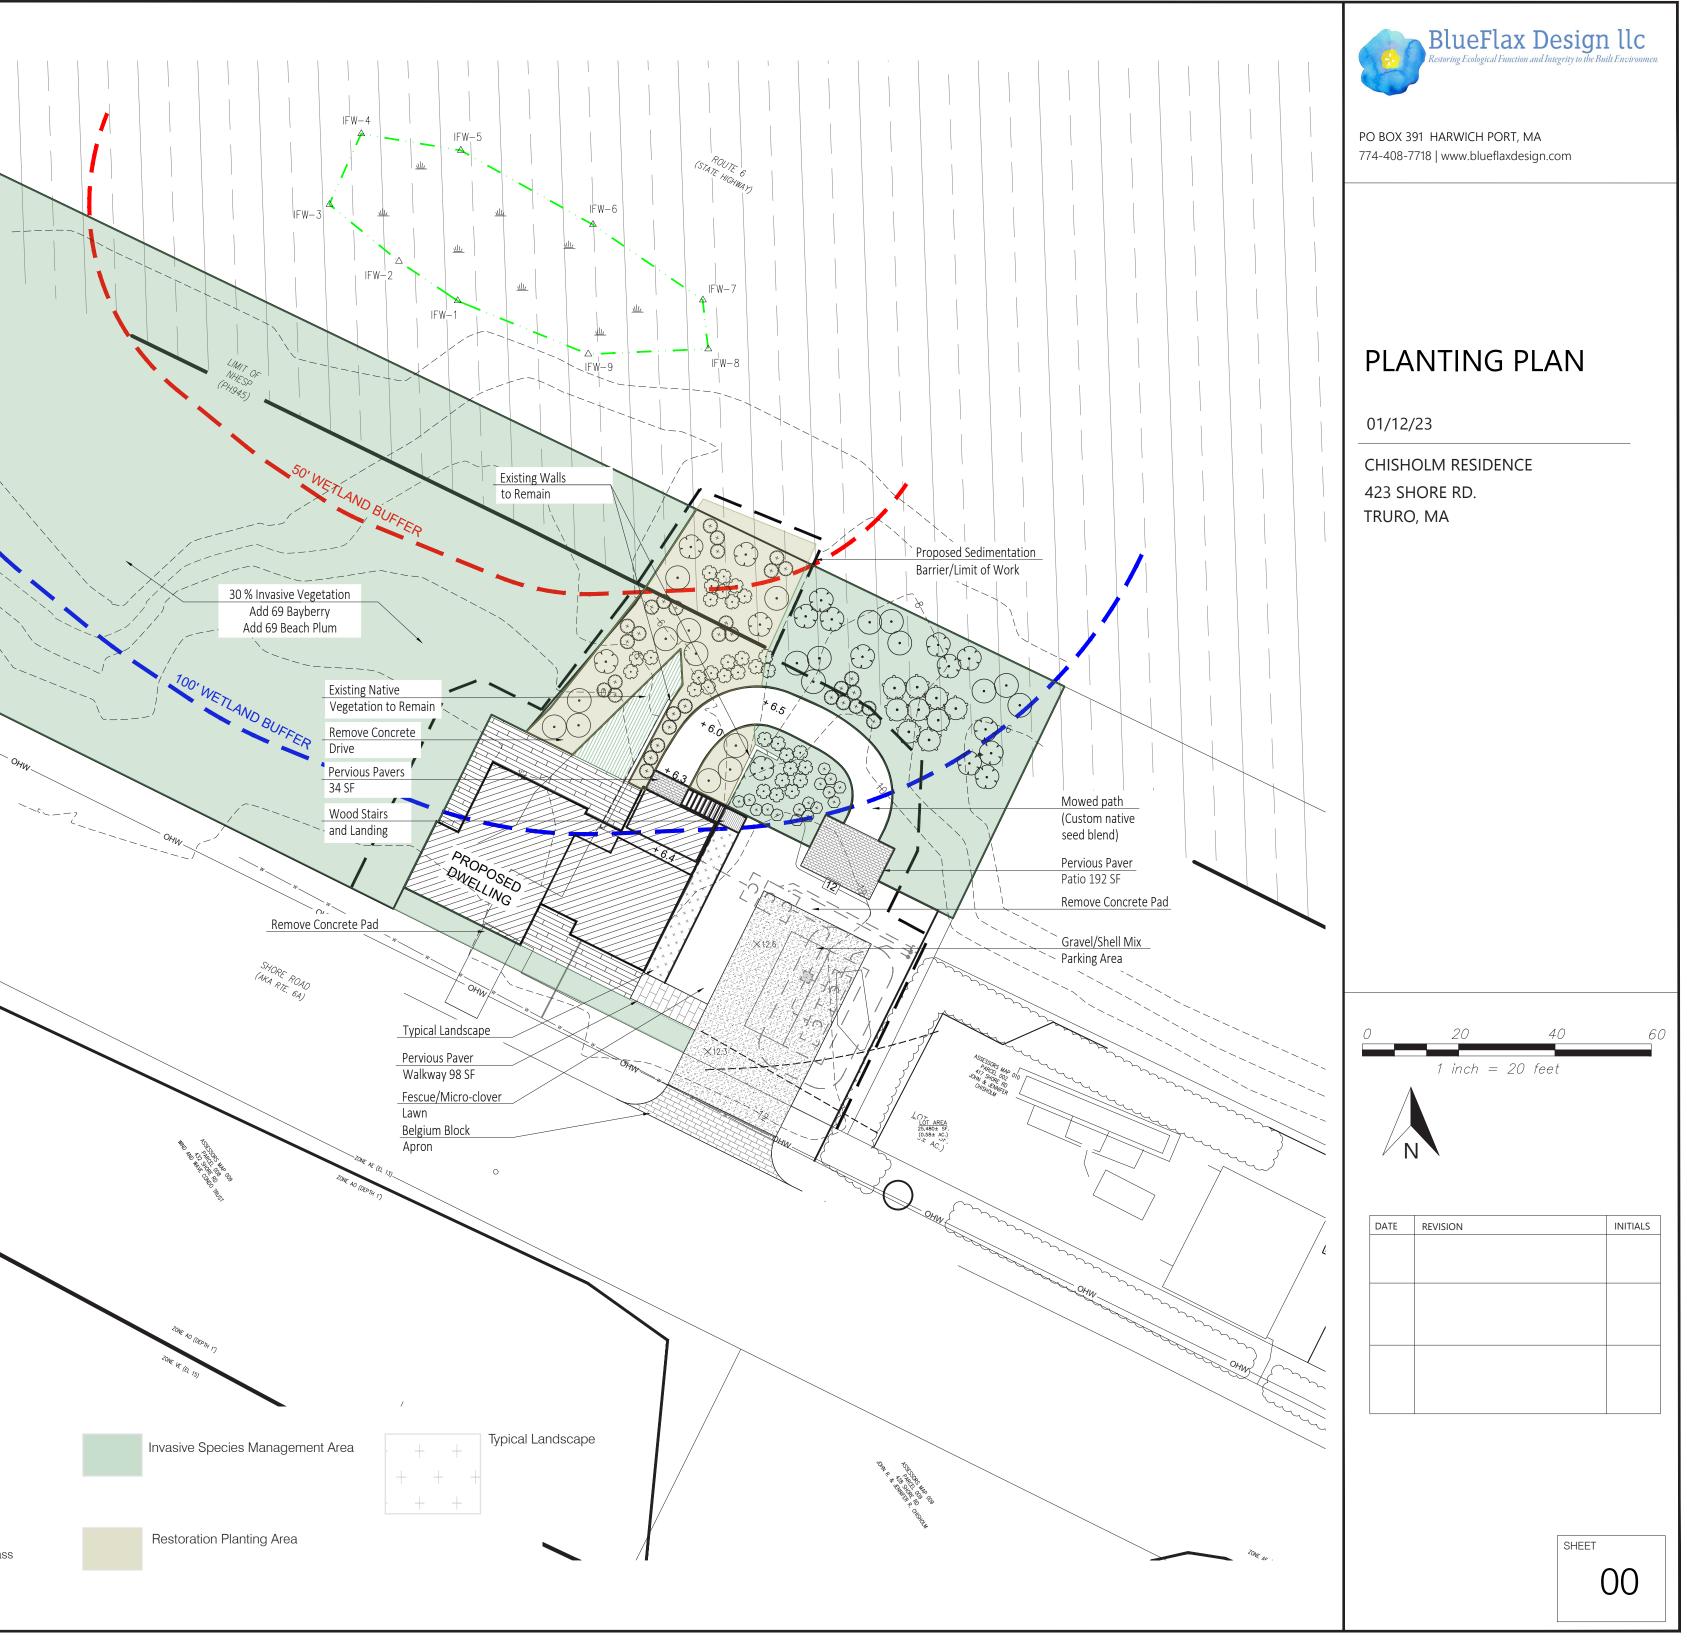

A two-story residence with Gross Floor Area of 2,274 square feet and 29.3 feet in height is proposed with a front setback of 5 feet and conforming side and rear setbacks. See Proposed Site Plan, C1.2.3. The location is approximately the same as the existing residence. A driveway approximately 25 feet in width, east of the residence, is proposed, presumably to be used as a parking area. Elevations and other plans submitted show decks on the first and second floors on the northern and southern sides of the residence. A portion of the dwelling lies within a 100-foot buffer zone to a wetland resource to the rear of the lot; the location of this resource is presumably why the residence is not being moved farther away from the front lot line.

### Review by other boards

Conservation Commission: hearing opened on February 6, 2023.