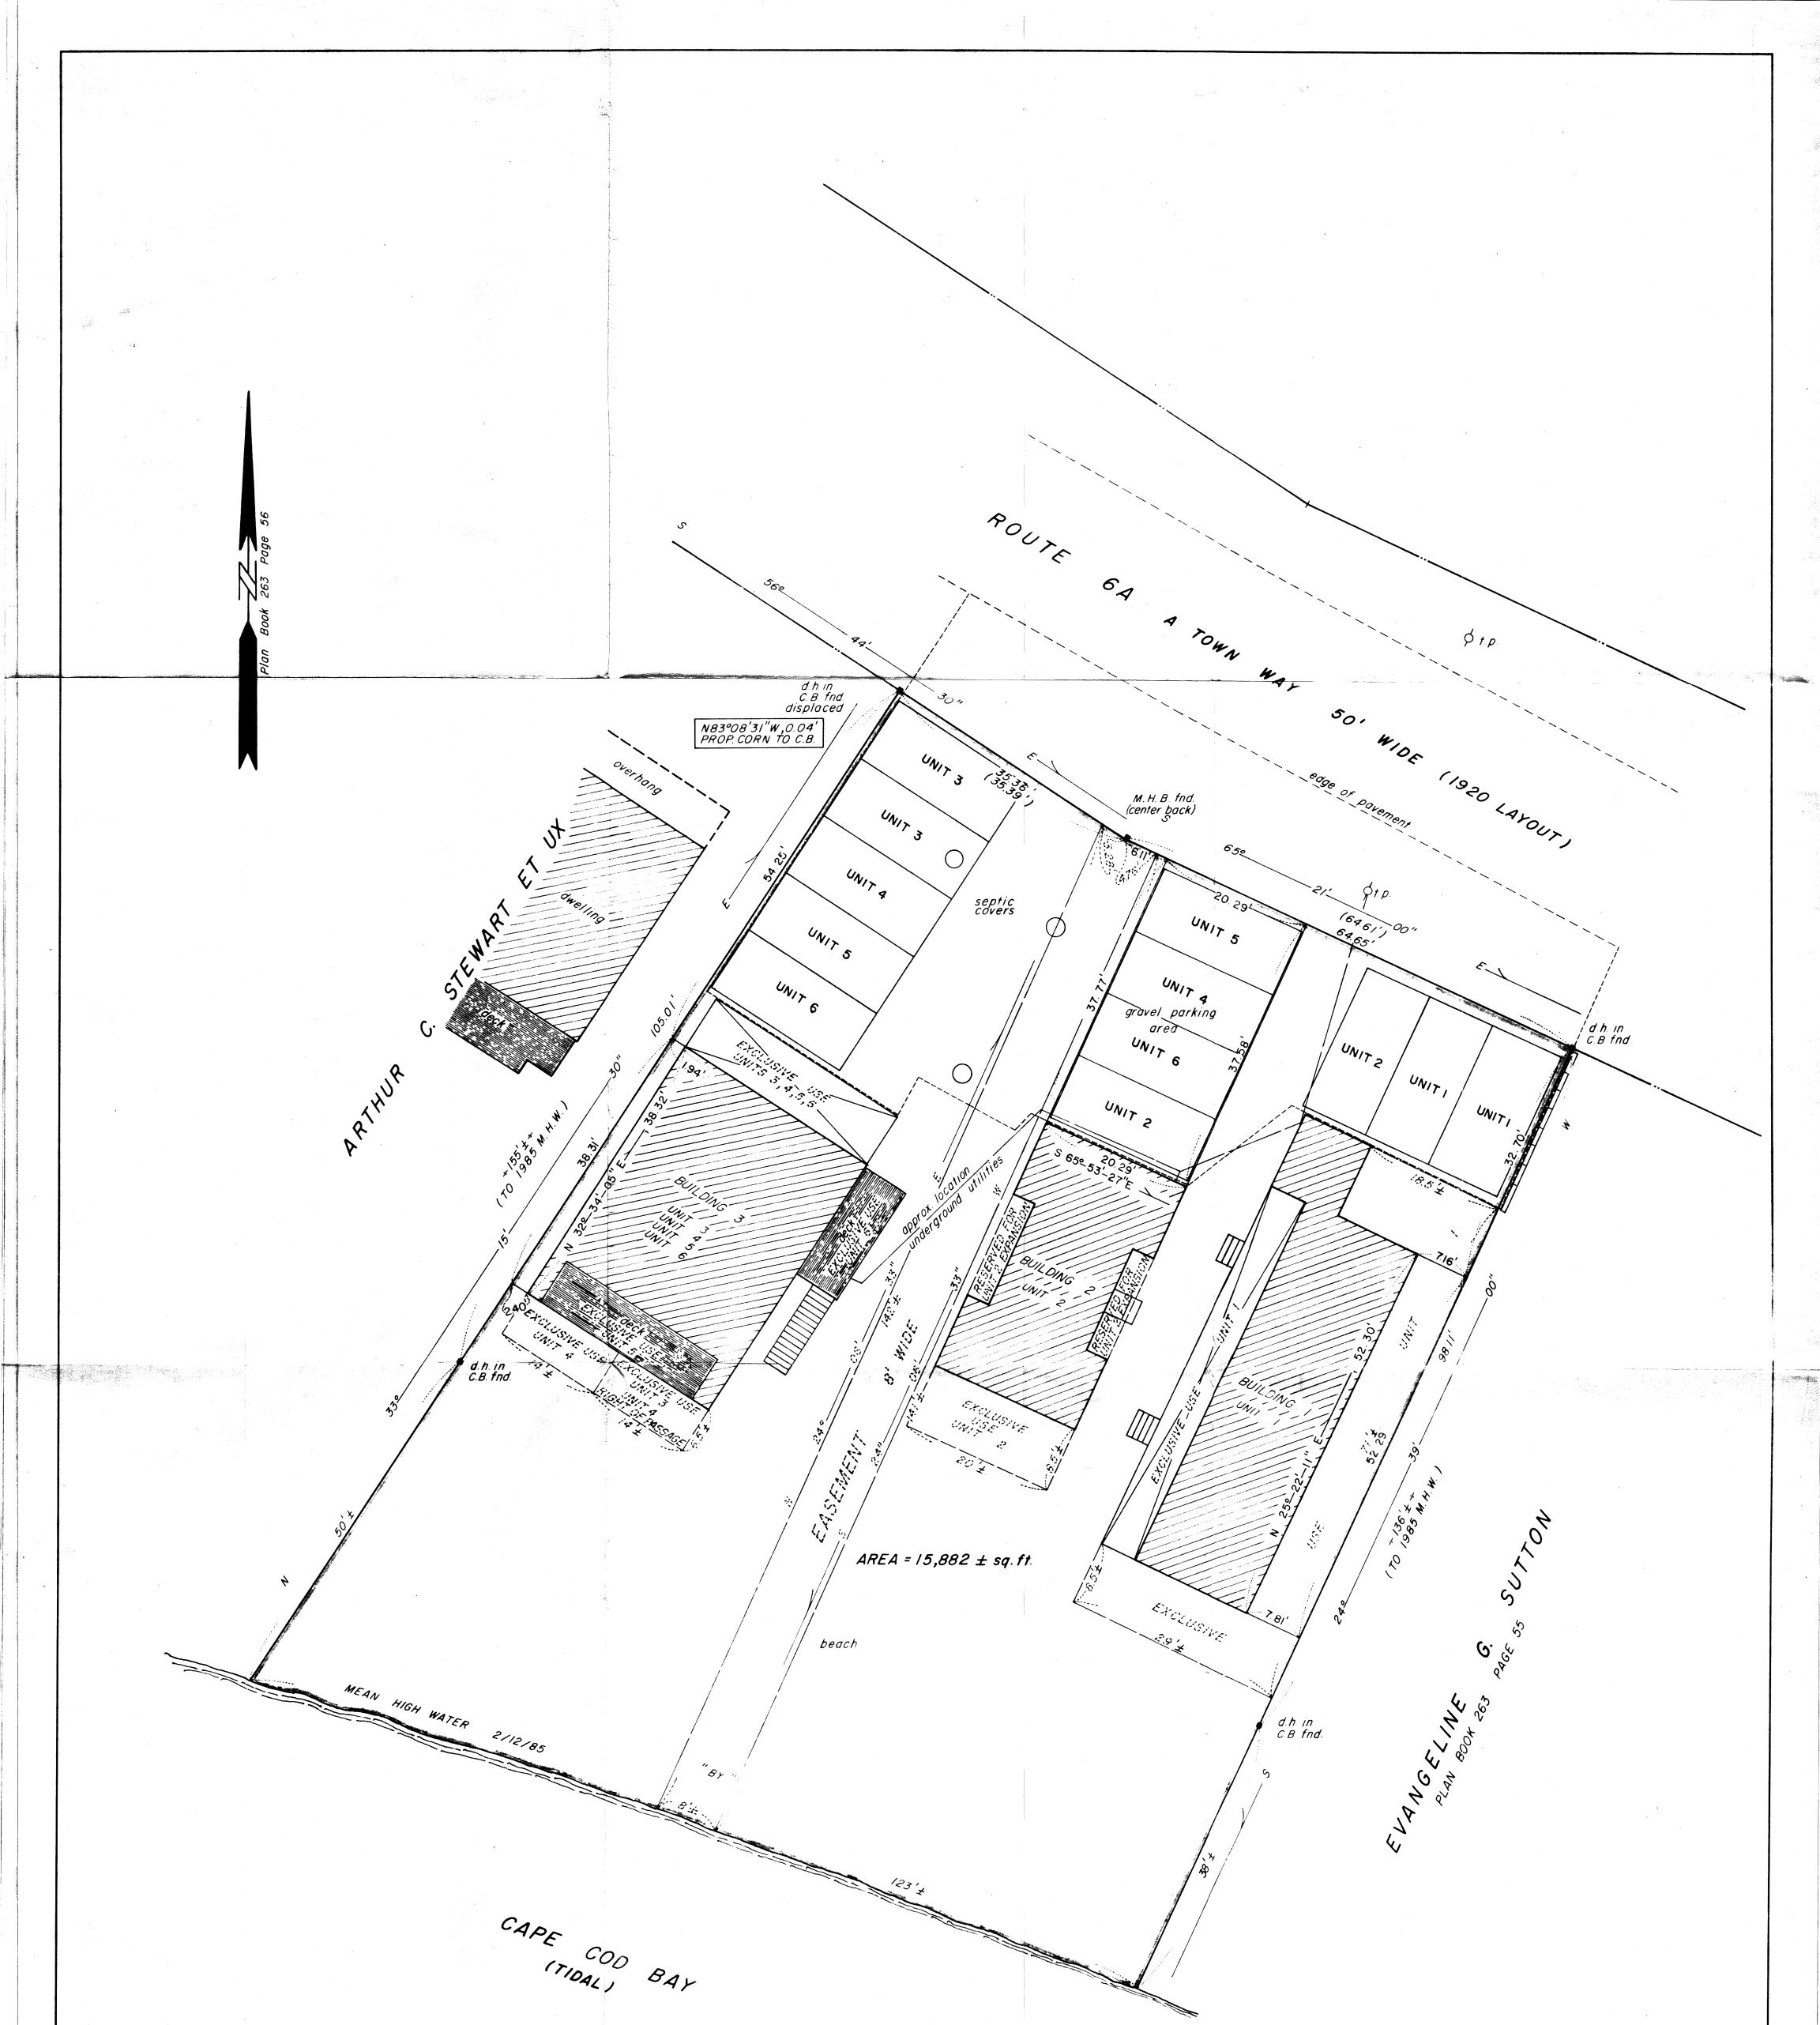

Ebb Tide consists of 6 units in three buildings on a lot containing 14,224 square feet (nonconforming where 33,750 square feet required) and 100 feet of frontage (nonconforming, where 150 feet required) in the Beach Point Limited Business District.

**Building 1** is single story, contains one unit and has a nonconforming setback of 7.16 feet from the eastern (side) lot line. **Building 2** is single story and contains one unit. **Building 3** is two stories, contains four units and has a nonconforming setback of 1.91 feet from the western (side) lot line. See Existing Site Plan SE.1. In this portion of the District, the minimum side yard setback is 5 feet per story. See note 4 to Zoning Bylaw Table 50.1. The front setback of **Building 1** is 22.24 feet; of Building 2 is 37.6 feet; and **Building 3** is 40.06 feet. The required front setback is 25 feet.

Currently, there is a row of nine parking spaces across the front of a lot, with a second row of three spaces behind the front row on the western side of the property. See Sheet SE-1, Detail of Existing Parking.

The distance between proposed **Building 2** and **Building 3** appears to be 8 feet. See Addendum to Site Plan, AD-1 (indicating 8 foot wide easement running between buildings and to the shore). This is narrower than the existing configuration. See 1986 Plan of Land (in recent submission) The distance between **Buildings 1 and 2** appears to be approximately 2 or 3 feet at its narrowest, where covered porches and stairs on the buildings meet a narrow boardwalk. This is also narrower than the existing configuration. Both the existing and proposed configurations are nonconforming with a Bylaw requirement of 30 feet between "units in cottage colonies or motor courts" (see Bylaw s. 50.1.D); the new configuration is more nonconforming.

The project will require Coastal Dune Restoration and a planting plan approved by the Conservation Commission. Septic improvements accommodating 11 bedrooms are intended, to be relocated furthest from shore. See SE-1 and SE-2. An existing eight foot wide easement from Shore Road to the beach is illustrated on the plans; it appears that a boardwalk will be removed. See SE-1 and SE-2.