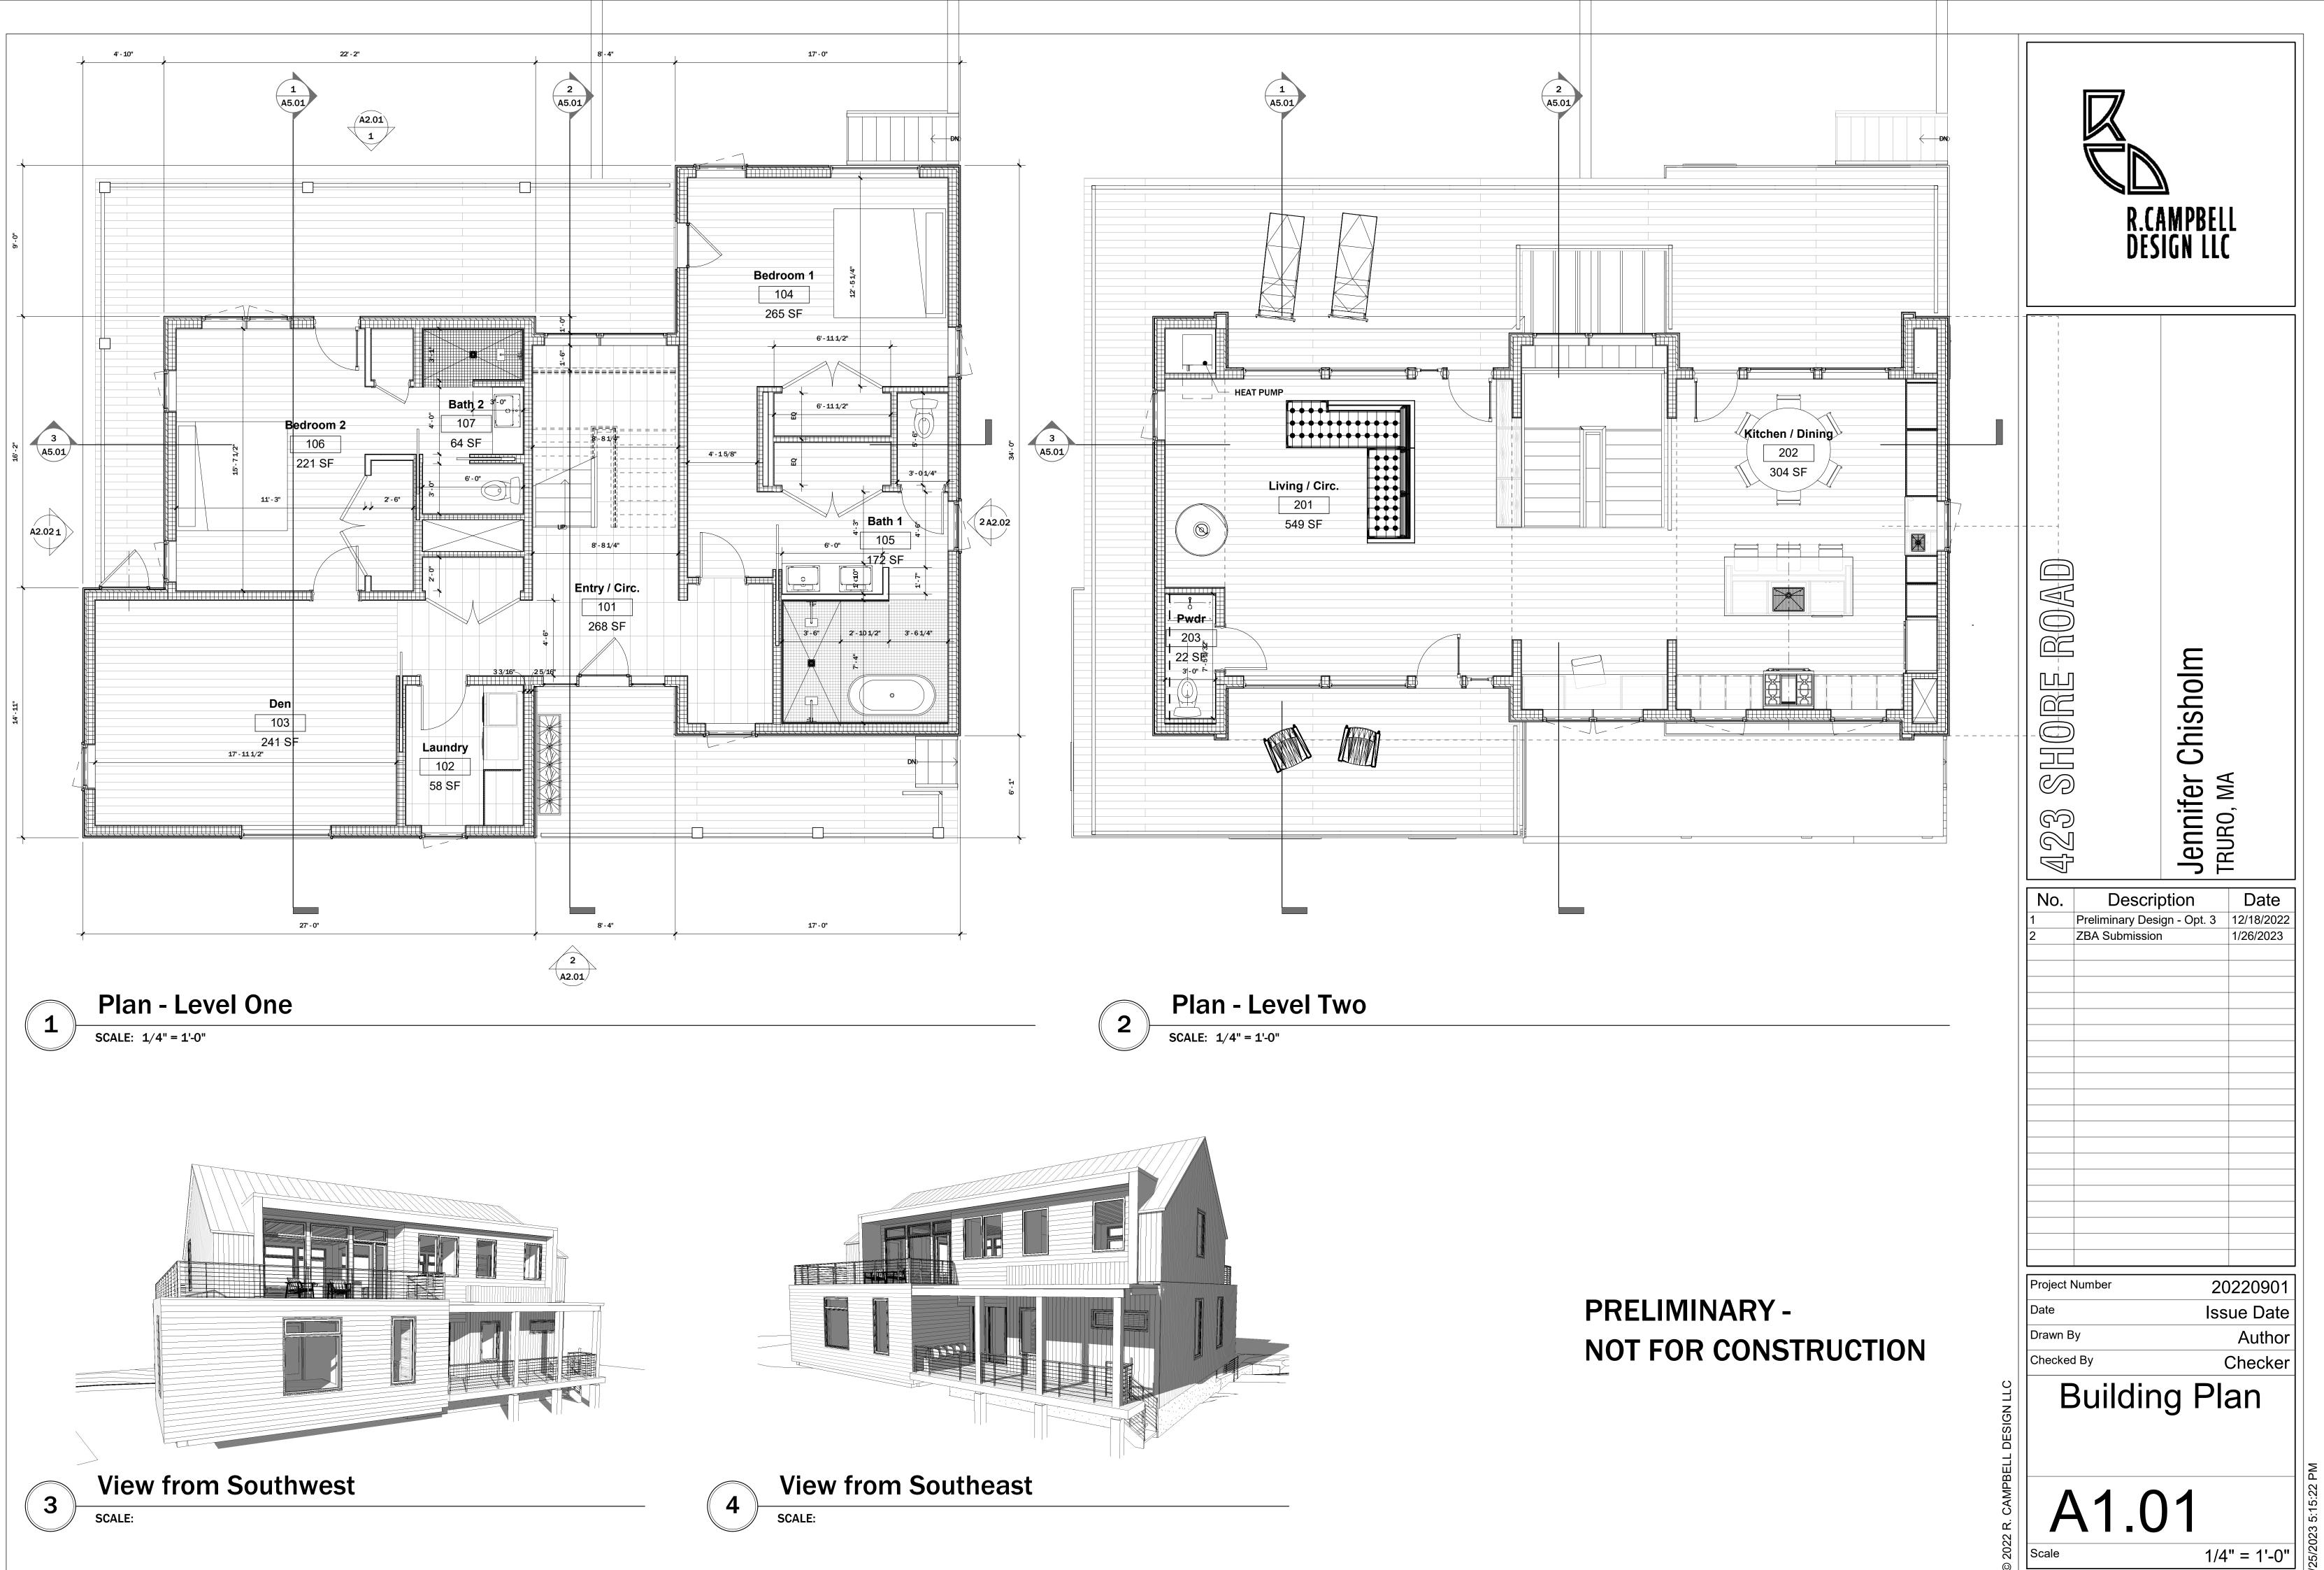

Existing Conditions and Proposed Project

423 Shore Road is a (nonconforming) 25,480 square foot lot in the Beach Point Limited Business District, with conforming frontage of 249.78 feet. A one-story cottage constructed circa 1920, with Gross Floor Area of 837 square feet and 14.3 feet in height, is sited very close to the front lot line (.3 ft setback, where 25 feet required). Side and rear setbacks are conforming. See Existing Conditions, C1.2.1 and Proposed Site Plan, C2.1.3 (Zoning Table).

A two-story residence with Gross Floor Area of 2,274 square feet and 29.3 feet in height is proposed with a front setback of 5 feet and conforming side and rear setbacks. See Proposed Site Plan, C1.2.3. The location is approximately the same as the existing residence. A driveway approximately 25 feet in width, east of the residence, is proposed, presumably to be used as a parking area. Elevations and other plans submitted show decks on the first and second floors on the northern and southern sides of the residence. A portion of the dwelling lies within a 100-foot buffer zone to a wetland resource to the rear of the lot; the location of this resource is presumably why the residence is not being moved farther away from the front lot line.