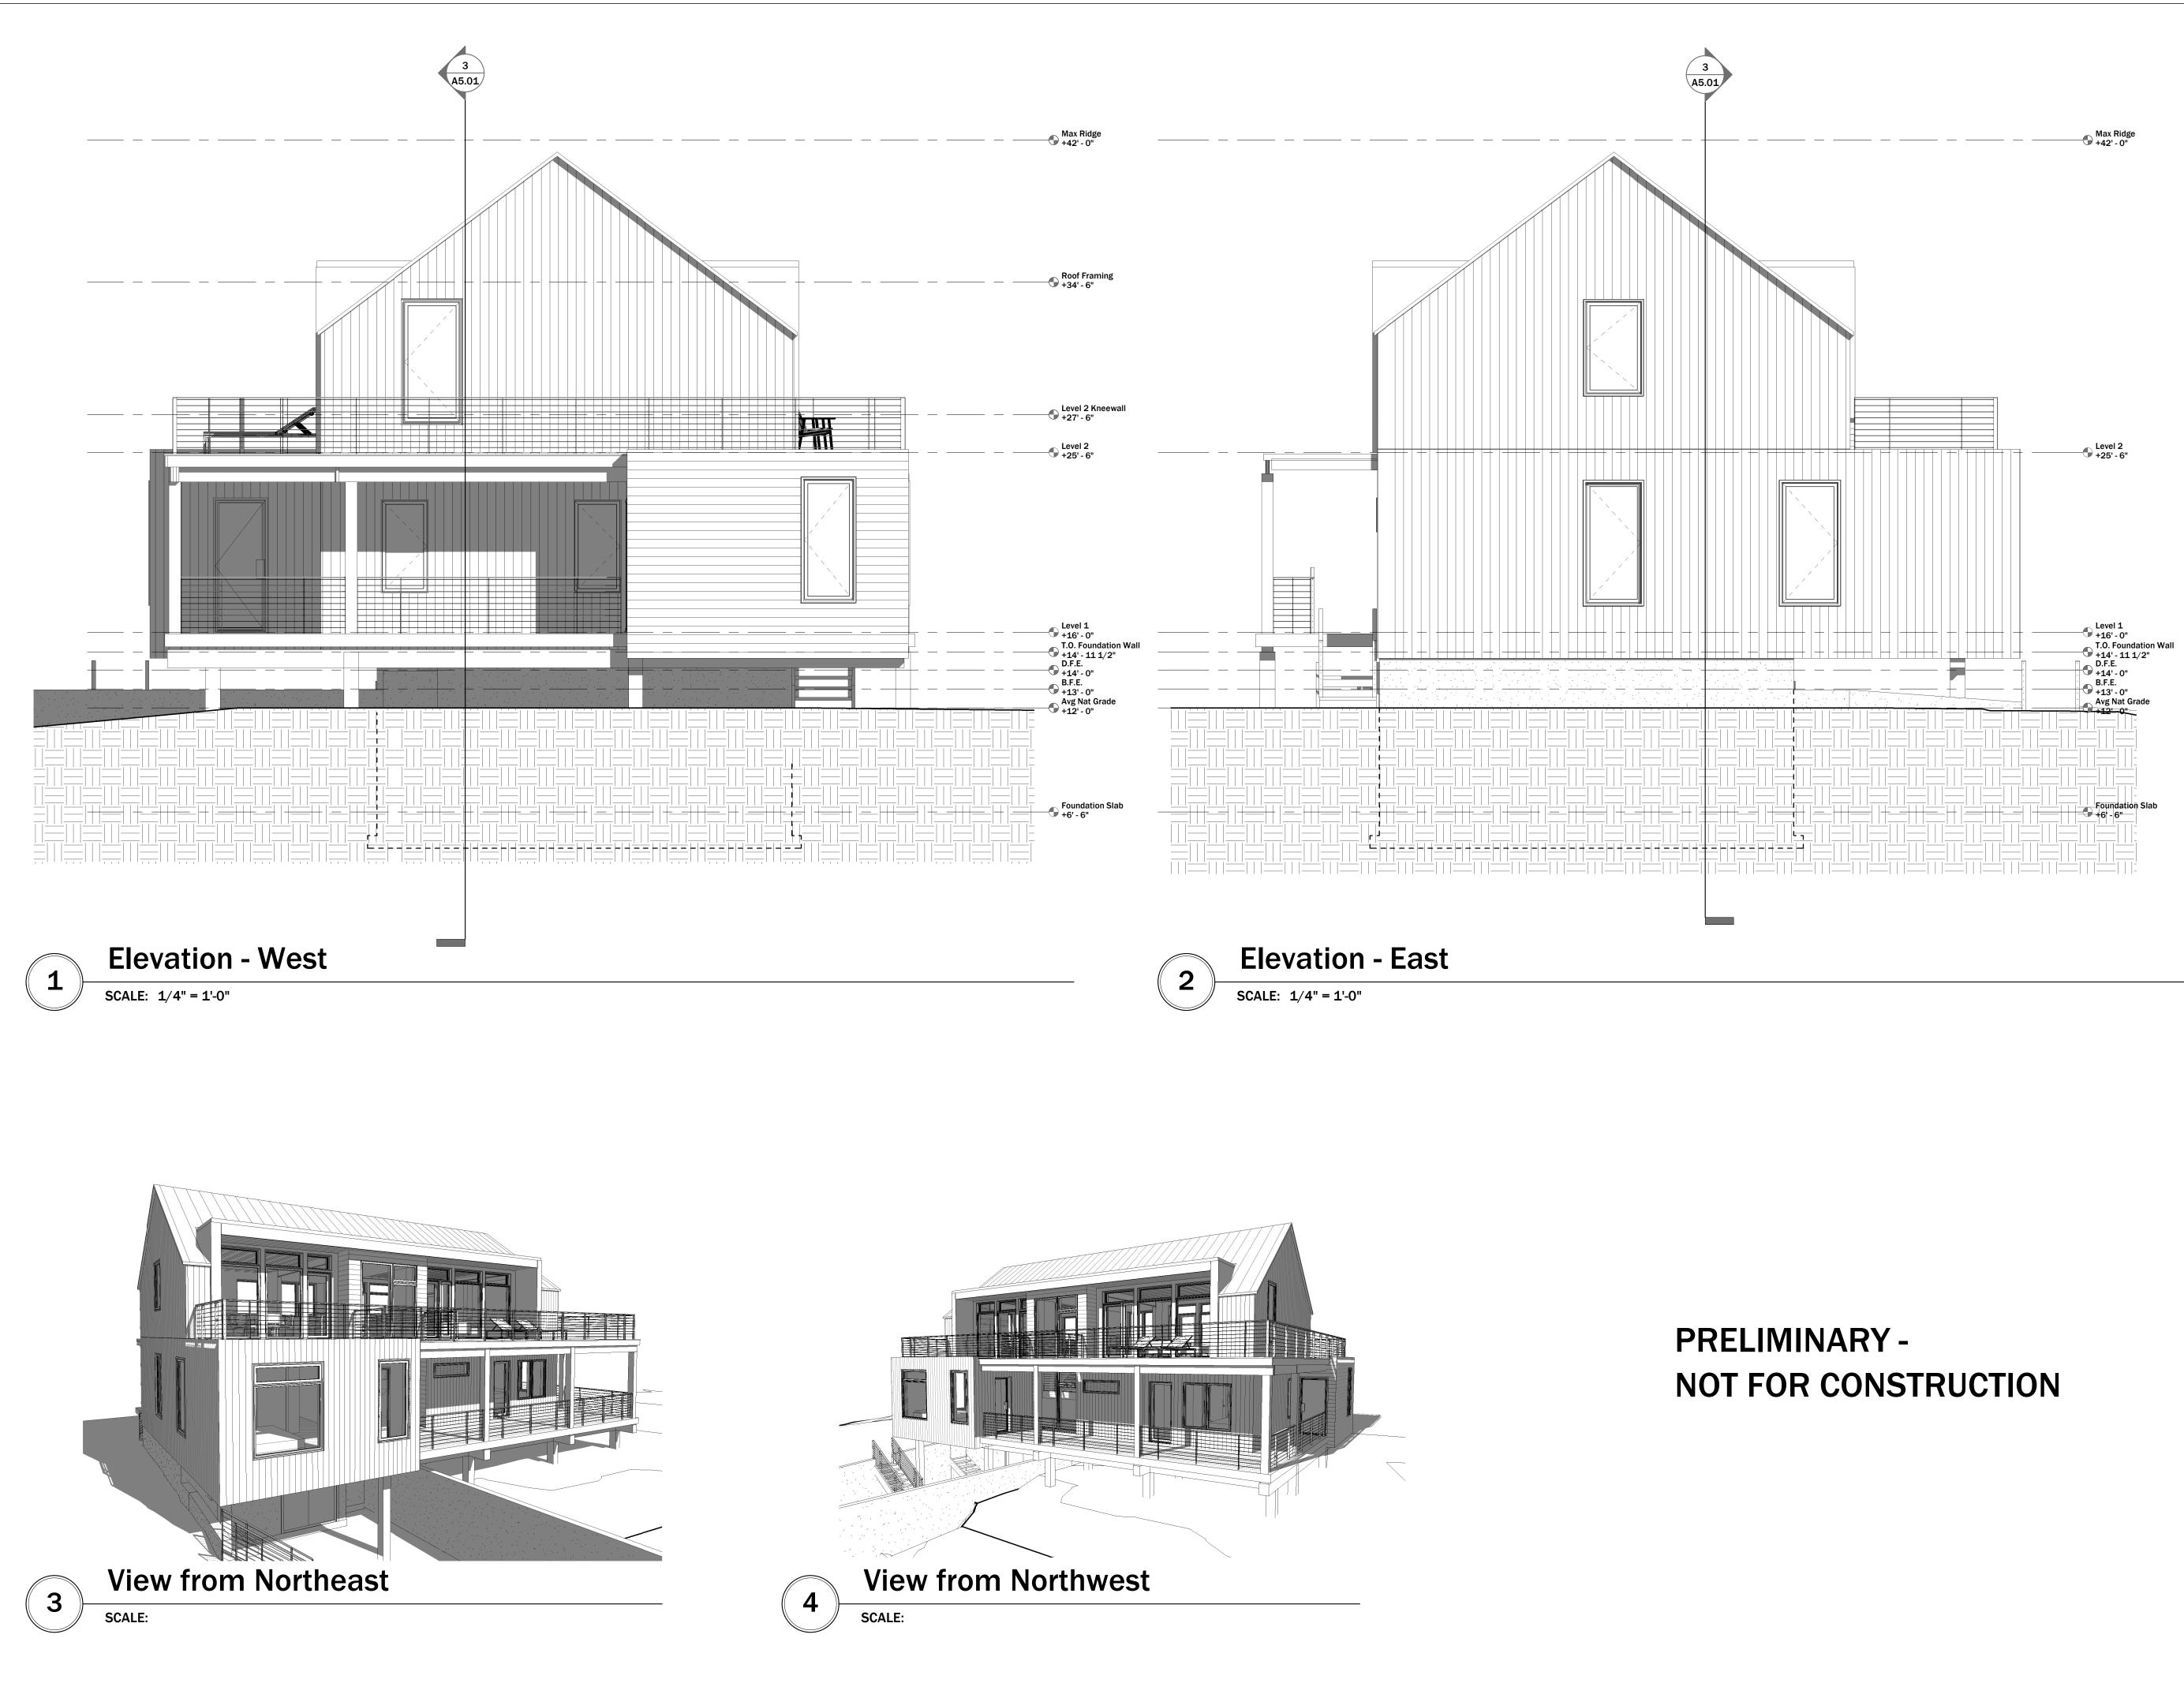

Existing Conditions and Proposed Project

423 Shore Road is a (nonconforming) 25,480 square foot lot in the Beach Point Limited Business District, with conforming frontage of 249.78 feet. A one-story cottage constructed circa 1920, with Gross Floor Area of 837 square feet and 14.3 feet in height, is sited very close to the front lot line (.3 ft setback, where 25 feet required). Side and rear setbacks are conforming. See Existing Conditions, C1.2.1 and Proposed Site Plan, C2.1.3 (Zoning Table).

A two-story residence with Gross Floor Area of 2,274 square feet and 29.3 feet in height is proposed with a front setback of 5 feet and conforming side and rear setbacks. See Proposed Site Plan, C1.2.3. The location is approximately the same as the existing residence. A driveway approximately 25 feet in width, east of the residence, is proposed, presumably to be used as a parking area. Elevations and other plans submitted show decks on the first and second floors on the northern and southern sides of the residence. A portion of the dwelling lies within a 100-foot buffer zone to a wetland resource to the rear of the lot; the location of this resource is presumably why the residence is not being moved farther away from the front lot line.