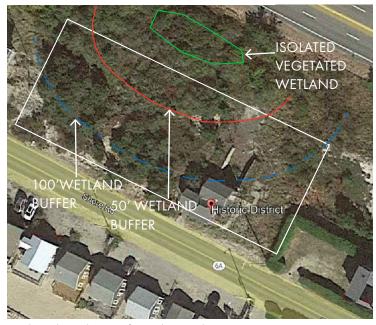

A two-story residence with Gross Floor Area of 2,274 square feet and 29.3 feet in height is proposed with a front setback of 5 feet and conforming side and rear setbacks. See Proposed Site Plan, C1.2.3. The location is approximately the same as the existing residence. A driveway approximately 25 feet in width, east of the residence, is proposed, presumably to be used as a parking area. Elevations and other plans submitted show decks on the first and second floors on the northern and southern sides of the residence. A portion of the dwelling lies within a 100-foot buffer zone to a wetland resource to the rear of the lot; the location of this resource is presumably why the residence is not being moved farther away from the front lot line.

### Review by other boards

Conservation Commission: hearing opened on February 6, 2023.