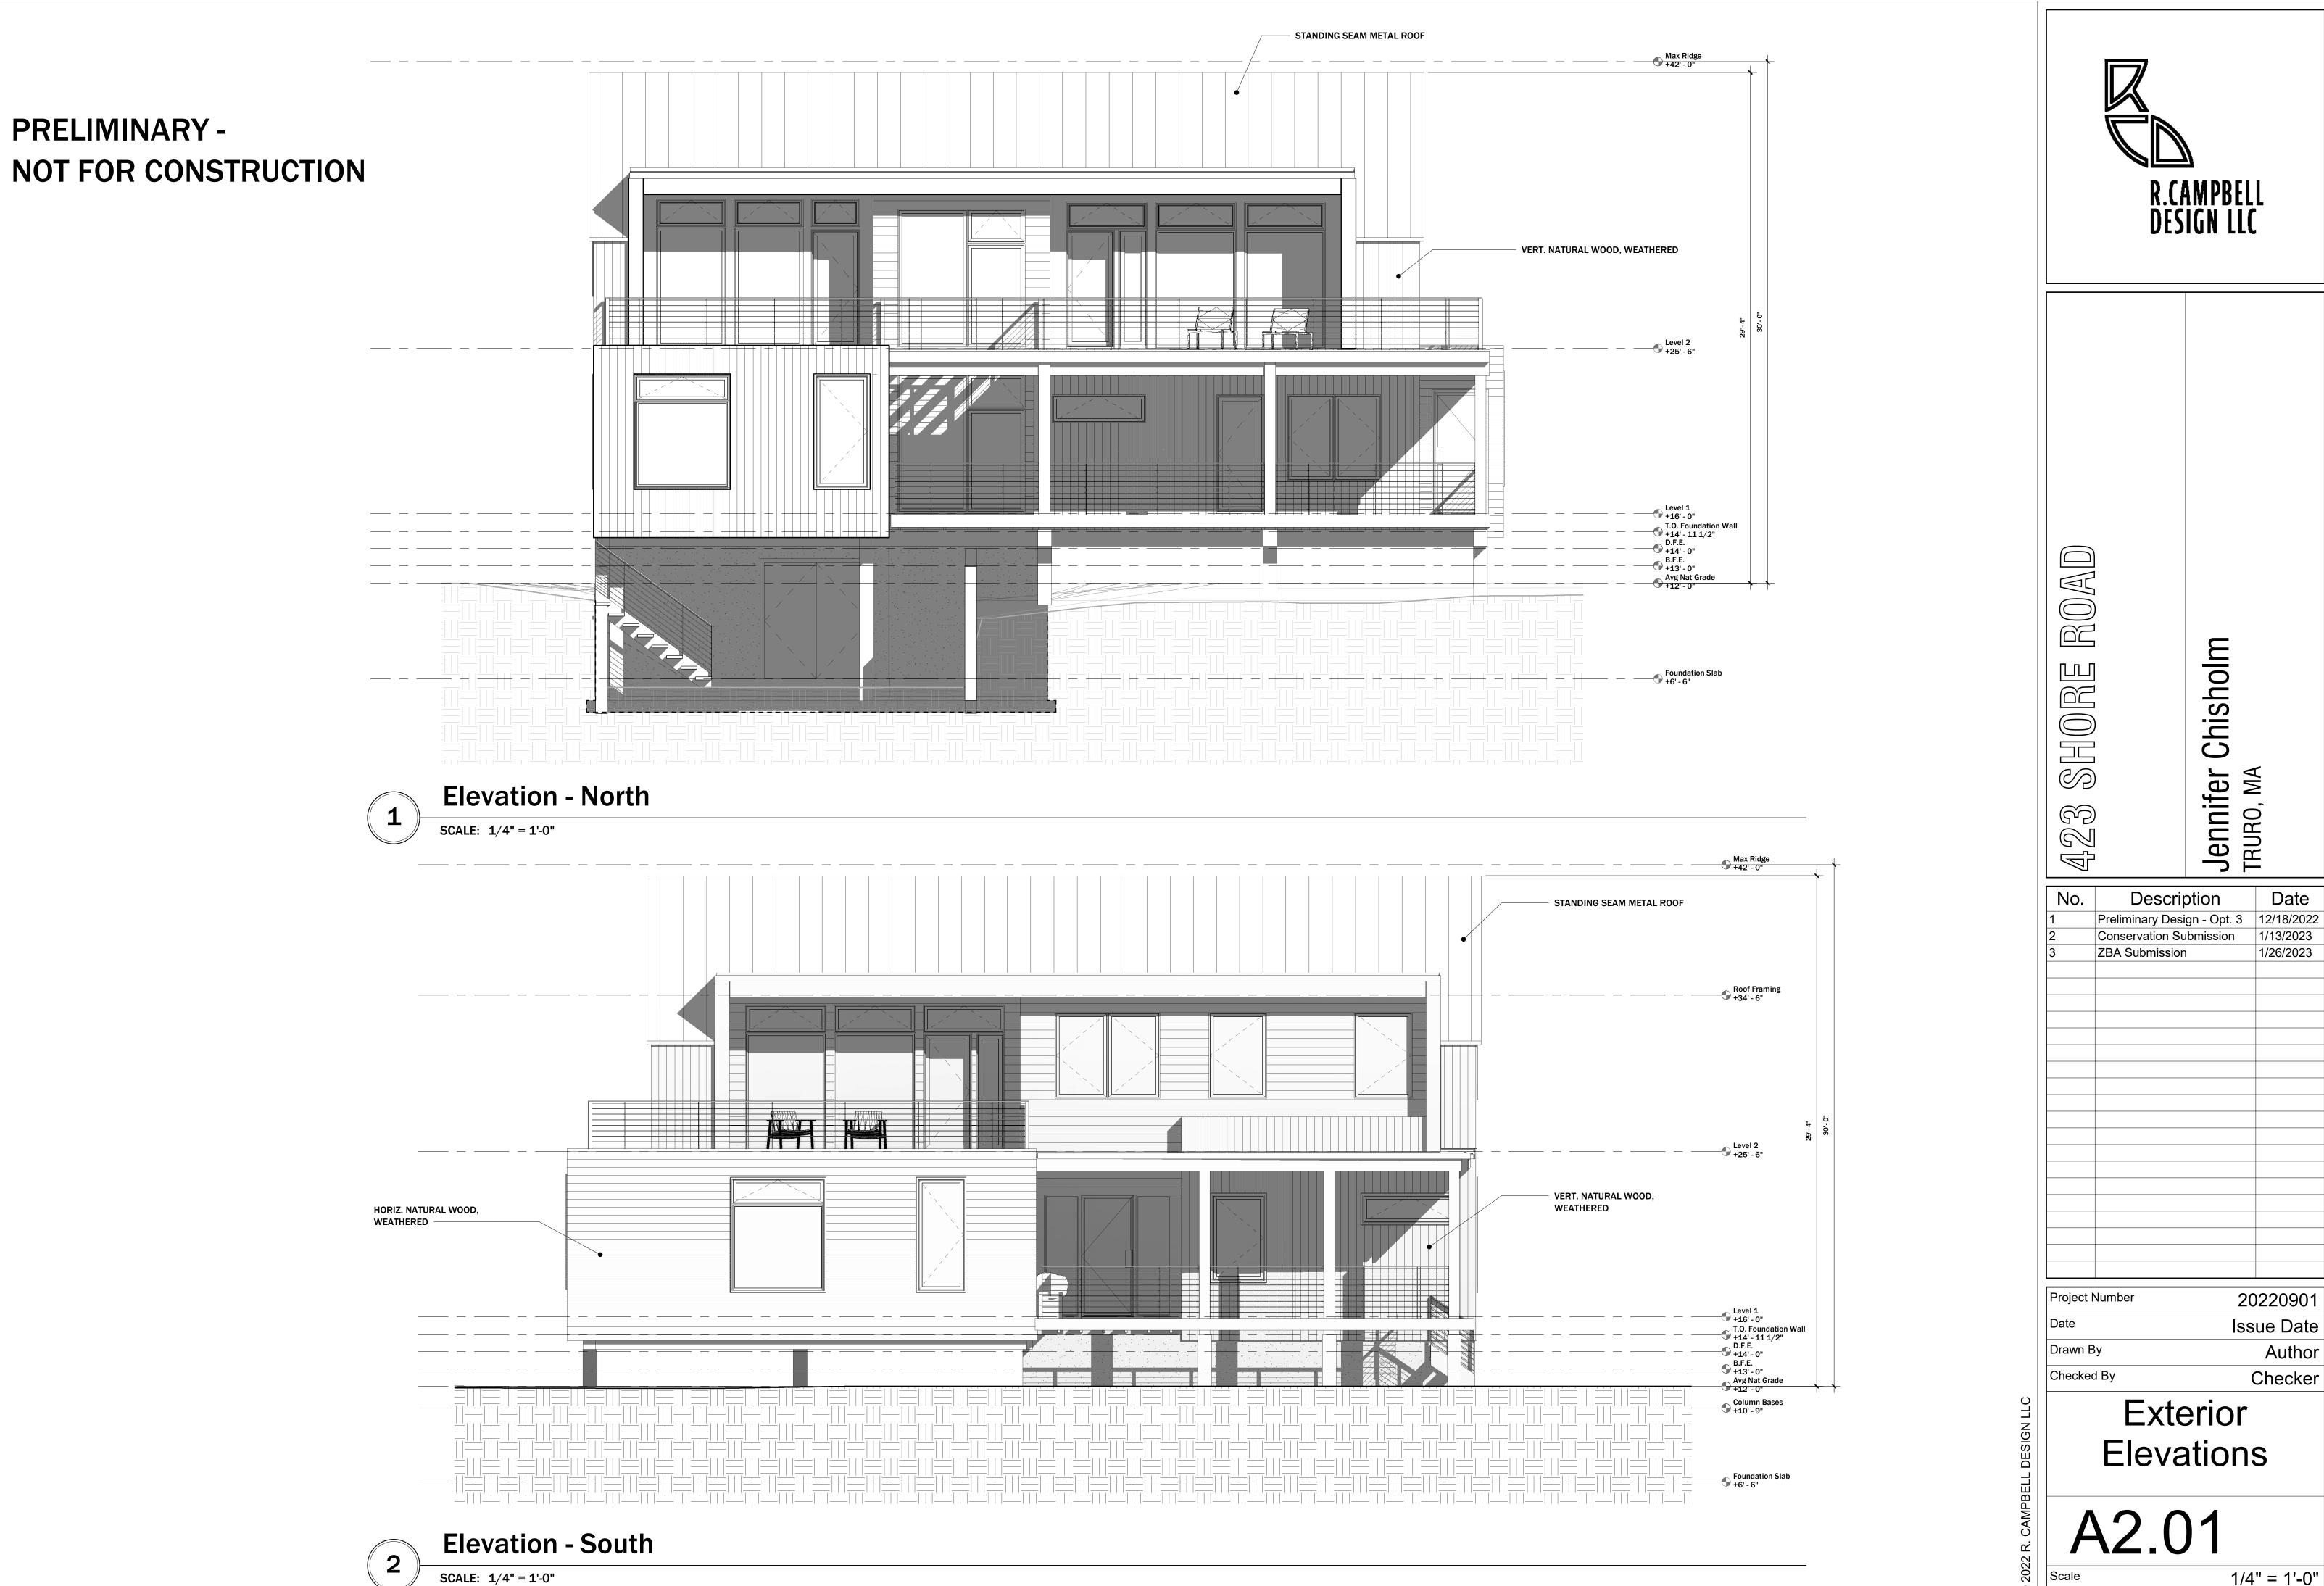

A two-story residence with Gross Floor Area of 2,274 square feet and 29.3 feet in height is proposed with a front setback of 5 feet and conforming side and rear setbacks. See Proposed Site Plan, C1.2.3. The location is approximately the same as the existing residence. A driveway approximately 25 feet in width, east of the residence, is proposed, presumably to be used as a parking area. Elevations and other plans submitted show decks on the first and second floors on the northern and southern sides of the residence. A portion of the dwelling lies within a 100-foot buffer zone to a wetland resource to the rear of the lot; the location of this resource is presumably why the residence is not being moved farther away from the front lot line.

In this case, the proposed two-story structure, while relatively modest, will have a different impact on the streetscape and neighboring properties than the existing structure. This and other considerations are entrusted to the Board's judgment, based on its "intimate understanding of the immediate circumstances [and] of local conditions . . . ." <u>Fitzsimonds v. Board of Appeals of Chatham</u>, 21 Mass.App.Ct. 53, 55 (1985).