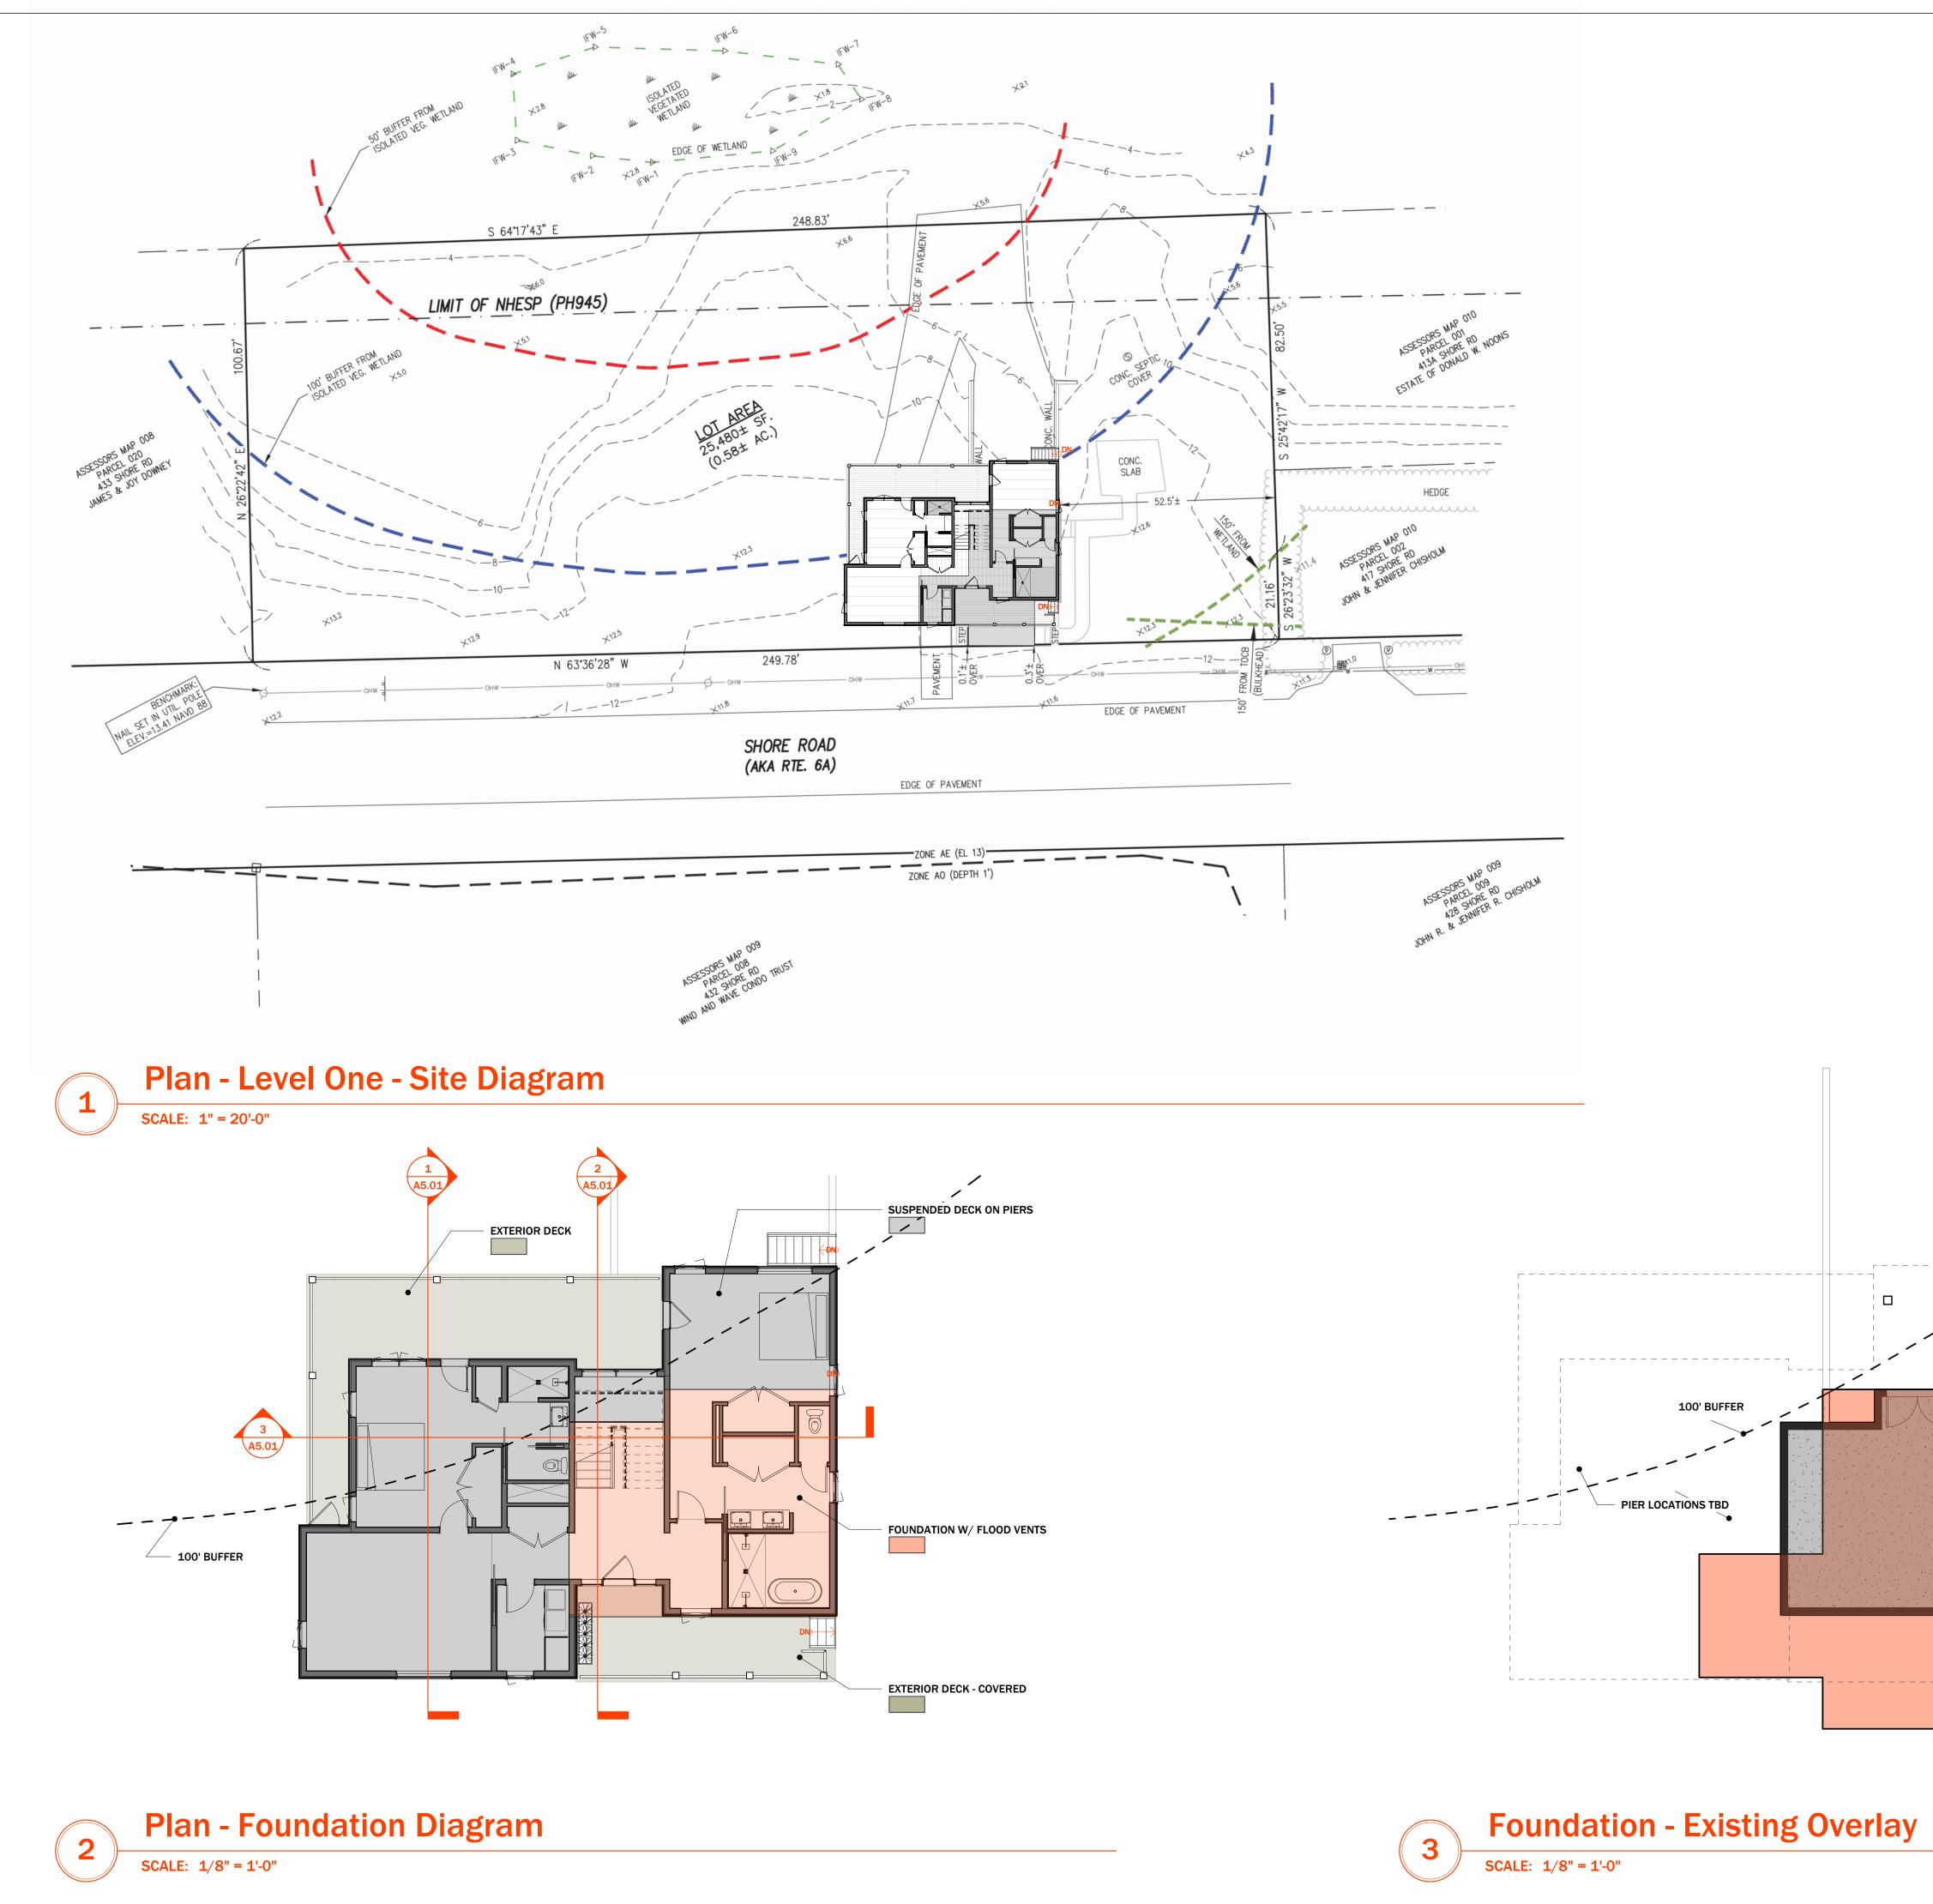

Existing Conditions and Proposed Project

423 Shore Road is a (nonconforming) 25,480 square foot lot in the Beach Point Limited Business District, with conforming frontage of 249.78 feet. A one-story cottage constructed circa 1920, with Gross Floor Area of 837 square feet and 14.3 feet in height, is sited very close to the front lot line (.3 ft setback, where 25 feet required). Side and rear setbacks are conforming. See Existing Conditions, C1.2.1 and Proposed Site Plan, C2.1.3 (Zoning Table).

A two-story residence with Gross Floor Area of 2,274 square feet and 29.3 feet in height is proposed with a front setback of 5 feet and conforming side and rear setbacks. See Proposed Site Plan, C1.2.3. The location is approximately the same as the existing residence. A driveway approximately 25 feet in width, east of the residence, is proposed, presumably to be used as a parking area. Elevations and other plans submitted show decks on the first and second floors on the northern and southern sides of the residence. A portion of the dwelling lies within a 100-foot buffer zone to a wetland resource to the rear of the lot; the location of this resource is presumably why the residence is not being moved farther away from the front lot line.