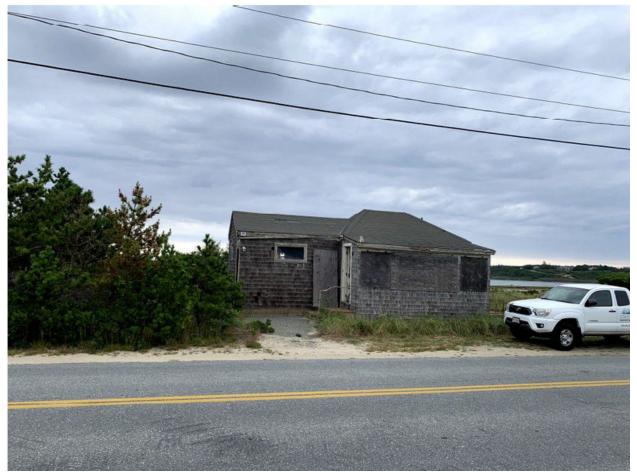

Ebb Tide consists of 6 units in three buildings on a lot containing 14,224 square feet (nonconforming where 33,750 square feet required) and 100 feet of frontage (nonconforming, where 150 feet required) in the Beach Point Limited Business District.

**Building 1** is single story, contains one unit and has a nonconforming setback of 7.16 feet from the eastern (side) lot line. **Building 2** is single story and contains one unit. **Building 3** is two stories, contains four units and has a nonconforming setback of 1.91 feet from the western (side) lot line. See Existing Site Plan SE.1. In this portion of the District, the minimum side yard setback is 5 feet per story. See note 4 to Zoning Bylaw Table 50.1. The front setback of **Building 1** is 22.24 feet; of Building 2 is 37.6 feet; and **Building 3** is 40.06 feet. The required front setback is 25 feet.

Existing Conditions and Proposed Project

423 Shore Road is a (nonconforming) 25,480 square foot lot in the Beach Point Limited Business District, with conforming frontage of 249.78 feet. A one-story cottage constructed circa 1920, with Gross Floor Area of 837 square feet and 14.3 feet in height, is sited very close to the front lot line (.3 ft setback, where 25 feet required). Side and rear setbacks are conforming. See Existing Conditions, C1.2.1 and Proposed Site Plan, C2.1.3 (Zoning Table).