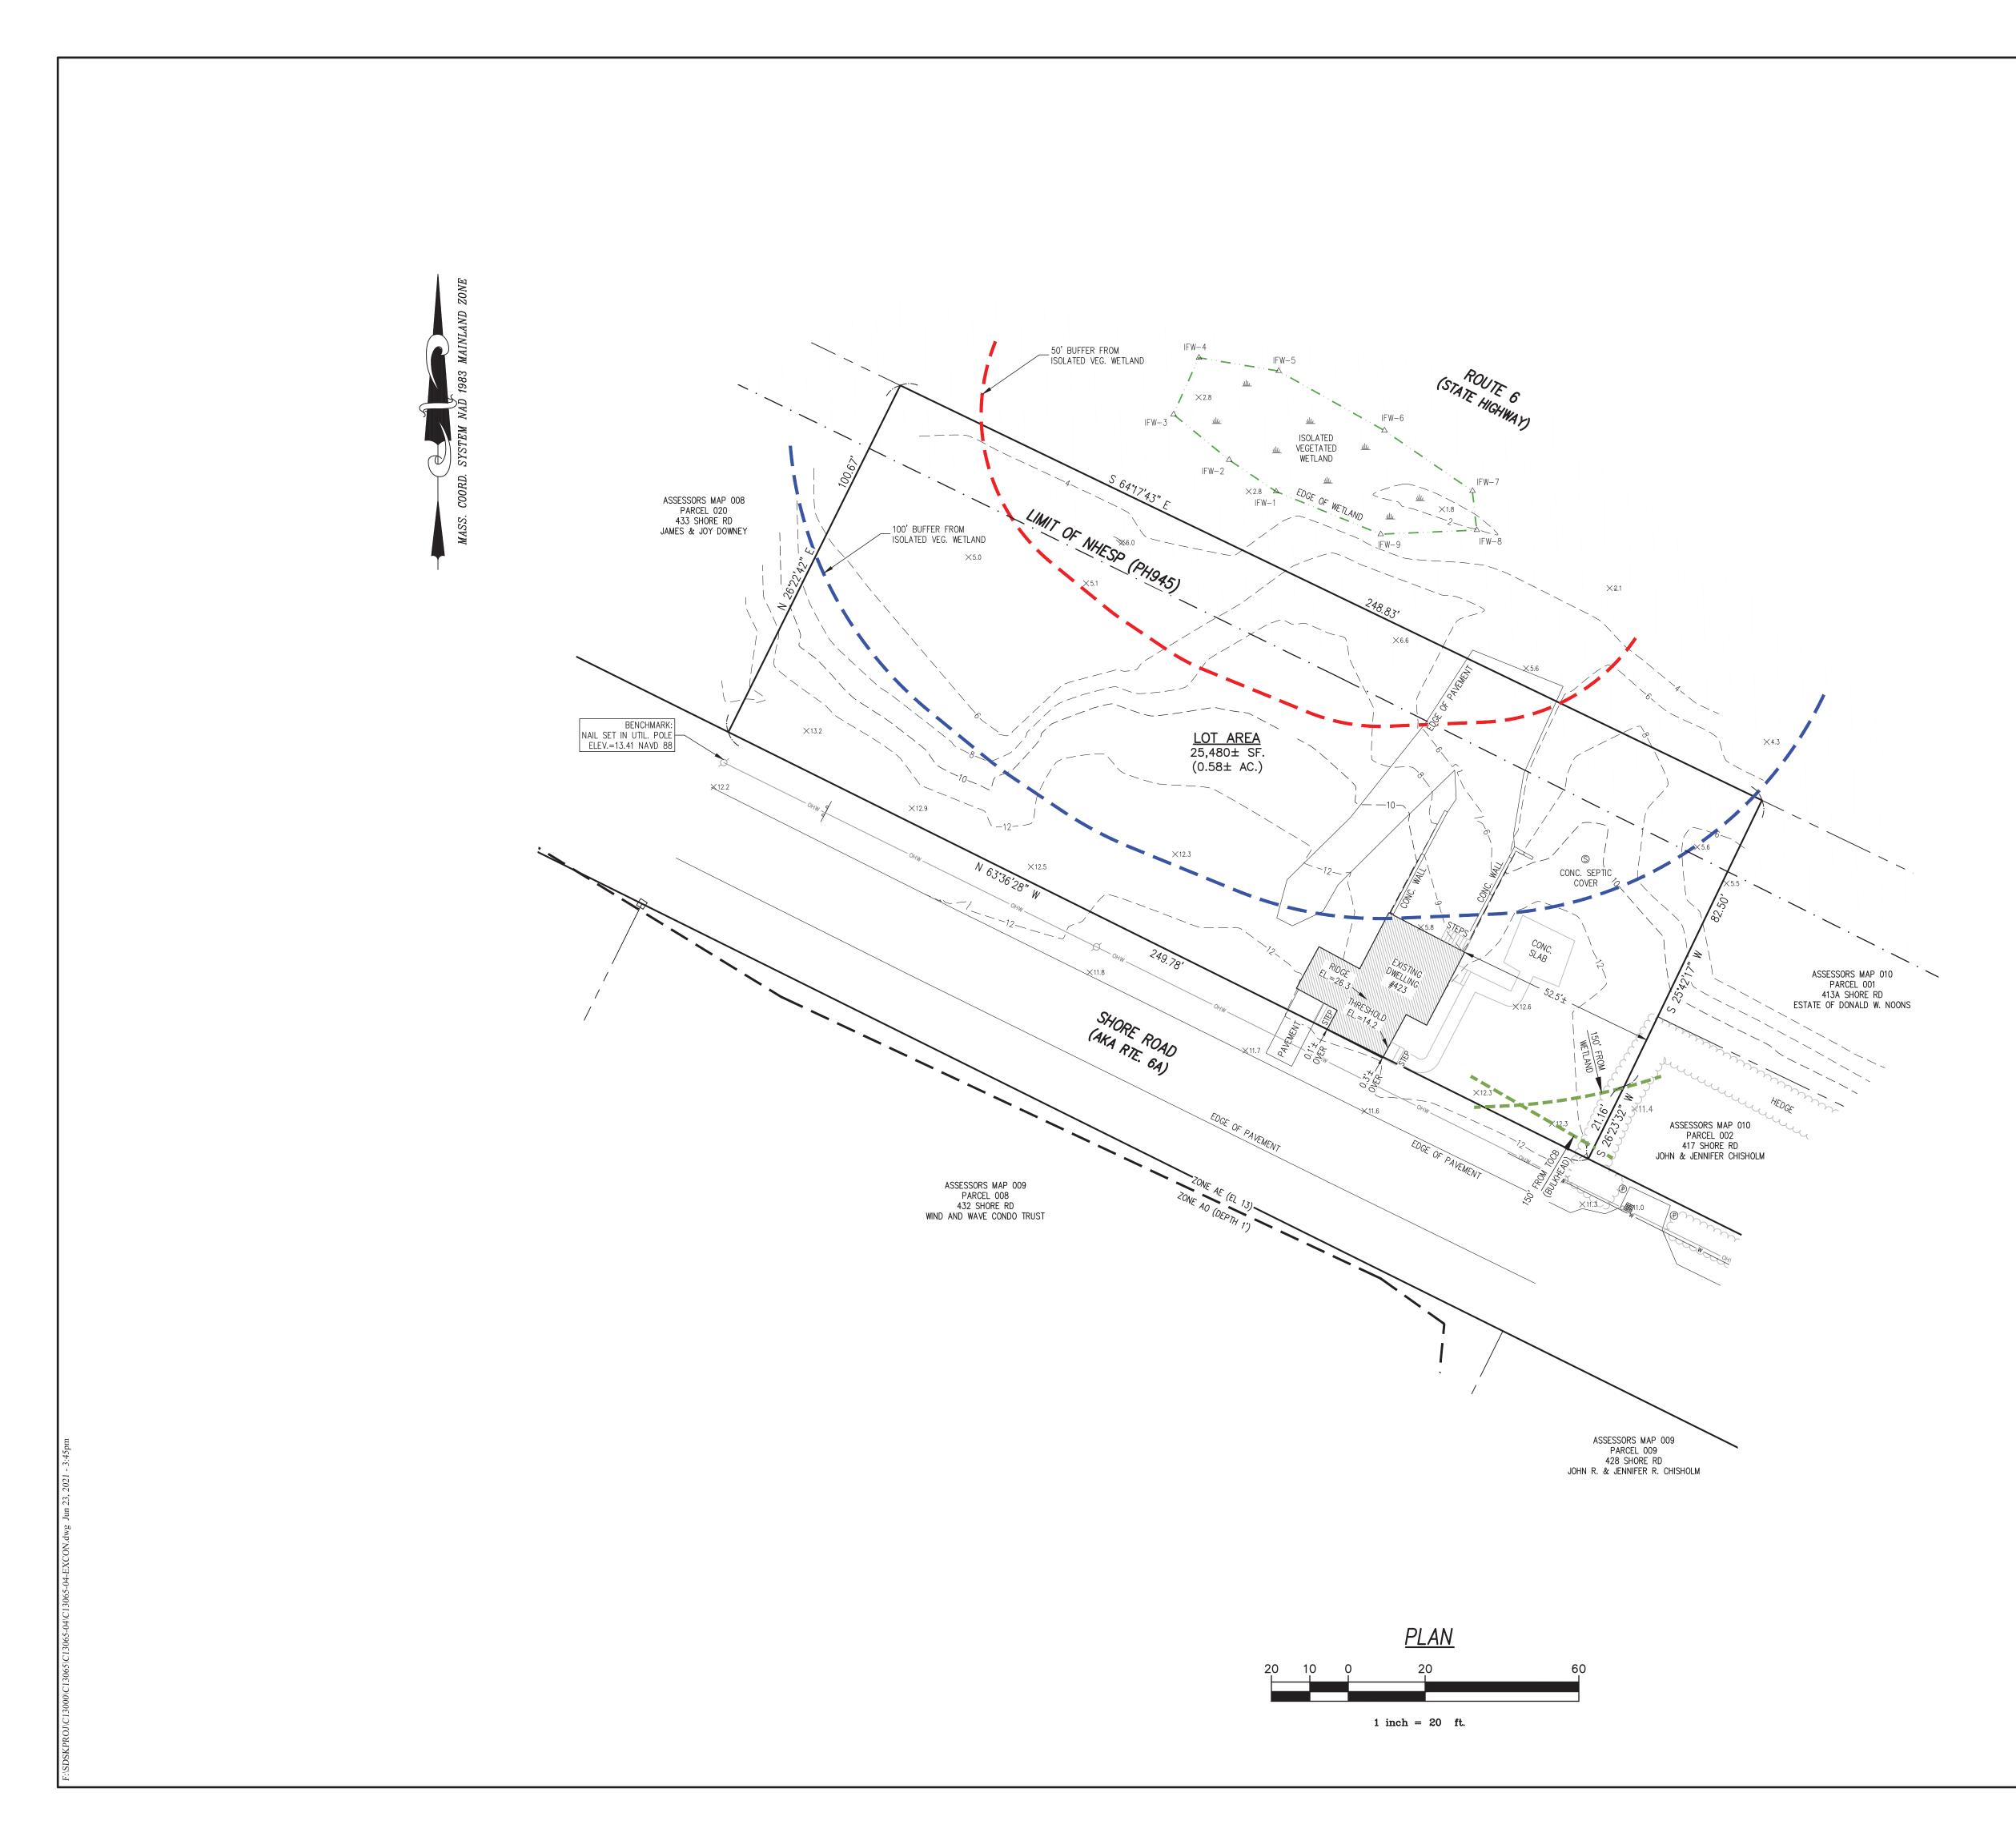

Existing Conditions and Proposed Project

423 Shore Road is a (nonconforming) 25,480 square foot lot in the Beach Point Limited Business District, with conforming frontage of 249.78 feet. A one-story cottage constructed circa 1920, with Gross Floor Area of 837 square feet and 14.3 feet in height, is sited very close to the front lot line (.3 ft setback, where 25 feet required). Side and rear setbacks are conforming. See Existing Conditions, C1.2.1 and Proposed Site Plan, C2.1.3 (Zoning Table).

A two-story residence with Gross Floor Area of 2,274 square feet and 29.3 feet in height is proposed with a front setback of 5 feet and conforming side and rear setbacks. See Proposed Site Plan, C1.2.3. The location is approximately the same as the existing residence. A driveway approximately 25 feet in width, east of the residence, is proposed, presumably to be used as a parking area. Elevations and other plans submitted show decks on the first and second floors on the northern and southern sides of the residence. A portion of the dwelling lies within a 100-foot buffer zone to a wetland resource to the rear of the lot; the location of this resource is presumably why the residence is not being moved farther away from the front lot line.