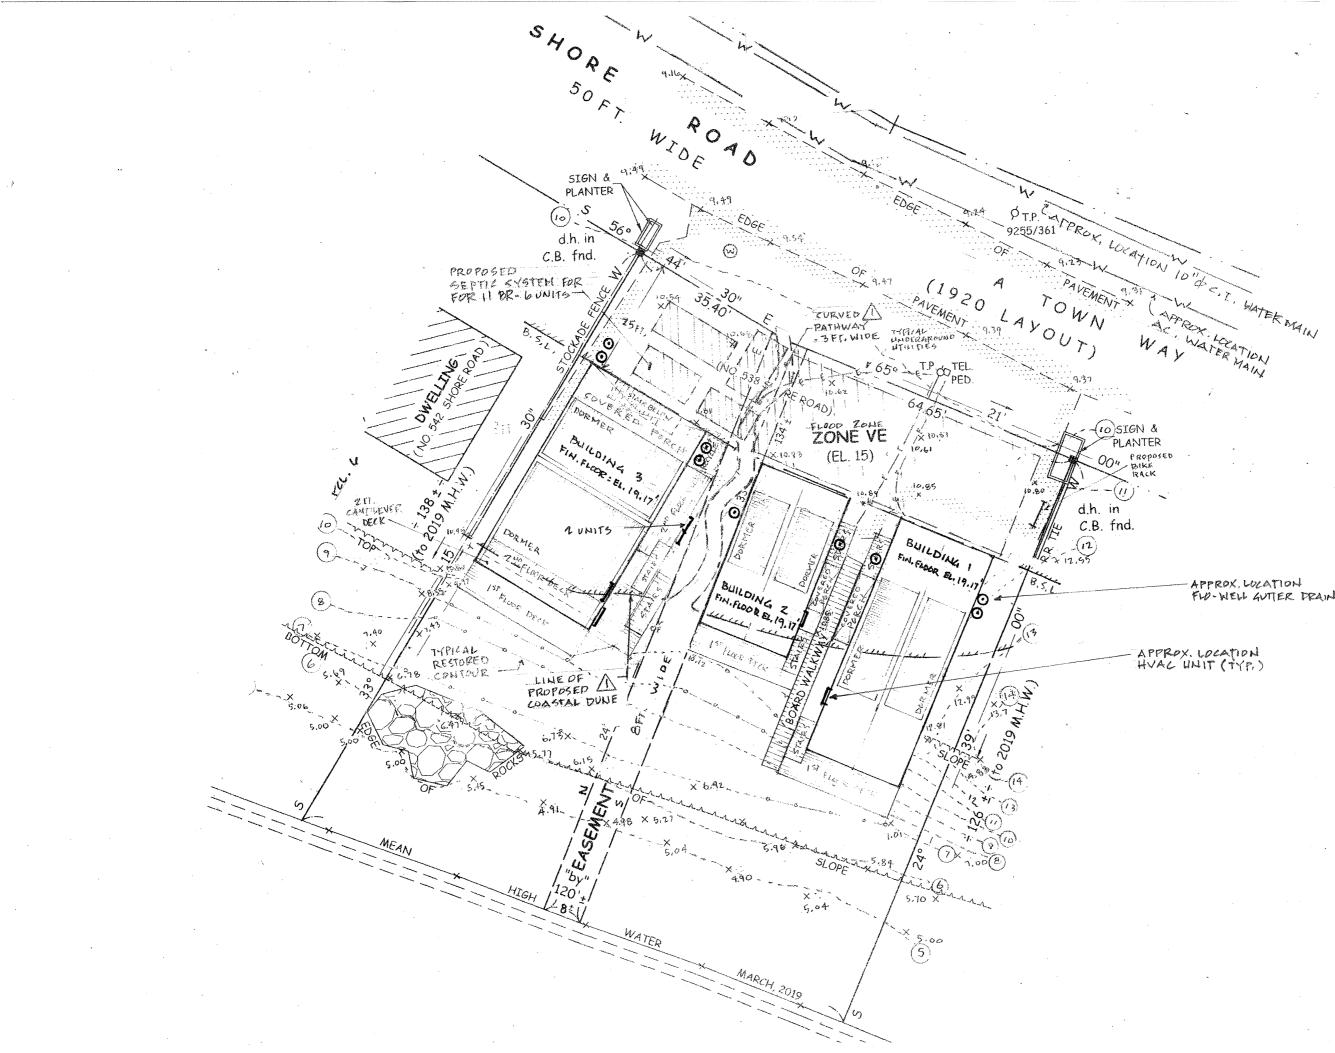

Ebb Tide consists of 6 units in three buildings on a lot containing 14,224 square feet (nonconforming where 33,750 square feet required) and 100 feet of frontage (nonconforming, where 150 feet required) in the Beach Point Limited Business District.

**Building 1** is single story, contains one unit and has a nonconforming setback of 7.16 feet from the eastern (side) lot line. **Building 2** is single story and contains one unit. **Building 3** is two stories, contains four units and has a nonconforming setback of 1.91 feet from the western (side) lot line. See Existing Site Plan SE.1. In this portion of the District, the minimum side yard setback is 5 feet per story. See note 4 to Zoning Bylaw Table 50.1. The front setback of **Building 1** is 22.24 feet; of Building 2 is 37.6 feet; and **Building 3** is 40.06 feet. The required front setback is 25 feet.

Currently, there is a row of nine parking spaces across the front of a lot, with a second row of three spaces behind the front row on the western side of the property. See Sheet SE-1, Detail of Existing Parking.

Due to erosion under the three buildings, the property owners began developing a plan in 2020 to retreat from the shore, reconstructing Buildings 1, 2 and 3 at a uniform distance of 25 feet from the front lot line. Among other impacts, this will result in a loss of the second row of three spaces. This will reduce the number of spaces per unit to 1.5, short of the 2 units per unit required under the Zoning Bylaw; hence the variance request before the ZBA.

Based on the plans provided, including tables (see SP-1 and SP-2), **Building 1** will increase from 1 to 1 ½ stories, and increase in Gross Floor Area from 883 square feet to 1681 square feet. **Building 2** will increase from 1 to 1 ½ stories, and increase in Gross Floor Area from 578 square feet to 1040 square feet. **Building 3** will remain a 2-story structure, decreasing in Gross Floor Area from 3,477 square feet to 4,638 square feet. (The Gross Floor Area limits applicable in the Residential and Seashore District do not apply in this zoning district, Beach Point Limited Business)

The side yard setback of **Building 1** will be increased from 7.16 feet to 8 feet. Because the building is increasing to 1 1/2 stories, the side yard setback requirement will increase as well. The Bylaw requires "five (5) feet per story" (see n. 4 to Table 50.1), but does not specify the required setback per half-story. The applicant suggests that the setback required for a 1 -1/2 story building is 7.5 feet (i.e., the additional half story requires an additional 2.5 feet). However, it could be argued that any additional *portion* of a story requires an additional 5 feet, which would result in a requirement of 10 feet for this side yard setback.<sup>1</sup> The side yard setback of **Building 3** will be increased from 1.91 feet to 3.3 feet, slightly more conforming to the 10 feet required.

The front yard setback of **Building 1** will increase from 22.24 feet to a conforming 25 feet. The front setbacks of **Buildings 2 and 3** will be reduced but to a conforming 25 feet.

The height of **Building 1** will increase from 16.76 feet to 29 feet 10.49 inches. The height of **Building 2** will increase from 13 feet to 29 feet. The height of **Building 3** will increase from 24.23 feet to 29.95 feet. The structures must be elevated to meet requirements for building in the Flood Zone; see peak heights in tables on SP-2. Based on the average grade for each, it appears that the structures will not exceed the 30-foot height limit.

The distance between proposed **Building 2** and **Building 3** appears to be 8 feet. See Addendum to Site Plan, AD-1 (indicating 8 foot wide easement running between buildings and to the shore). This is narrower than the existing configuration. See 1986 Plan of Land (in recent submission) The distance between **Buildings 1 and 2** appears to be approximately 2 or 3 feet at its narrowest, where covered porches and stairs on the buildings meet a narrow boardwalk. This is also narrower than the existing configuration. Both the existing and proposed configurations are nonconforming with a Bylaw requirement of 30 feet between "units in cottage colonies or motor courts" (see Bylaw s. 50.1.D); the new configuration is more nonconforming.

The project will require Coastal Dune Restoration and a planting plan approved by the Conservation Commission. Septic improvements accommodating 11 bedrooms are intended, to be relocated furthest from shore. See SE-1 and SE-2. An existing eight foot wide easement from Shore Road to the beach is illustrated on the plans; it appears that a boardwalk will be removed. See SE-1 and SE-2.