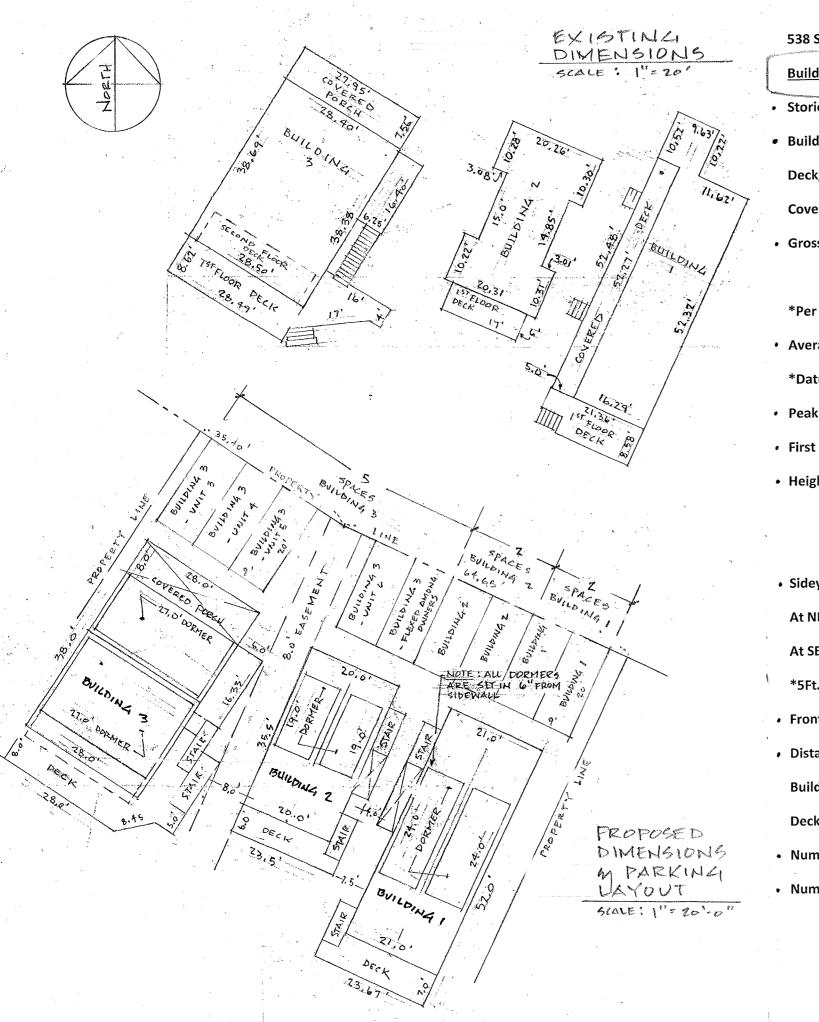

#### **538 Shore Road Information Table**

| goe. |                                         |                                 |
|------|-----------------------------------------|---------------------------------|
|      | Building #1                             | Existing                        |
| •    | Stories:                                | 1                               |
| •    | Building (Sq.Ft.):                      | 952                             |
|      | Deck/s:                                 | 184                             |
|      | Covered Porch:                          | 261                             |
| •    | Gross Floor Area* (Sq.Ft.):             | 883                             |
|      |                                         |                                 |
|      | *Per Section 10(4)-Definitions, Truro Z | BA Bylaws                       |
| •    | Average Grade*:                         | El. 9.72'                       |
|      | *Datum = 1988 NAVD                      |                                 |
| •    | Peak Height :                           | El. 26.48'                      |
| •    | First Floor:                            | El. 12.92'                      |
| •    | Height (Above Avg. Grade):              | 16.76' (16'-9")                 |
|      |                                         |                                 |
|      | · · · · · · · · · · · · · · · · · · ·   |                                 |
| •    | Sideyard Setback* (East)                |                                 |
|      | At NE Corner:                           | 7.16' (7'-2")                   |
|      | At SE Corner:                           | 7.82' (7'-10")                  |
|      | *5Ft. Per Story - 7.5 Ft. Req'd.        |                                 |
|      | Frontyard Setback (25 Ft. Req'd.):      | 22.24' (22'-3")                 |
|      | Distance From 2019 Mean High Water      |                                 |
|      | Building :                              | 41'+/-                          |
|      |                                         |                                 |
| •    | Number of Bedrooms:                     |                                 |
|      | Number of Parking Spaces                |                                 |
| . •  | internet of tarking optices             | na shipinga ka ka ayo ga a sa a |