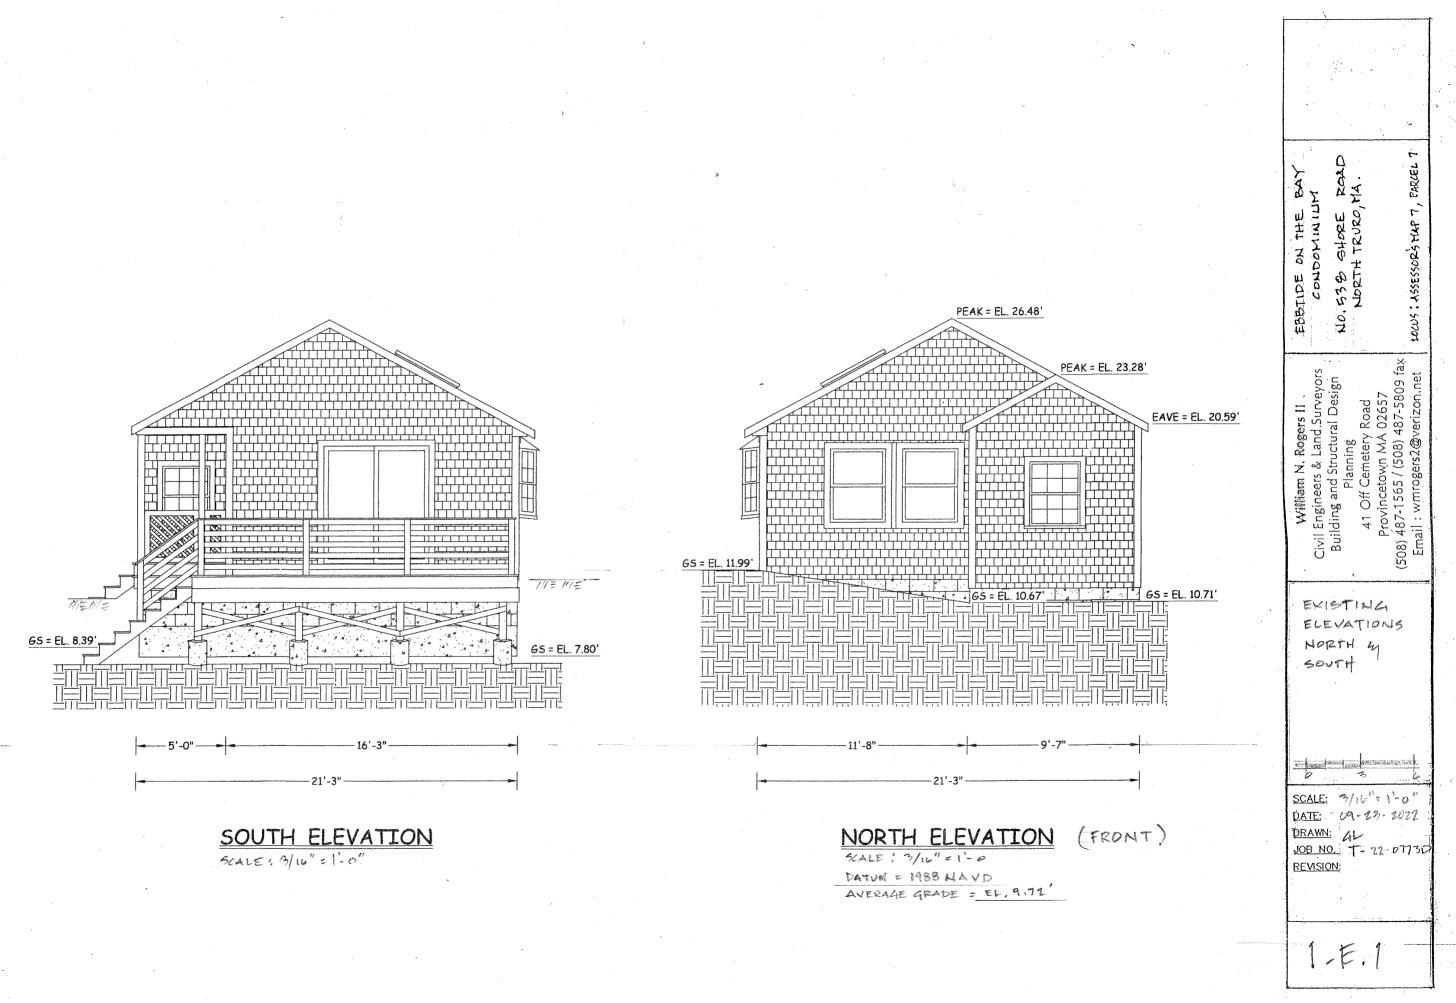

#### **538 Shore Road Information Table**

| goe. |                                         |                                 |
|------|-----------------------------------------|---------------------------------|
|      | Building #1                             | Existing                        |
| •    | Stories:                                | 1                               |
| •    | Building (Sq.Ft.):                      | 952                             |
|      | Deck/s:                                 | 184                             |
|      | Covered Porch:                          | 261                             |
| •    | Gross Floor Area* (Sq.Ft.):             | 883                             |
|      |                                         |                                 |
|      | *Per Section 10(4)-Definitions, Truro Z | BA Bylaws                       |
| •    | Average Grade*:                         | El. 9.72'                       |
|      | *Datum = 1988 NAVD                      |                                 |
| •    | Peak Height :                           | El. 26.48'                      |
| •    | First Floor:                            | El. 12.92'                      |
| •    | Height (Above Avg. Grade):              | 16.76' (16'-9")                 |
|      |                                         |                                 |
|      | · · · · · · · · · · · · · · · · · · ·   |                                 |
| •    | Sideyard Setback* (East)                |                                 |
|      | At NE Corner:                           | 7.16' (7'-2")                   |
|      | At SE Corner:                           | 7.82' (7'-10")                  |
|      | *5Ft. Per Story - 7.5 Ft. Req'd.        |                                 |
|      | Frontyard Setback (25 Ft. Req'd.):      | 22.24' (22'-3")                 |
|      | Distance From 2019 Mean High Water      |                                 |
|      | Building :                              | 41'+/-                          |
|      |                                         |                                 |
| •    | Number of Bedrooms:                     |                                 |
|      | Number of Parking Spaces                |                                 |
| . •  | internet of tarking optices             | na shipinga ka ka ayo ga a sa a |