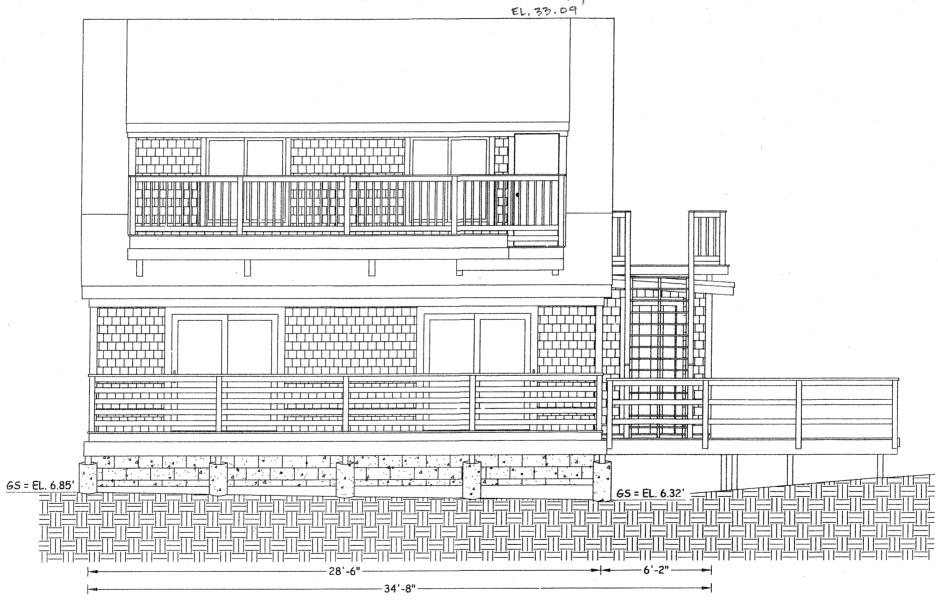

• Request to Withdraw Without Prejudice

2022-017/ZBA (VAR/SP) – Ebb Tide on the Bay Condominiums for property located at 538 Shore Road (Atlas Map 7, Parcel 7, Registry of Deeds title reference: Book 5671, Page 232). Applicant seeks a <u>Variance</u> under M.G.L. Ch. 40A §10 and §40.3.B.2/§30.9.C of the Truro Zoning Bylaw for a reduction in number of parking spaces (from 12 spaces to 9); <u>Special Permit</u> under M.G.L. Ch. 40A §6 and §30.7.A of the Truro Zoning Bylaw for the relocation of three nonconforming structures on a lot in the Beach Point Limited Business District. [Original Material in 9/26/2022 packet] {New material included in this packet}

#### **538 Shore Road Information Table**

| goe. |                                         |                                 |
|------|-----------------------------------------|---------------------------------|
|      | Building #1                             | Existing                        |
| •    | Stories:                                | 1                               |
| •    | Building (Sq.Ft.):                      | 952                             |
|      | Deck/s:                                 | 184                             |
|      | Covered Porch:                          | 261                             |
| •    | Gross Floor Area* (Sq.Ft.):             | 883                             |
|      |                                         |                                 |
|      | *Per Section 10(4)-Definitions, Truro Z | BA Bylaws                       |
| •    | Average Grade*:                         | El. 9.72'                       |
|      | *Datum = 1988 NAVD                      |                                 |
| •    | Peak Height :                           | El. 26.48'                      |
| •    | First Floor:                            | El. 12.92'                      |
| •    | Height (Above Avg. Grade):              | 16.76' (16'-9")                 |
|      |                                         |                                 |
|      | · · · · · · · · · · · · · · · · · · ·   |                                 |
| •    | Sideyard Setback* (East)                |                                 |
|      | At NE Corner:                           | 7.16' (7'-2")                   |
|      | At SE Corner:                           | 7.82' (7'-10")                  |
|      | *5Ft. Per Story - 7.5 Ft. Req'd.        |                                 |
|      | Frontyard Setback (25 Ft. Req'd.):      | 22.24' (22'-3")                 |
|      | Distance From 2019 Mean High Water      |                                 |
|      | Building :                              | 41'+/-                          |
|      |                                         |                                 |
| •    | Number of Bedrooms:                     |                                 |
|      | Number of Parking Spaces                |                                 |
| . •  | internet of tarking optices             | na shipinga ka ka ayo ga a sa a |