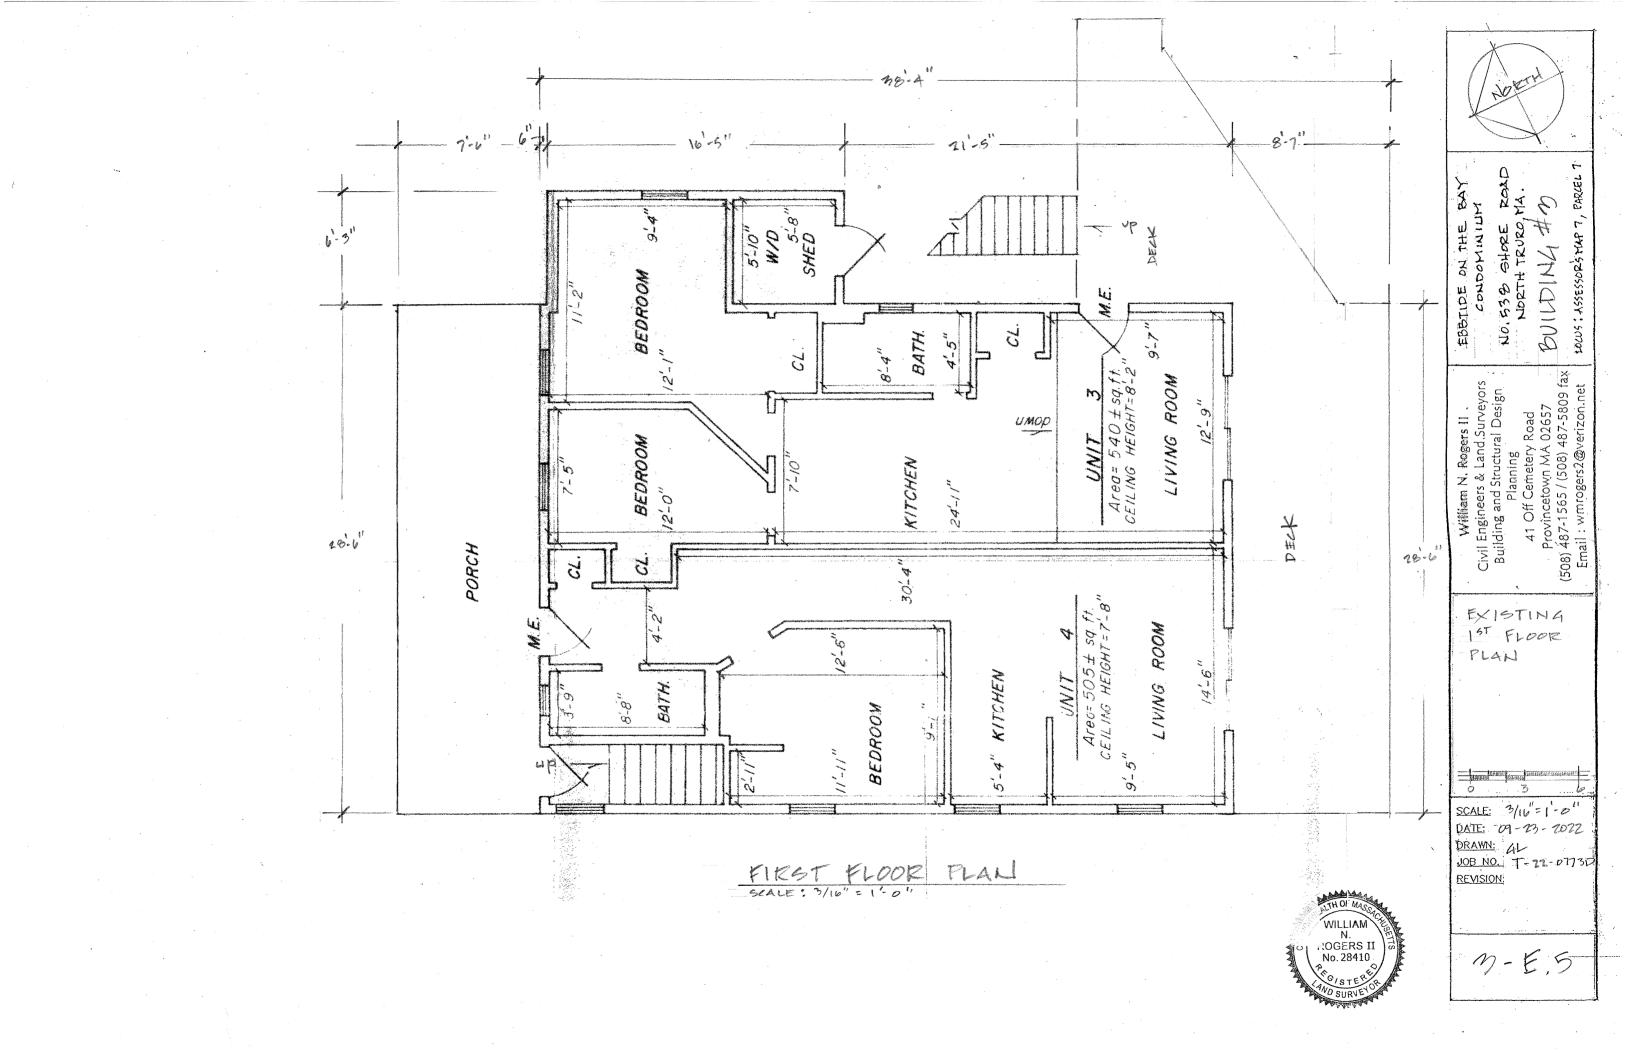

• Request to Withdraw Without Prejudice

2022-017/ZBA (VAR/SP) – Ebb Tide on the Bay Condominiums for property located at 538 Shore Road (Atlas Map 7, Parcel 7, Registry of Deeds title reference: Book 5671, Page 232). Applicant seeks a <u>Variance</u> under M.G.L. Ch. 40A §10 and §40.3.B.2/§30.9.C of the Truro Zoning Bylaw for a reduction in number of parking spaces (from 12 spaces to 9); <u>Special Permit</u> under M.G.L. Ch. 40A §6 and §30.7.A of the Truro Zoning Bylaw for the relocation of three nonconforming structures on a lot in the Beach Point Limited Business District. [Original Material in 9/26/2022 packet] {New material included in this packet}

<u>Update</u>: The Applicant has submitted a request that he be allowed to withdraw the application without prejudice. The Board may grant this request by motion.

**2022-017/ZBA - Ebb Tide on the Bay Condominiums for property located at 538 Shore Road,** seeking a variance under G.L. c. 40A, s. 10 and s. 40.3.B.2 and 30.9.C of the Zoning Bylaw for a reduction in number of parking spaces from 12 to 9; and a special permit under G.L. c. 40A s. 6 and s. 30.7 and s. 30.8 of the Zoning Bylaw for relocation of two nonconforming structures on lot in Beach Point.

<u>Update</u>: Counsel for the Applicant has submitted a request for a continuance to allow time for the Applicant to apply to the Planning Board for Site Plan Approval. I recommended to the Applicant, and recommend to the Board that the hearing be continued to the Board's November meeting. (Although the Applicant may need additional time and an additional continuance, it is easier to keep track of an application's status if continued month to month rather than for longer periods). The Board may grant this request by motion.