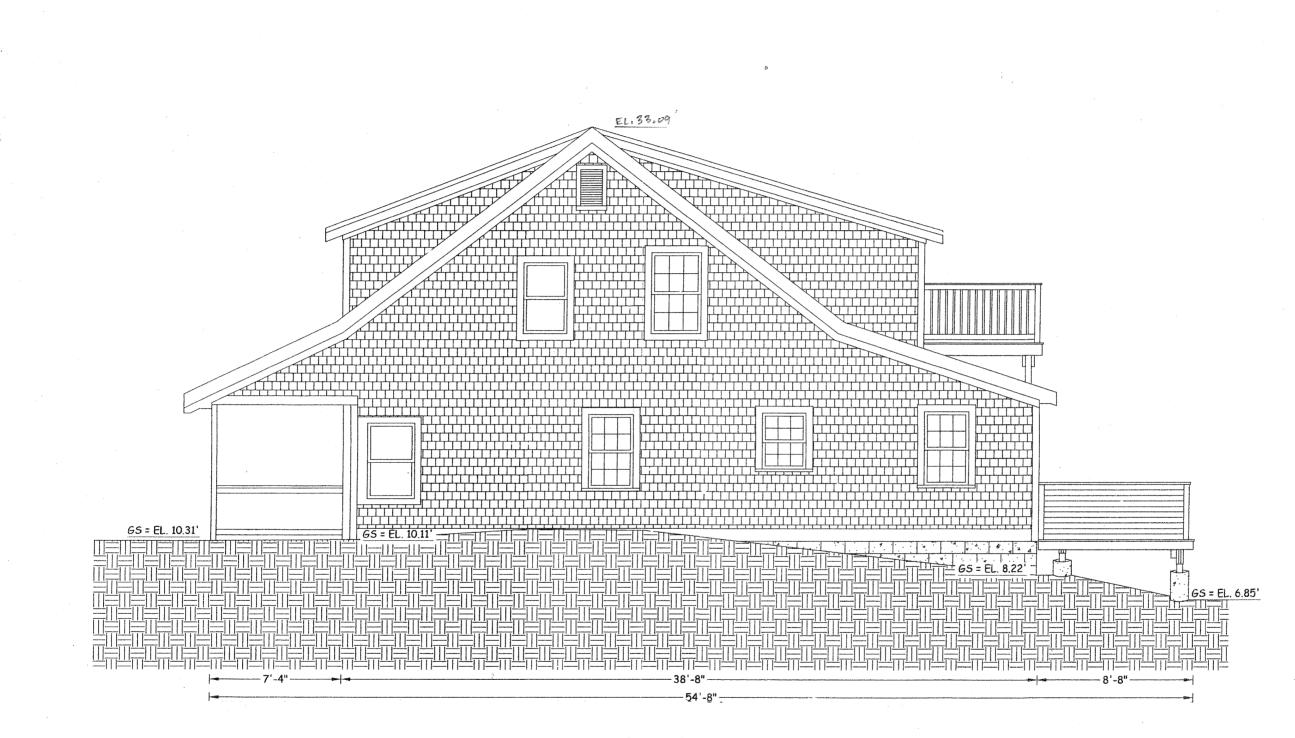

• Request to Withdraw Without Prejudice

2022-017/ZBA (VAR/SP) – Ebb Tide on the Bay Condominiums for property located at 538 Shore Road (Atlas Map 7, Parcel 7, Registry of Deeds title reference: Book 5671, Page 232). Applicant seeks a <u>Variance</u> under M.G.L. Ch. 40A §10 and §40.3.B.2/§30.9.C of the Truro Zoning Bylaw for a reduction in number of parking spaces (from 12 spaces to 9); <u>Special Permit</u> under M.G.L. Ch. 40A §6 and §30.7.A of the Truro Zoning Bylaw for the relocation of three nonconforming structures on a lot in the Beach Point Limited Business District. [Original Material in 9/26/2022 packet] {New material included in this packet}

#### **538 Shore Road Information Table**

| goe. |                                         |                                 |
|------|-----------------------------------------|---------------------------------|
|      | Building #1                             | Existing                        |
| •    | Stories:                                | 1                               |
| •    | Building (Sq.Ft.):                      | 952                             |
|      | Deck/s:                                 | 184                             |
|      | Covered Porch:                          | 261                             |
| •    | Gross Floor Area* (Sq.Ft.):             | 883                             |
|      |                                         |                                 |
|      | *Per Section 10(4)-Definitions, Truro Z | BA Bylaws                       |
| •    | Average Grade*:                         | El. 9.72'                       |
|      | *Datum = 1988 NAVD                      |                                 |
| •    | Peak Height :                           | El. 26.48'                      |
| •    | First Floor:                            | El. 12.92'                      |
| •    | Height (Above Avg. Grade):              | 16.76' (16'-9")                 |
|      |                                         |                                 |
|      | · · · · · · · · · · · · · · · · · · ·   |                                 |
| •    | Sideyard Setback* (East)                |                                 |
|      | At NE Corner:                           | 7.16' (7'-2")                   |
|      | At SE Corner:                           | 7.82' (7'-10")                  |
|      | *5Ft. Per Story - 7.5 Ft. Req'd.        |                                 |
|      | Frontyard Setback (25 Ft. Req'd.):      | 22.24' (22'-3")                 |
|      | Distance From 2019 Mean High Water      |                                 |
|      | Building :                              | 41'+/-                          |
|      |                                         |                                 |
| •    | Number of Bedrooms:                     |                                 |
|      | Number of Parking Spaces                |                                 |
| . •  | internet of tarking optices             | na shipinga ka ka ayo ga a sa a |