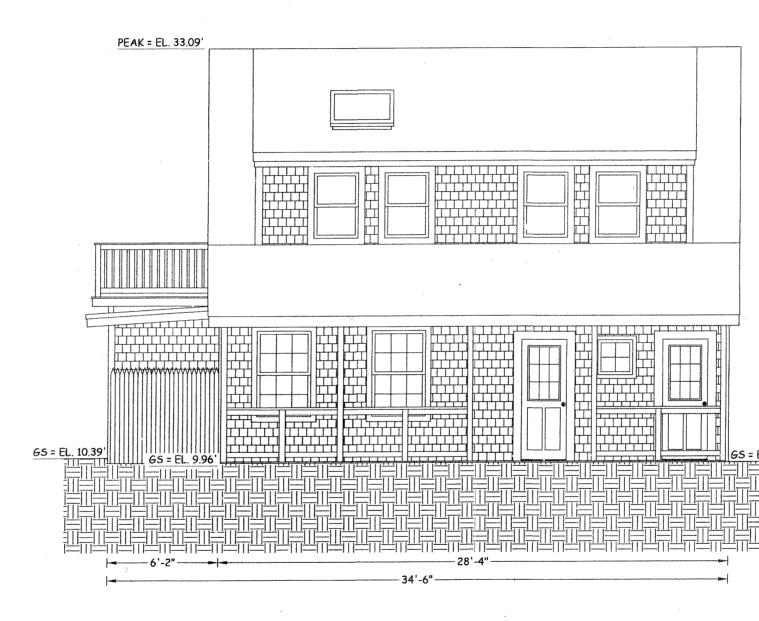

• Request to Withdraw Without Prejudice

2022-017/ZBA (VAR/SP) – Ebb Tide on the Bay Condominiums for property located at 538 Shore Road (Atlas Map 7, Parcel 7, Registry of Deeds title reference: Book 5671, Page 232). Applicant seeks a <u>Variance</u> under M.G.L. Ch. 40A §10 and §40.3.B.2/§30.9.C of the Truro Zoning Bylaw for a reduction in number of parking spaces (from 12 spaces to 9); <u>Special Permit</u> under M.G.L. Ch. 40A §6 and §30.7.A of the Truro Zoning Bylaw for the relocation of three nonconforming structures on a lot in the Beach Point Limited Business District. [Original Material in 9/26/2022 packet] {New material included in this packet}

#### **538 Shore Road Information Table**

| goe. |                                         |                                 |
|------|-----------------------------------------|---------------------------------|
|      | Building #1                             | Existing                        |
| •    | Stories:                                | 1                               |
| •    | Building (Sq.Ft.):                      | 952                             |
|      | Deck/s:                                 | 184                             |
|      | Covered Porch:                          | 261                             |
| •    | Gross Floor Area* (Sq.Ft.):             | 883                             |
|      |                                         |                                 |
|      | *Per Section 10(4)-Definitions, Truro Z | BA Bylaws                       |
| •    | Average Grade*:                         | El. 9.72'                       |
|      | *Datum = 1988 NAVD                      |                                 |
| •    | Peak Height :                           | El. 26.48'                      |
| •    | First Floor:                            | El. 12.92'                      |
| •    | Height (Above Avg. Grade):              | 16.76' (16'-9")                 |
|      |                                         |                                 |
|      | · · · · · · · · · · · · · · · · · · ·   |                                 |
| •    | Sideyard Setback* (East)                |                                 |
|      | At NE Corner:                           | 7.16' (7'-2")                   |
|      | At SE Corner:                           | 7.82' (7'-10")                  |
|      | *5Ft. Per Story - 7.5 Ft. Req'd.        |                                 |
|      | Frontyard Setback (25 Ft. Req'd.):      | 22.24' (22'-3")                 |
|      | Distance From 2019 Mean High Water      |                                 |
|      | Building :                              | 41'+/-                          |
|      |                                         |                                 |
| •    | Number of Bedrooms:                     |                                 |
|      | Number of Parking Spaces                |                                 |
| . •  | internet of tarking optices             | na shipinga ka ka ayo ga a sa a |