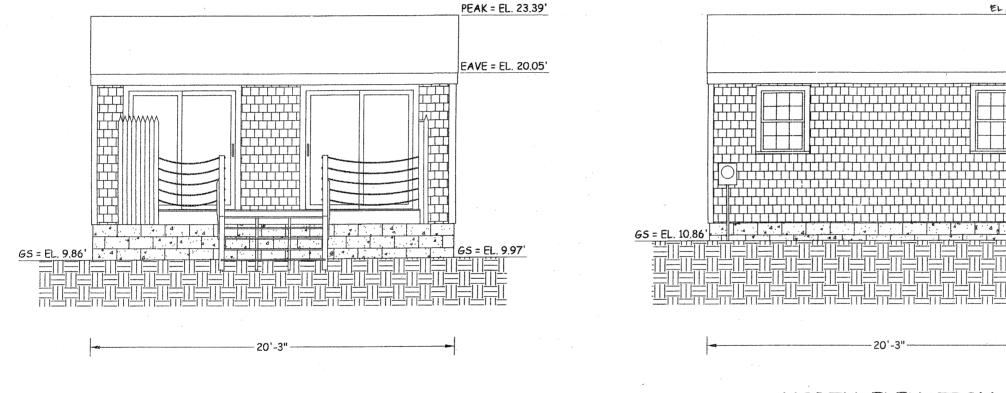

#### **538 Shore Road Information Table**

| goe. |                                         |                                 |
|------|-----------------------------------------|---------------------------------|
|      | Building #1                             | Existing                        |
| •    | Stories:                                | 1                               |
| •    | Building (Sq.Ft.):                      | 952                             |
|      | Deck/s:                                 | 184                             |
|      | Covered Porch:                          | 261                             |
| •    | Gross Floor Area* (Sq.Ft.):             | 883                             |
|      |                                         |                                 |
|      | *Per Section 10(4)-Definitions, Truro Z | BA Bylaws                       |
| •    | Average Grade*:                         | El. 9.72'                       |
|      | *Datum = 1988 NAVD                      |                                 |
| •    | Peak Height :                           | El. 26.48'                      |
| •    | First Floor:                            | El. 12.92'                      |
| •    | Height (Above Avg. Grade):              | 16.76' (16'-9")                 |
|      |                                         |                                 |
|      | · · · · · · · · · · · · · · · · · · ·   |                                 |
| •    | Sideyard Setback* (East)                |                                 |
|      | At NE Corner:                           | 7.16' (7'-2")                   |
|      | At SE Corner:                           | 7.82' (7'-10")                  |
|      | *5Ft. Per Story - 7.5 Ft. Req'd.        |                                 |
|      | Frontyard Setback (25 Ft. Req'd.):      | 22.24' (22'-3")                 |
|      | Distance From 2019 Mean High Water      |                                 |
|      | Building :                              | 41'+/-                          |
|      |                                         |                                 |
| •    | Number of Bedrooms:                     |                                 |
|      | Number of Parking Spaces                |                                 |
| . •  | internet of tarking optices             | na shipinga ka ka ayo ga a sa a |