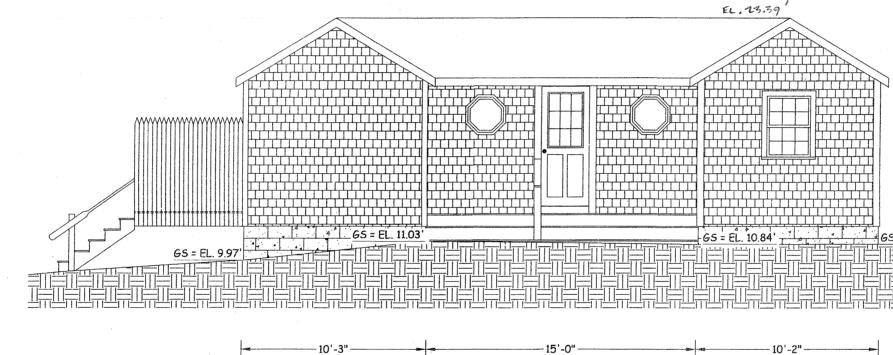

• Request to Withdraw Without Prejudice

2022-017/ZBA (VAR/SP) – Ebb Tide on the Bay Condominiums for property located at 538 Shore Road (Atlas Map 7, Parcel 7, Registry of Deeds title reference: Book 5671, Page 232). Applicant seeks a <u>Variance</u> under M.G.L. Ch. 40A §10 and §40.3.B.2/§30.9.C of the Truro Zoning Bylaw for a reduction in number of parking spaces (from 12 spaces to 9); <u>Special Permit</u> under M.G.L. Ch. 40A §6 and §30.7.A of the Truro Zoning Bylaw for the relocation of three nonconforming structures on a lot in the Beach Point Limited Business District. [Original Material in 9/26/2022 packet] {New material included in this packet}

#### **538 Shore Road Information Table**

| goe. |                                         |                                 |
|------|-----------------------------------------|---------------------------------|
|      | Building #1                             | Existing                        |
| •    | Stories:                                | 1                               |
| •    | Building (Sq.Ft.):                      | 952                             |
|      | Deck/s:                                 | 184                             |
|      | Covered Porch:                          | 261                             |
| •    | Gross Floor Area* (Sq.Ft.):             | 883                             |
|      |                                         |                                 |
|      | *Per Section 10(4)-Definitions, Truro Z | BA Bylaws                       |
| •    | Average Grade*:                         | El. 9.72'                       |
|      | *Datum = 1988 NAVD                      |                                 |
| •    | Peak Height :                           | El. 26.48'                      |
| •    | First Floor:                            | El. 12.92'                      |
| •    | Height (Above Avg. Grade):              | 16.76' (16'-9")                 |
|      |                                         |                                 |
|      | · · · · · · · · · · · · · · · · · · ·   |                                 |
| •    | Sideyard Setback* (East)                |                                 |
|      | At NE Corner:                           | 7.16' (7'-2")                   |
|      | At SE Corner:                           | 7.82' (7'-10")                  |
|      | *5Ft. Per Story - 7.5 Ft. Req'd.        |                                 |
|      | Frontyard Setback (25 Ft. Req'd.):      | 22.24' (22'-3")                 |
|      | Distance From 2019 Mean High Water      |                                 |
|      | Building :                              | 41'+/-                          |
|      |                                         |                                 |
| •    | Number of Bedrooms:                     |                                 |
|      | Number of Parking Spaces                |                                 |
| . •  | internet of tarking optices             | na shipinga ka ka ayo ga a sa a |