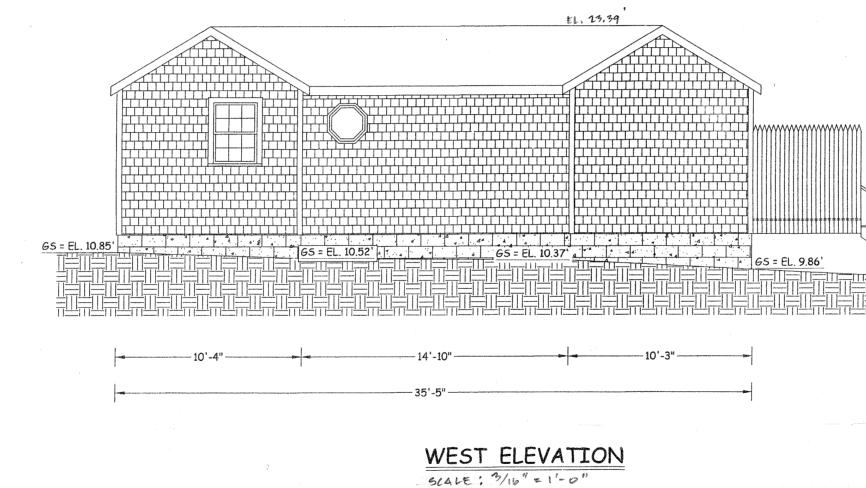

• Request to Withdraw Without Prejudice

2022-017/ZBA (VAR/SP) – Ebb Tide on the Bay Condominiums for property located at 538 Shore Road (Atlas Map 7, Parcel 7, Registry of Deeds title reference: Book 5671, Page 232). Applicant seeks a <u>Variance</u> under M.G.L. Ch. 40A §10 and §40.3.B.2/§30.9.C of the Truro Zoning Bylaw for a reduction in number of parking spaces (from 12 spaces to 9); <u>Special Permit</u> under M.G.L. Ch. 40A §6 and §30.7.A of the Truro Zoning Bylaw for the relocation of three nonconforming structures on a lot in the Beach Point Limited Business District. [Original Material in 9/26/2022 packet] {New material included in this packet}

#### **538 Shore Road Information Table**

| goe. |                                         |                                 |
|------|-----------------------------------------|---------------------------------|
|      | Building #1                             | Existing                        |
| •    | Stories:                                | 1                               |
| •    | Building (Sq.Ft.):                      | 952                             |
|      | Deck/s:                                 | 184                             |
|      | Covered Porch:                          | 261                             |
| •    | Gross Floor Area* (Sq.Ft.):             | 883                             |
|      |                                         |                                 |
|      | *Per Section 10(4)-Definitions, Truro Z | BA Bylaws                       |
| •    | Average Grade*:                         | El. 9.72'                       |
|      | *Datum = 1988 NAVD                      |                                 |
| •    | Peak Height :                           | El. 26.48'                      |
| •    | First Floor:                            | El. 12.92'                      |
| •    | Height (Above Avg. Grade):              | 16.76' (16'-9")                 |
|      |                                         |                                 |
|      | · · · · · · · · · · · · · · · · · · ·   |                                 |
| •    | Sideyard Setback* (East)                |                                 |
|      | At NE Corner:                           | 7.16' (7'-2")                   |
|      | At SE Corner:                           | 7.82' (7'-10")                  |
|      | *5Ft. Per Story - 7.5 Ft. Req'd.        |                                 |
|      | Frontyard Setback (25 Ft. Req'd.):      | 22.24' (22'-3")                 |
|      | Distance From 2019 Mean High Water      |                                 |
|      | Building :                              | 41'+/-                          |
|      |                                         |                                 |
| •    | Number of Bedrooms:                     |                                 |
|      | Number of Parking Spaces                |                                 |
| . •  | internet of tarking optices             | na shipinga ka ka ayo ga a sa a |