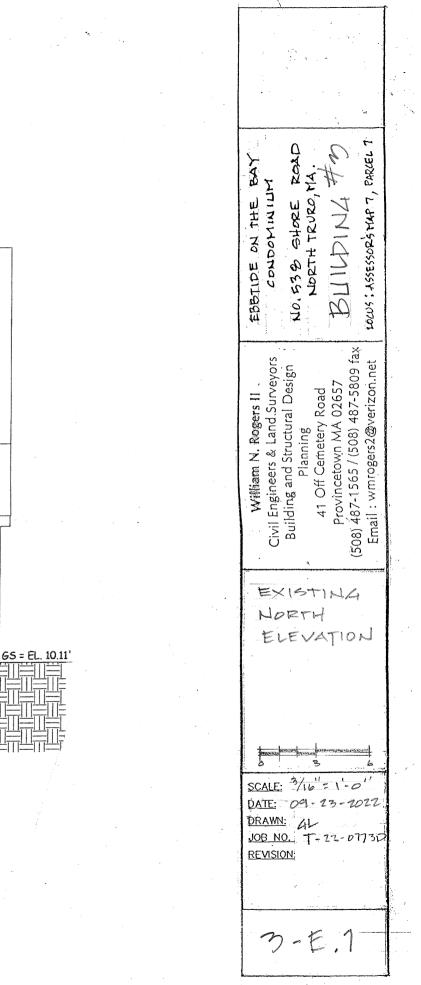

• Request to Withdraw Without Prejudice

2022-017/ZBA (VAR/SP) – Ebb Tide on the Bay Condominiums for property located at 538 Shore Road (Atlas Map 7, Parcel 7, Registry of Deeds title reference: Book 5671, Page 232). Applicant seeks a <u>Variance</u> under M.G.L. Ch. 40A §10 and §40.3.B.2/§30.9.C of the Truro Zoning Bylaw for a reduction in number of parking spaces (from 12 spaces to 9); <u>Special Permit</u> under M.G.L. Ch. 40A §6 and §30.7.A of the Truro Zoning Bylaw for the relocation of three nonconforming structures on a lot in the Beach Point Limited Business District. [Original Material in 9/26/2022 packet] {New material included in this packet}

#### **538 Shore Road Information Table**

| goe. |                                         |                                 |
|------|-----------------------------------------|---------------------------------|
|      | Building #1                             | Existing                        |
| •    | Stories:                                | 1                               |
| •    | Building (Sq.Ft.):                      | 952                             |
|      | Deck/s:                                 | 184                             |
|      | Covered Porch:                          | 261                             |
| •    | Gross Floor Area* (Sq.Ft.):             | 883                             |
|      |                                         |                                 |
|      | *Per Section 10(4)-Definitions, Truro Z | BA Bylaws                       |
| •    | Average Grade*:                         | El. 9.72'                       |
|      | *Datum = 1988 NAVD                      |                                 |
| •    | Peak Height :                           | El. 26.48'                      |
| •    | First Floor:                            | El. 12.92'                      |
| •    | Height (Above Avg. Grade):              | 16.76' (16'-9")                 |
|      |                                         |                                 |
|      | · · · · · · · · · · · · · · · · · · ·   |                                 |
| •    | Sideyard Setback* (East)                |                                 |
|      | At NE Corner:                           | 7.16' (7'-2")                   |
|      | At SE Corner:                           | 7.82' (7'-10")                  |
|      | *5Ft. Per Story - 7.5 Ft. Req'd.        |                                 |
|      | Frontyard Setback (25 Ft. Req'd.):      | 22.24' (22'-3")                 |
|      | Distance From 2019 Mean High Water      |                                 |
|      | Building :                              | 41'+/-                          |
|      |                                         |                                 |
| •    | Number of Bedrooms:                     |                                 |
|      | Number of Parking Spaces                |                                 |
| . •  | internet of tarking optices             | na shipinga ka ka ayo ga a sa a |