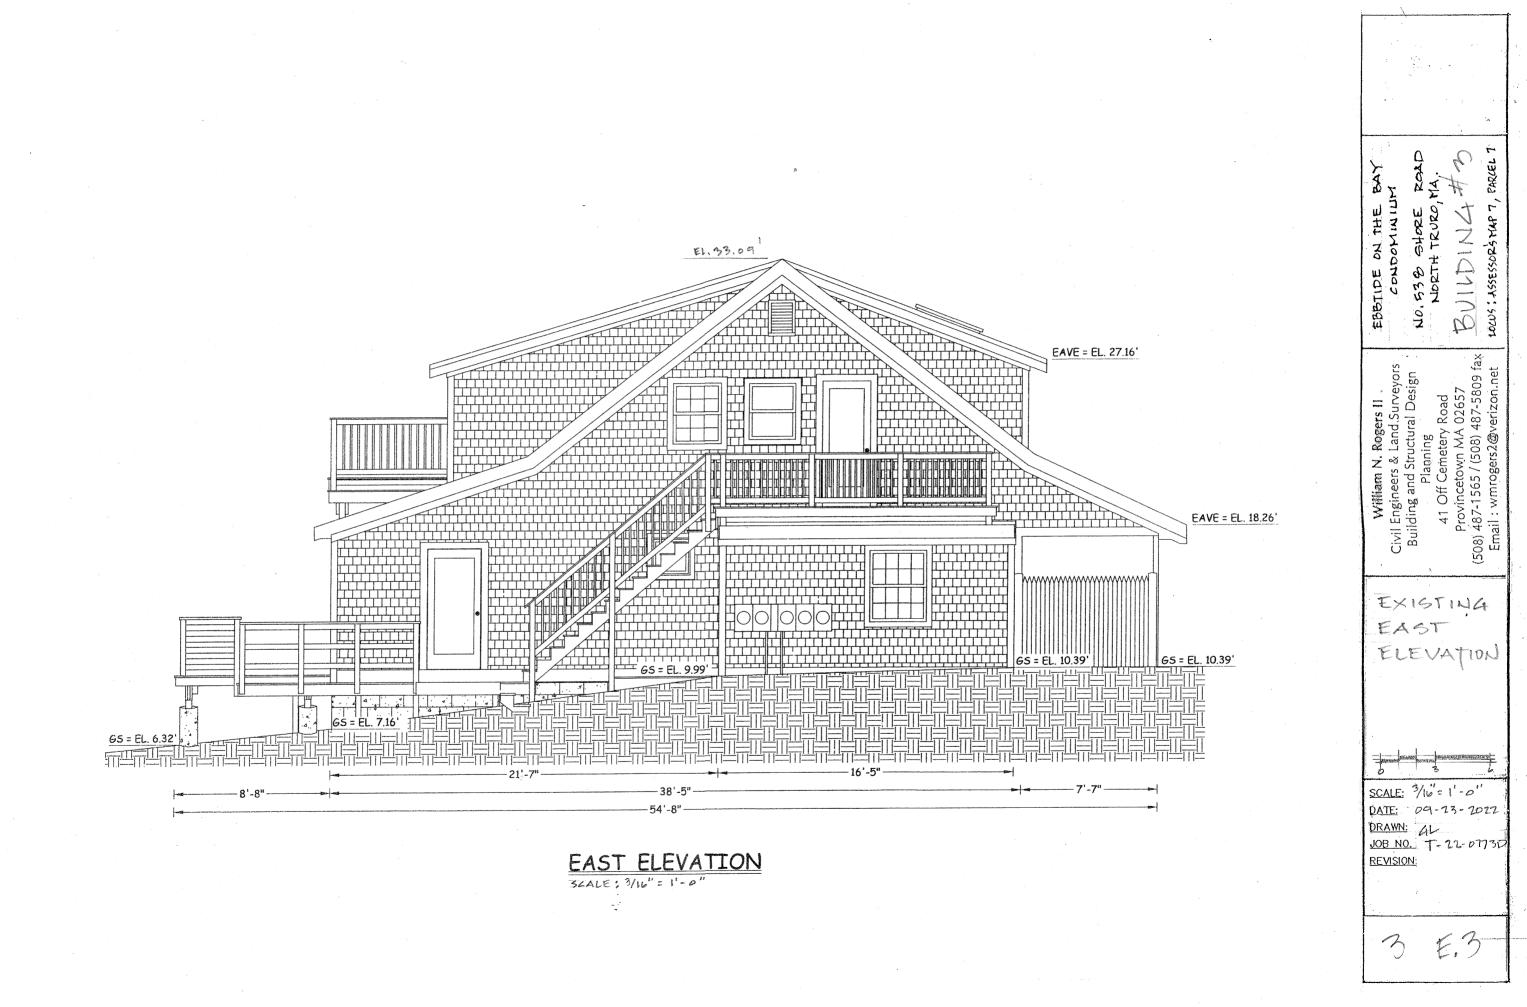

• Request to Withdraw Without Prejudice

2022-017/ZBA (VAR/SP) – Ebb Tide on the Bay Condominiums for property located at 538 Shore Road (Atlas Map 7, Parcel 7, Registry of Deeds title reference: Book 5671, Page 232). Applicant seeks a <u>Variance</u> under M.G.L. Ch. 40A §10 and §40.3.B.2/§30.9.C of the Truro Zoning Bylaw for a reduction in number of parking spaces (from 12 spaces to 9); <u>Special Permit</u> under M.G.L. Ch. 40A §6 and §30.7.A of the Truro Zoning Bylaw for the relocation of three nonconforming structures on a lot in the Beach Point Limited Business District. [Original Material in 9/26/2022 packet] {New material included in this packet}

#### **538 Shore Road Information Table**

| goe. |                                         |                                 |
|------|-----------------------------------------|---------------------------------|
|      | Building #1                             | Existing                        |
| •    | Stories:                                | 1                               |
| •    | Building (Sq.Ft.):                      | 952                             |
|      | Deck/s:                                 | 184                             |
|      | Covered Porch:                          | 261                             |
| •    | Gross Floor Area* (Sq.Ft.):             | 883                             |
|      |                                         |                                 |
|      | *Per Section 10(4)-Definitions, Truro Z | BA Bylaws                       |
| •    | Average Grade*:                         | El. 9.72'                       |
|      | *Datum = 1988 NAVD                      |                                 |
| •    | Peak Height :                           | El. 26.48'                      |
| •    | First Floor:                            | El. 12.92'                      |
| •    | Height (Above Avg. Grade):              | 16.76' (16'-9")                 |
|      |                                         |                                 |
|      | · · · · · · · · · · · · · · · · · · ·   |                                 |
| •    | Sideyard Setback* (East)                |                                 |
|      | At NE Corner:                           | 7.16' (7'-2")                   |
|      | At SE Corner:                           | 7.82' (7'-10")                  |
|      | *5Ft. Per Story - 7.5 Ft. Req'd.        |                                 |
|      | Frontyard Setback (25 Ft. Req'd.):      | 22.24' (22'-3")                 |
|      | Distance From 2019 Mean High Water      |                                 |
|      | Building :                              | 41'+/-                          |
|      |                                         |                                 |
| •    | Number of Bedrooms:                     |                                 |
|      | Number of Parking Spaces                |                                 |
| . •  | internet of tarking optices             | na shipinga ka ka ayo ga a sa a |