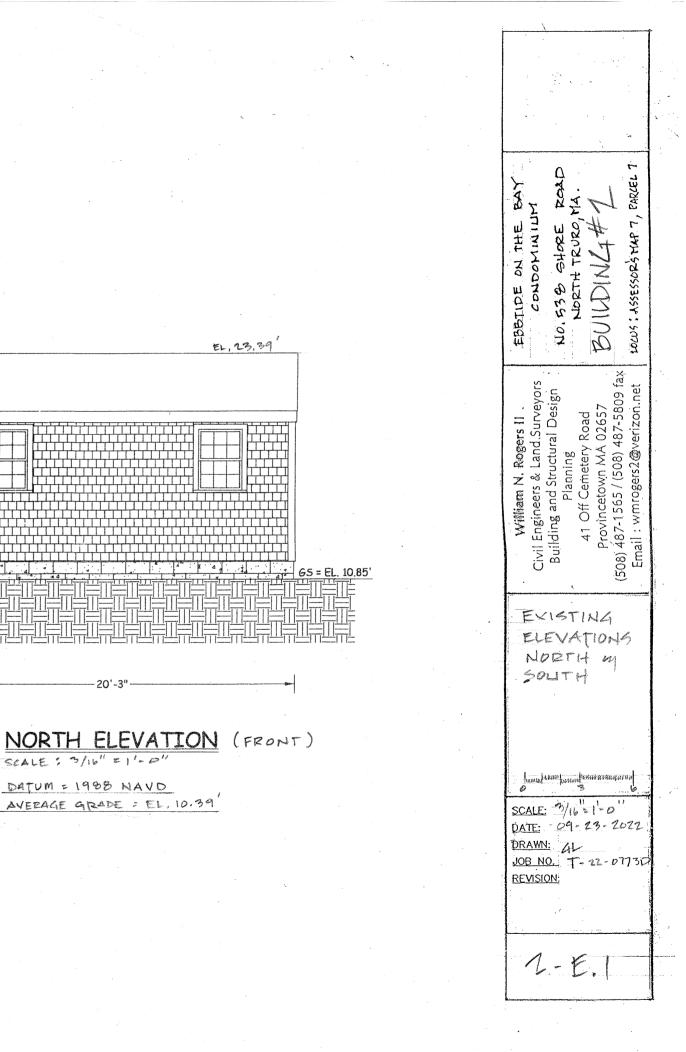

#### **538 Shore Road Information Table**

| goe. |                                         |                                 |
|------|-----------------------------------------|---------------------------------|
|      | Building #1                             | Existing                        |
| •    | Stories:                                | 1                               |
| •    | Building (Sq.Ft.):                      | 952                             |
|      | Deck/s:                                 | 184                             |
|      | Covered Porch:                          | 261                             |
| •    | Gross Floor Area* (Sq.Ft.):             | 883                             |
|      |                                         |                                 |
|      | *Per Section 10(4)-Definitions, Truro Z | BA Bylaws                       |
| •    | Average Grade*:                         | El. 9.72'                       |
|      | *Datum = 1988 NAVD                      |                                 |
| •    | Peak Height :                           | El. 26.48'                      |
| •    | First Floor:                            | El. 12.92'                      |
| •    | Height (Above Avg. Grade):              | 16.76' (16'-9")                 |
|      |                                         |                                 |
|      | · · · · · · · · · · · · · · · · · · ·   |                                 |
| •    | Sideyard Setback* (East)                |                                 |
|      | At NE Corner:                           | 7.16' (7'-2")                   |
|      | At SE Corner:                           | 7.82' (7'-10")                  |
|      | *5Ft. Per Story - 7.5 Ft. Req'd.        |                                 |
|      | Frontyard Setback (25 Ft. Req'd.):      | 22.24' (22'-3")                 |
|      | Distance From 2019 Mean High Water      |                                 |
|      | Building :                              | 41'+/-                          |
|      |                                         |                                 |
| •    | Number of Bedrooms:                     |                                 |
|      | Number of Parking Spaces                |                                 |
| . •  | internet of tarking optices             | na shipinga ka ka ayo ga a sa a |