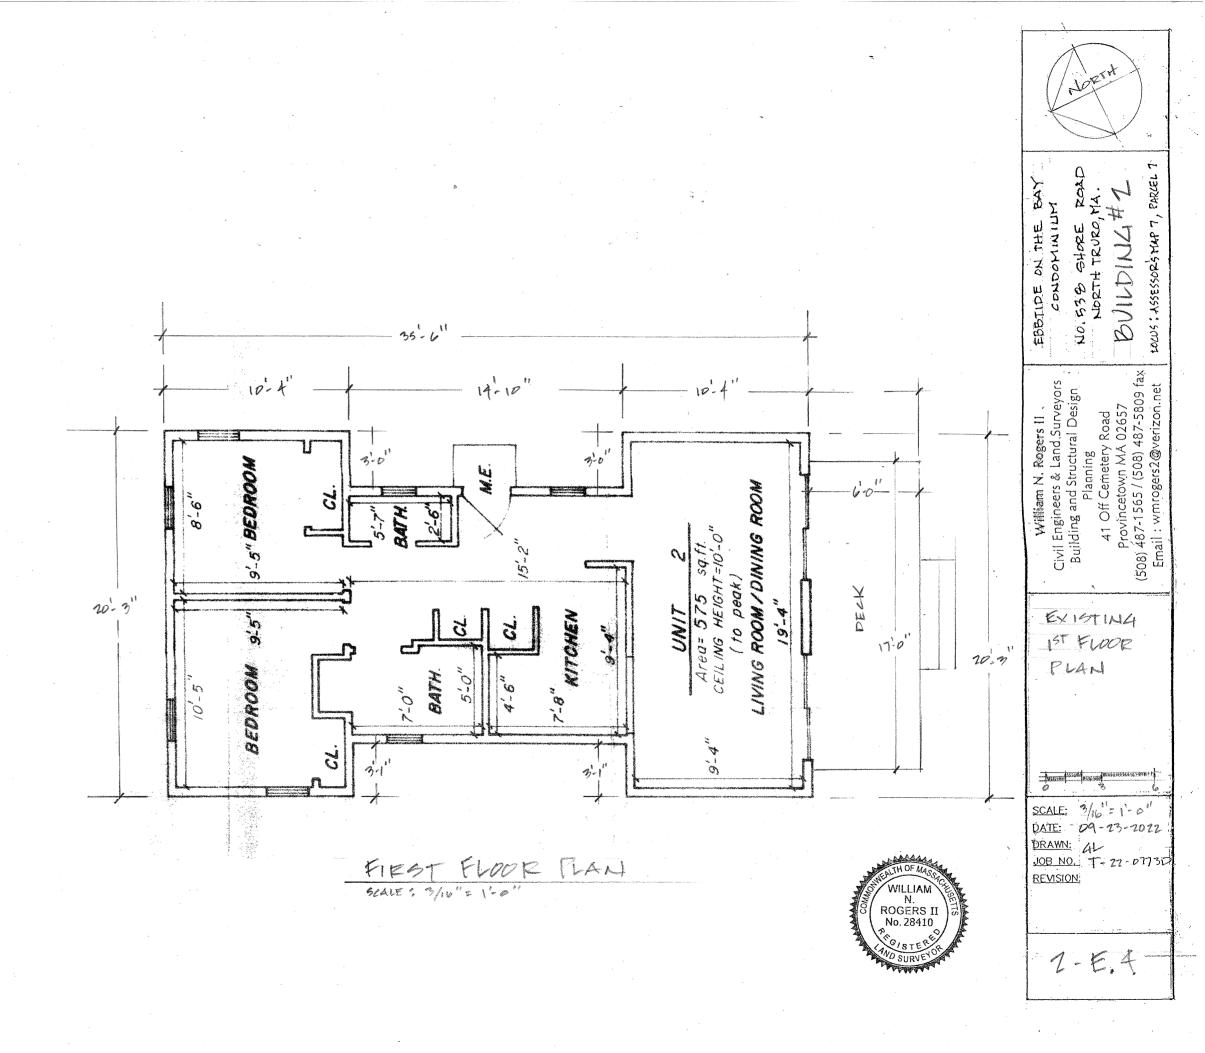

• Request to Withdraw Without Prejudice

2022-017/ZBA (VAR/SP) – Ebb Tide on the Bay Condominiums for property located at 538 Shore Road (Atlas Map 7, Parcel 7, Registry of Deeds title reference: Book 5671, Page 232). Applicant seeks a <u>Variance</u> under M.G.L. Ch. 40A §10 and §40.3.B.2/§30.9.C of the Truro Zoning Bylaw for a reduction in number of parking spaces (from 12 spaces to 9); <u>Special Permit</u> under M.G.L. Ch. 40A §6 and §30.7.A of the Truro Zoning Bylaw for the relocation of three nonconforming structures on a lot in the Beach Point Limited Business District. [Original Material in 9/26/2022 packet] {New material included in this packet}

#### **538 Shore Road Information Table**

| goe. |                                         |                                 |
|------|-----------------------------------------|---------------------------------|
|      | Building #1                             | Existing                        |
| •    | Stories:                                | 1                               |
| •    | Building (Sq.Ft.):                      | 952                             |
|      | Deck/s:                                 | 184                             |
|      | Covered Porch:                          | 261                             |
| •    | Gross Floor Area* (Sq.Ft.):             | 883                             |
|      |                                         |                                 |
|      | *Per Section 10(4)-Definitions, Truro Z | BA Bylaws                       |
| •    | Average Grade*:                         | El. 9.72'                       |
|      | *Datum = 1988 NAVD                      |                                 |
| •    | Peak Height :                           | El. 26.48'                      |
| •    | First Floor:                            | El. 12.92'                      |
| •    | Height (Above Avg. Grade):              | 16.76' (16'-9")                 |
|      |                                         |                                 |
|      | · · · · · · · · · · · · · · · · · · ·   |                                 |
| •    | Sideyard Setback* (East)                |                                 |
|      | At NE Corner:                           | 7.16' (7'-2")                   |
|      | At SE Corner:                           | 7.82' (7'-10")                  |
|      | *5Ft. Per Story - 7.5 Ft. Req'd.        |                                 |
|      | Frontyard Setback (25 Ft. Req'd.):      | 22.24' (22'-3")                 |
|      | Distance From 2019 Mean High Water      |                                 |
|      | Building :                              | 41'+/-                          |
|      |                                         |                                 |
| •    | Number of Bedrooms:                     |                                 |
|      | Number of Parking Spaces                |                                 |
| . •  | internet of tarking optices             | na shipinga ka ka ayo ga a sa a |