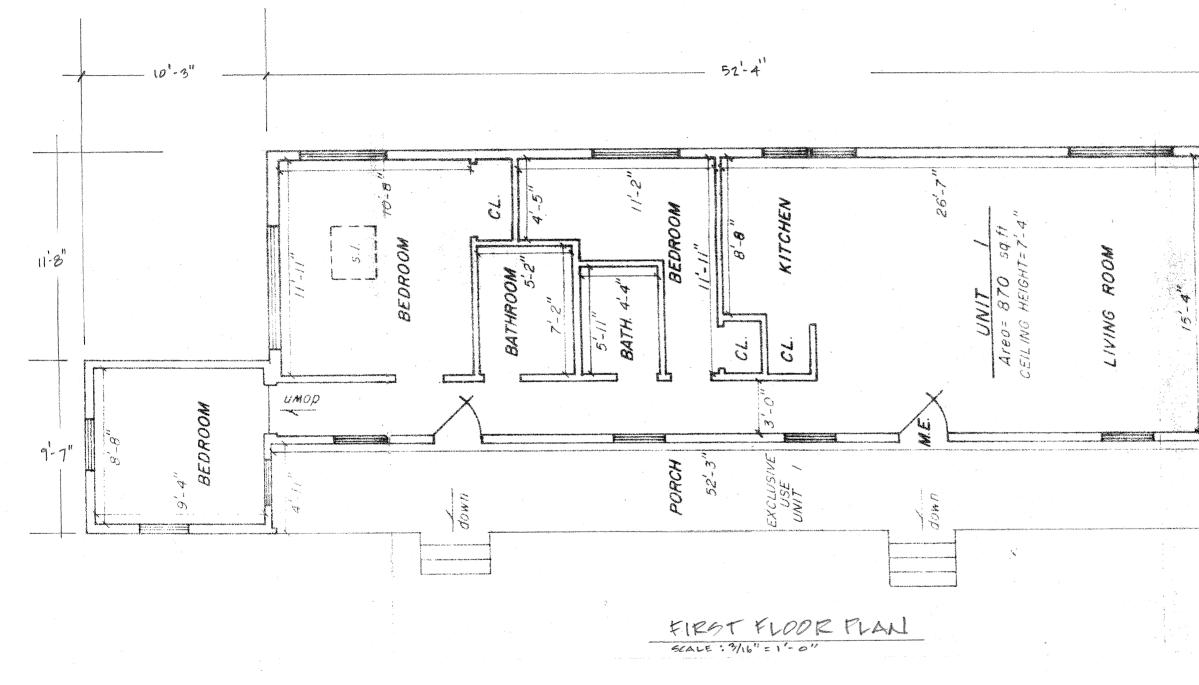

#### **538 Shore Road Information Table**

| goe. |                                         |                                 |
|------|-----------------------------------------|---------------------------------|
|      | Building #1                             | Existing                        |
| •    | Stories:                                | 1                               |
| •    | Building (Sq.Ft.):                      | 952                             |
|      | Deck/s:                                 | 184                             |
|      | Covered Porch:                          | 261                             |
| •    | Gross Floor Area* (Sq.Ft.):             | 883                             |
|      |                                         |                                 |
|      | *Per Section 10(4)-Definitions, Truro Z | BA Bylaws                       |
| •    | Average Grade*:                         | El. 9.72'                       |
|      | *Datum = 1988 NAVD                      |                                 |
| •    | Peak Height :                           | El. 26.48'                      |
| •    | First Floor:                            | El. 12.92'                      |
| •    | Height (Above Avg. Grade):              | 16.76' (16'-9")                 |
|      |                                         |                                 |
|      | · · · · · · · · · · · · · · · · · · ·   |                                 |
| •    | Sideyard Setback* (East)                |                                 |
|      | At NE Corner:                           | 7.16' (7'-2")                   |
|      | At SE Corner:                           | 7.82' (7'-10")                  |
|      | *5Ft. Per Story - 7.5 Ft. Req'd.        |                                 |
|      | Frontyard Setback (25 Ft. Req'd.):      | 22.24' (22'-3")                 |
|      | Distance From 2019 Mean High Water      |                                 |
|      | Building :                              | 41'+/-                          |
|      |                                         |                                 |
| •    | Number of Bedrooms:                     |                                 |
|      | Number of Parking Spaces                |                                 |
| . •  | internet of tarking optices             | na shipinga ka ka ayo ga a sa a |