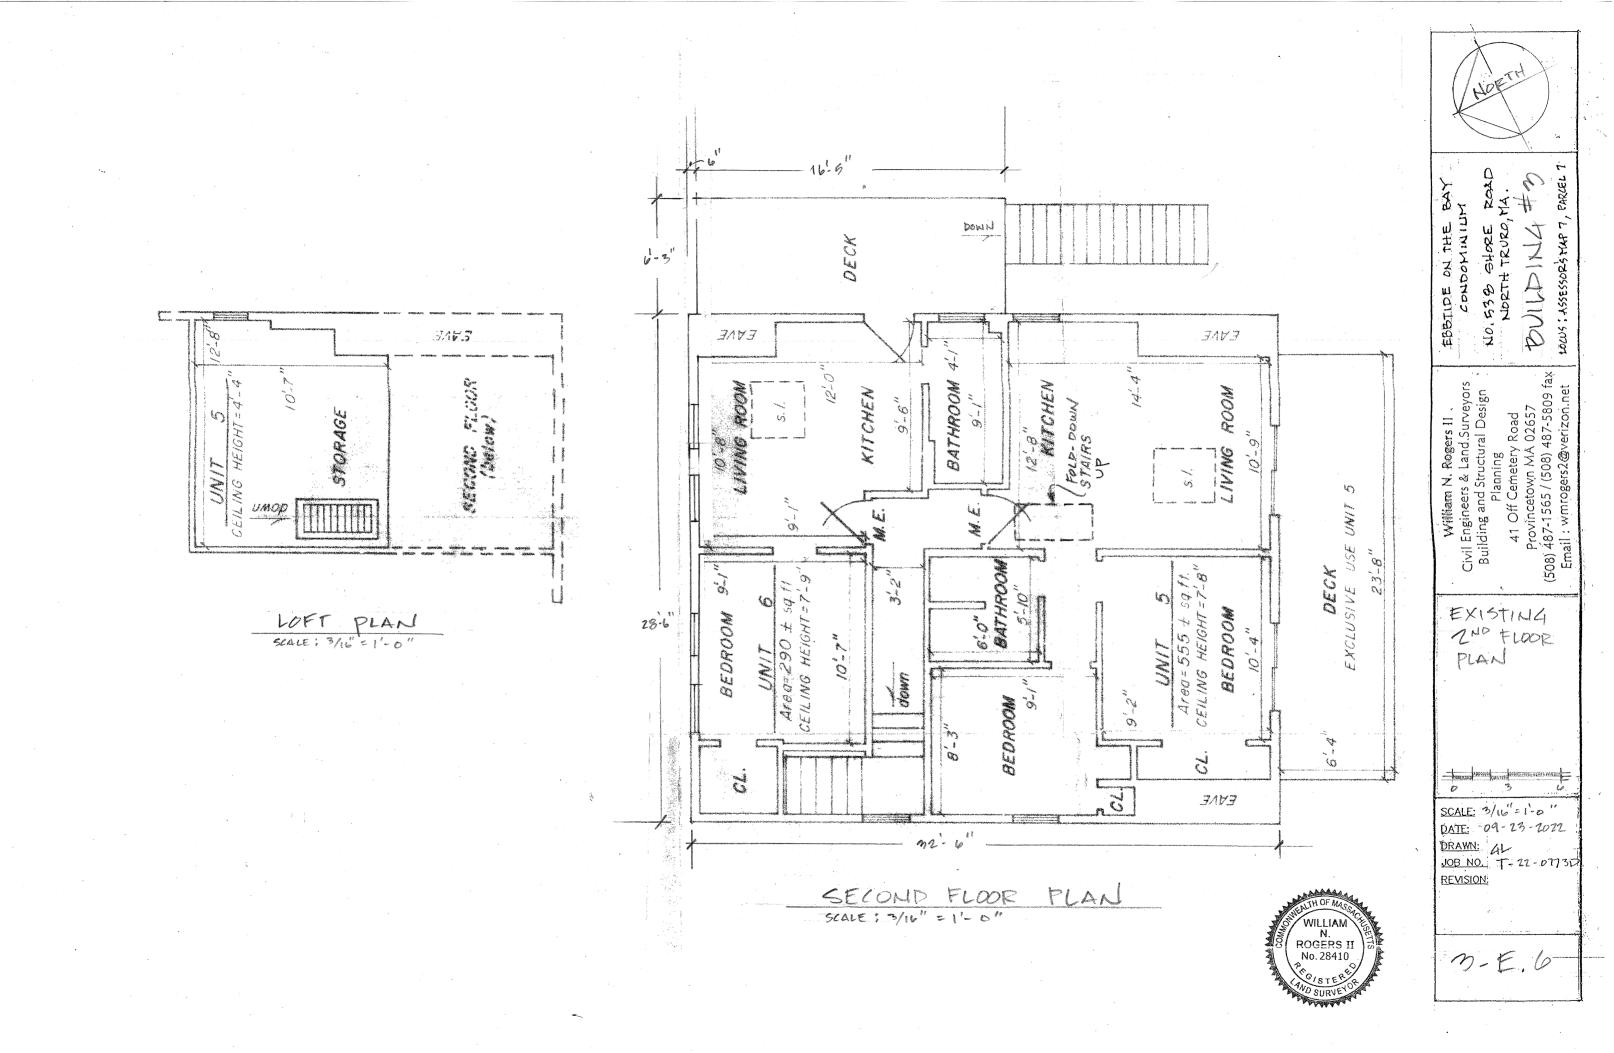

• Request to Withdraw Without Prejudice

2022-017/ZBA (VAR/SP) – Ebb Tide on the Bay Condominiums for property located at 538 Shore Road (Atlas Map 7, Parcel 7, Registry of Deeds title reference: Book 5671, Page 232). Applicant seeks a <u>Variance</u> under M.G.L. Ch. 40A §10 and §40.3.B.2/§30.9.C of the Truro Zoning Bylaw for a reduction in number of parking spaces (from 12 spaces to 9); <u>Special Permit</u> under M.G.L. Ch. 40A §6 and §30.7.A of the Truro Zoning Bylaw for the relocation of three nonconforming structures on a lot in the Beach Point Limited Business District. [Original Material in 9/26/2022 packet] {New material included in this packet}

<u>Update</u>: The Applicant has submitted a request that he be allowed to withdraw the application without prejudice. The Board may grant this request by motion.

**2022-017/ZBA - Ebb Tide on the Bay Condominiums for property located at 538 Shore Road,** seeking a variance under G.L. c. 40A, s. 10 and s. 40.3.B.2 and 30.9.C of the Zoning Bylaw for a reduction in number of parking spaces from 12 to 9; and a special permit under G.L. c. 40A s. 6 and s. 30.7 and s. 30.8 of the Zoning Bylaw for relocation of two nonconforming structures on lot in Beach Point.

<u>Update</u>: Counsel for the Applicant has submitted a request for a continuance to allow time for the Applicant to apply to the Planning Board for Site Plan Approval. I recommended to the Applicant, and recommend to the Board that the hearing be continued to the Board's November meeting. (Although the Applicant may need additional time and an additional continuance, it is easier to keep track of an application's status if continued month to month rather than for longer periods). The Board may grant this request by motion.