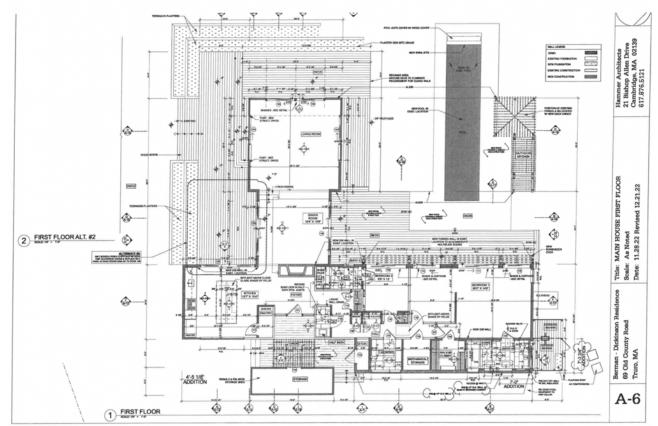

# TOWN OF TRURO

P.O. Box 2030, Truro, MA 02666 Tel: 508-349-7004 , Extension: 110 or 124 Fax: 508-349-5505

> TOWN OF TRURO TRURO HISTORICAL COMMISSION REMOTE PUBLIC HEARING April 20, 2023, at 5:00pm

The Truro Historical Commission will hold a remote Public Hearing on Thursday, April 20, 2023, at 5:00PM to review demolition and proposed replacement of a substantial portion of the residence designed by Charlie Zehnder at 69 Old County Road, Truro, MA, Map 54, Parcel 43. This Public Hearing is subject to review under the General Bylaws, Chapter VI Preserving Historic Properties. All interested parties are urged to attend the meeting via the GoToMeeting information below. Please join the meeting from your computer, tablet or smartphone via <a href="https://meet.goto.com/219950149">https://meet.goto.com/219950149</a>. You can also dial in using your phone: 1-877-309-2073 Access Code: 219-950-149.