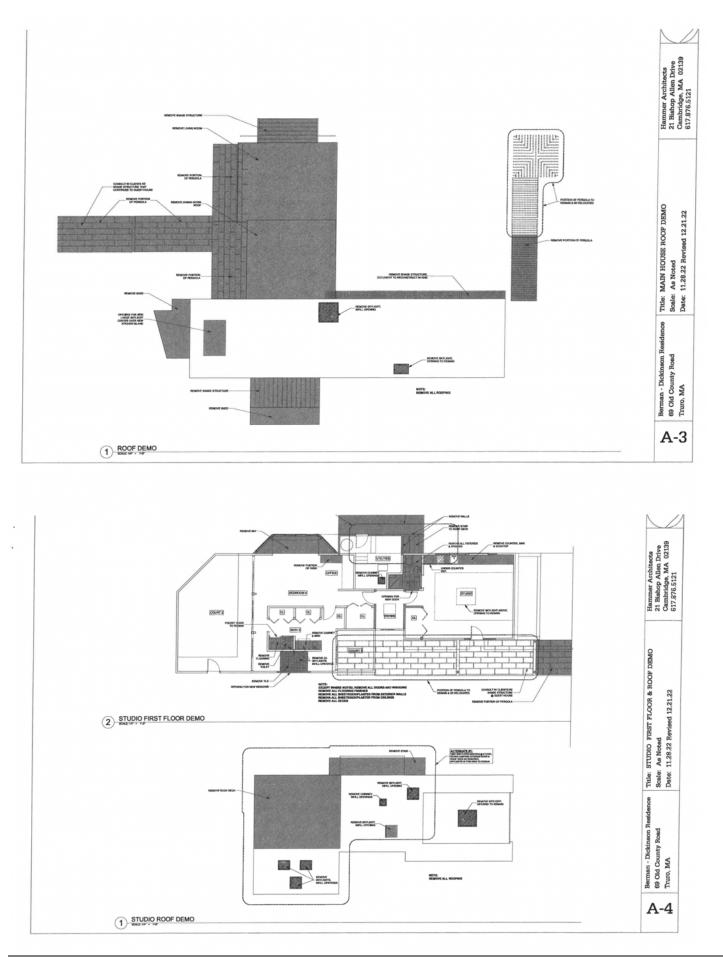

# TOWN OF TRURO

P.O. Box 2030, Truro, MA 02666 Tel: 508-349-7004 , Extension: 110 or 124 Fax: 508-349-5505

> TOWN OF TRURO TRURO HISTORICAL COMMISSION REMOTE PUBLIC HEARING April 20, 2023, at 5:00pm

The Truro Historical Commission will hold a remote Public Hearing on Thursday, April 20, 2023, at 5:00PM to review demolition and proposed replacement of a substantial portion of the residence designed by Charlie Zehnder at 69 Old County Road, Truro, MA, Map 54, Parcel 43. This Public Hearing is subject to review under the General Bylaws, Chapter VI Preserving Historic Properties. All interested parties are urged to attend the meeting via the GoToMeeting information below. Please join the meeting from your computer, tablet or smartphone via <a href="https://meet.goto.com/219950149">https://meet.goto.com/219950149</a>. You can also dial in using your phone: 1-877-309-2073 Access Code: 219-950-149.