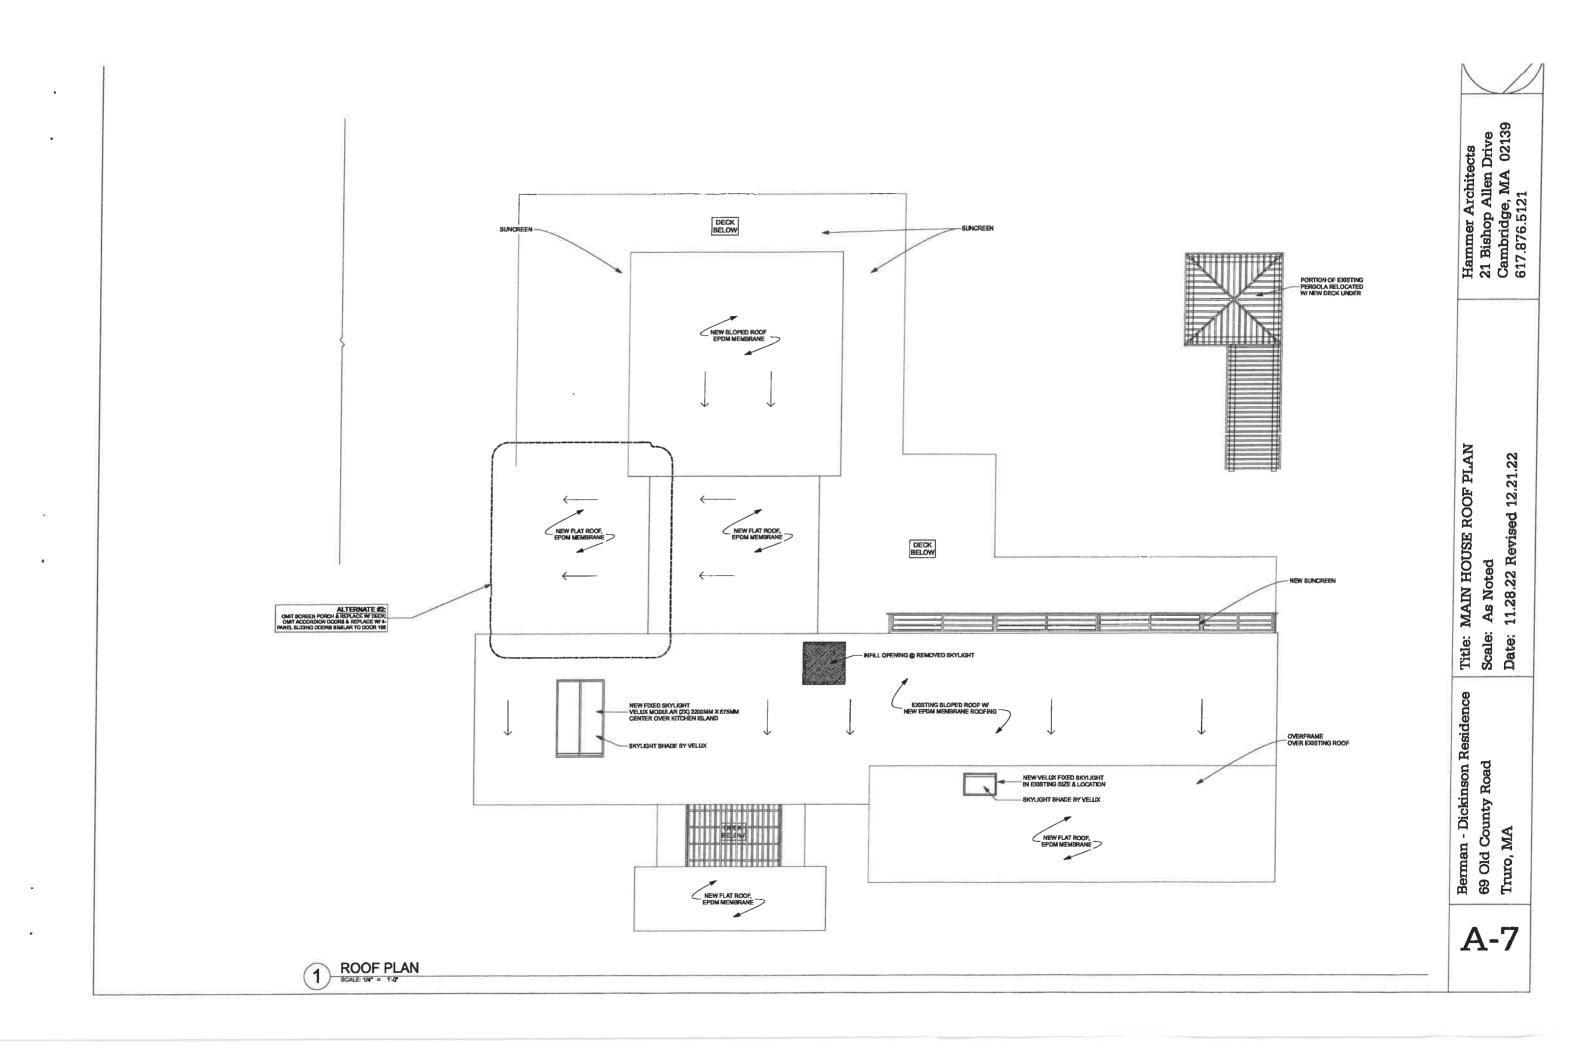

# TOWN OF TRURO

P.O. Box 2030, Truro, MA 02666 Tel: 508-349-7004 , Extension: 110 or 124 Fax: 508-349-5505

> TOWN OF TRURO TRURO HISTORICAL COMMISSION REMOTE PUBLIC HEARING April 20, 2023, at 5:00pm

The Truro Historical Commission will hold a remote Public Hearing on Thursday, April 20, 2023, at 5:00PM to review demolition and proposed replacement of a substantial portion of the residence designed by Charlie Zehnder at 69 Old County Road, Truro, MA, Map 54, Parcel 43. This Public Hearing is subject to review under the General Bylaws, Chapter VI Preserving Historic Properties. All interested parties are urged to attend the meeting via the GoToMeeting information below. Please join the meeting from your computer, tablet or smartphone via <a href="https://meet.goto.com/219950149">https://meet.goto.com/219950149</a>. You can also dial in using your phone: 1-877-309-2073 Access Code: 219-950-149.