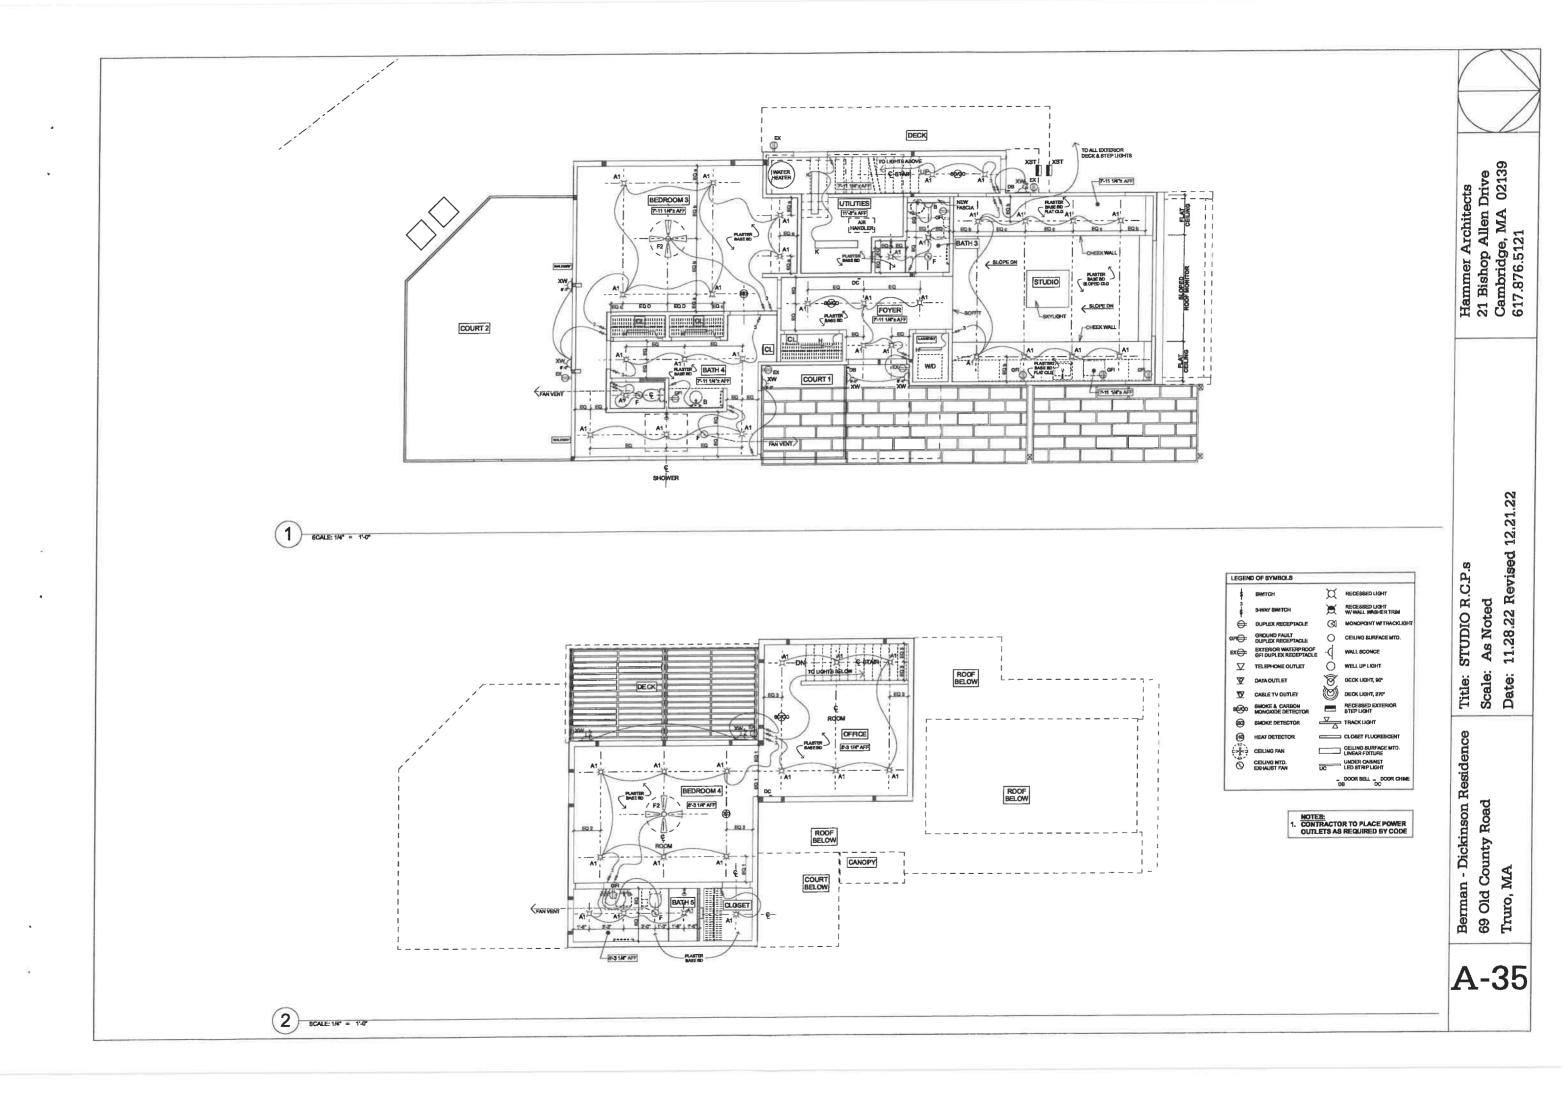

Bishop Allen Drive               |
| huro, MA                     | Date: 11.28.22 Revised 12.21.22 | Cambridge, MA 02139<br>617 876 5121 |



- SOLAR PANELARRAY - SEE ROOF PLAN EPDM MEMBRANE ROOF OVER - S6° COX T&G PLWD SHEATHING OVER TAPERED INSULATION FOR SLOPE TO SCUPPERS

-2X10 @ 16" O.C. RAFTERS, SEE STRUCT. DWGS



























2









| Hammer Architects<br>21 Bishop Allen Drive<br>Cambridge, MA 02139<br>617.876.5121 |
|-----------------------------------------------------------------------------------|
| Title: INTERIOR ELEVATIONS<br>Scale: As Noted<br>Date: 11.28.22 Revised 12.21.22  |
| Berman - Dickinson Residence<br>69 Old County Road<br>Truro, MA                   |
| A-29                                                                              |













|        |                                                |                                |                     | 1                        |                                                                       | OR BCHEDULE                       |                          | A Note The sector                                 | VEW |                                      | Type                                                               | Rê.WXH                                             | Thickness | e Manufacture                        | 1                                                | OR SCHEDULE<br>Majorial                                                                                                    | (CONTINUED)<br>Hardware Set  | Nois/Reserts