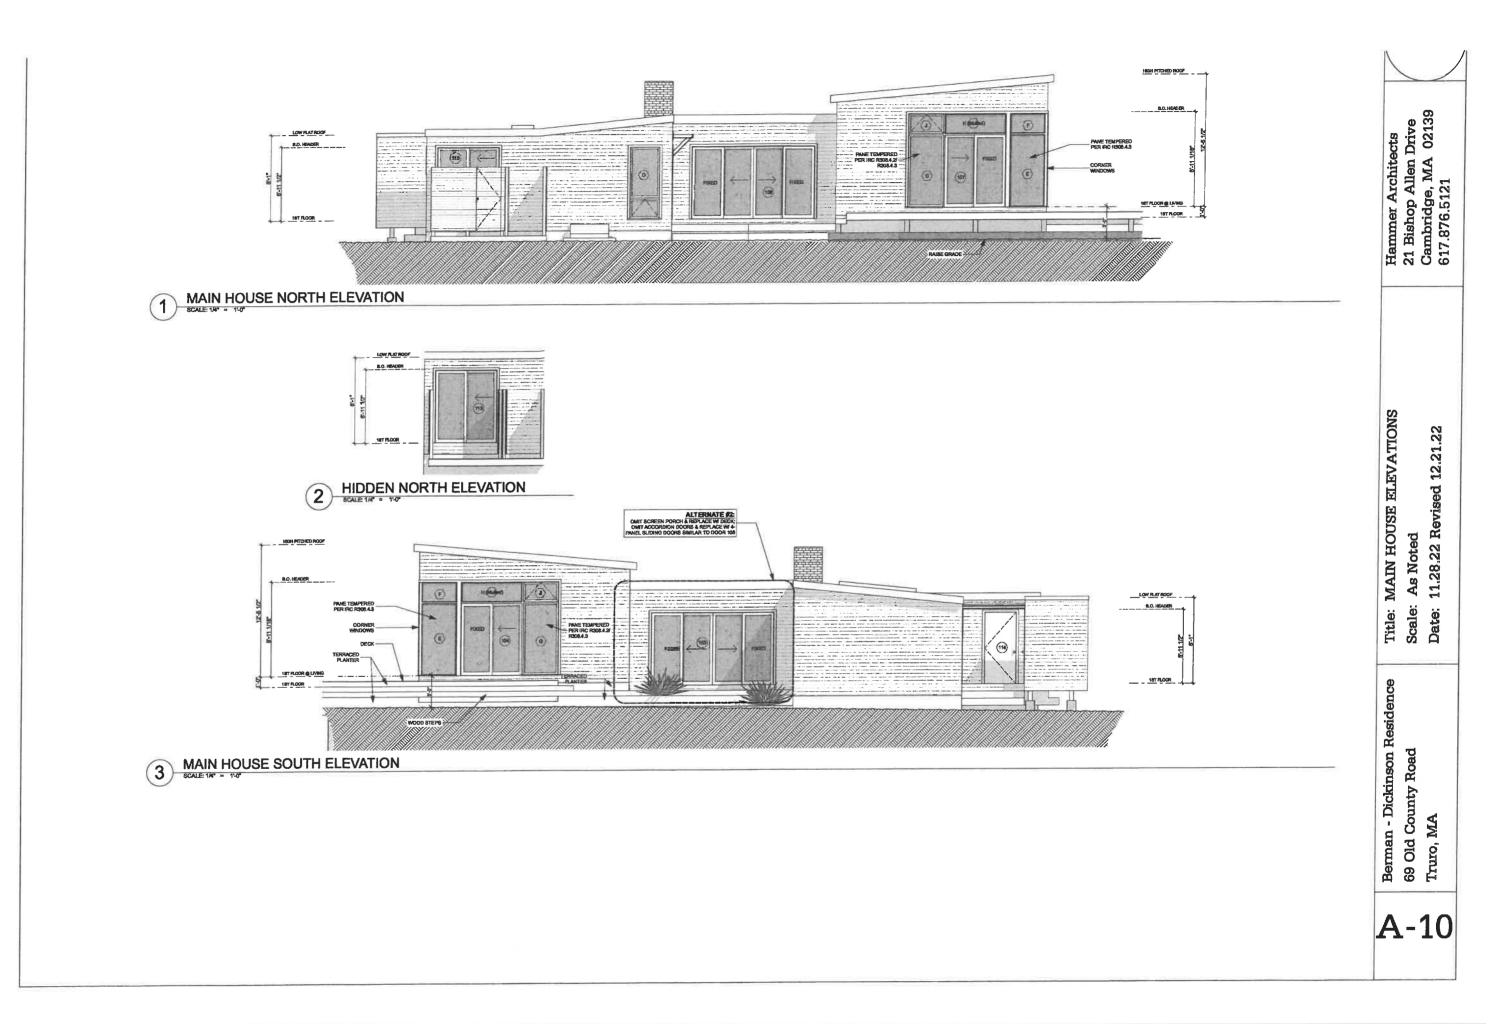

# TOWN OF TRURO

P.O. Box 2030, Truro, MA 02666 Tel: 508-349-7004 , Extension: 110 or 124 Fax: 508-349-5505

> TOWN OF TRURO TRURO HISTORICAL COMMISSION REMOTE PUBLIC HEARING April 20, 2023, at 5:00pm

The Truro Historical Commission will hold a remote Public Hearing on Thursday, April 20, 2023, at 5:00PM to review demolition and proposed replacement of a substantial portion of the residence designed by Charlie Zehnder at 69 Old County Road, Truro, MA, Map 54, Parcel 43. This Public Hearing is subject to review under the General Bylaws, Chapter VI Preserving Historic Properties. All interested parties are urged to attend the meeting via the GoToMeeting information below. Please join the meeting from your computer, tablet or smartphone via <a href="https://meet.goto.com/219950149">https://meet.goto.com/219950149</a>. You can also dial in using your phone: 1-877-309-2073 Access Code: 219-950-149.