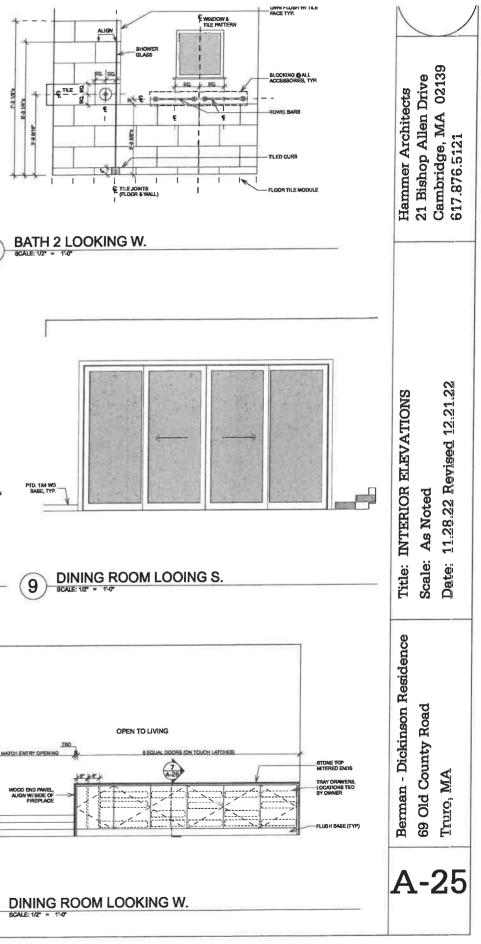

|                              | 16                                  |   |









(1)SCALE 1/2 = 1'0



ROOF SLOPES TO SCUPPERS

SEE ALTERNATE #1

1 STUDIO WALL SECTION BB

| serman - Dickinson Residence | Title: SECTIONS                 | Hammer Architects                   |
|------------------------------|---------------------------------|-------------------------------------|
| 69 Old County Road           | Scale: As Noted                 | 21 Bishop Allen Drive               |
| huro, MA                     | Date: 11.28.22 Revised 12.21.22 | Cambridge, MA 02139<br>617 876 5121 |



- SOLAR PANELARRAY - SEE ROOF PLAN EPDM MEMBRANE ROOF OVER - S6° COX T&G PLWD SHEATHING OVER TAPERED INSULATION FOR SLOPE TO SCUPPERS

-2X10 @ 16" O.C. RAFTERS, SEE STRUCT. DWGS



























2









| Hammer Architects<br>21 Bishop Allen Drive<br>Cambridge, MA 02139<br>617.876.5121 |
|-----------------------------------------------------------------------------------|
| Title: INTERIOR ELEVATIONS<br>Scale: As Noted<br>Date: 11.28.22 Revised 12.21.22  |
| Berman - Dickinson Residence<br>69 Old County Road<br>Truro, MA                   |
| A-29                                                                              |













|        |                                                |                                |                     | 1                        |                                                                       | OR BCHEDULE                       |                          | A Note The sector                                 | VEW |