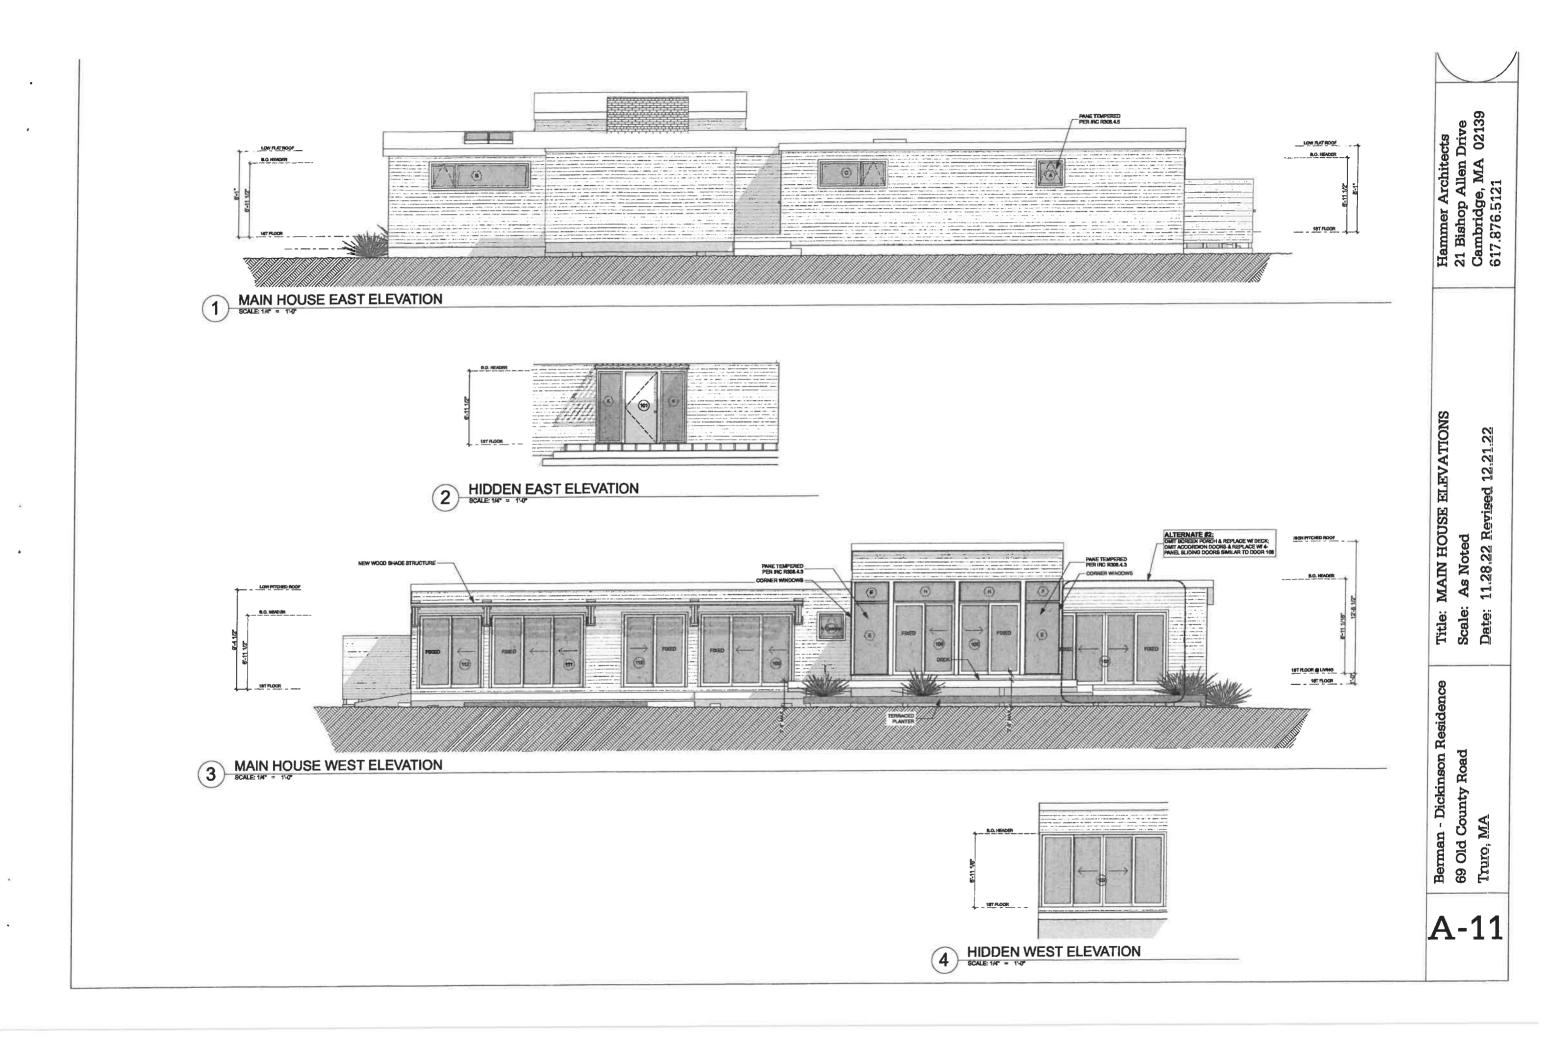

# TOWN OF TRURO

P.O. Box 2030, Truro, MA 02666 Tel: 508-349-7004 , Extension: 110 or 124 Fax: 508-349-5505

> TOWN OF TRURO TRURO HISTORICAL COMMISSION REMOTE PUBLIC HEARING April 20, 2023, at 5:00pm

The Truro Historical Commission will hold a remote Public Hearing on Thursday, April 20, 2023, at 5:00PM to review demolition and proposed replacement of a substantial portion of the residence designed by Charlie Zehnder at 69 Old County Road, Truro, MA, Map 54, Parcel 43. This Public Hearing is subject to review under the General Bylaws, Chapter VI Preserving Historic Properties. All interested parties are urged to attend the meeting via the GoToMeeting information below. Please join the meeting from your computer, tablet or smartphone via <a href="https://meet.goto.com/219950149">https://meet.goto.com/219950149</a>. You can also dial in using your phone: 1-877-309-2073 Access Code: 219-950-149.