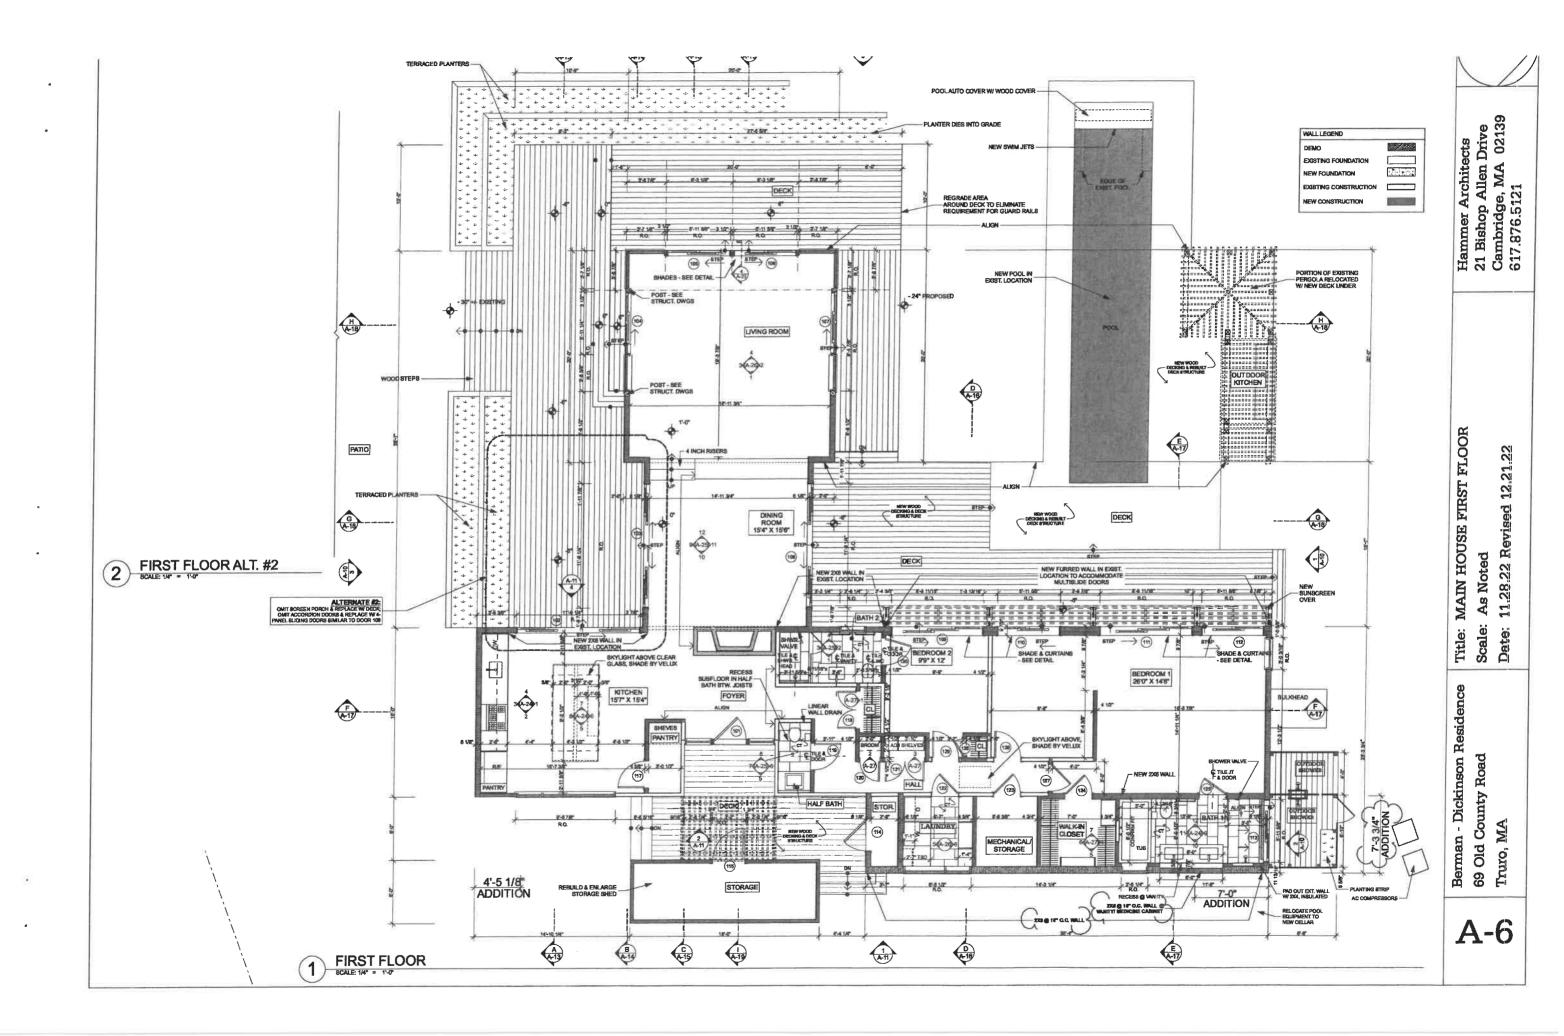

# TOWN OF TRURO

P.O. Box 2030, Truro, MA 02666 Tel: 508-349-7004 , Extension: 110 or 124 Fax: 508-349-5505

> TOWN OF TRURO TRURO HISTORICAL COMMISSION REMOTE PUBLIC HEARING April 20, 2023, at 5:00pm

The Truro Historical Commission will hold a remote Public Hearing on Thursday, April 20, 2023, at 5:00PM to review demolition and proposed replacement of a substantial portion of the residence designed by Charlie Zehnder at 69 Old County Road, Truro, MA, Map 54, Parcel 43. This Public Hearing is subject to review under the General Bylaws, Chapter VI Preserving Historic Properties. All interested parties are urged to attend the meeting via the GoToMeeting information below. Please join the meeting from your computer, tablet or smartphone via <a href="https://meet.goto.com/219950149">https://meet.goto.com/219950149</a>. You can also dial in using your phone: 1-877-309-2073 Access Code: 219-950-149.