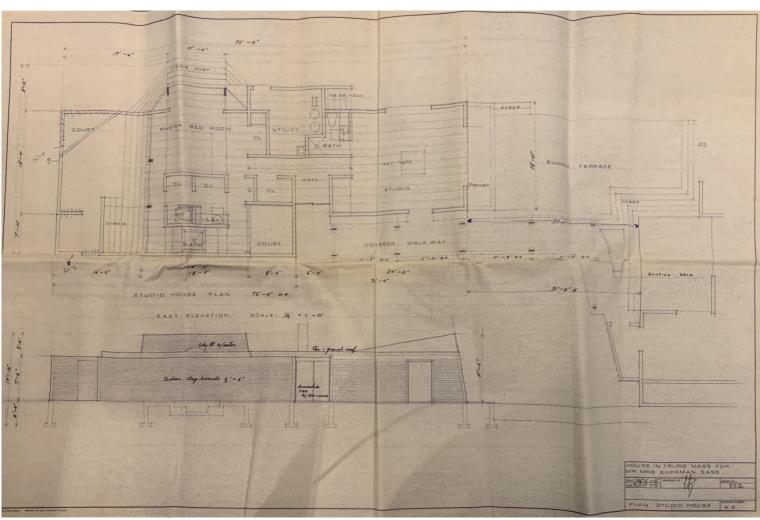

# TOWN OF TRURO

P.O. Box 2030, Truro, MA 02666 Tel: 508-349-7004 , Extension: 110 or 124 Fax: 508-349-5505

> TOWN OF TRURO TRURO HISTORICAL COMMISSION REMOTE PUBLIC HEARING April 20, 2023, at 5:00pm

The Truro Historical Commission will hold a remote Public Hearing on Thursday, April 20, 2023, at 5:00PM to review demolition and proposed replacement of a substantial portion of the residence designed by Charlie Zehnder at 69 Old County Road, Truro, MA, Map 54, Parcel 43. This Public Hearing is subject to review under the General Bylaws, Chapter VI Preserving Historic Properties. All interested parties are urged to attend the meeting via the GoToMeeting information below. Please join the meeting from your computer, tablet or smartphone via <a href="https://meet.goto.com/219950149">https://meet.goto.com/219950149</a>. You can also dial in using your phone: 1-877-309-2073 Access Code: 219-950-149.