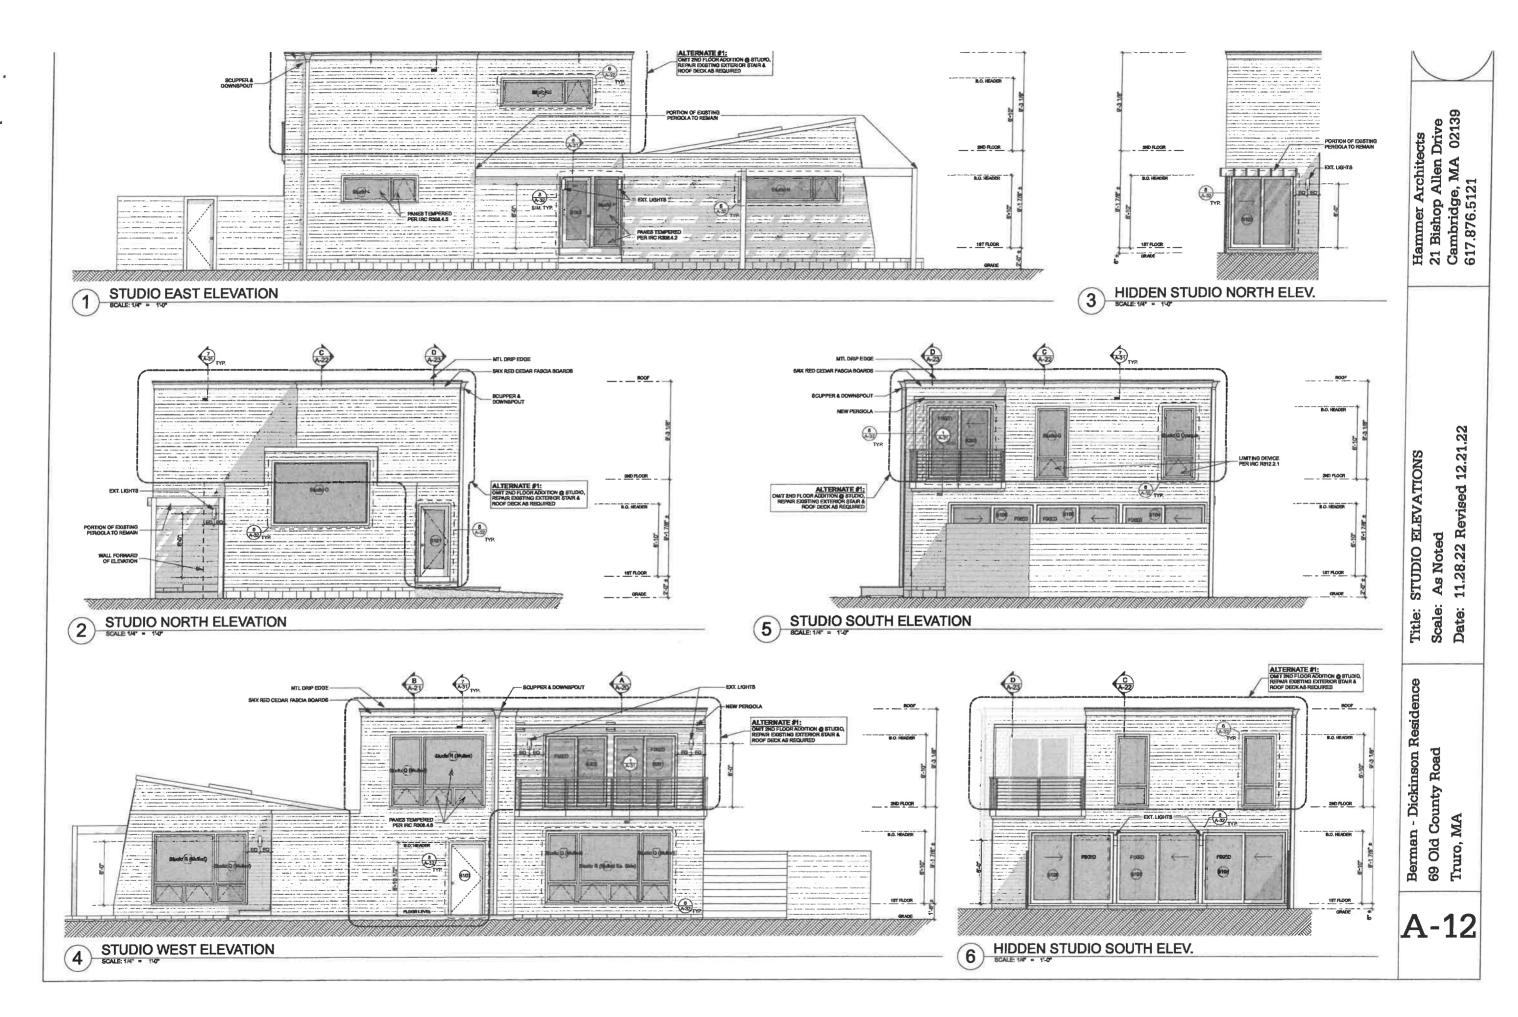

# TOWN OF TRURO

P.O. Box 2030, Truro, MA 02666 Tel: 508-349-7004 , Extension: 110 or 124 Fax: 508-349-5505

> TOWN OF TRURO TRURO HISTORICAL COMMISSION REMOTE PUBLIC HEARING April 20, 2023, at 5:00pm

The Truro Historical Commission will hold a remote Public Hearing on Thursday, April 20, 2023, at 5:00PM to review demolition and proposed replacement of a substantial portion of the residence designed by Charlie Zehnder at 69 Old County Road, Truro, MA, Map 54, Parcel 43. This Public Hearing is subject to review under the General Bylaws, Chapter VI Preserving Historic Properties. All interested parties are urged to attend the meeting via the GoToMeeting information below. Please join the meeting from your computer, tablet or smartphone via <a href="https://meet.goto.com/219950149">https://meet.goto.com/219950149</a>. You can also dial in using your phone: 1-877-309-2073 Access Code: 219-950-149.