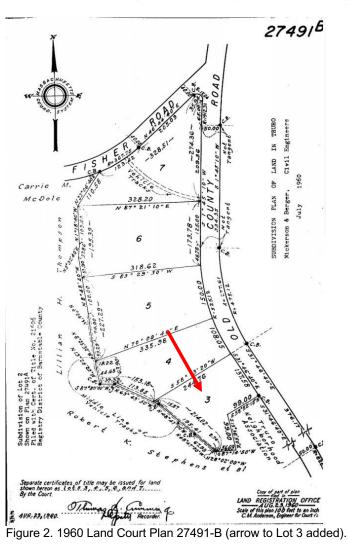

# TOWN OF TRURO

P.O. Box 2030, Truro, MA 02666 Tel: 508-349-7004 , Extension: 110 or 124 Fax: 508-349-5505

> TOWN OF TRURO TRURO HISTORICAL COMMISSION REMOTE PUBLIC HEARING April 20, 2023, at 5:00pm

The Truro Historical Commission will hold a remote Public Hearing on Thursday, April 20, 2023, at 5:00PM to review demolition and proposed replacement of a substantial portion of the residence designed by Charlie Zehnder at 69 Old County Road, Truro, MA, Map 54, Parcel 43. This Public Hearing is subject to review under the General Bylaws, Chapter VI Preserving Historic Properties. All interested parties are urged to attend the meeting via the GoToMeeting information below. Please join the meeting from your computer, tablet or smartphone via <a href="https://meet.goto.com/219950149">https://meet.goto.com/219950149</a>. You can also dial in using your phone: 1-877-309-2073 Access Code: 219-950-149.