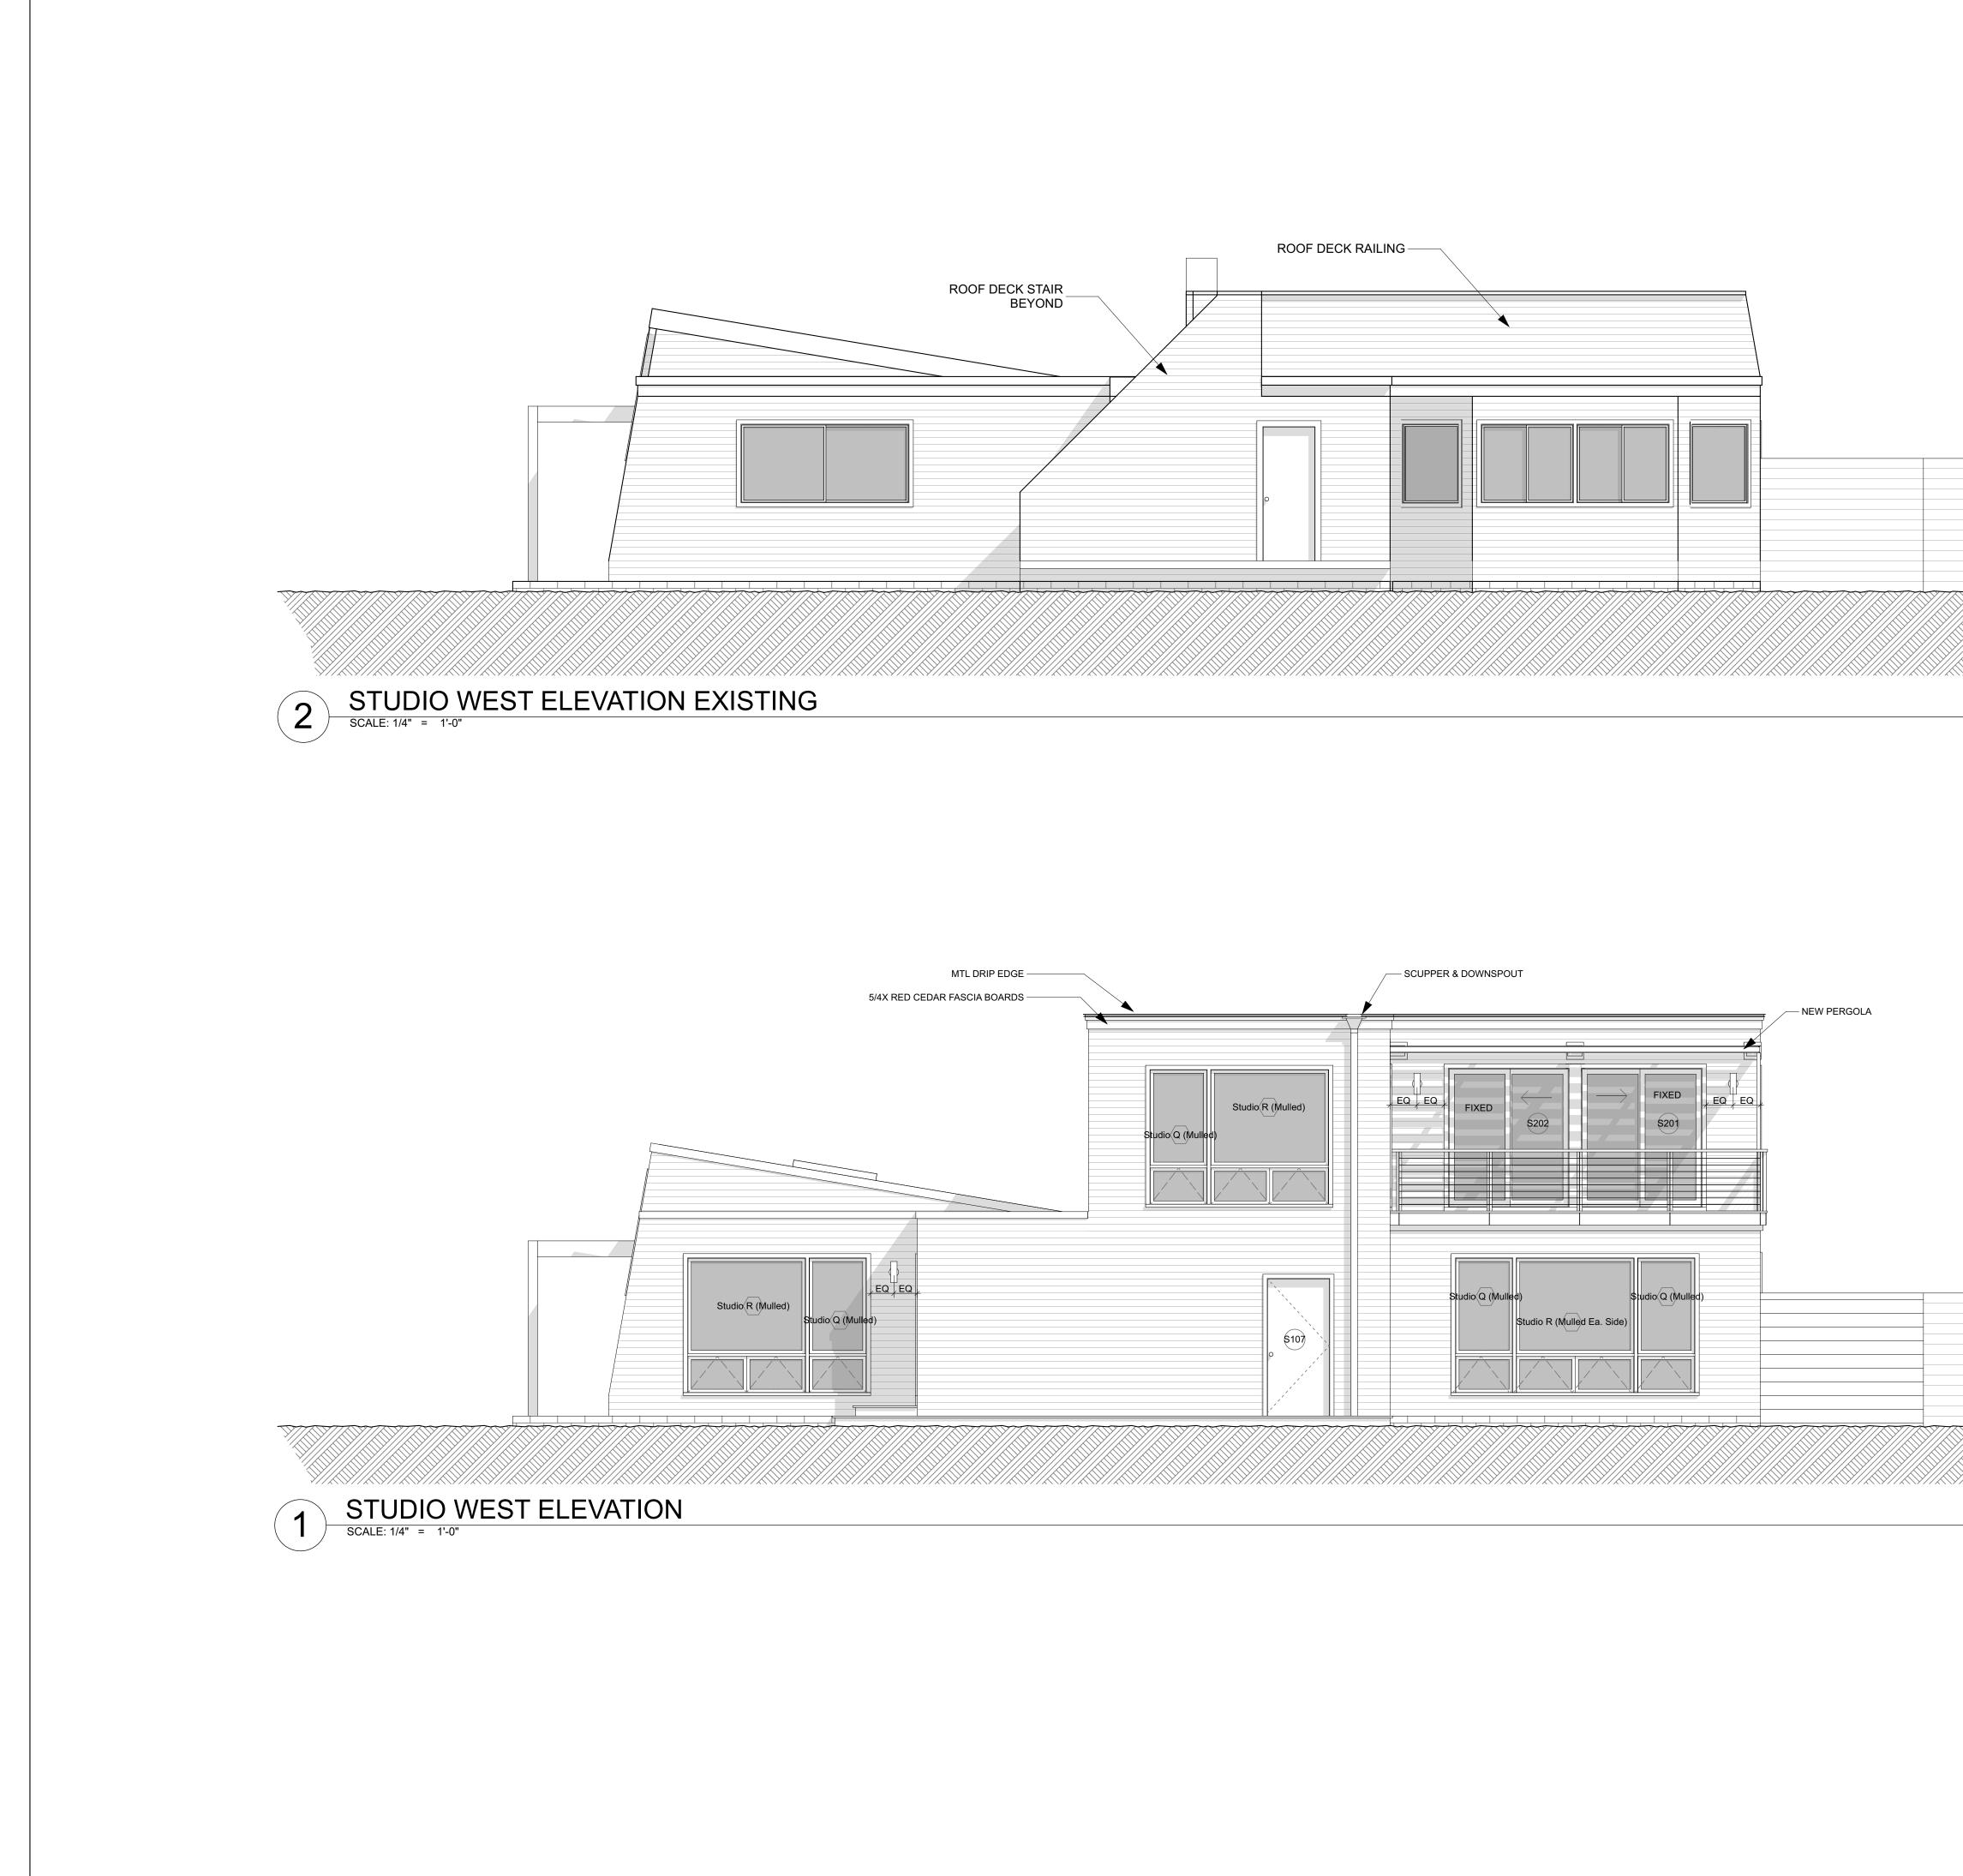

# TOWN OF TRURO

P.O. Box 2030, Truro, MA 02666 Tel: 508-349-7004 , Extension: 110 or 124 Fax: 508-349-5505

> TOWN OF TRURO TRURO HISTORICAL COMMISSION REMOTE PUBLIC HEARING April 20, 2023, at 5:00pm

The Truro Historical Commission will hold a remote Public Hearing on Thursday, April 20, 2023, at 5:00PM to review demolition and proposed replacement of a substantial portion of the residence designed by Charlie Zehnder at 69 Old County Road, Truro, MA, Map 54, Parcel 43. This Public Hearing is subject to review under the General Bylaws, Chapter VI Preserving Historic Properties. All interested parties are urged to attend the meeting via the GoToMeeting information below. Please join the meeting from your computer, tablet or smartphone via <a href="https://meet.goto.com/219950149">https://meet.goto.com/219950149</a>. You can also dial in using your phone: 1-877-309-2073 Access Code: 219-950-149.