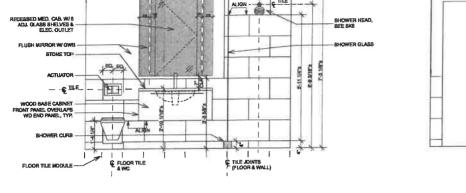

|                              | 16                                  |   |









(1)SCALE 1/2 = 1'0



ROOF SLOPES TO SCUPPERS

SEE ALTERNATE #1

1 STUDIO WALL SECTION BB

| serman - Dickinson Residence | Title: SECTIONS                 | Hammer Architects                   |
|------------------------------|---------------------------------|-------------------------------------|
| 69 Old County Road           | Scale: As Noted                 | 21 Bishop Allen Drive               |
| huro, MA                     | Date: 11.28.22 Revised 12.21.22 | Cambridge, MA 02139<br>617 876 5121 |



- SOLAR PANELARRAY - SEE ROOF PLAN EPDM MEMBRANE ROOF OVER - S6° COX T&G PLWD SHEATHING OVER TAPERED INSULATION FOR SLOPE TO SCUPPERS

-2X10 @ 16" O.C. RAFTERS, SEE STRUCT. DWGS



























2









| Hammer Architects<br>21 Bishop Allen Drive<br>Cambridge, MA 02139<br>617.876.5121 |
|-----------------------------------------------------------------------------------|
| Title: INTERIOR ELEVATIONS<br>Scale: As Noted<br>Date: 11.28.22 Revised 12.21.22  |
| Berman - Dickinson Residence<br>69 Old County Road<br>Truro, MA                   |
| A-29                                                                              |













|        |                                                |                                |                     | 1                        |                                                                       | OR BCHEDULE                       |                          | A Note The sector                                 |