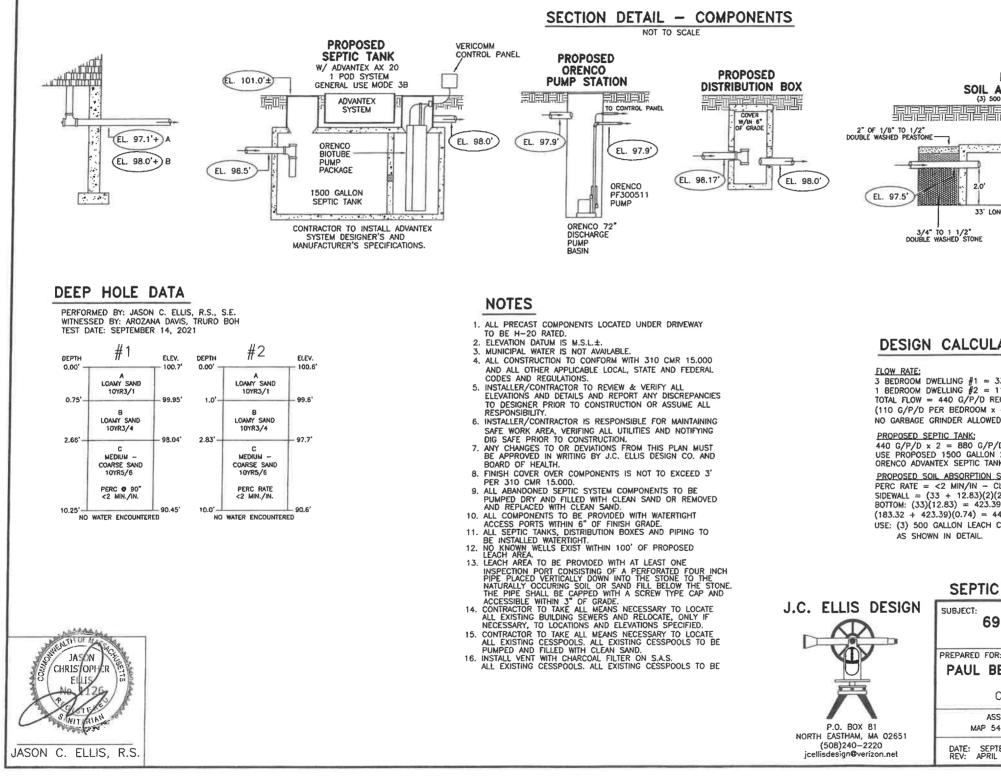

able codes.
 Provide cable and telephone outlets as indicated or as directed by the Owner. Connect to cable system furnished by

10. All data lines to be CAT6 or superior cabling.

All data intes to be CATO or superior caping.
 All lighting to be dimmer controlled with Lutran Diva Preset Dimmers or approved equal.
 Kitchen receptacies and switches shall be mounted horizontally.

13. All power outlets mounted in cabinetry to be Sillites #SCR outlets. Confirm color with Architects. All floor-mounted power outlets to be Sillites #SCR outlets with #FR rings. Confirm color with Architects.

15. Exterior waterproof receptacles shall be Low Profile "IN BOX" from Arlington Industries, or equivalent; any substitutions are to be submitted for annroval.





×.



# SEPTIC WORK IS PROVIDED FOR INFO



| <b>S COMPLETE</b>                                                                                                                                                                 | $\sum$                                             |                                     |
|-----------------------------------------------------------------------------------------------------------------------------------------------------------------------------------|----------------------------------------------------|-------------------------------------|
| ORMATION ONLY                                                                                                                                                                     | tects<br>n Drive                                   | A 02139