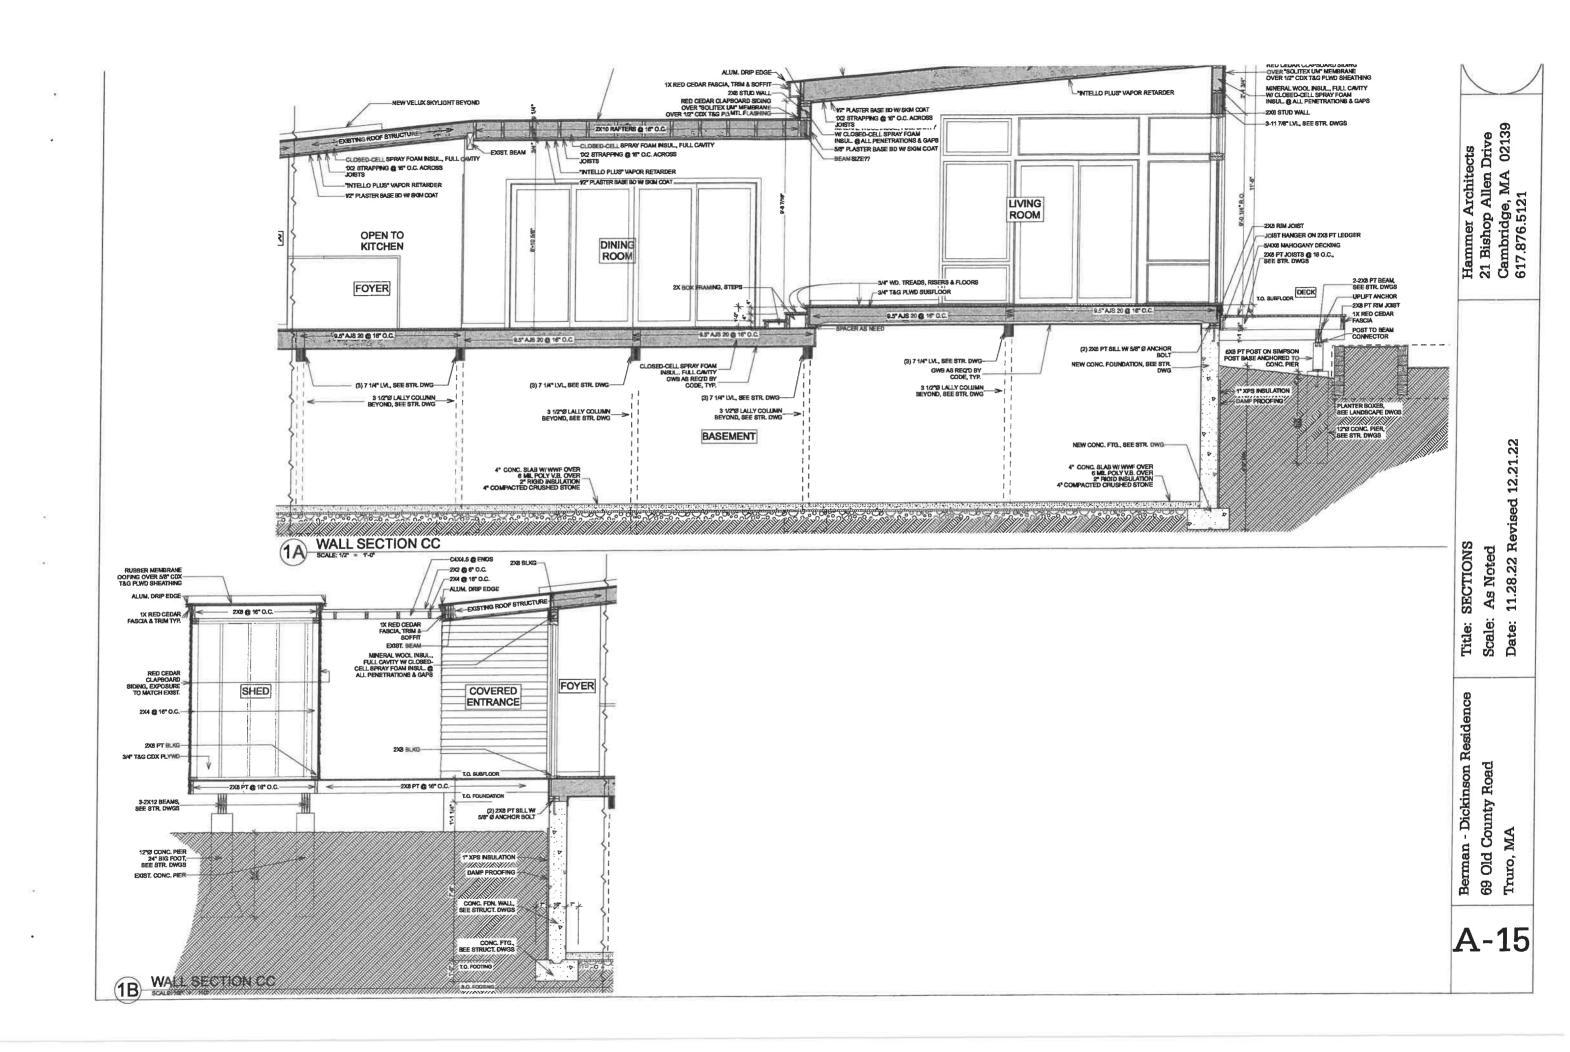

# TOWN OF TRURO

P.O. Box 2030, Truro, MA 02666 Tel: 508-349-7004 , Extension: 110 or 124 Fax: 508-349-5505

> TOWN OF TRURO TRURO HISTORICAL COMMISSION REMOTE PUBLIC HEARING April 20, 2023, at 5:00pm

The Truro Historical Commission will hold a remote Public Hearing on Thursday, April 20, 2023, at 5:00PM to review demolition and proposed replacement of a substantial portion of the residence designed by Charlie Zehnder at 69 Old County Road, Truro, MA, Map 54, Parcel 43. This Public Hearing is subject to review under the General Bylaws, Chapter VI Preserving Historic Properties. All interested parties are urged to attend the meeting via the GoToMeeting information below. Please join the meeting from your computer, tablet or smartphone via <a href="https://meet.goto.com/219950149">https://meet.goto.com/219950149</a>. You can also dial in using your phone: 1-877-309-2073 Access Code: 219-950-149.