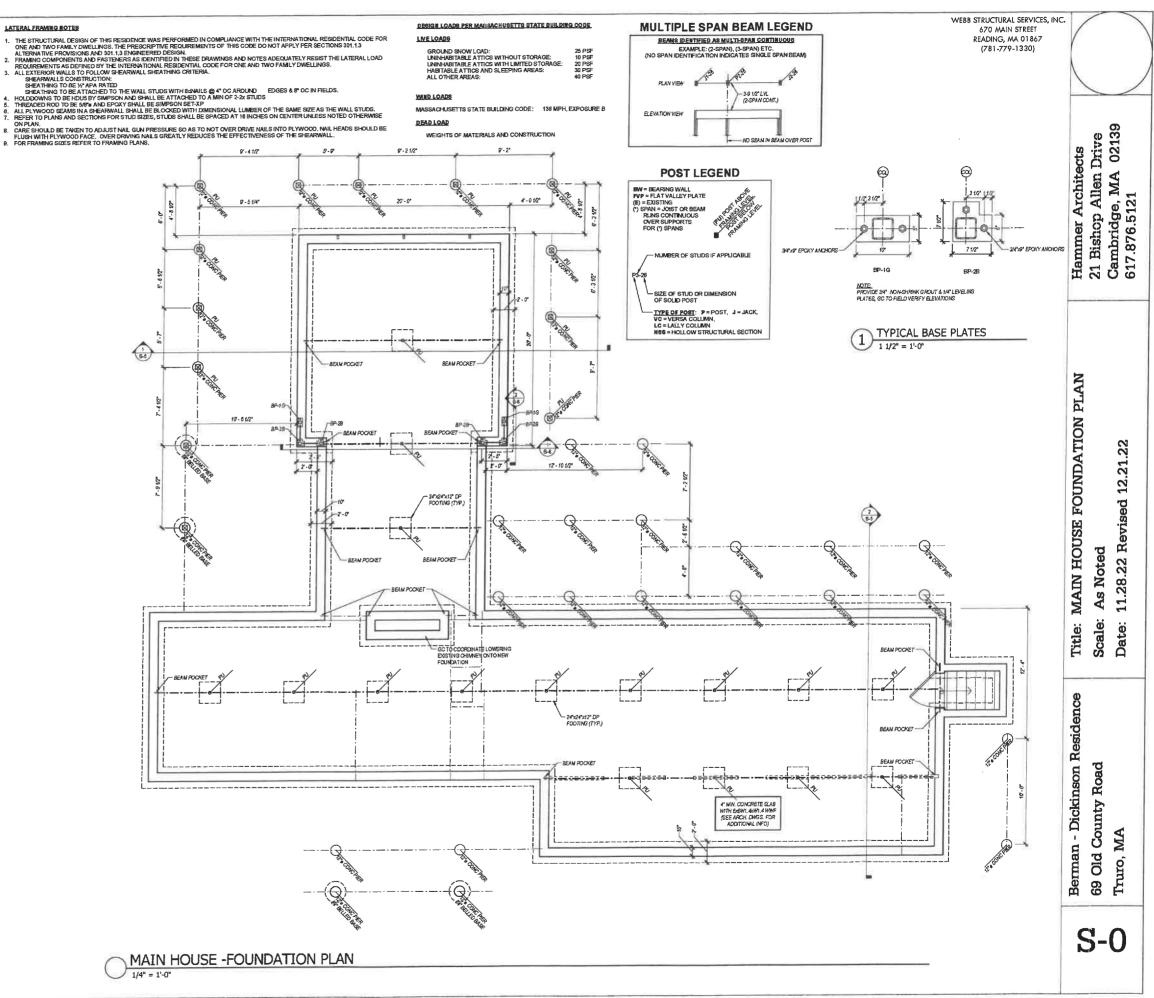

VIDE SULD VERTICAL WOOD BLOCKING WITHIN DECK SANDWICH TO LUNK UPPER POST
- SIZE SIZE 20. SET LVL BEAMS THAT FRAME FLUSH WITH DIMENSIONED LUMBER JOISTS 3/8" BELOW THE TOP OF JOISTS TO ALLOW FOR JOIST SHRINKAGE. WHERE BEARING WALLS OR POSTS LAND ON THESE BEAMS, INFILL GAP WITH 3/8" PLYWOOD FOR SOLID BEARING. 21. BEAMS COMPRISED OF 3 LVLS OR MORE SHALL BE DOLTED TOGETHER WITH A MINIMUM OF 2-12"-BOLTSAT 16" ON CENTER OR 3/14"- DUMETER SELF TAPPING LAS SCREWS AT 16" ON CENT ALT EREWATING INSERTION SIDES, FOLLOW MANALE, SPECS, UNLESS NOTED OTHERWISE ON DRAWIN 21. IN ADDITION TO THE FLOOR JOIST SHOWN IN THE PLANS, CONTRACTOR SHALL INSTALL DOUBLE JOISTS LUNDER ALL PARTITIONS WALLS RUINING PARALLEL TO THE DIRECTION OF FRAMING. 23. MINIMUM BEAM BEARING TO BE 3 INCHES UNLESS NOTED OTHERMSE ON PLAN.















# FORM B – BUILDING

# DRAFT

MASSACHUSETTS HISTORICAL COMMISSION MASSACHUSETTS ARCHIVES BUILDING 220 MORRISSEY BOULEVARD BOSTON, MASSACHUSETTS 02125

## Photograph



## Locus Map



**Recorded by:** Eric Dray, Preservation Consultant, for **Organization:** Truro Historical Commission **Date** (*month / year*):

Assessor's Number USGS Quad Area(s) Form Number

Wellfleet

54-43-0

TRU.1101, 1158

# Town/City: TRURO

Place: (neighborhood or village):

Address: 69 Old County Road

Historic Name: Sass, Sherman and Barbara House

Uses: Present: Single Family Dwelling House

Original: Single Family Dwelling House

Date of Construction: ca. 1964

Source: Building permit application

Style/Form: Modern

Architect/Builder: Charles Zehnder/ Charles Zehnder

**Exterior Material:** 

Fo