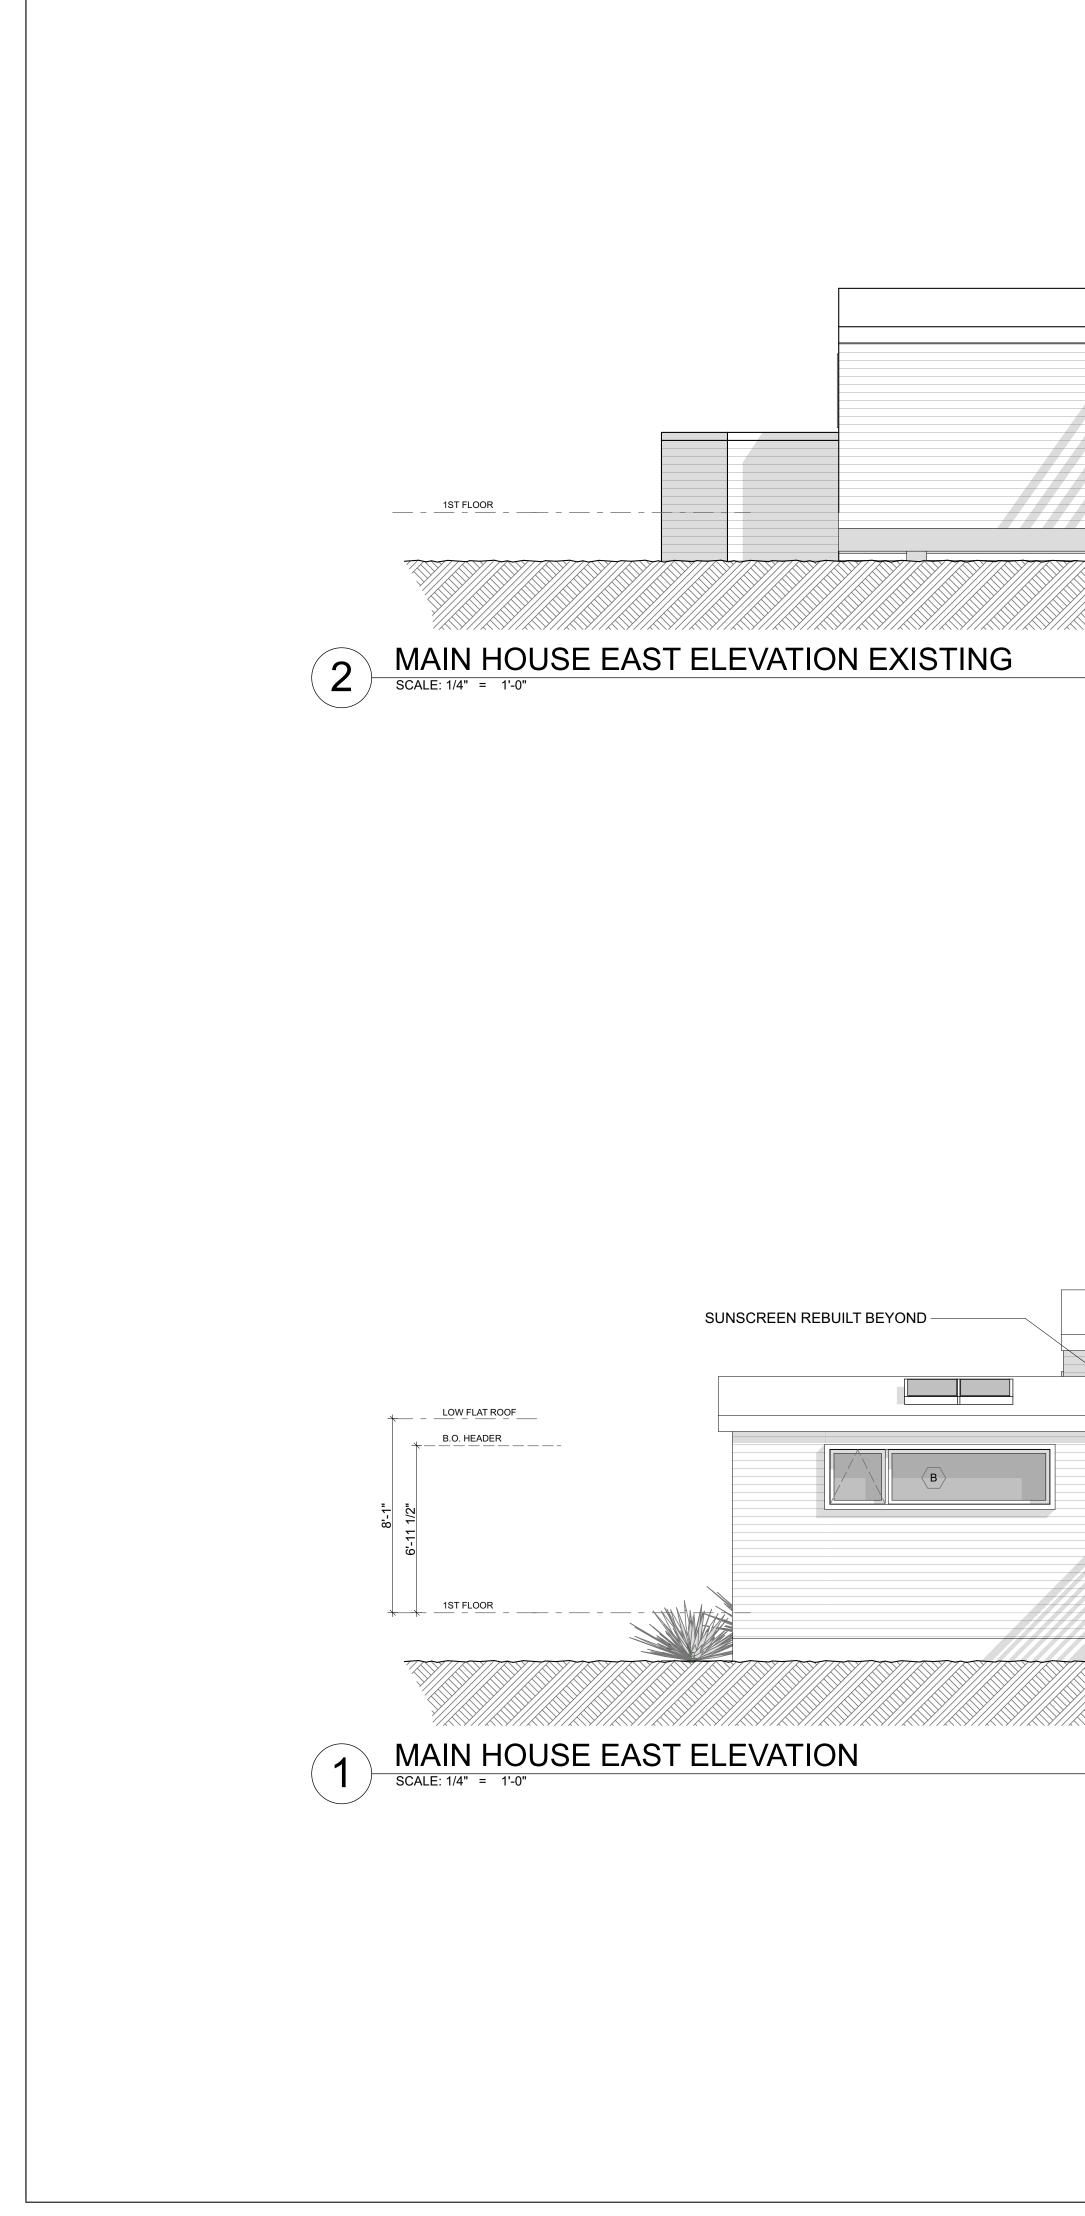

# TOWN OF TRURO

P.O. Box 2030, Truro, MA 02666 Tel: 508-349-7004 , Extension: 110 or 124 Fax: 508-349-5505

> TOWN OF TRURO TRURO HISTORICAL COMMISSION REMOTE PUBLIC HEARING April 20, 2023, at 5:00pm

The Truro Historical Commission will hold a remote Public Hearing on Thursday, April 20, 2023, at 5:00PM to review demolition and proposed replacement of a substantial portion of the residence designed by Charlie Zehnder at 69 Old County Road, Truro, MA, Map 54, Parcel 43. This Public Hearing is subject to review under the General Bylaws, Chapter VI Preserving Historic Properties. All interested parties are urged to attend the meeting via the GoToMeeting information below. Please join the meeting from your computer, tablet or smartphone via <a href="https://meet.goto.com/219950149">https://meet.goto.com/219950149</a>. You can also dial in using your phone: 1-877-309-2073 Access Code: 219-950-149.