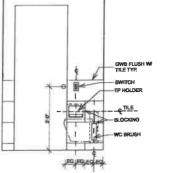

|                              | 16                                  |   |









(1)SCALE 1/2 = 1'0



ROOF SLOPES TO SCUPPERS

SEE ALTERNATE #1

1 STUDIO WALL SECTION BB

| serman - Dickinson Residence | Title: SECTIONS                 | Hammer Architects                   |
|------------------------------|---------------------------------|-------------------------------------|
| 69 Old County Road           | Scale: As Noted                 | 21 Bishop Allen Drive               |
| huro, MA                     | Date: 11.28.22 Revised 12.21.22 | Cambridge, MA 02139<br>617 876 5121 |



- SOLAR PANELARRAY - SEE ROOF PLAN EPDM MEMBRANE ROOF OVER - S6° COX T&G PLWD SHEATHING OVER TAPERED INSULATION FOR SLOPE TO SCUPPERS

-2X10 @ 16" O.C. RAFTERS, SEE STRUCT. DWGS



























2









| Hammer Architects<br>21 Bishop Allen Drive<br>Cambridge, MA 02139<br>617.876.5121 |
|-----------------------------------------------------------------------------------|
| Title: INTERIOR ELEVATIONS<br>Scale: As Noted<br>Date: 11.28.22 Revised 12.21.22  |
| Berman - Dickinson Residence<br>69 Old County Road<br>Truro, MA                   |
| A-29                                                                              |













|        |                                                |                                |                     | 1                        |                                                                       | OR BCHEDULE                       |                          | A Note The sector                                 | V