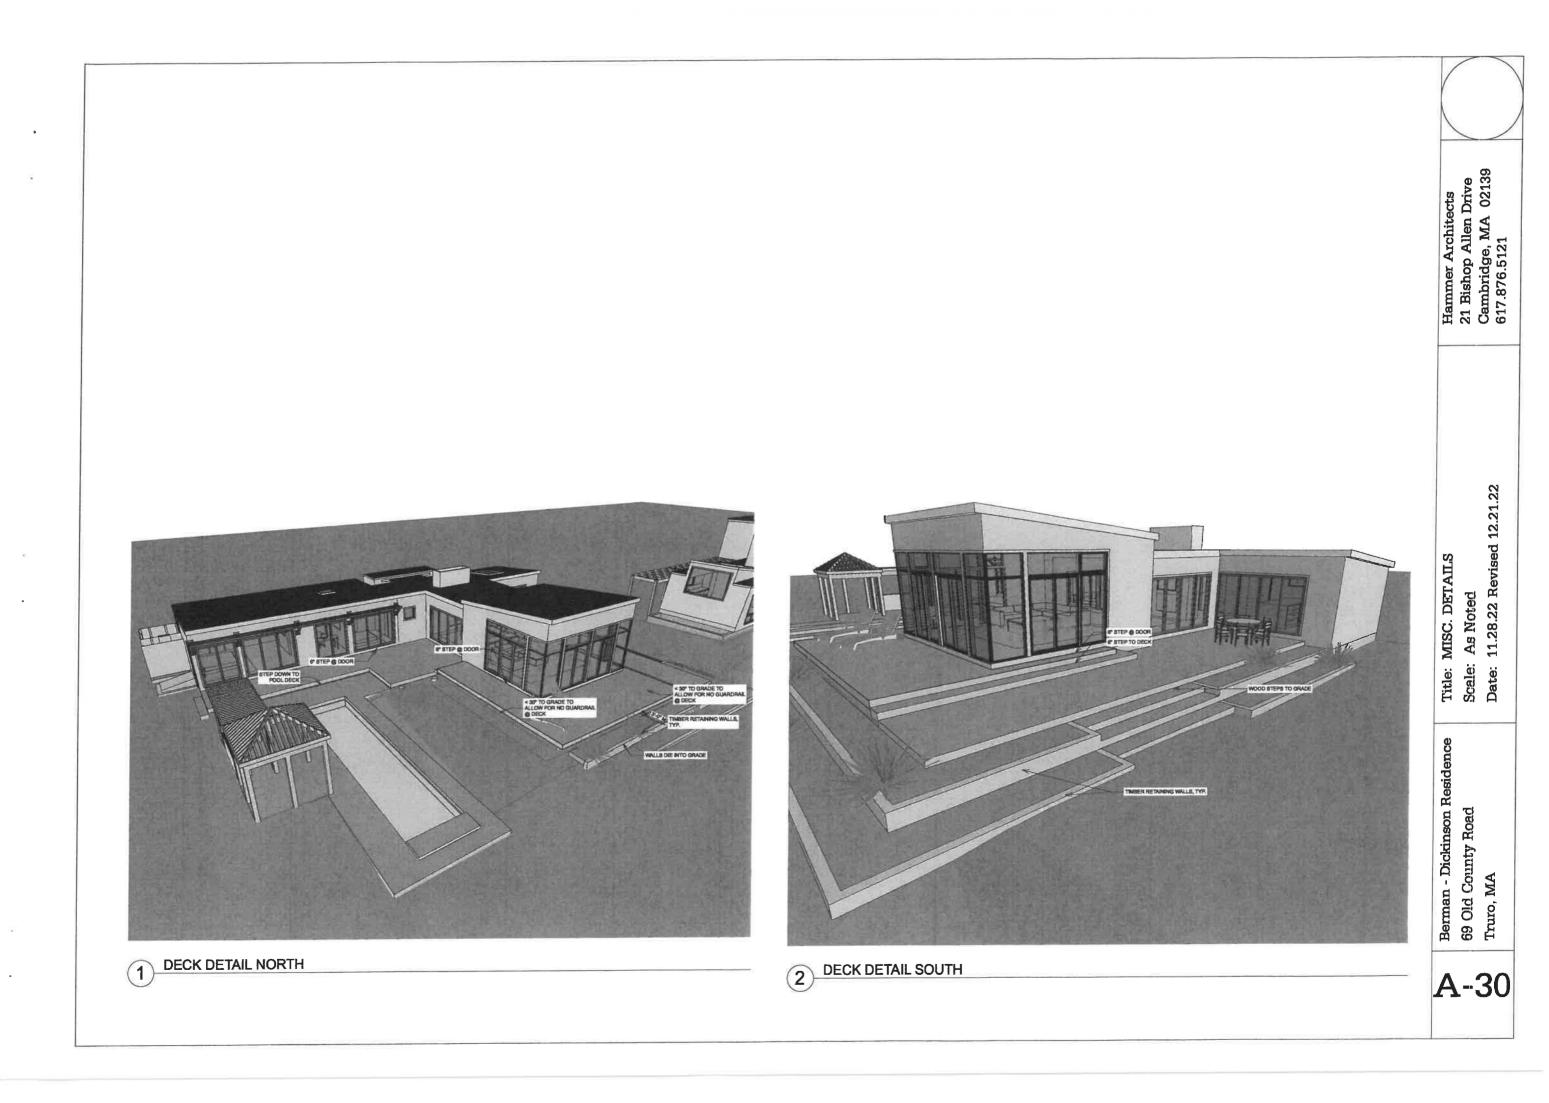

| 21 Bishop Allen Drive               |
| huro, MA                     | Date: 11.28.22 Revised 12.21.22 | Cambridge, MA 02139<br>617 876 5121 |



- SOLAR PANELARRAY - SEE ROOF PLAN EPDM MEMBRANE ROOF OVER - S6° COX T&G PLWD SHEATHING OVER TAPERED INSULATION FOR SLOPE TO SCUPPERS

-2X10 @ 16" O.C. RAFTERS, SEE STRUCT. DWGS



























2









| Hammer Architects<br>21 Bishop Allen Drive<br>Cambridge, MA 02139<br>617.876.5121 |
|-----------------------------------------------------------------------------------|
| Title: INTERIOR ELEVATIONS<br>Scale: As Noted<br>Date: 11.28.22 Revised 12.21.22  |
| Berman - Dickinson Residence<br>69 Old County Road<br>Truro, MA                   |
| A-29                                                                              |













|        |                                                |                                |                     | 1                        |                                                                       | OR BCHEDULE                       |                          | A Note The sector                                 | VEW |                                      | Type                                                               | Rê.WXH                                             | Thickness | e Manufacture                        | 1                                                | OR SCHEDULE<br>Majorial                                                                                                    | (CONTINUED)<br>Hardware Set  | Nois/Reserts