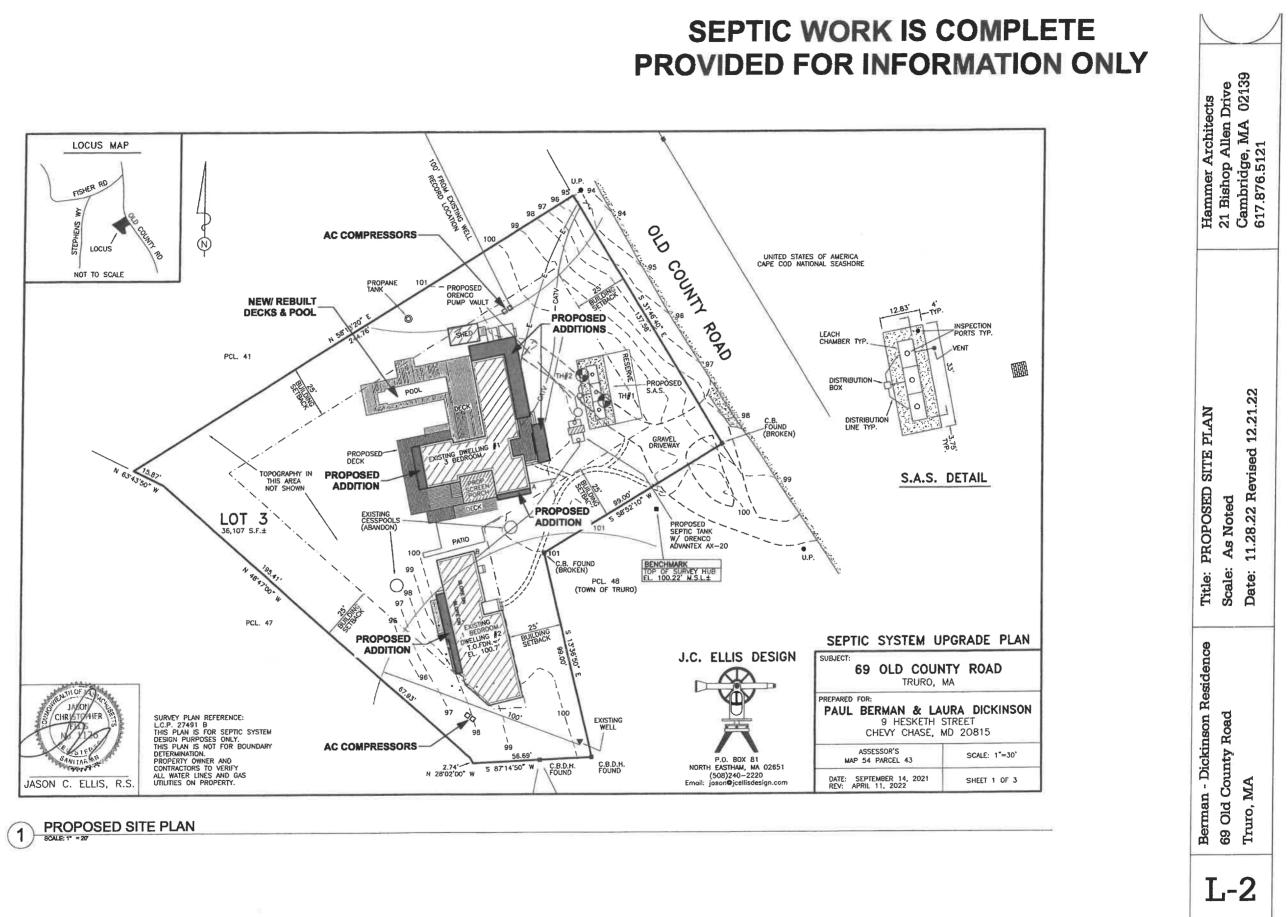

as indicated and as required by applicable codes.
 Provide cable and telephone outlets as indicated or as directed by the Owner. Connect to cable system furnished by

10. All data lines to be CAT6 or superior cabling.

All data intes to be CATO or superior caping.
 All lighting to be dimmer controlled with Lutran Diva Preset Dimmers or approved equal.
 Kitchen receptacies and switches shall be mounted horizontally.

13. All power outlets mounted in cabinetry to be Sillites #SCR outlets. Confirm color with Architects. All floor-mounted power outlets to be Sillites #SCR outlets with #FR rings. Confirm color with Architects.

15. Exterior waterproof receptacles shall be Low Profile "IN BOX" from Arlington Industries, or equivalent; any substitutions are to be submitted for annroval.





×.



# SEPTIC WORK IS PROVIDED FOR INFO



| <b>S COMPLETE</b>                                                                                                                                                                 | $\sum$                                             |                                     |
|-----------------------------------------------------------------------------------------------------------------------------------------------------------------------------------|----------------------------------------------------|-------------------------------------|
| ORMATION ONLY                                                                                                                                                                     | tects<br>n Drive