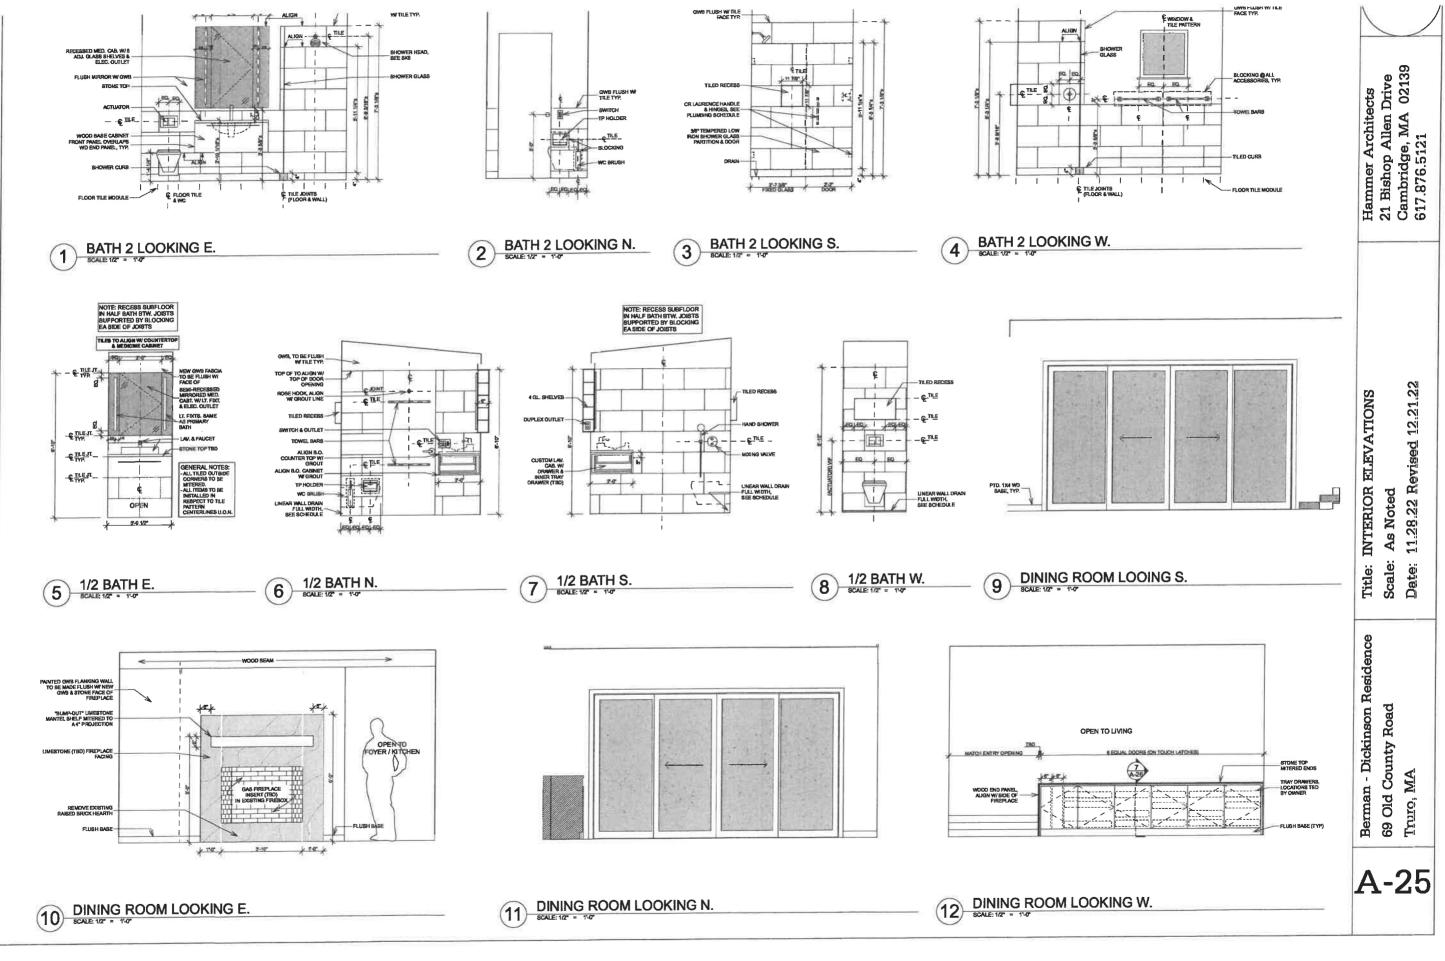

|                              | 16                                  |   |









(1)SCALE 1/2 = 1'0



ROOF SLOPES TO SCUPPERS

SEE ALTERNATE #1

1 STUDIO WALL SECTION BB

| serman - Dickinson Residence | Title: SECTIONS                 | Hammer Architects                   |
|------------------------------|---------------------------------|-------------------------------------|
| 69 Old County Road           | Scale: As Noted                 | 21 Bishop Allen Drive               |
| huro, MA                     | Date: 11.28.22 Revised 12.21.22 | Cambridge, MA 02139<br>617 876 5121 |



- SOLAR PANELARRAY - SEE ROOF PLAN EPDM MEMBRANE ROOF OVER - S6° COX T&G PLWD SHEATHING OVER TAPERED INSULATION FOR SLOPE TO SCUPPERS

-2X10 @ 16" O.C. RAFTERS, SEE STRUCT. DWGS



























2









| Hammer Architects<br>21 Bishop Allen Drive<br>Cambridge, MA 02139<br>617.876.5121 |
|-----------------------------------------------------------------------------------|
| Title: INTERIOR ELEVATIONS<br>Scale: As Noted<br>Date: 11.28.22 Revised 12.21.22  |
| Berman - Dickinson Residence<br>69 Old County Road<br>Truro, MA                   |
| A-29                                                                              |













|        |                                                |                                |                     | 1                        |                                                                       | OR BCHEDULE                       |                          | A Note The sector