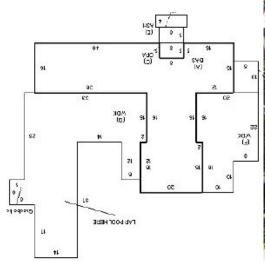

the Outer Cape, including the tower-like Brodeur House (1977, <u>4 Madley Lane</u>, TRU.1097).<sup>3</sup>

## **BIBLIOGRAPHY and/or REFERENCES**

**Barnstable County Registry of Deeds** 

www.ancestry.com - Vital records, US Census (1900) https://www.finishinglinepress.com/product/after-the-hurricane-by-barbara-w-sass/ (accessed 6.1.21) https://www.nytimes.com/2001/02/15/classified/paid-notice-deaths-sass-sherman-g.html (accessed 6.1.21)

Massachusetts Historical Commission (MHC). Research files and inventory forms for Modern Style houses throughout Massachusetts. On file, Boston, MA: Massachusetts Historical Commission, 2010.

National Register of Historic Places Multiple Property Documentation Form, Mid-Twentieth-Century Modern Residential Architecture on Outer Cape, 1929-1979. 2014.



Assessor sketch (oriented to Photo 2).

Photo 2. View of rear elevation, looking east (2019 Assessor).

<sup>&</sup>lt;sup>3</sup> National Register of Historic Places Multiple Property Documentation Form, Mid-Twentieth-Century Modern Residential Architecture on Outer Cape, 1929-1979. p. 43.

MASSACHUSETTS HISTORICAL COMMISSION

220 Morrissey Boulevard, Boston, Massachusetts 02125

69 OLD COUNTY ROAD

Area(s) Form No.

TRU.1101



Photo 3. View of S elevation (partial), looking NE (2019 Assessor).



Truro

Photo 4. View of Studio/guesthouse, looking SE (2010 Assessor).



Figure 1. 1956 Land Court Plan 27491-A (arrow to Lot 2 added).



Truro

69 OLD COUNTY ROAD

MASSACHUSETTS HISTORICAL COMMISSION

220 Morrissey Boulevard, Boston, Massachusetts 02125

Area(s) Form No.

TRU.1101



Figu