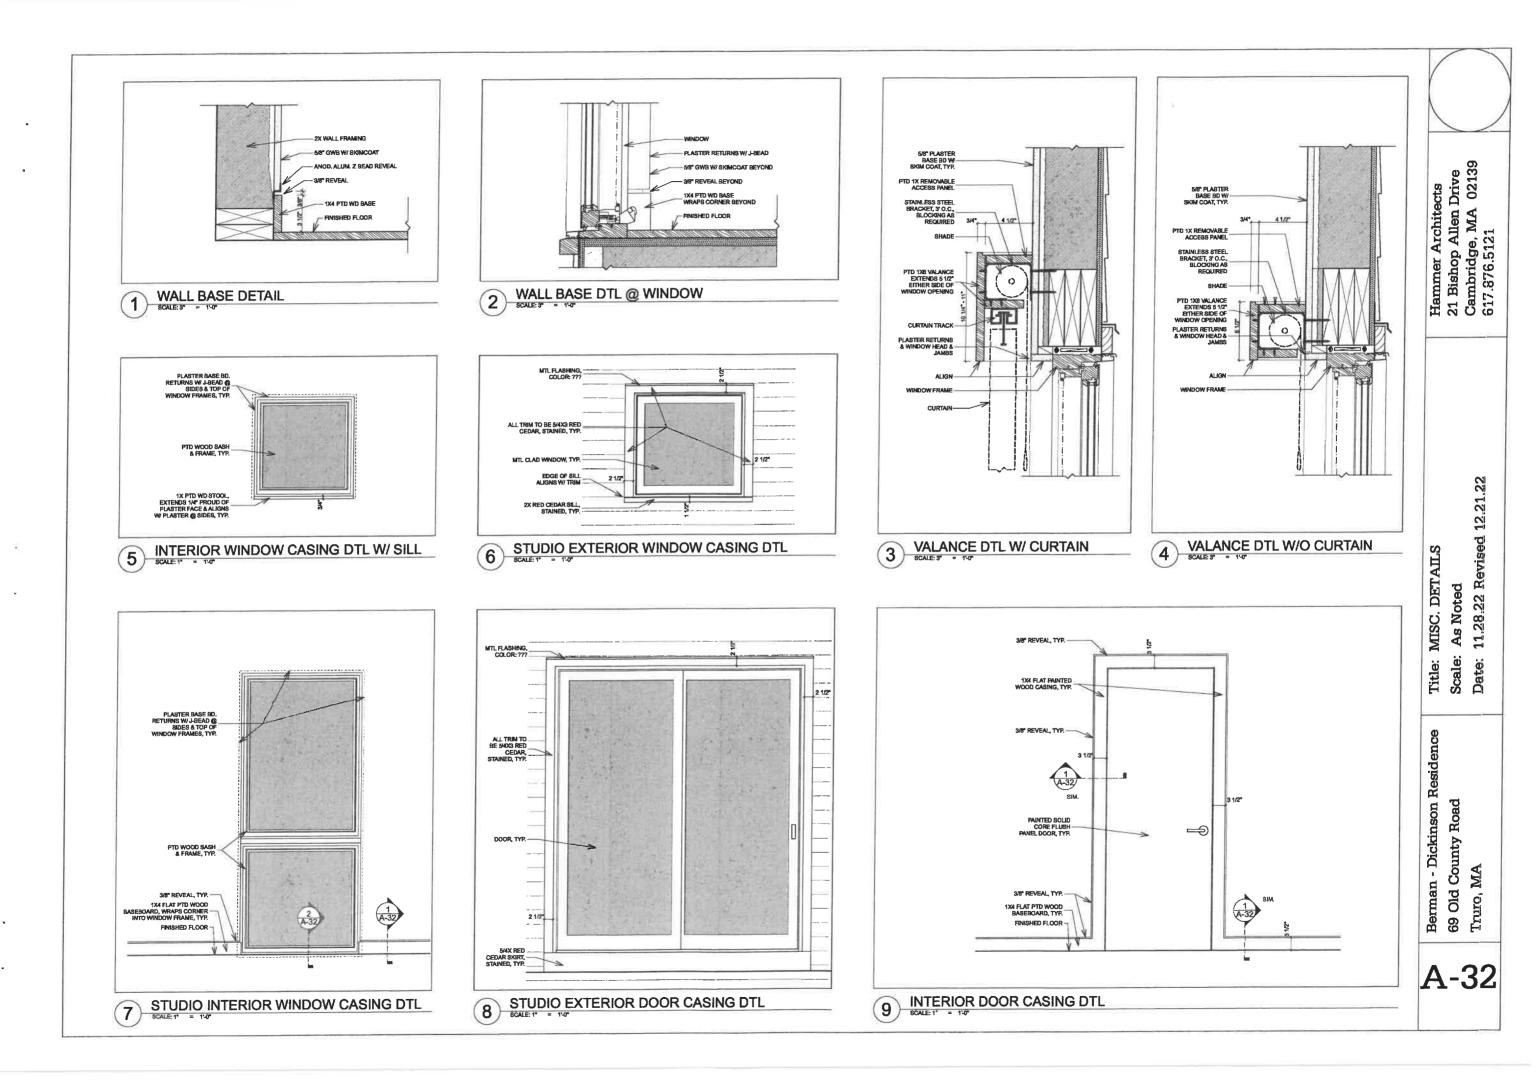

| 21 Bishop Allen Drive               |
| huro, MA                     | Date: 11.28.22 Revised 12.21.22 | Cambridge, MA 02139<br>617 876 5121 |



- SOLAR PANELARRAY - SEE ROOF PLAN EPDM MEMBRANE ROOF OVER - S6° COX T&G PLWD SHEATHING OVER TAPERED INSULATION FOR SLOPE TO SCUPPERS

-2X10 @ 16" O.C. RAFTERS, SEE STRUCT. DWGS



























2









| Hammer Architects<br>21 Bishop Allen Drive<br>Cambridge, MA 02139<br>617.876.5121 |
|-----------------------------------------------------------------------------------|
| Title: INTERIOR ELEVATIONS<br>Scale: As Noted<br>Date: 11.28.22 Revised 12.21.22  |
| Berman - Dickinson Residence<br>69 Old County Road<br>Truro, MA                   |
| A-29                                                                              |













|        |                                                |                                |                     | 1                        |                                                                       | OR BCHEDULE                       |                          | A Note The sector                                 | VEW |                                      | Type                                                               | Rê.WXH                                             | Thickness | e Manufacture                        | 1                                                | OR SCHEDULE<br>Majorial                                                                                                    | (CONTINUED)<br>Hardware Set  | Nois/Reserts