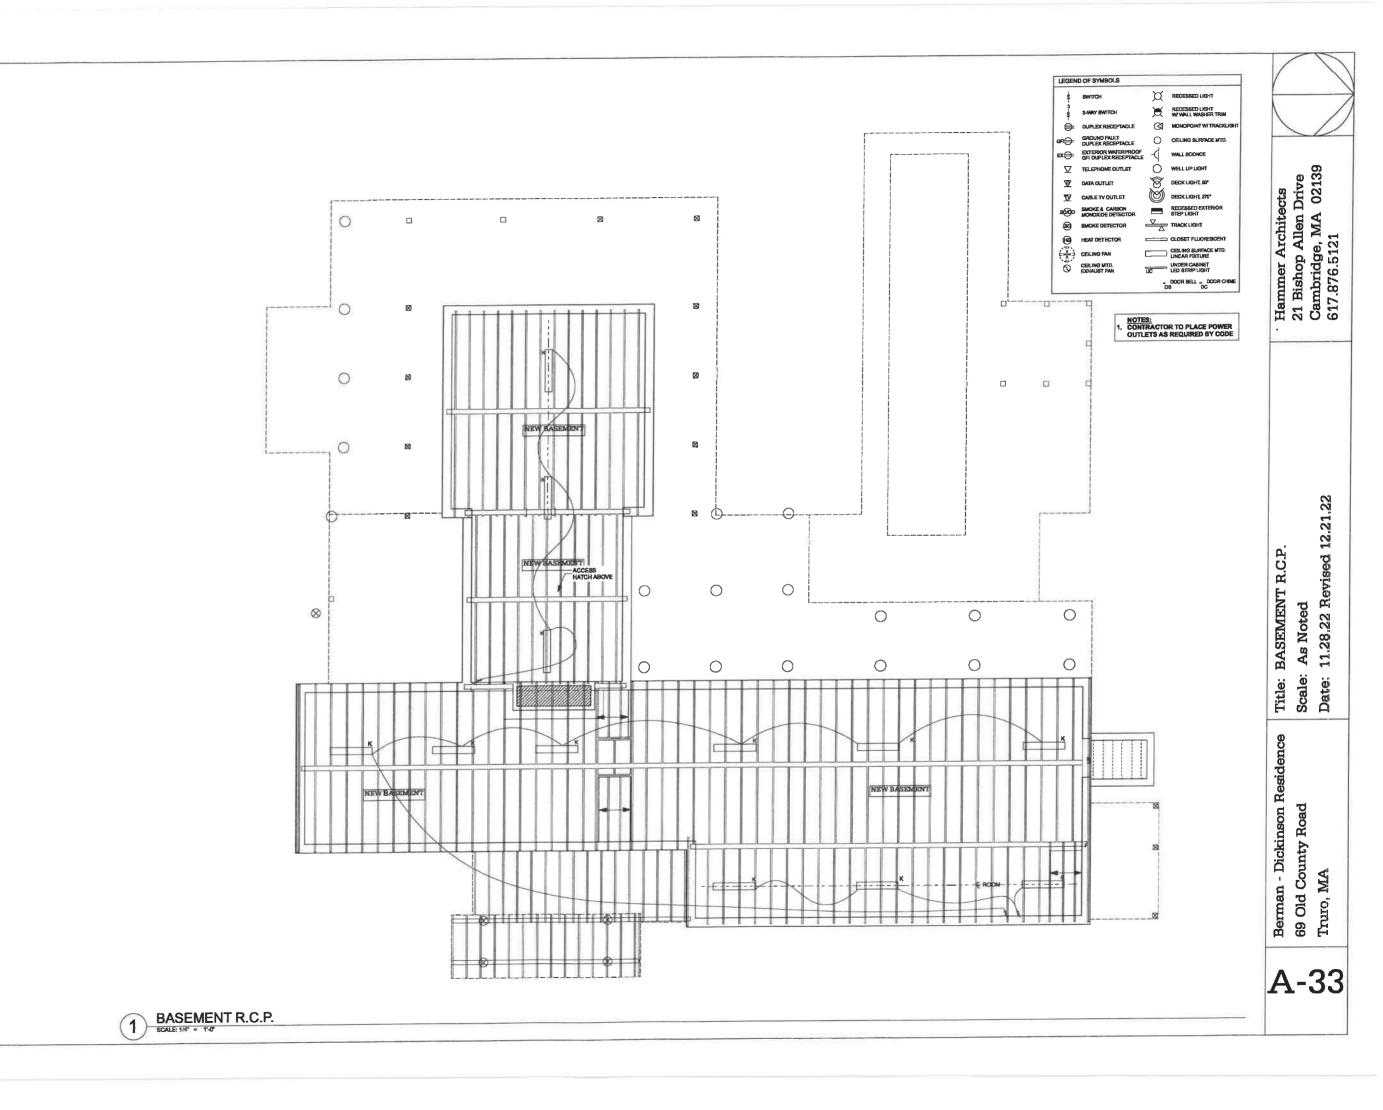

21 Bishop Allen Drive               |
| huro, MA                     | Date: 11.28.22 Revised 12.21.22 | Cambridge, MA 02139<br>617 876 5121 |



- SOLAR PANELARRAY - SEE ROOF PLAN EPDM MEMBRANE ROOF OVER - S6° COX T&G PLWD SHEATHING OVER TAPERED INSULATION FOR SLOPE TO SCUPPERS

-2X10 @ 16" O.C. RAFTERS, SEE STRUCT. DWGS



























2









| Hammer Architects<br>21 Bishop Allen Drive<br>Cambridge, MA 02139<br>617.876.5121 |
|-----------------------------------------------------------------------------------|
| Title: INTERIOR ELEVATIONS<br>Scale: As Noted<br>Date: 11.28.22 Revised 12.21.22  |
| Berman - Dickinson Residence<br>69 Old County Road<br>Truro, MA                   |
| A-29                                                                              |













|        |                                                |                                |                     | 1                        |                                                                       | OR BCHEDULE                       |                          | A Note The sector                                 | VEW |                                      | Type                                                               | Rê.WXH                                             | Thickness | e Manufacture                        | 1                                                | OR SCHEDULE<br>Majorial                                                                                                    | (CONTINUED)<br>Hardware Set  | Nois/Reserts