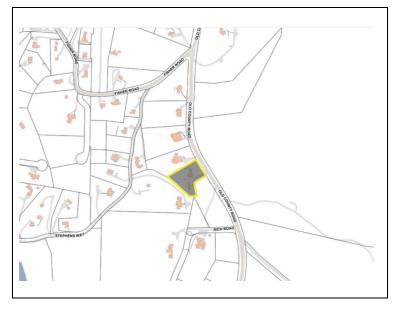

# TOWN OF TRURO

P.O. Box 2030, Truro, MA 02666 Tel: 508-349-7004 , Extension: 110 or 124 Fax: 508-349-5505

> TOWN OF TRURO TRURO HISTORICAL COMMISSION REMOTE PUBLIC HEARING April 20, 2023, at 5:00pm

The Truro Historical Commission will hold a remote Public Hearing on Thursday, April 20, 2023, at 5:00PM to review demolition and proposed replacement of a substantial portion of the residence designed by Charlie Zehnder at 69 Old County Road, Truro, MA, Map 54, Parcel 43. This Public Hearing is subject to review under the General Bylaws, Chapter VI Preserving Historic Properties. All interested parties are urged to attend the meeting via the GoToMeeting information below. Please join the meeting from your computer, tablet or smartphone via <a href="https://meet.goto.com/219950149">https://meet.goto.com/219950149</a>. You can also dial in using your phone: 1-877-309-2073 Access Code: 219-950-149.