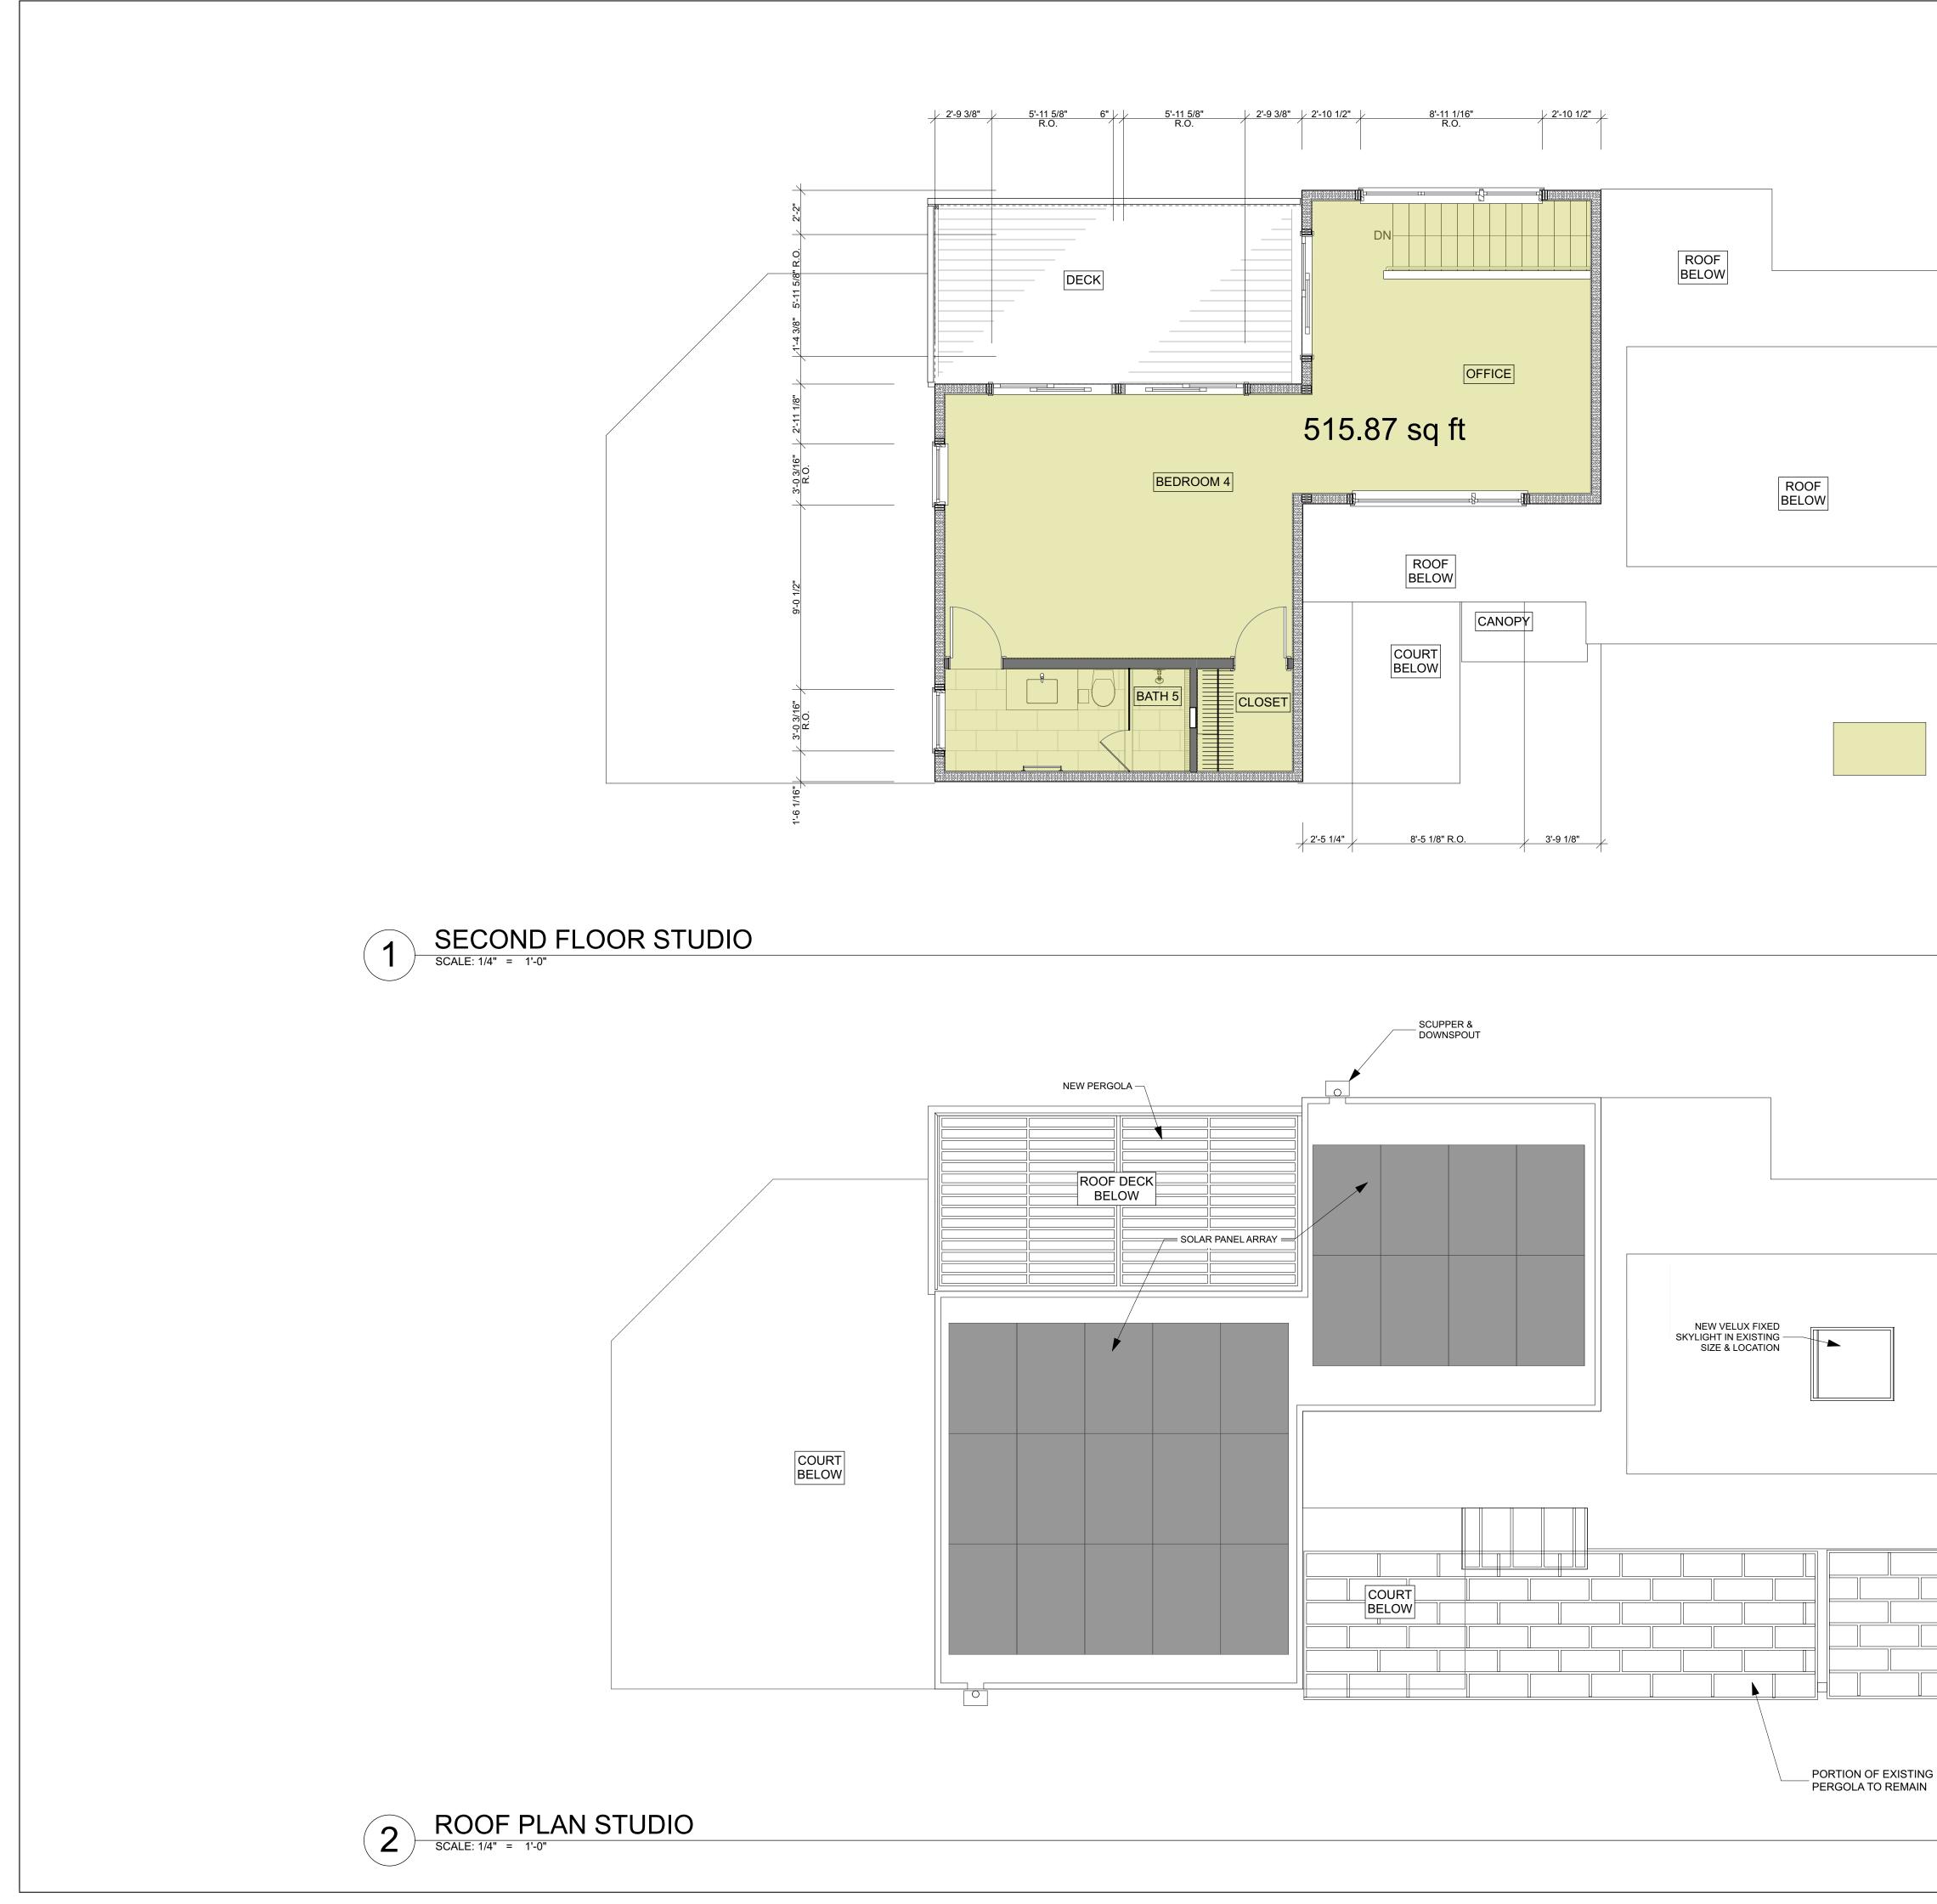

## Truro Historical Commission Remote Public Hearing and Meeting Agenda Thursday, April 20, 2023, at 5:00pm

Please join the meeting from your computer, tablet or smartphone

https://meet.goto.com/219950149 You can also dial in using your phone 1-877-309-2073 Access Code: 219-950-149

#### AGENDA TOPICS:

- Public Hearing for demolition and proposed replacement of a substantial portion of the residence at 69 Old County Road, Truro, MA, Map 54, Parcel 43
- 2. Approve Minutes of February 21, 2023, Historical Commission Meeting
- Review ATM Warrant Article 29: Amend General Bylaws 7-2: Community Preservation Committee that would change allocations of CPA funding
- 4. ATM/CPC Updates
- 5. Town Planner Updates
- 6. New Business
- 7. Adjourn

# TOWN OF TRURO

P.O. Box 2030, Truro, MA 02666 Tel: 508-349-7004 , Extension: 110 or 124 Fax: 508-349-5505

> TOWN OF TRURO TRURO HISTORICAL COMMISSION REMOTE PUBLIC HEARING April 20, 2023, at 5:00pm

The Truro Historical Commission will hold a remote Public Hearing on Thursday, April 20, 2023, at 5:00PM to review demolition and proposed replacement of a substantial portion of the residence designed by Charlie Zehnder at 69 Old County Road, Truro, MA, Map 54, Parcel 43. This Public Hearing is subject to review under the General Bylaws, Chapter VI Preserving Historic Properties. All interested parties are urged to attend the meeting via the GoToMeeting information below. Please join the meeting from your computer, tablet or smartphone via <a href="https://meet.goto.com/219950149">https://meet.goto.com/219950149</a>. You can also dial in using your phone: 1-877-309-2073 Access Code: 219-950-149.