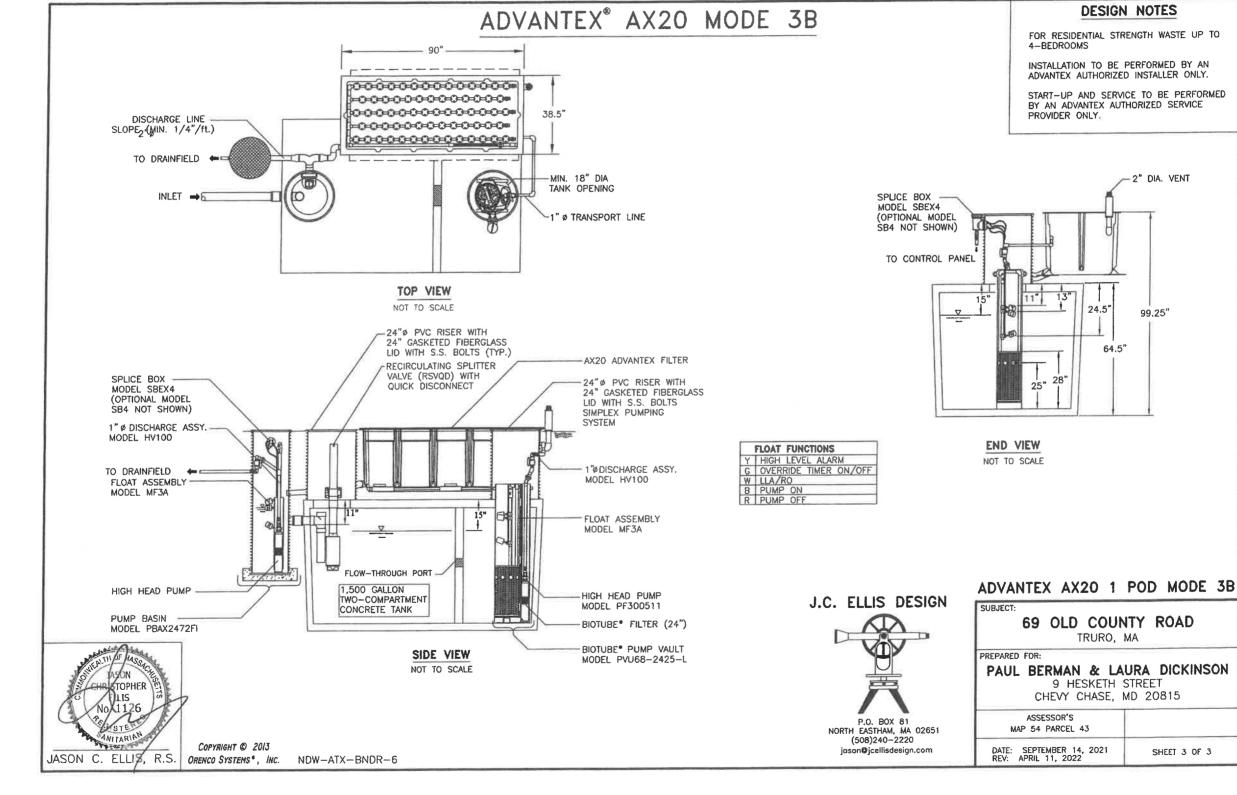

# TOWN OF TRURO

P.O. Box 2030, Truro, MA 02666 Tel: 508-349-7004 , Extension: 110 or 124 Fax: 508-349-5505

> TOWN OF TRURO TRURO HISTORICAL COMMISSION REMOTE PUBLIC HEARING April 20, 2023, at 5:00pm

The Truro Historical Commission will hold a remote Public Hearing on Thursday, April 20, 2023, at 5:00PM to review demolition and proposed replacement of a substantial portion of the residence designed by Charlie Zehnder at 69 Old County Road, Truro, MA, Map 54, Parcel 43. This Public Hearing is subject to review under the General Bylaws, Chapter VI Preserving Historic Properties. All interested parties are urged to attend the meeting via the GoToMeeting information below. Please join the meeting from your computer, tablet or smartphone via <a href="https://meet.goto.com/219950149">https://meet.goto.com/219950149</a>. You can also dial in using your phone: 1-877-309-2073 Access Code: 219-950-149.