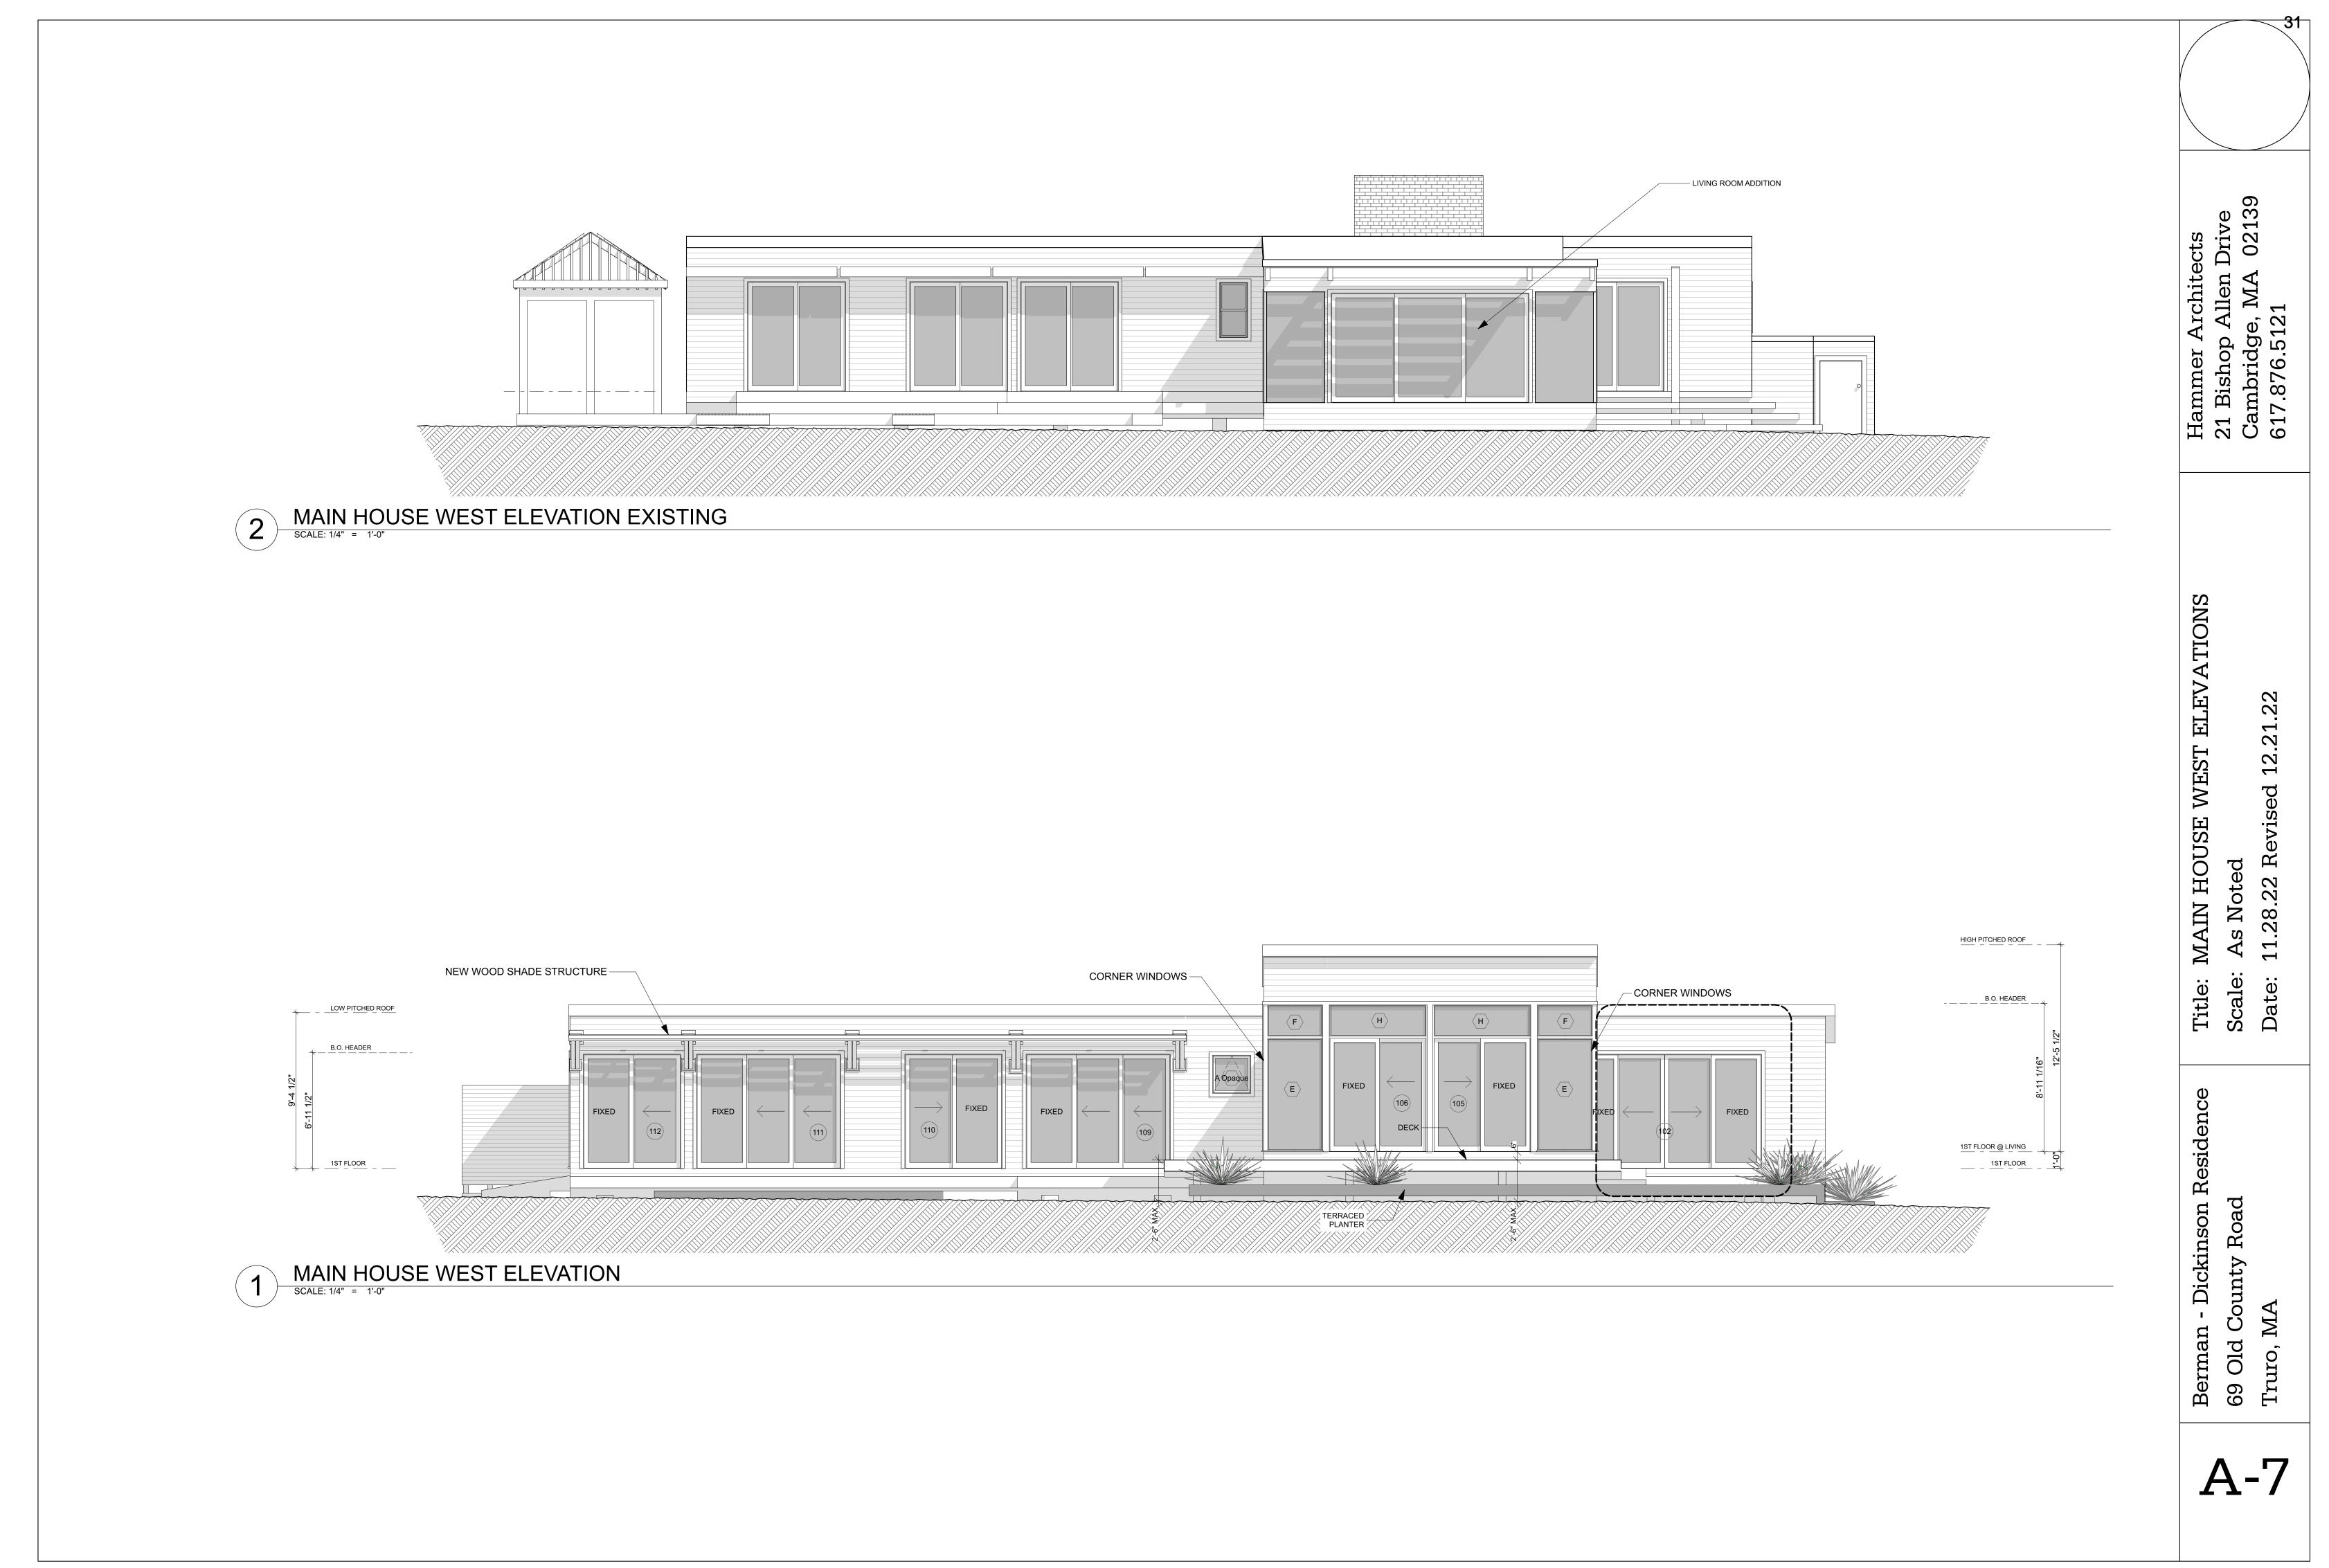

# TOWN OF TRURO

P.O. Box 2030, Truro, MA 02666 Tel: 508-349-7004 , Extension: 110 or 124 Fax: 508-349-5505

> TOWN OF TRURO TRURO HISTORICAL COMMISSION REMOTE PUBLIC HEARING April 20, 2023, at 5:00pm

The Truro Historical Commission will hold a remote Public Hearing on Thursday, April 20, 2023, at 5:00PM to review demolition and proposed replacement of a substantial portion of the residence designed by Charlie Zehnder at 69 Old County Road, Truro, MA, Map 54, Parcel 43. This Public Hearing is subject to review under the General Bylaws, Chapter VI Preserving Historic Properties. All interested parties are urged to attend the meeting via the GoToMeeting information below. Please join the meeting from your computer, tablet or smartphone via <a href="https://meet.goto.com/219950149">https://meet.goto.com/219950149</a>. You can also dial in using your phone: 1-877-309-2073 Access Code: 219-950-149.