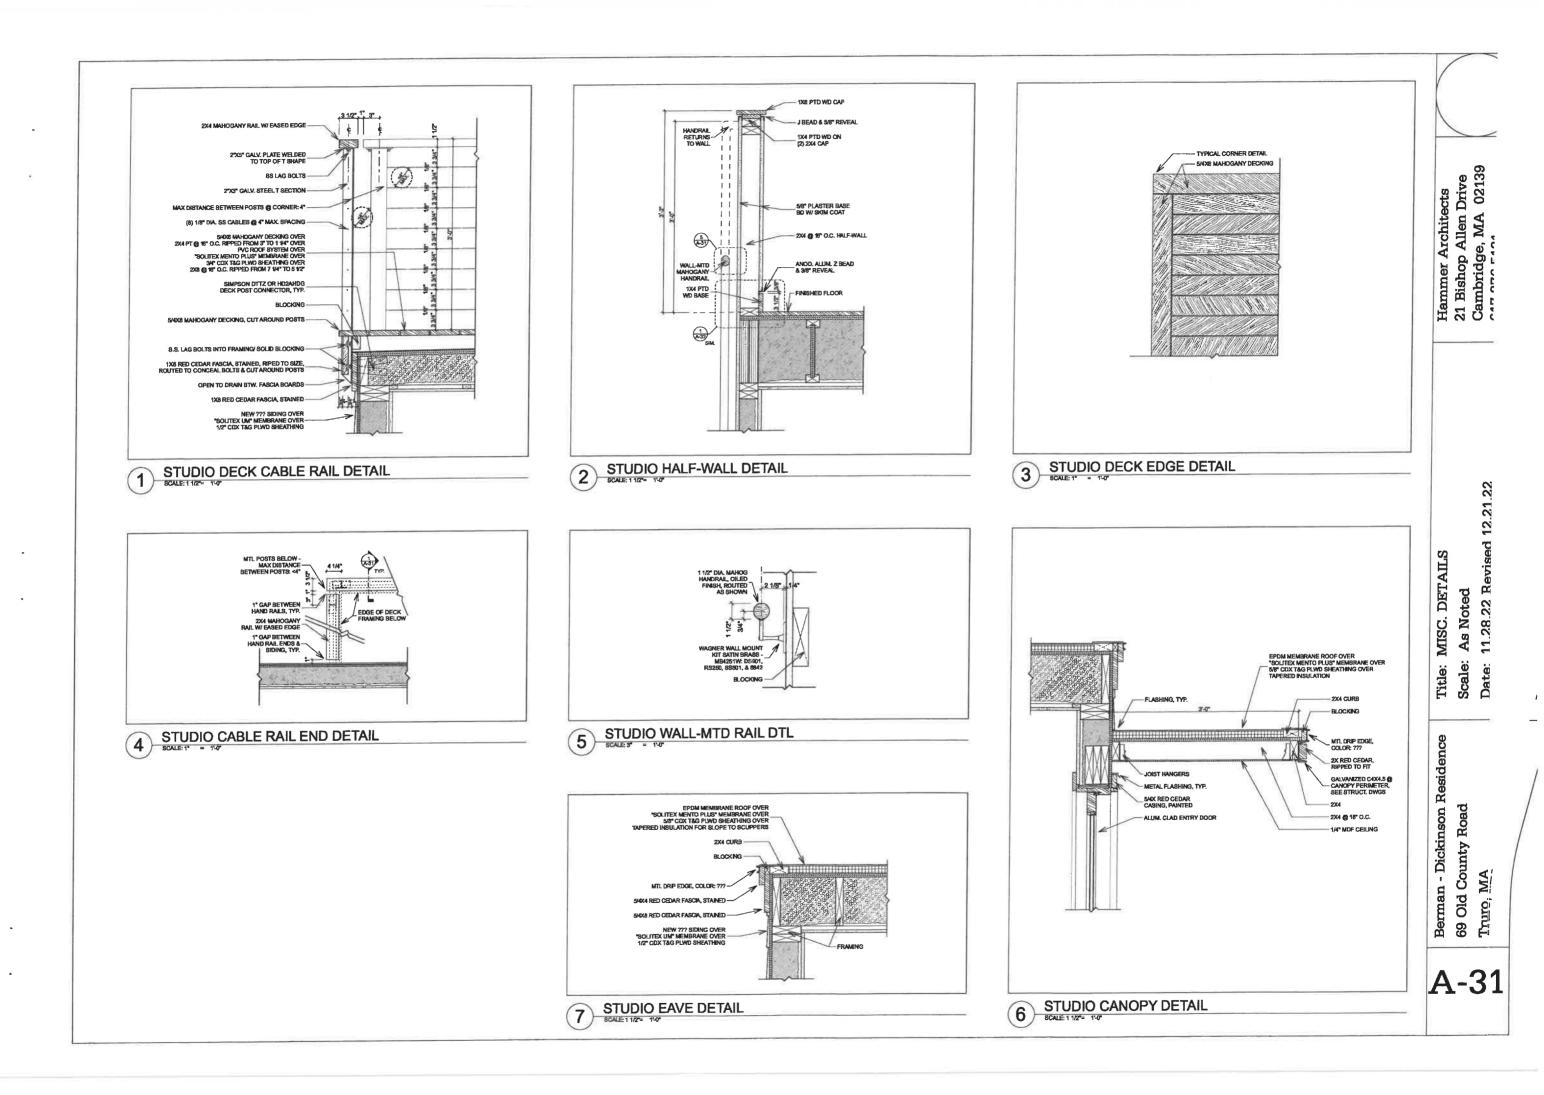

| 21 Bishop Allen Drive               |
| huro, MA                     | Date: 11.28.22 Revised 12.21.22 | Cambridge, MA 02139<br>617 876 5121 |



- SOLAR PANELARRAY - SEE ROOF PLAN EPDM MEMBRANE ROOF OVER - S6° COX T&G PLWD SHEATHING OVER TAPERED INSULATION FOR SLOPE TO SCUPPERS

-2X10 @ 16" O.C. RAFTERS, SEE STRUCT. DWGS



























2









| Hammer Architects<br>21 Bishop Allen Drive<br>Cambridge, MA 02139<br>617.876.5121 |
|-----------------------------------------------------------------------------------|
| Title: INTERIOR ELEVATIONS<br>Scale: As Noted<br>Date: 11.28.22 Revised 12.21.22  |
| Berman - Dickinson Residence<br>69 Old County Road<br>Truro, MA                   |
| A-29                                                                              |













|        |                                                |                                |                     | 1                        |                                                                       | OR BCHEDULE                       |                          | A Note The sector                                 | VEW |                                      | Type                                                               | Rê.WXH                                             | Thickness | e Manufacture                        | 1                                                | OR SCHEDULE<br>Majorial                                                                                                    | (CONTINUED)<br>Hardware Set  | Nois/Reserts