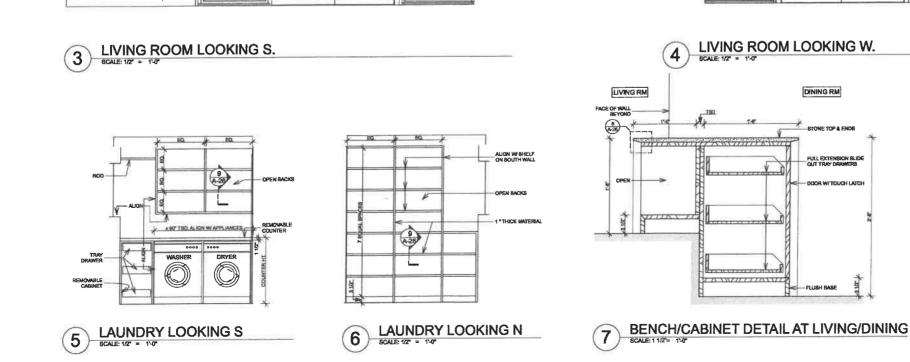

|                              | 16                                  |   |









(1)SCALE 1/2 = 1'0



ROOF SLOPES TO SCUPPERS

SEE ALTERNATE #1

1 STUDIO WALL SECTION BB

| serman - Dickinson Residence | Title: SECTIONS                 | Hammer Architects                   |
|------------------------------|---------------------------------|-------------------------------------|
| 69 Old County Road           | Scale: As Noted                 | 21 Bishop Allen Drive               |
| huro, MA                     | Date: 11.28.22 Revised 12.21.22 | Cambridge, MA 02139<br>617 876 5121 |



- SOLAR PANELARRAY - SEE ROOF PLAN EPDM MEMBRANE ROOF OVER - S6° COX T&G PLWD SHEATHING OVER TAPERED INSULATION FOR SLOPE TO SCUPPERS

-2X10 @ 16" O.C. RAFTERS, SEE STRUCT. DWGS



























2









| Hammer Architects<br>21 Bishop Allen Drive<br>Cambridge, MA 02139<br>617.876.5121 |
|-----------------------------------------------------------------------------------|
| Title: INTERIOR ELEVATIONS<br>Scale: As Noted<br>Date: 11.28.22 Revised 12.21.22  |
| Berman - Dickinson Residence<br>69 Old County Road<br>Truro, MA                   |
| A-29                                                                              |













|        |                                                |                                |                     | 1                        |                                                                       | OR BCHEDULE                       |                          | A Note The sector                                 | VEW |