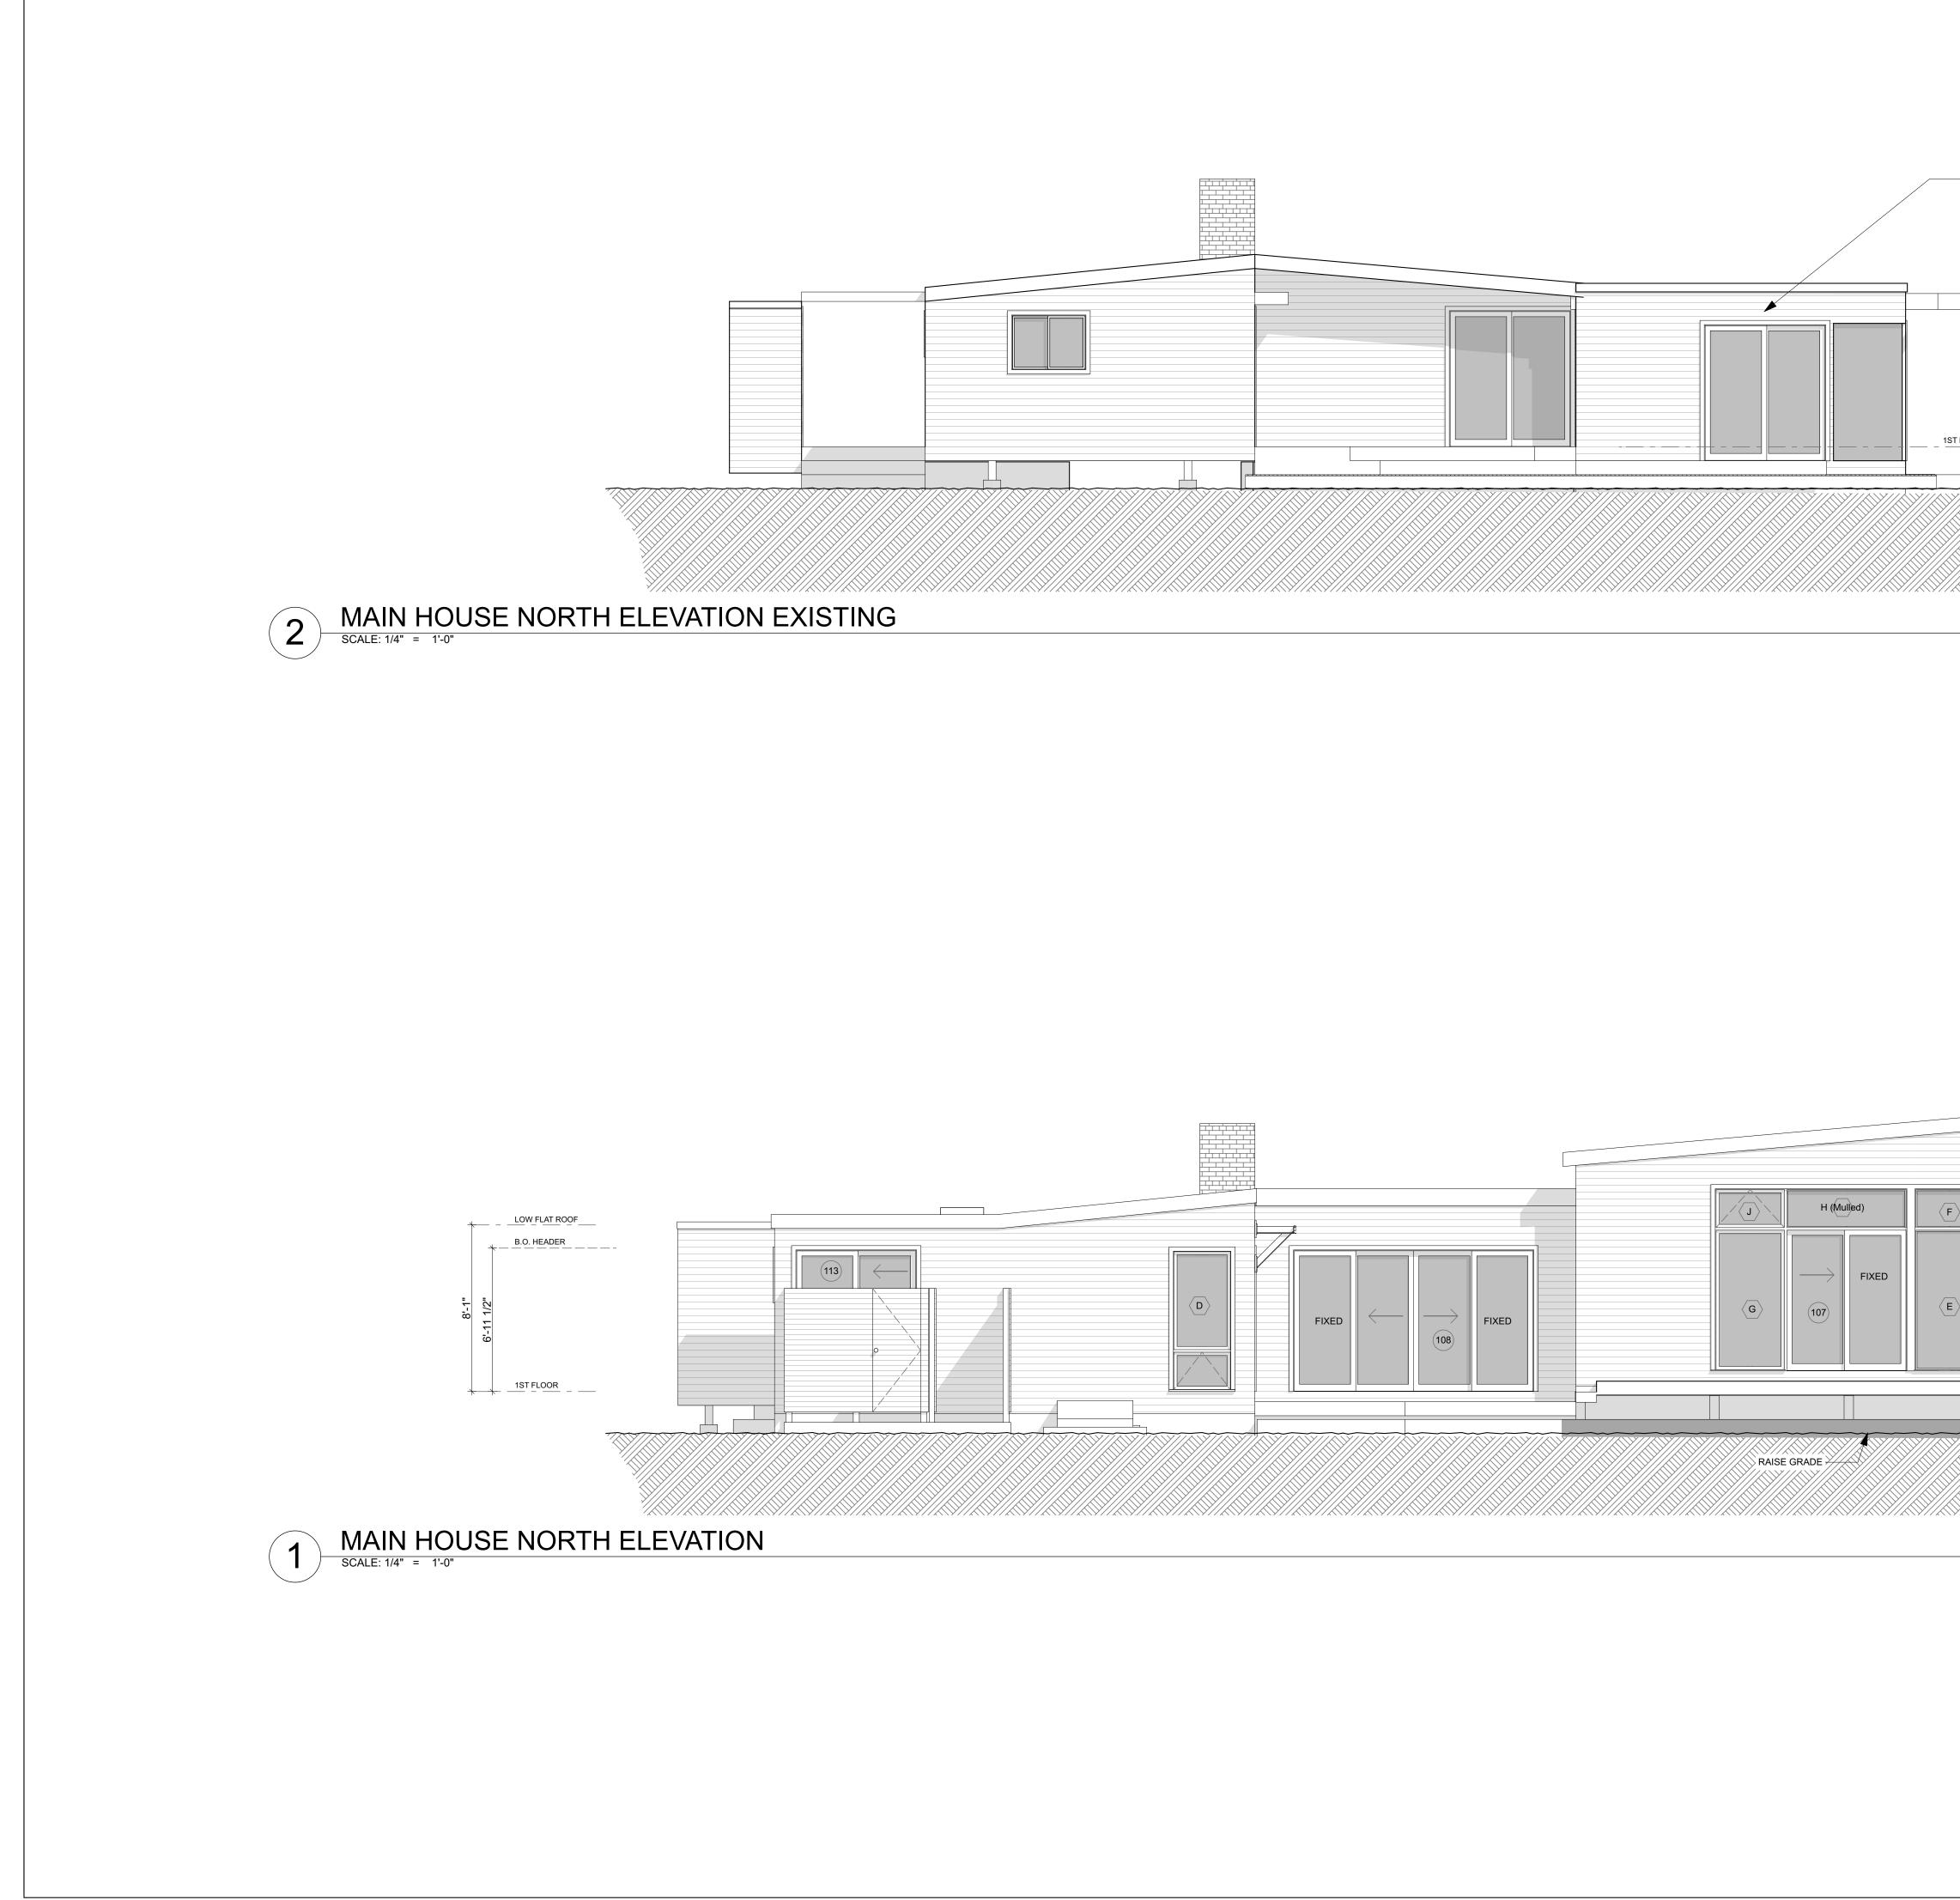

# TOWN OF TRURO

P.O. Box 2030, Truro, MA 02666 Tel: 508-349-7004 , Extension: 110 or 124 Fax: 508-349-5505

> TOWN OF TRURO TRURO HISTORICAL COMMISSION REMOTE PUBLIC HEARING April 20, 2023, at 5:00pm

The Truro Historical Commission will hold a remote Public Hearing on Thursday, April 20, 2023, at 5:00PM to review demolition and proposed replacement of a substantial portion of the residence designed by Charlie Zehnder at 69 Old County Road, Truro, MA, Map 54, Parcel 43. This Public Hearing is subject to review under the General Bylaws, Chapter VI Preserving Historic Properties. All interested parties are urged to attend the meeting via the GoToMeeting information below. Please join the meeting from your computer, tablet or smartphone via <a href="https://meet.goto.com/219950149">https://meet.goto.com/219950149</a>. You can also dial in using your phone: 1-877-309-2073 Access Code: 219-950-149.