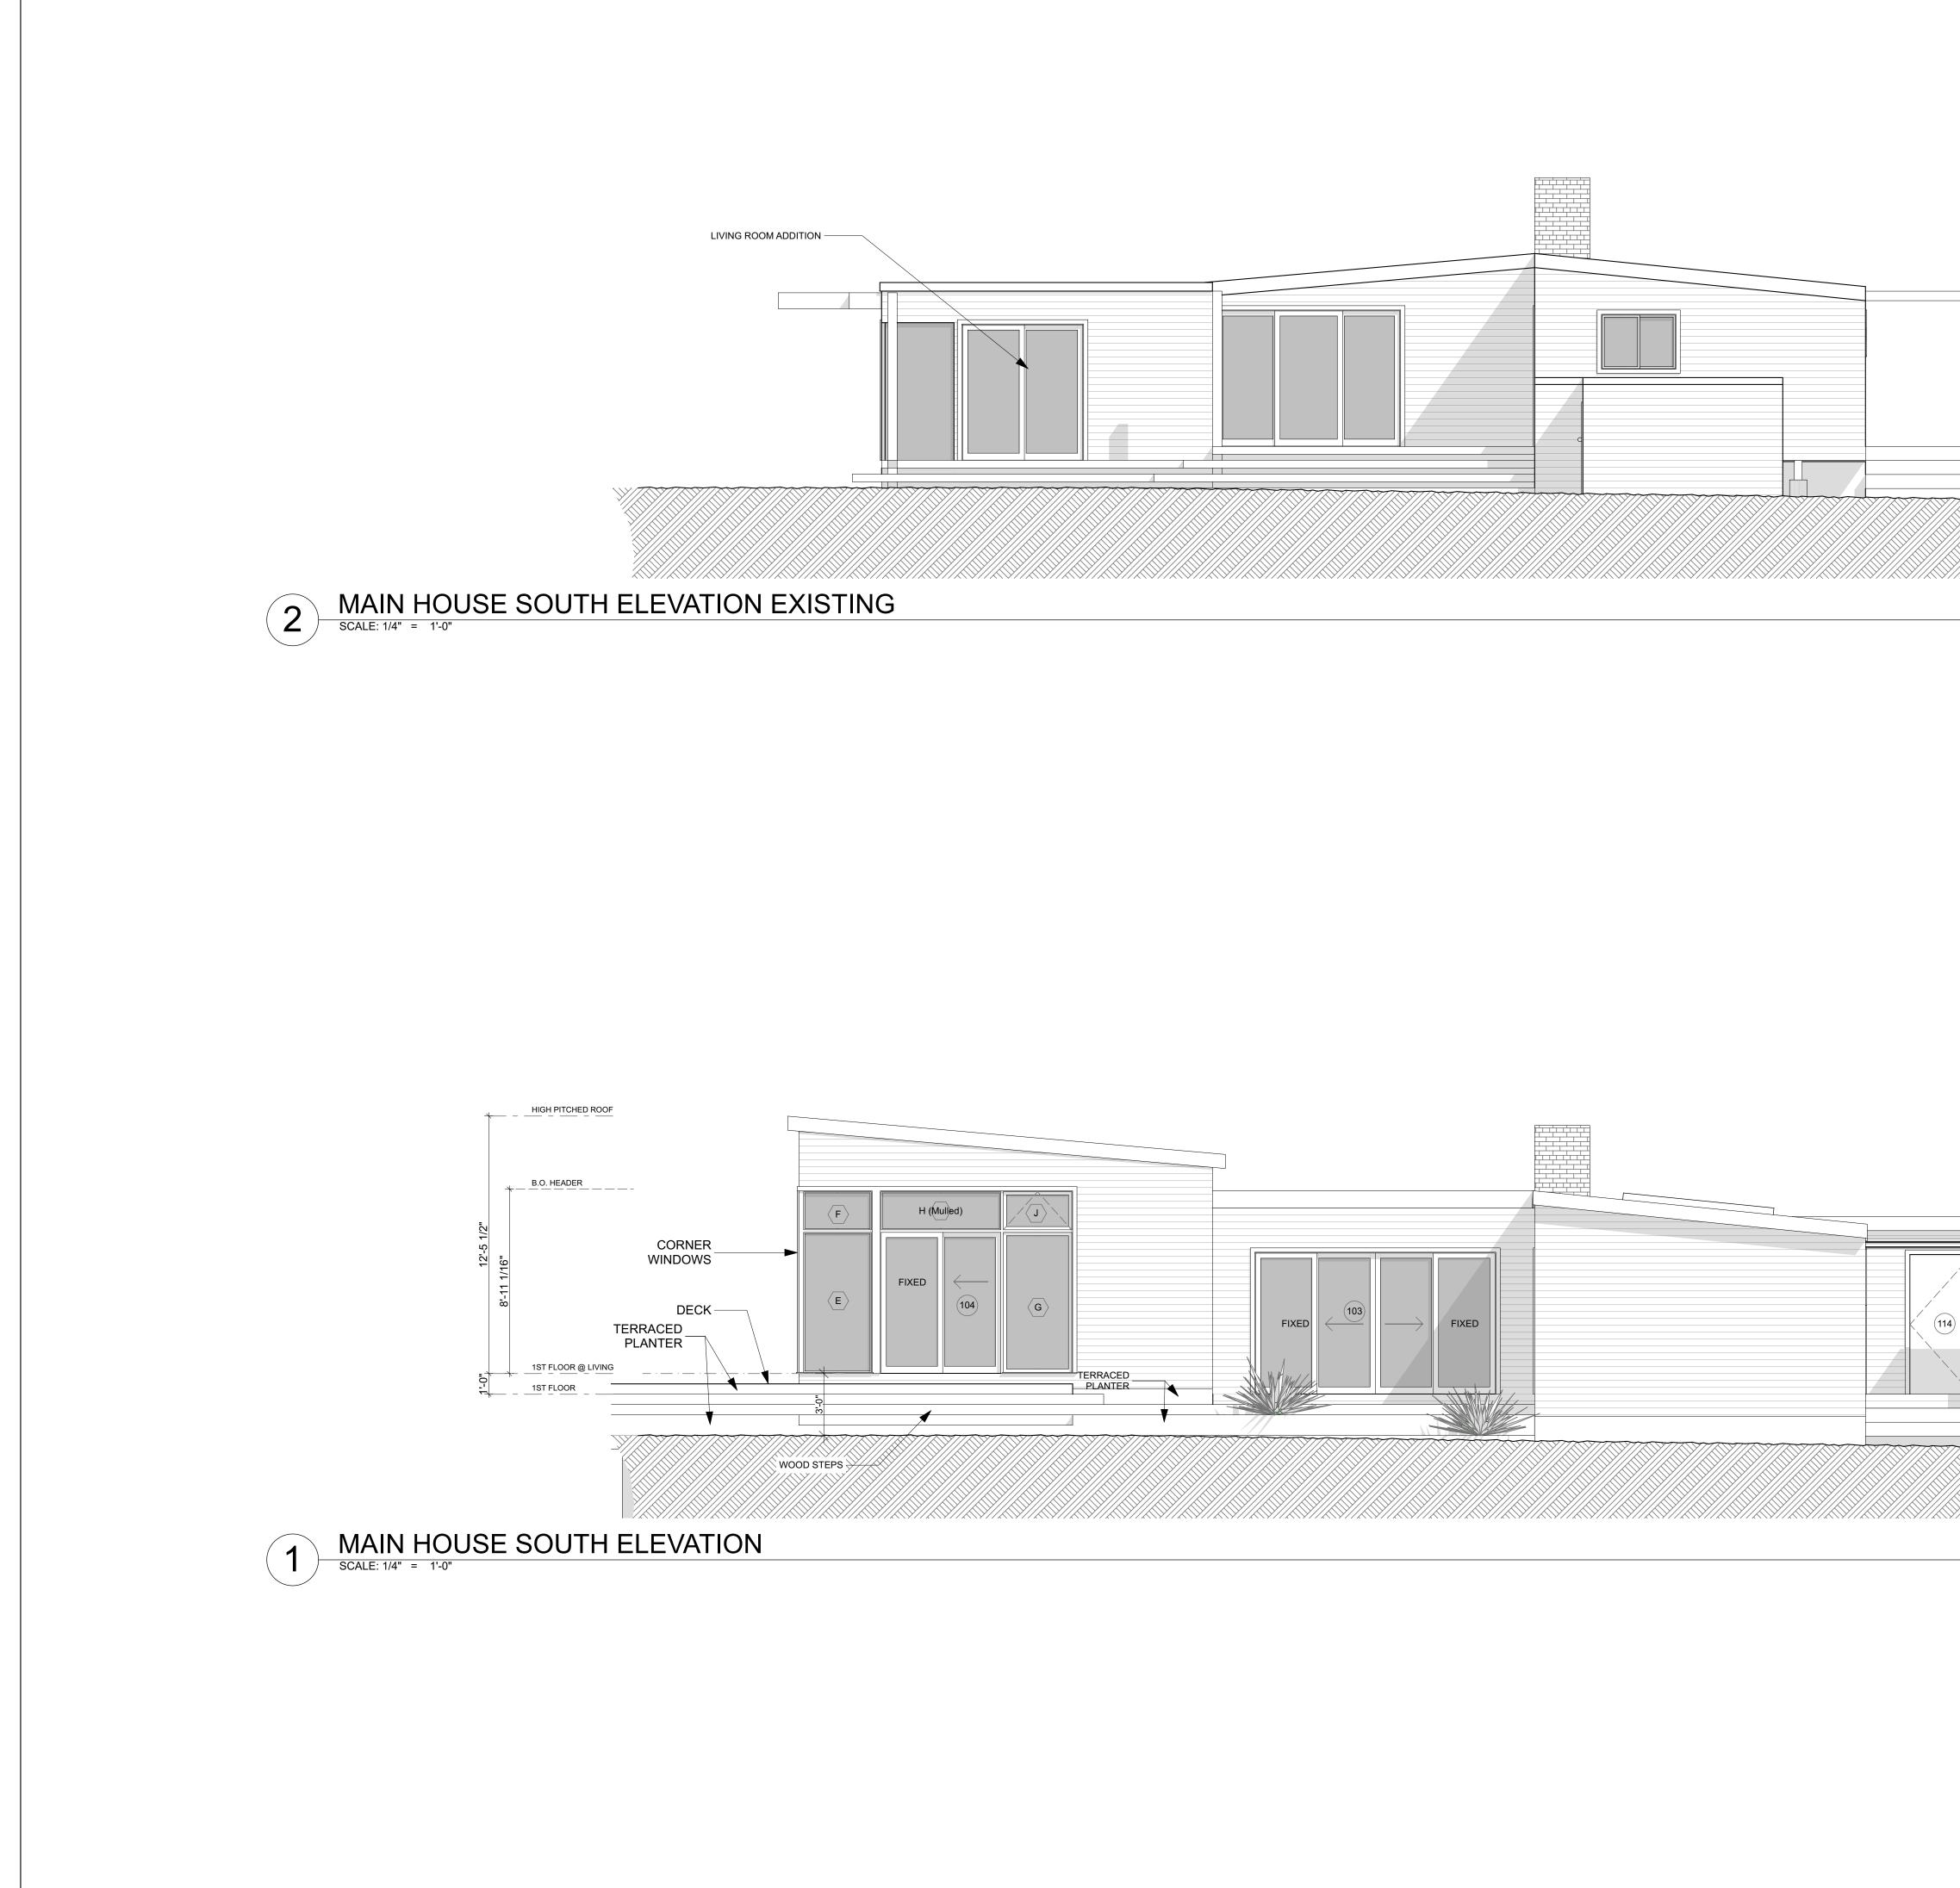

# TOWN OF TRURO

P.O. Box 2030, Truro, MA 02666 Tel: 508-349-7004 , Extension: 110 or 124 Fax: 508-349-5505

> TOWN OF TRURO TRURO HISTORICAL COMMISSION REMOTE PUBLIC HEARING April 20, 2023, at 5:00pm

The Truro Historical Commission will hold a remote Public Hearing on Thursday, April 20, 2023, at 5:00PM to review demolition and proposed replacement of a substantial portion of the residence designed by Charlie Zehnder at 69 Old County Road, Truro, MA, Map 54, Parcel 43. This Public Hearing is subject to review under the General Bylaws, Chapter VI Preserving Historic Properties. All interested parties are urged to attend the meeting via the GoToMeeting information below. Please join the meeting from your computer, tablet or smartphone via <a href="https://meet.goto.com/219950149">https://meet.goto.com/219950149</a>. You can also dial in using your phone: 1-877-309-2073 Access Code: 219-950-149.