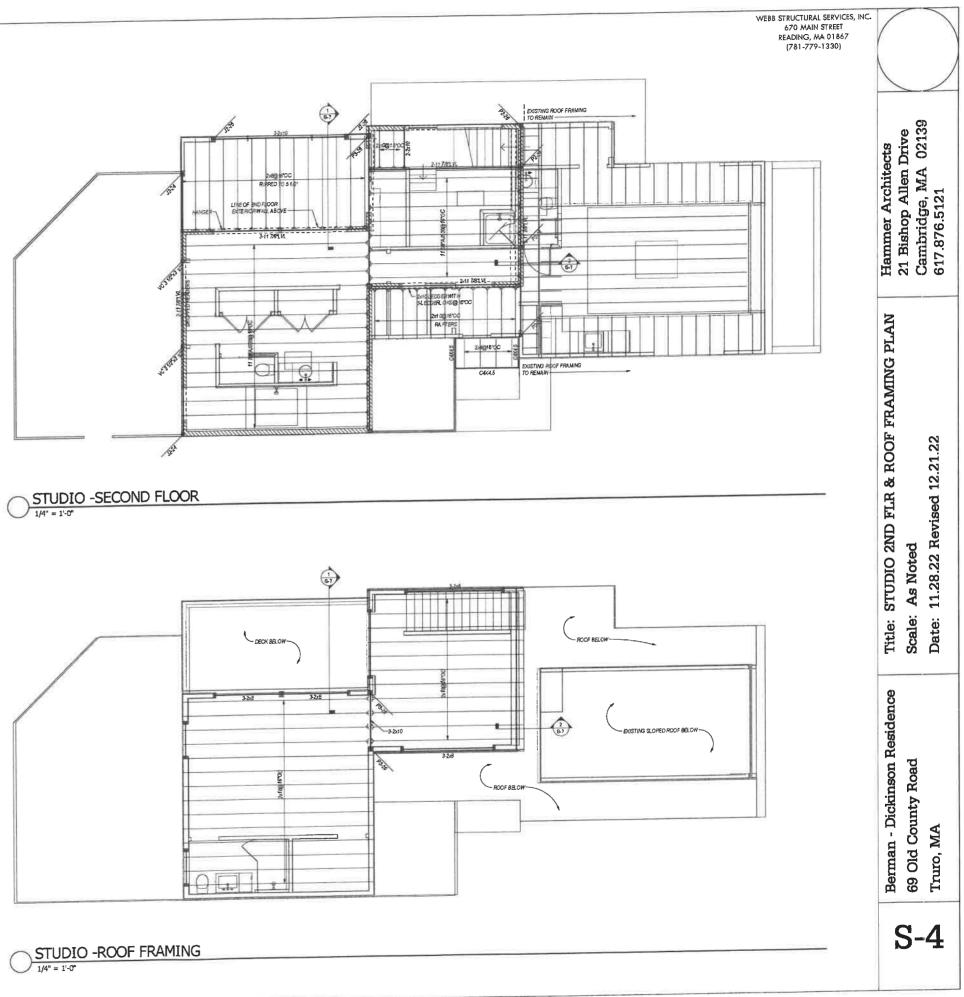

VERTICAL WOOD BLOCKING WITHIN DECK SANDWICH TO LUNK UPPER POST
- SIZE SIZE 20. SET LVL BEAMS THAT FRAME FLUSH WITH DIMENSIONED LUMBER JOISTS 3/8" BELOW THE TOP OF JOISTS TO ALLOW FOR JOIST SHRINKAGE. WHERE BEARING WALLS OR POSTS LAND ON THESE BEAMS, INFILL GAP WITH 3/8" PLYWOOD FOR SOLID BEARING. 21. BEAMS COMPRISED OF 3 LVLS OR MORE SHALL BE DOLTED TOGETHER WITH A MINIMUM OF 2-12"-BOLTSAT 16" ON CENTER OR 3/14"- DUMETER SELF TAPPING LAS SCREWS AT 16" ON CENT ALT EREWATING INSERTION SIDES, FOLLOW MANALE, SPECS, UNLESS NOTED OTHERWISE ON DRAWIN 21. IN ADDITION TO THE FLOOR JOIST SHOWN IN THE PLANS, CONTRACTOR SHALL INSTALL DOUBLE JOISTS LUNDER ALL PARTITIONS WALLS RUINING PARALLEL TO THE DIRECTION OF FRAMING. 23. MINIMUM BEAM BEARING TO BE 3 INCHES UNLESS NOTED OTHERMSE ON PLAN.















# FORM B – BUILDING

# DRAFT

MASSACHUSETTS HISTORICAL COMMISSION MASSACHUSETTS ARCHIVES BUILDING 220 MORRISSEY BOULEVARD BOSTON, MASSACHUSETTS 02125

## Photograph



## Locus Map



**Recorded by:** Eric Dray, Preservation Consultant, for **Organization:** Truro Historical Commission **Date** (*month / year*):

Assessor's Number USGS Quad Area(s) Form Number

Wellfleet

54-43-0

TRU.1101, 1158

# Town/City: TRURO

Place: (neighborhood or village):

Address: 69 Old County Road

Historic Name: Sass, Sherman and Barbara House

Uses: Present: Single Family Dwelling House

Original: Single Family Dwelling House

Date of Construction: ca. 1964

Source: Building permit application

Style/Form: Modern

Architect/Builder: Charles Zehnder/ Charles Zehnder

**Exterior Material:** 

Foundation: