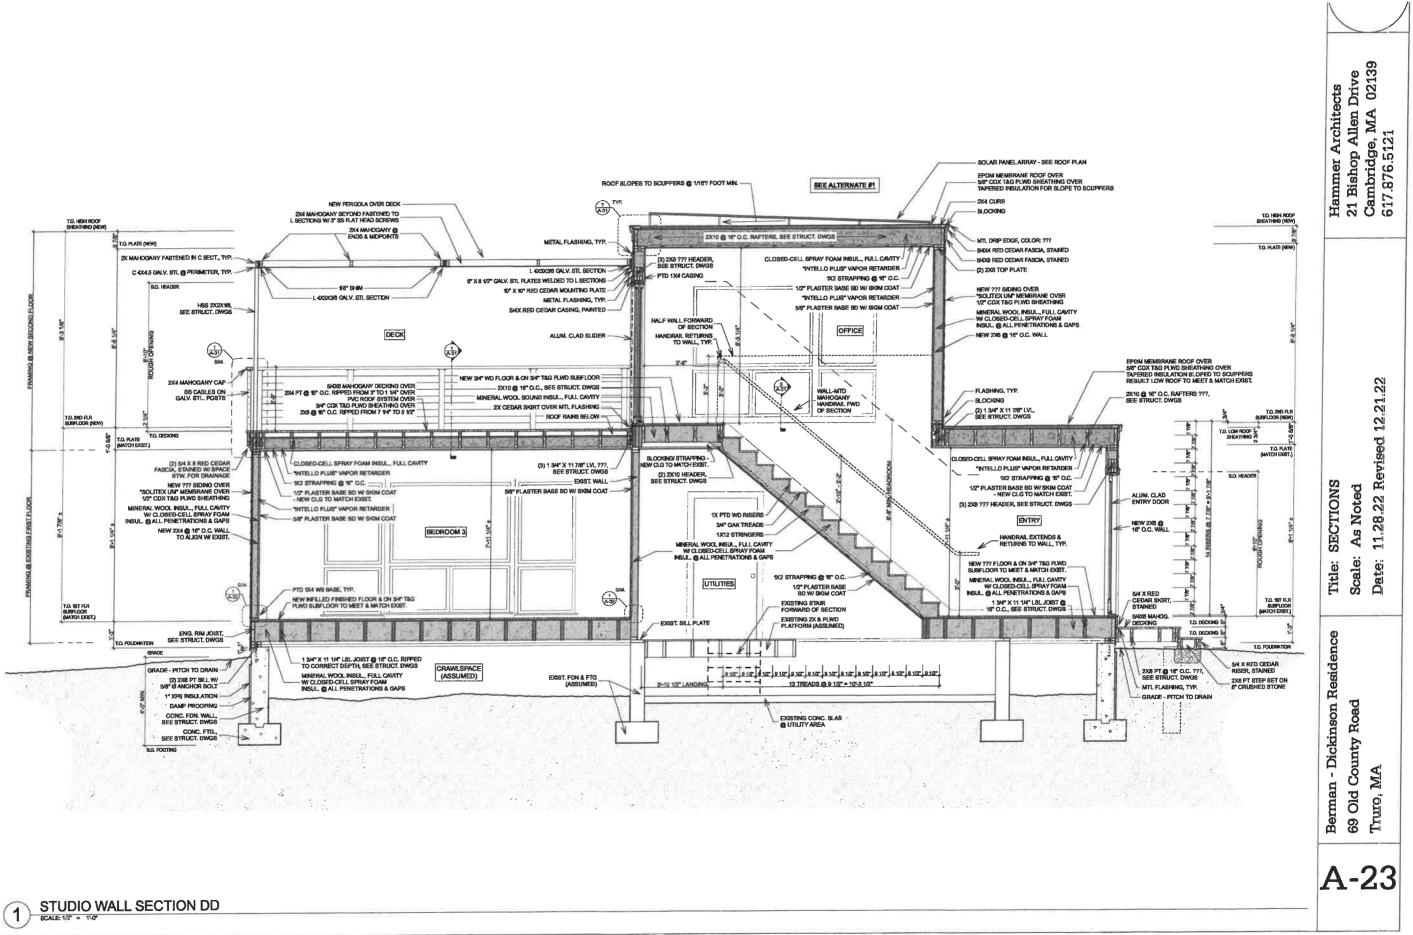

# TOWN OF TRURO

P.O. Box 2030, Truro, MA 02666 Tel: 508-349-7004 , Extension: 110 or 124 Fax: 508-349-5505

> TOWN OF TRURO TRURO HISTORICAL COMMISSION REMOTE PUBLIC HEARING April 20, 2023, at 5:00pm

The Truro Historical Commission will hold a remote Public Hearing on Thursday, April 20, 2023, at 5:00PM to review demolition and proposed replacement of a substantial portion of the residence designed by Charlie Zehnder at 69 Old County Road, Truro, MA, Map 54, Parcel 43. This Public Hearing is subject to review under the General Bylaws, Chapter VI Preserving Historic Properties. All interested parties are urged to attend the meeting via the GoToMeeting information below. Please join the meeting from your computer, tablet or smartphone via <a href="https://meet.goto.com/219950149">https://meet.goto.com/219950149</a>. You can also dial in using your phone: 1-877-309-2073 Access Code: 219-950-149.