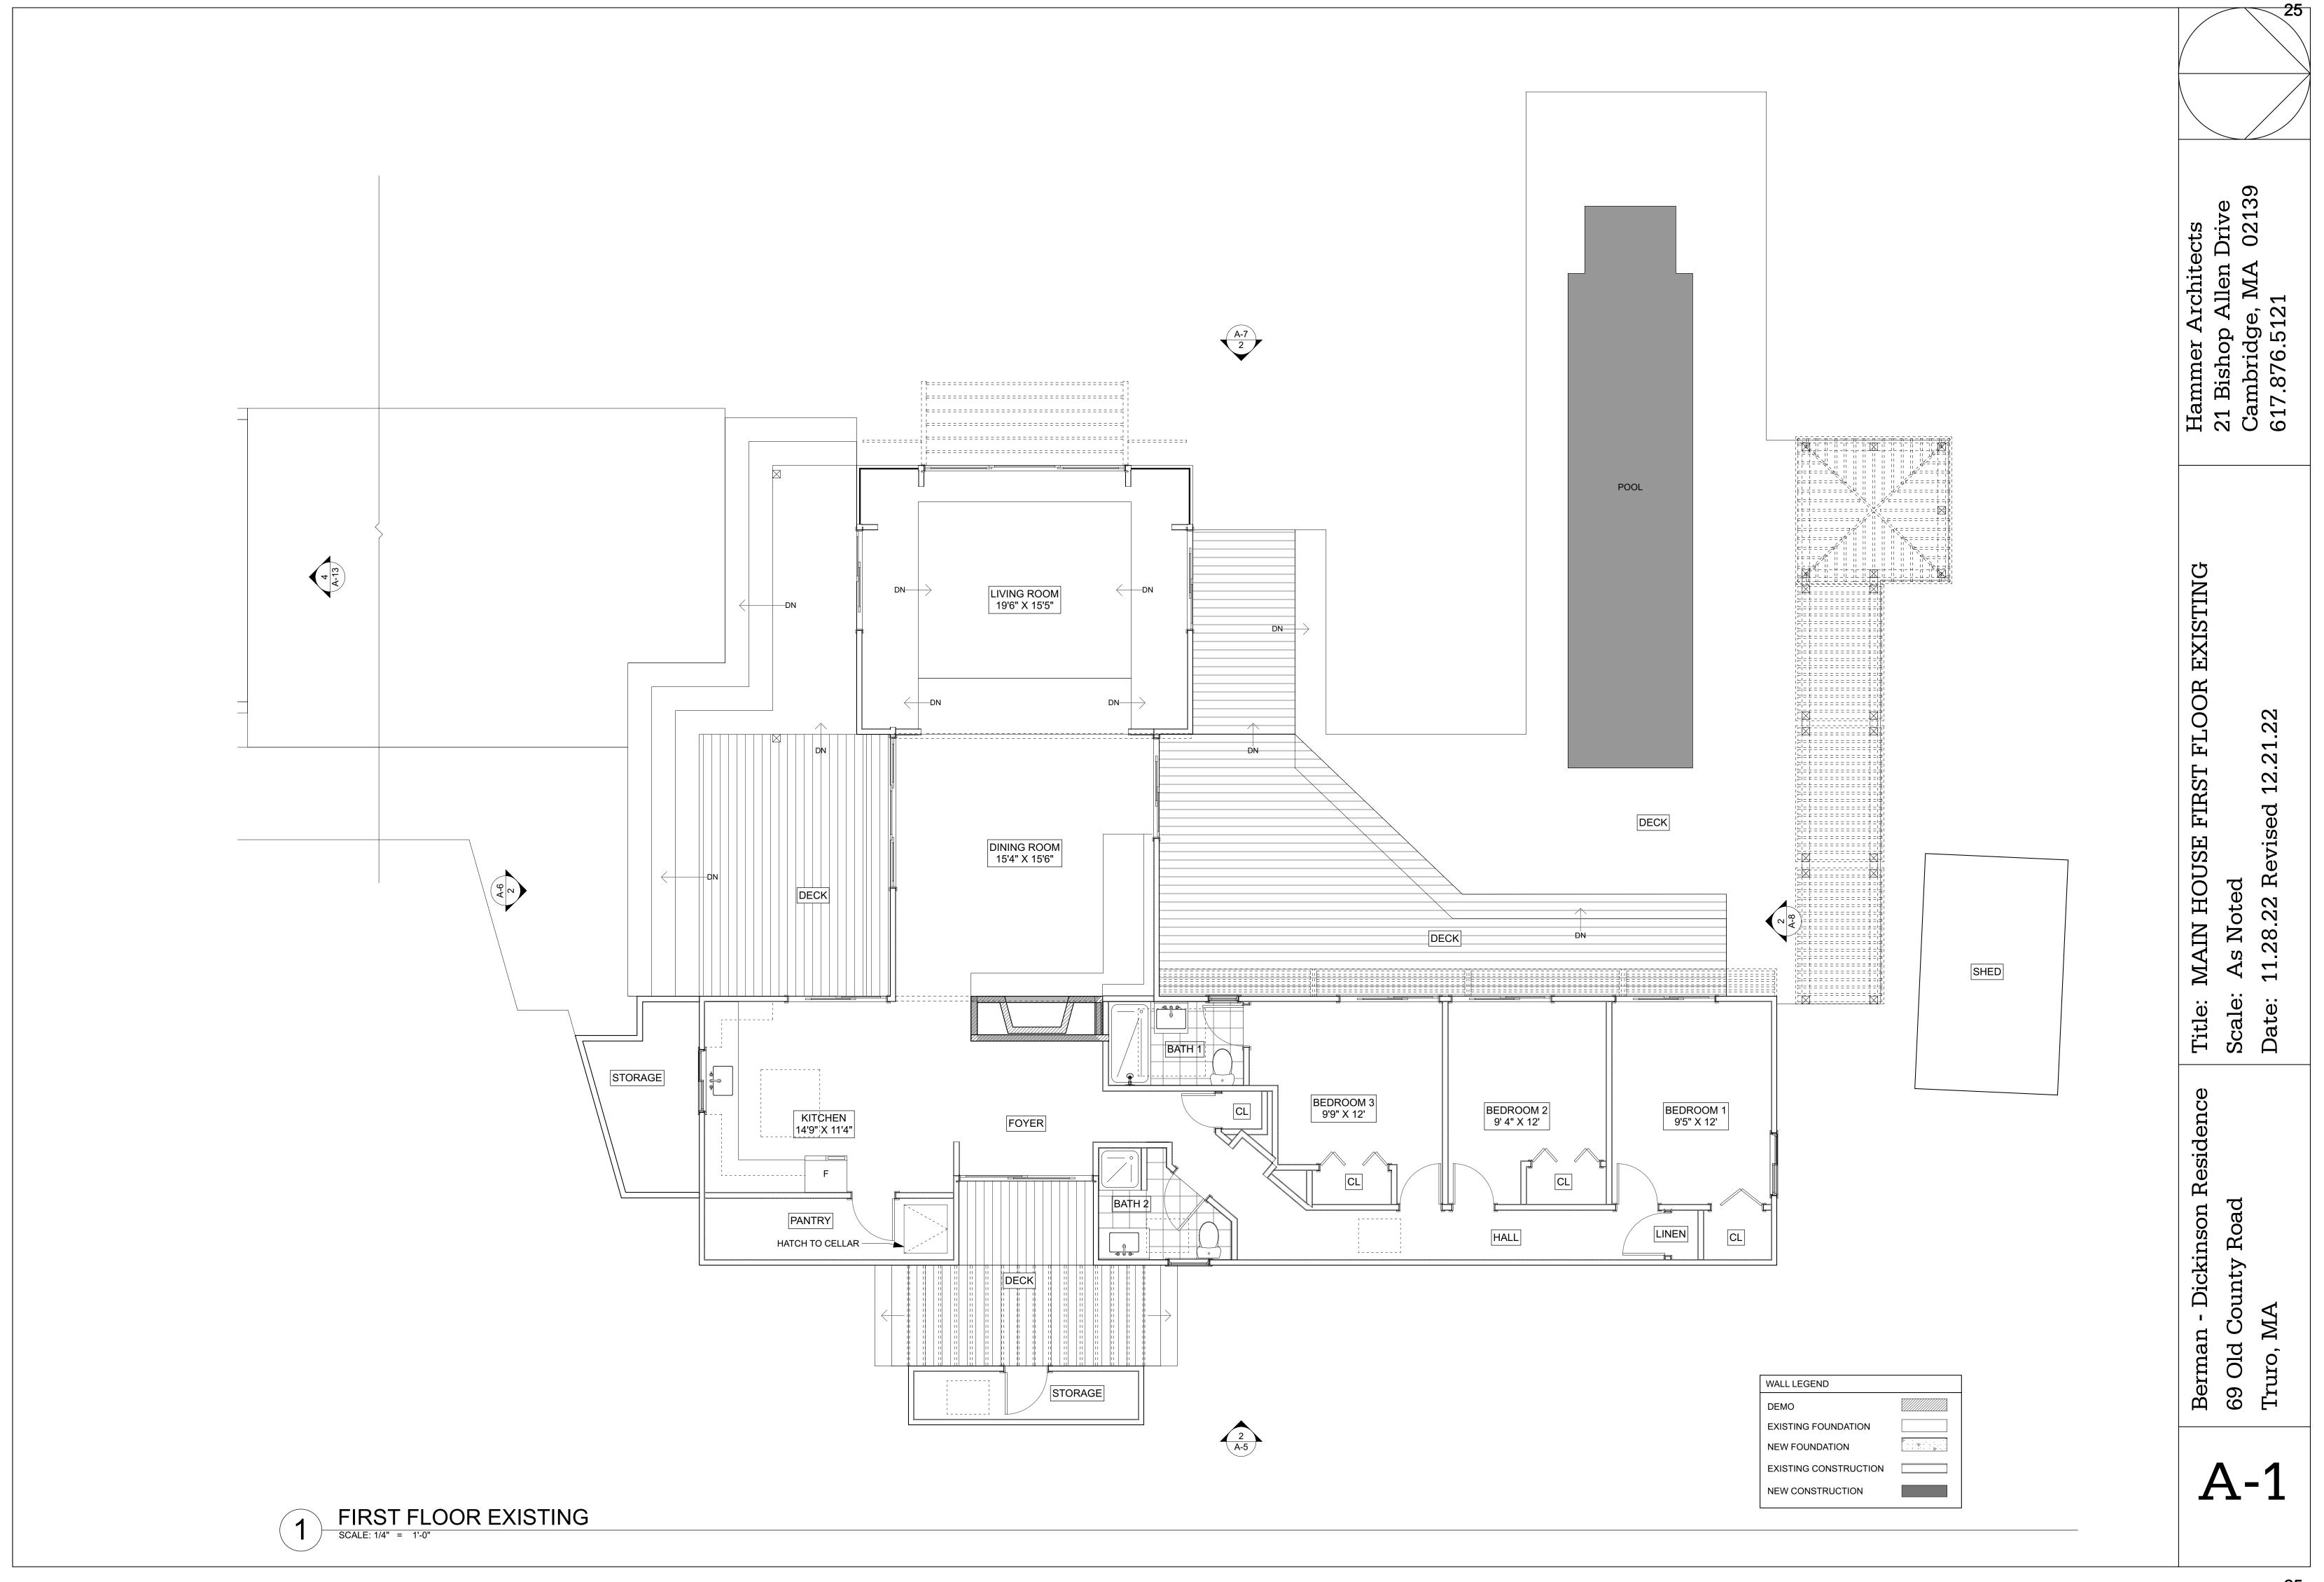

# TOWN OF TRURO

P.O. Box 2030, Truro, MA 02666 Tel: 508-349-7004 , Extension: 110 or 124 Fax: 508-349-5505

> TOWN OF TRURO TRURO HISTORICAL COMMISSION REMOTE PUBLIC HEARING April 20, 2023, at 5:00pm

The Truro Historical Commission will hold a remote Public Hearing on Thursday, April 20, 2023, at 5:00PM to review demolition and proposed replacement of a substantial portion of the residence designed by Charlie Zehnder at 69 Old County Road, Truro, MA, Map 54, Parcel 43. This Public Hearing is subject to review under the General Bylaws, Chapter VI Preserving Historic Properties. All interested parties are urged to attend the meeting via the GoToMeeting information below. Please join the meeting from your computer, tablet or smartphone via <a href="https://meet.goto.com/219950149">https://meet.goto.com/219950149</a>. You can also dial in using your phone: 1-877-309-2073 Access Code: 219-950-149.