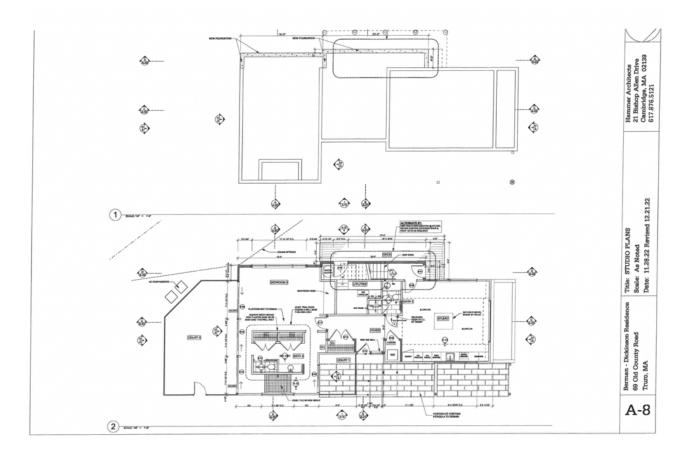

# TOWN OF TRURO

P.O. Box 2030, Truro, MA 02666 Tel: 508-349-7004 , Extension: 110 or 124 Fax: 508-349-5505

> TOWN OF TRURO TRURO HISTORICAL COMMISSION REMOTE PUBLIC HEARING April 20, 2023, at 5:00pm

The Truro Historical Commission will hold a remote Public Hearing on Thursday, April 20, 2023, at 5:00PM to review demolition and proposed replacement of a substantial portion of the residence designed by Charlie Zehnder at 69 Old County Road, Truro, MA, Map 54, Parcel 43. This Public Hearing is subject to review under the General Bylaws, Chapter VI Preserving Historic Properties. All interested parties are urged to attend the meeting via the GoToMeeting information below. Please join the meeting from your computer, tablet or smartphone via <a href="https://meet.goto.com/219950149">https://meet.goto.com/219950149</a>. You can also dial in using your phone: 1-877-309-2073 Access Code: 219-950-149.