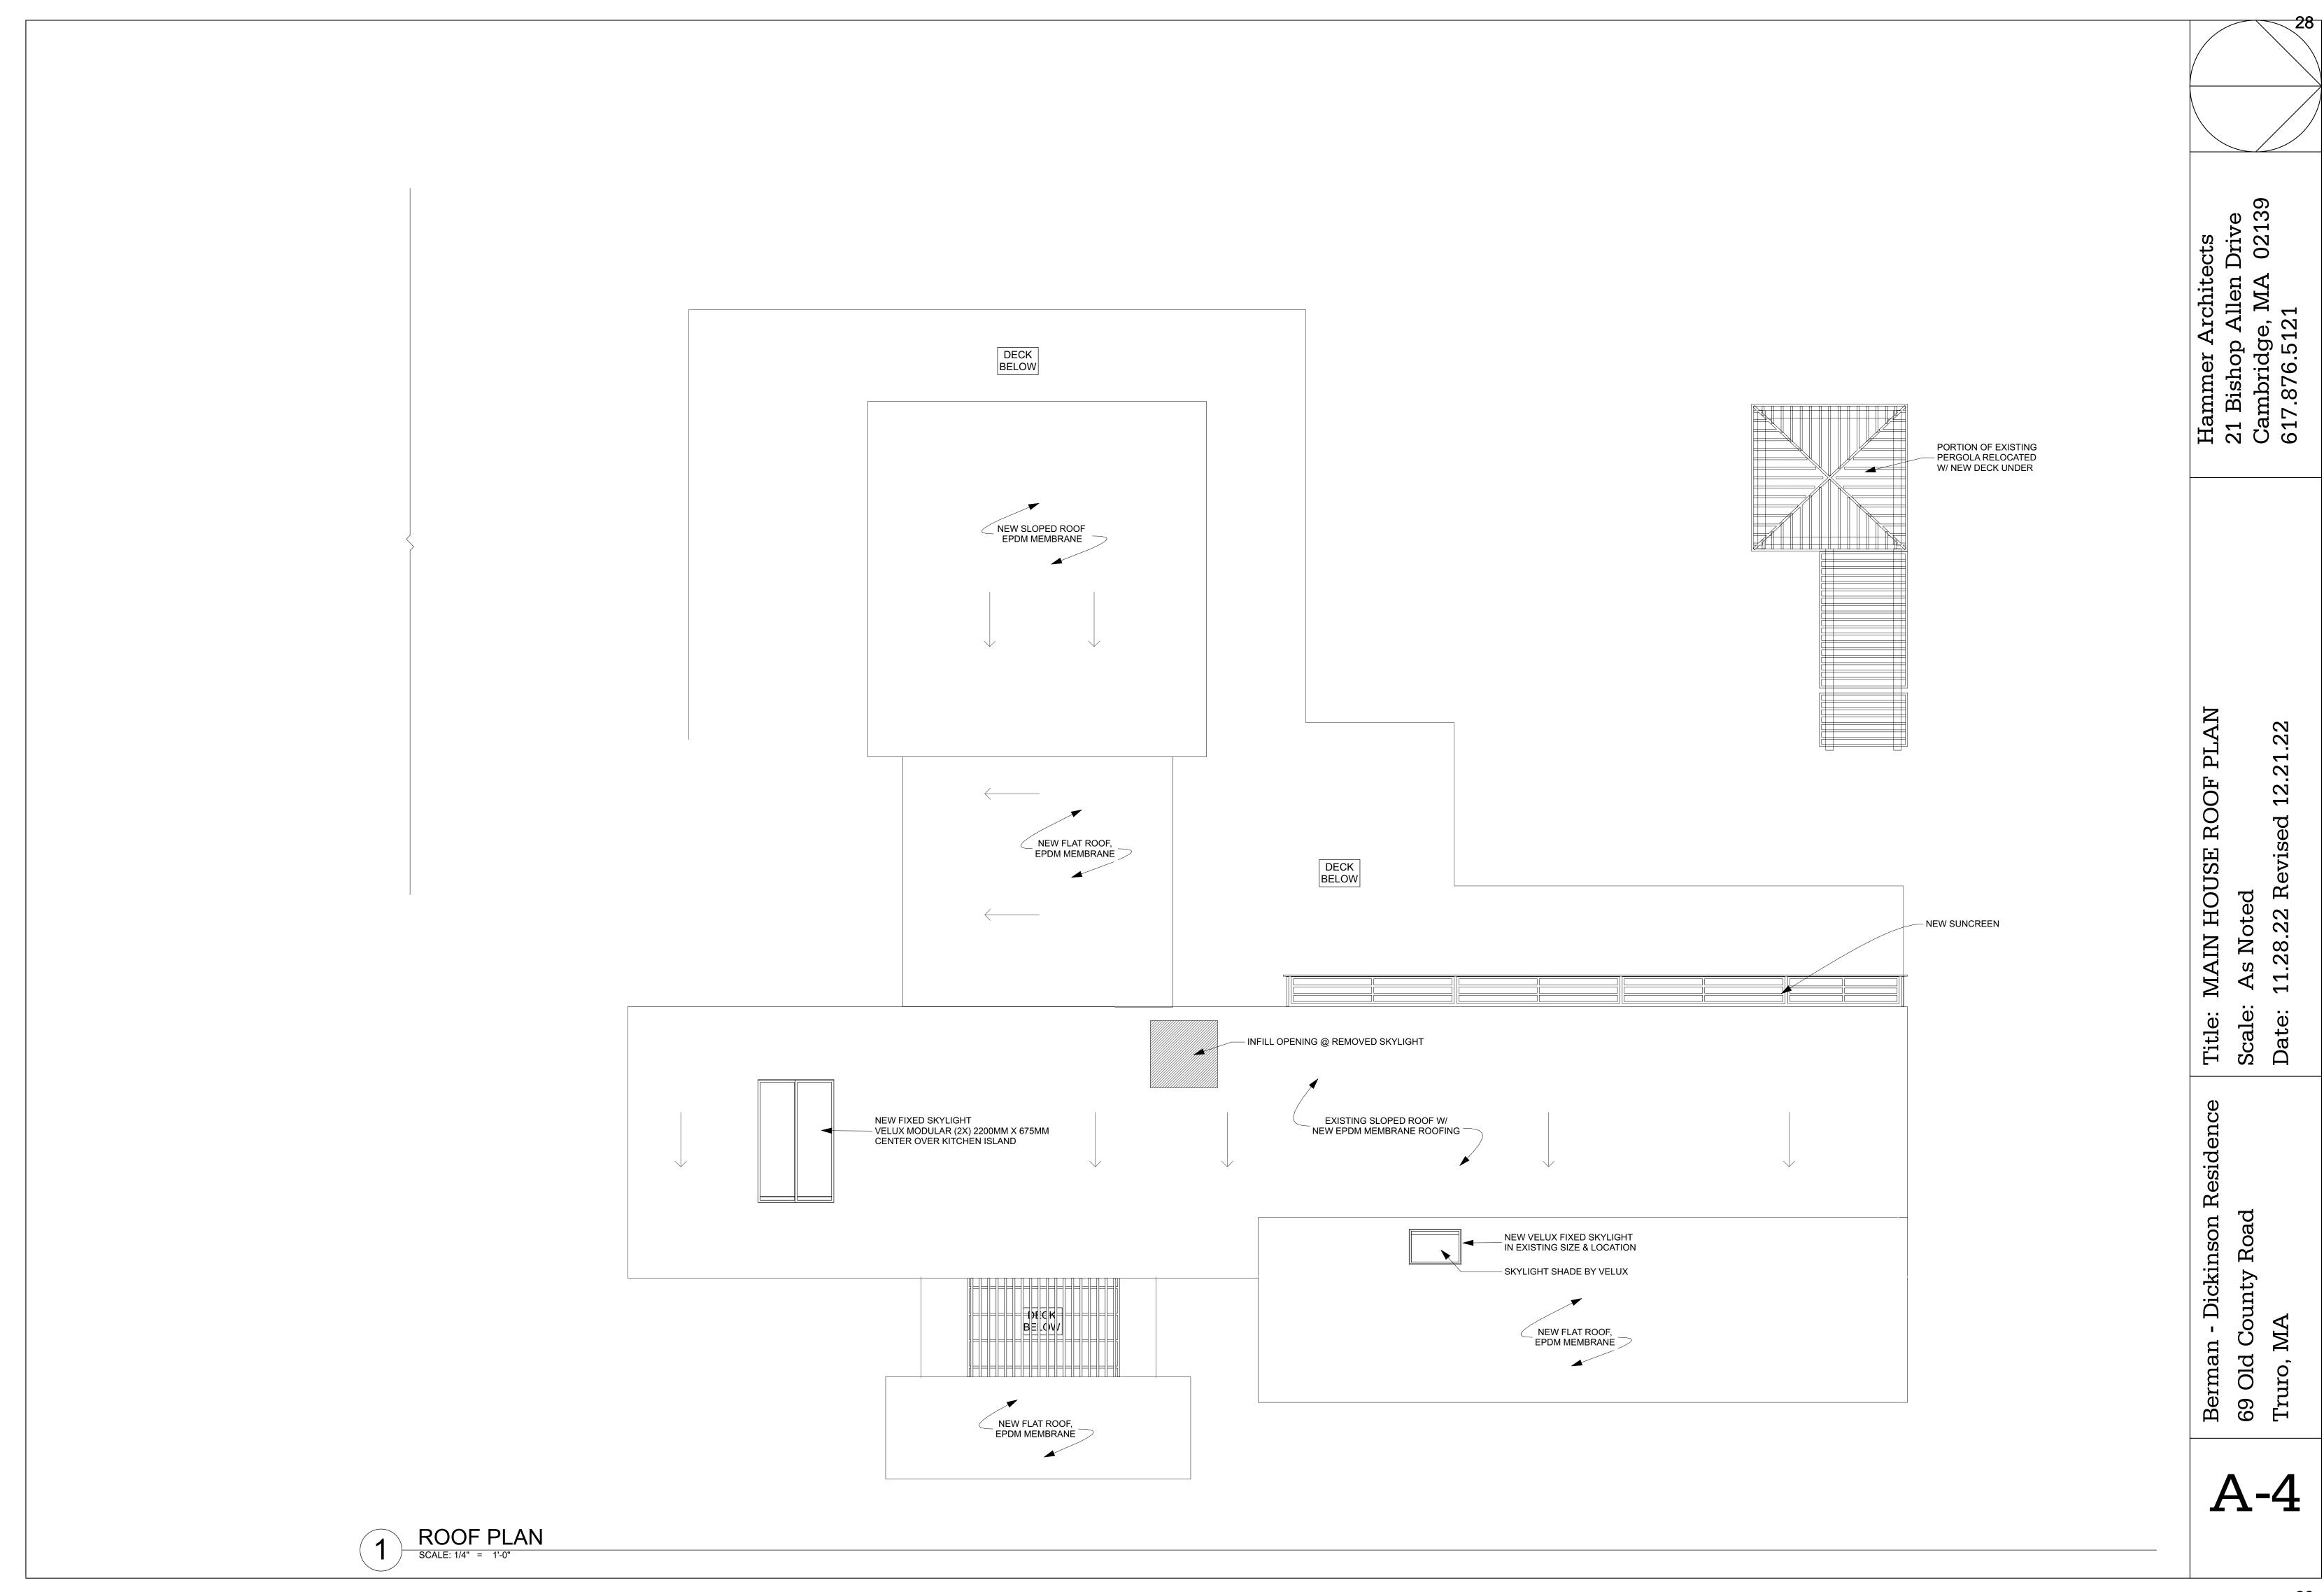

# TOWN OF TRURO

P.O. Box 2030, Truro, MA 02666 Tel: 508-349-7004 , Extension: 110 or 124 Fax: 508-349-5505

> TOWN OF TRURO TRURO HISTORICAL COMMISSION REMOTE PUBLIC HEARING April 20, 2023, at 5:00pm

The Truro Historical Commission will hold a remote Public Hearing on Thursday, April 20, 2023, at 5:00PM to review demolition and proposed replacement of a substantial portion of the residence designed by Charlie Zehnder at 69 Old County Road, Truro, MA, Map 54, Parcel 43. This Public Hearing is subject to review under the General Bylaws, Chapter VI Preserving Historic Properties. All interested parties are urged to attend the meeting via the GoToMeeting information below. Please join the meeting from your computer, tablet or smartphone via <a href="https://meet.goto.com/219950149">https://meet.goto.com/219950149</a>. You can also dial in using your phone: 1-877-309-2073 Access Code: 219-950-149.