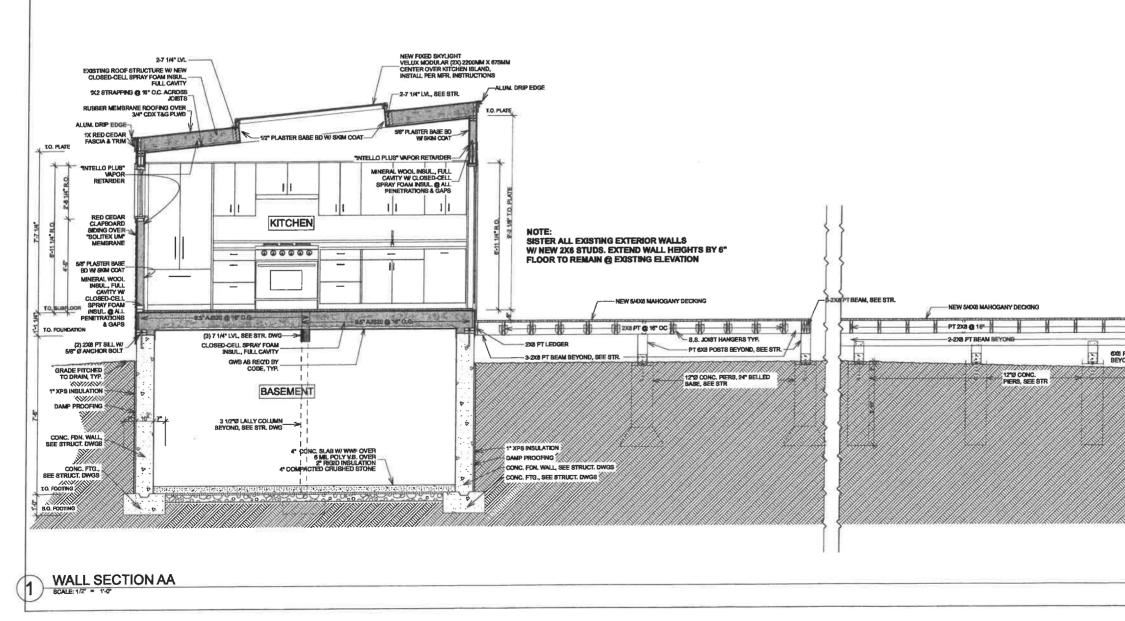

# TOWN OF TRURO

P.O. Box 2030, Truro, MA 02666 Tel: 508-349-7004 , Extension: 110 or 124 Fax: 508-349-5505

> TOWN OF TRURO TRURO HISTORICAL COMMISSION REMOTE PUBLIC HEARING April 20, 2023, at 5:00pm

The Truro Historical Commission will hold a remote Public Hearing on Thursday, April 20, 2023, at 5:00PM to review demolition and proposed replacement of a substantial portion of the residence designed by Charlie Zehnder at 69 Old County Road, Truro, MA, Map 54, Parcel 43. This Public Hearing is subject to review under the General Bylaws, Chapter VI Preserving Historic Properties. All interested parties are urged to attend the meeting via the GoToMeeting information below. Please join the meeting from your computer, tablet or smartphone via <a href="https://meet.goto.com/219950149">https://meet.goto.com/219950149</a>. You can also dial in using your phone: 1-877-309-2073 Access Code: 219-950-149.