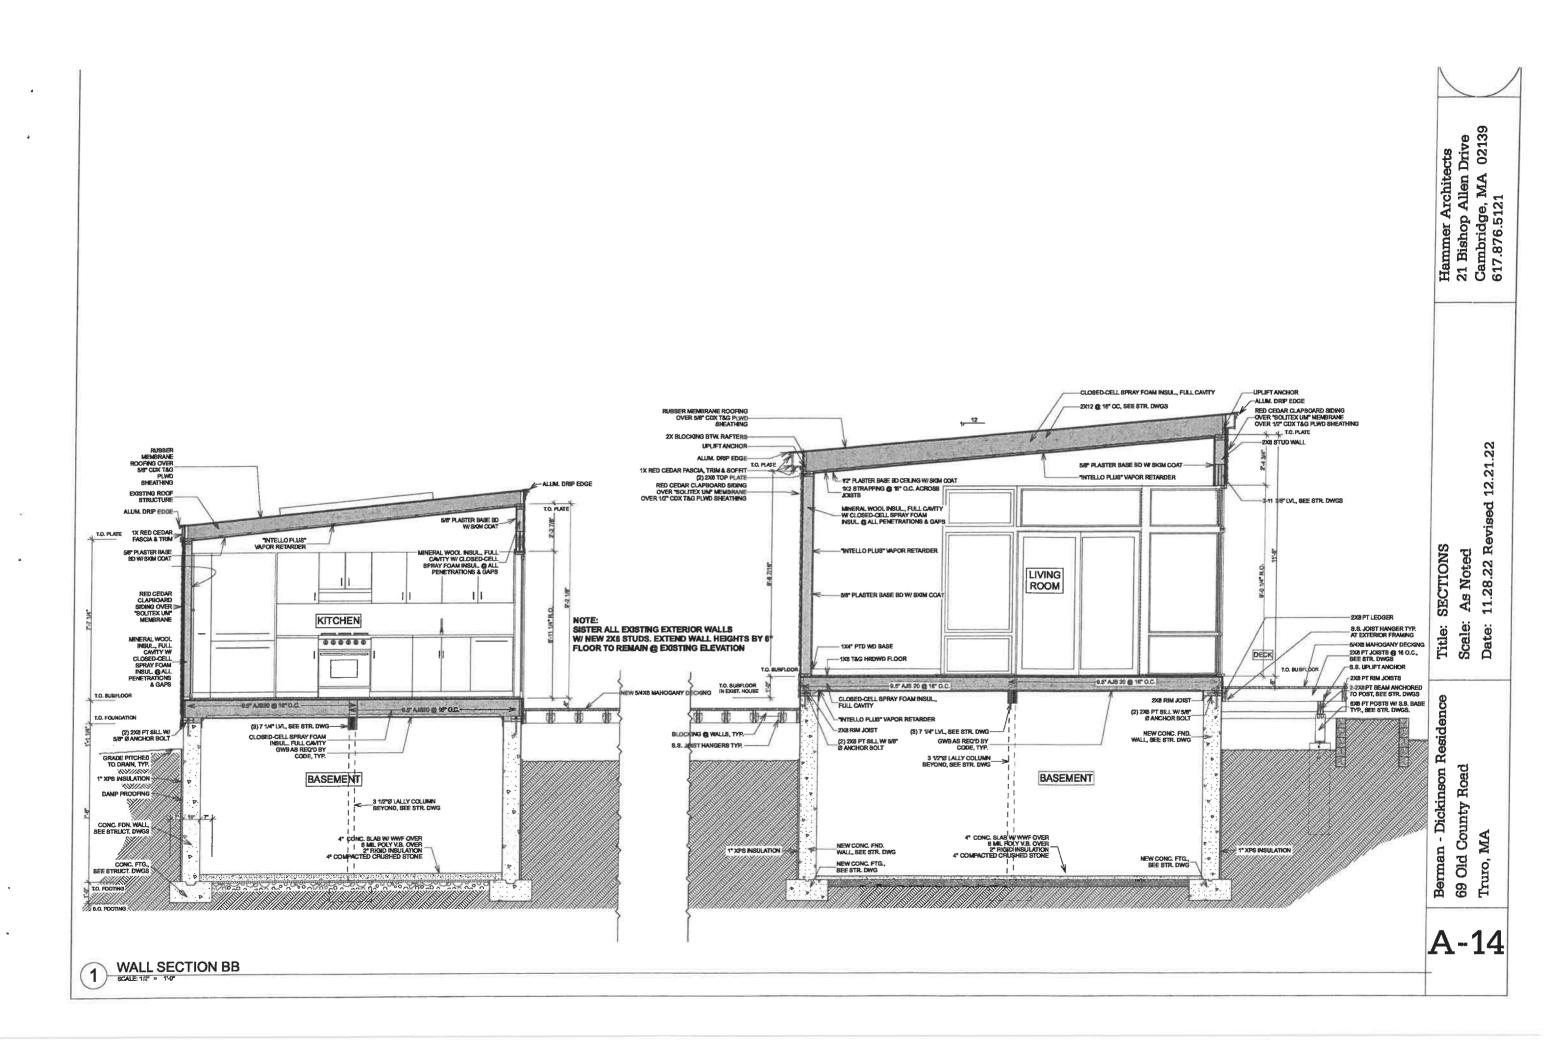

# TOWN OF TRURO

P.O. Box 2030, Truro, MA 02666 Tel: 508-349-7004 , Extension: 110 or 124 Fax: 508-349-5505

> TOWN OF TRURO TRURO HISTORICAL COMMISSION REMOTE PUBLIC HEARING April 20, 2023, at 5:00pm

The Truro Historical Commission will hold a remote Public Hearing on Thursday, April 20, 2023, at 5:00PM to review demolition and proposed replacement of a substantial portion of the residence designed by Charlie Zehnder at 69 Old County Road, Truro, MA, Map 54, Parcel 43. This Public Hearing is subject to review under the General Bylaws, Chapter VI Preserving Historic Properties. All interested parties are urged to attend the meeting via the GoToMeeting information below. Please join the meeting from your computer, tablet or smartphone via <a href="https://meet.goto.com/219950149">https://meet.goto.com/219950149</a>. You can also dial in using your phone: 1-877-309-2073 Access Code: 219-950-149.