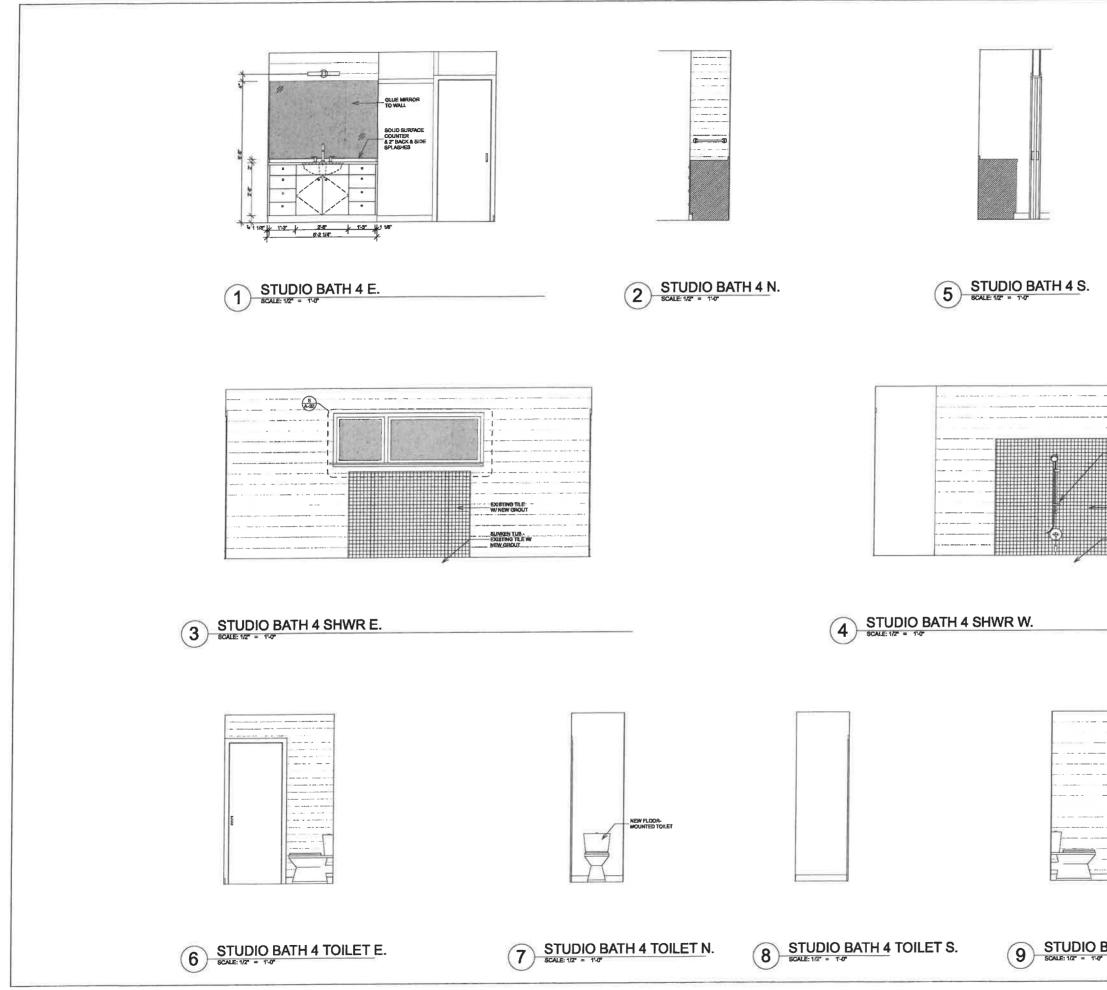

| 16                                  |   |









(1)SCALE 1/2 = 1'0



ROOF SLOPES TO SCUPPERS

SEE ALTERNATE #1

1 STUDIO WALL SECTION BB

| serman - Dickinson Residence | Title: SECTIONS                 | Hammer Architects                   |
|------------------------------|---------------------------------|-------------------------------------|
| 69 Old County Road           | Scale: As Noted                 | 21 Bishop Allen Drive               |
| huro, MA                     | Date: 11.28.22 Revised 12.21.22 | Cambridge, MA 02139<br>617 876 5121 |



- SOLAR PANELARRAY - SEE ROOF PLAN EPDM MEMBRANE ROOF OVER - S6° COX T&G PLWD SHEATHING OVER TAPERED INSULATION FOR SLOPE TO SCUPPERS

-2X10 @ 16" O.C. RAFTERS, SEE STRUCT. DWGS



























2









| Hammer Architects<br>21 Bishop Allen Drive<br>Cambridge, MA 02139<br>617.876.5121 |
|-----------------------------------------------------------------------------------|
| Title: INTERIOR ELEVATIONS<br>Scale: As Noted<br>Date: 11.28.22 Revised 12.21.22  |
| Berman - Dickinson Residence<br>69 Old County Road<br>Truro, MA                   |
| A-29                                                                              |













|        |                                                |                                |                     | 1                        |                                                                       | OR BCHEDULE                       |                          | A Note The sector                                 | VEW |