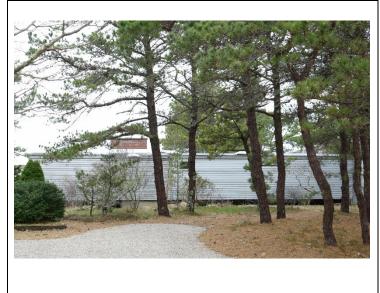

TO ALLOW FOR JOIST SHRINKAGE. WHERE BEARING WALLS OR POSTS LAND ON THESE BEAMS, INFILL GAP WITH 3/8" PLYWOOD FOR SOLID BEARING. 21. BEAMS COMPRISED OF 3 LVLS OR MORE SHALL BE DOLTED TOGETHER WITH A MINIMUM OF 2-12"-BOLTSAT 16" ON CENTER OR 3/14"- DUMETER SELF TAPPING LAS SCREWS AT 16" ON CENT ALT EREWATING INSERTION SIDES, FOLLOW MANALE, SPECS, UNLESS NOTED OTHERWISE ON DRAWIN 21. IN ADDITION TO THE FLOOR JOIST SHOWN IN THE PLANS, CONTRACTOR SHALL INSTALL DOUBLE JOISTS LUNDER ALL PARTITIONS WALLS RUINING PARALLEL TO THE DIRECTION OF FRAMING. 23. MINIMUM BEAM BEARING TO BE 3 INCHES UNLESS NOTED OTHERMSE ON PLAN.















# FORM B – BUILDING

# DRAFT

MASSACHUSETTS HISTORICAL COMMISSION MASSACHUSETTS ARCHIVES BUILDING 220 MORRISSEY BOULEVARD BOSTON, MASSACHUSETTS 02125

## Photograph



## Locus Map



**Recorded by:** Eric Dray, Preservation Consultant, for **Organization:** Truro Historical Commission **Date** (*month / year*):

Assessor's Number USGS Quad Area(s) Form Number

Wellfleet

54-43-0

TRU.1101, 1158

# Town/City: TRURO

Place: (neighborhood or village):

Address: 69 Old County Road

Historic Name: Sass, Sherman and Barbara House

Uses: Present: Single Family Dwelling House

Original: Single Family Dwelling House

Date of Construction: ca. 1964

Source: Building permit application

Style/Form: Modern

Architect/Builder: Charles Zehnder/ Charles Zehnder

**Exterior Material:** 

Foundation: Concrete

Wall/Trim: Wood clapboard/ Wood

Roof: Rolled rubber

**Outbuildings/Secondary Structures:** Studio/ guesthouse (1975, see Photo 4, Figure 3, TRU.1158)

**Major