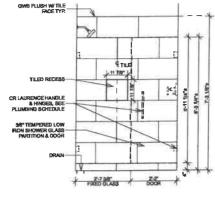

|                              | 16                                  |   |









(1)SCALE 1/2 = 1'0



ROOF SLOPES TO SCUPPERS

SEE ALTERNATE #1

1 STUDIO WALL SECTION BB

| serman - Dickinson Residence | Title: SECTIONS                 | Hammer Architects                   |
|------------------------------|---------------------------------|-------------------------------------|
| 69 Old County Road           | Scale: As Noted                 | 21 Bishop Allen Drive               |
| huro, MA                     | Date: 11.28.22 Revised 12.21.22 | Cambridge, MA 02139<br>617 876 5121 |



- SOLAR PANELARRAY - SEE ROOF PLAN EPDM MEMBRANE ROOF OVER - S6° COX T&G PLWD SHEATHING OVER TAPERED INSULATION FOR SLOPE TO SCUPPERS

-2X10 @ 16" O.C. RAFTERS, SEE STRUCT. DWGS



























2









| Hammer Architects<br>21 Bishop Allen Drive<br>Cambridge, MA 02139<br>617.876.5121 |
|-----------------------------------------------------------------------------------|
| Title: INTERIOR ELEVATIONS<br>Scale: As Noted<br>Date: 11.28.22 Revised 12.21.22  |
| Berman - Dickinson Residence<br>69 Old County Road<br>Truro, MA                   |
| A-29                                                                              |













|        |                                                |                                |                     | 1                        |                                                                       | OR BCHEDULE                       |                          | A Note The sector                                 | VEW