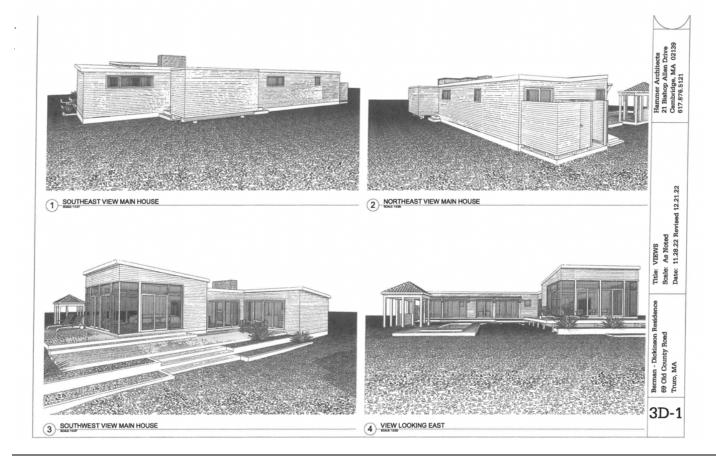

# TOWN OF TRURO

P.O. Box 2030, Truro, MA 02666 Tel: 508-349-7004 , Extension: 110 or 124 Fax: 508-349-5505

> TOWN OF TRURO TRURO HISTORICAL COMMISSION REMOTE PUBLIC HEARING April 20, 2023, at 5:00pm

The Truro Historical Commission will hold a remote Public Hearing on Thursday, April 20, 2023, at 5:00PM to review demolition and proposed replacement of a substantial portion of the residence designed by Charlie Zehnder at 69 Old County Road, Truro, MA, Map 54, Parcel 43. This Public Hearing is subject to review under the General Bylaws, Chapter VI Preserving Historic Properties. All interested parties are urged to attend the meeting via the GoToMeeting information below. Please join the meeting from your computer, tablet or smartphone via <a href="https://meet.goto.com/219950149">https://meet.goto.com/219950149</a>. You can also dial in using your phone: 1-877-309-2073 Access Code: 219-950-149.