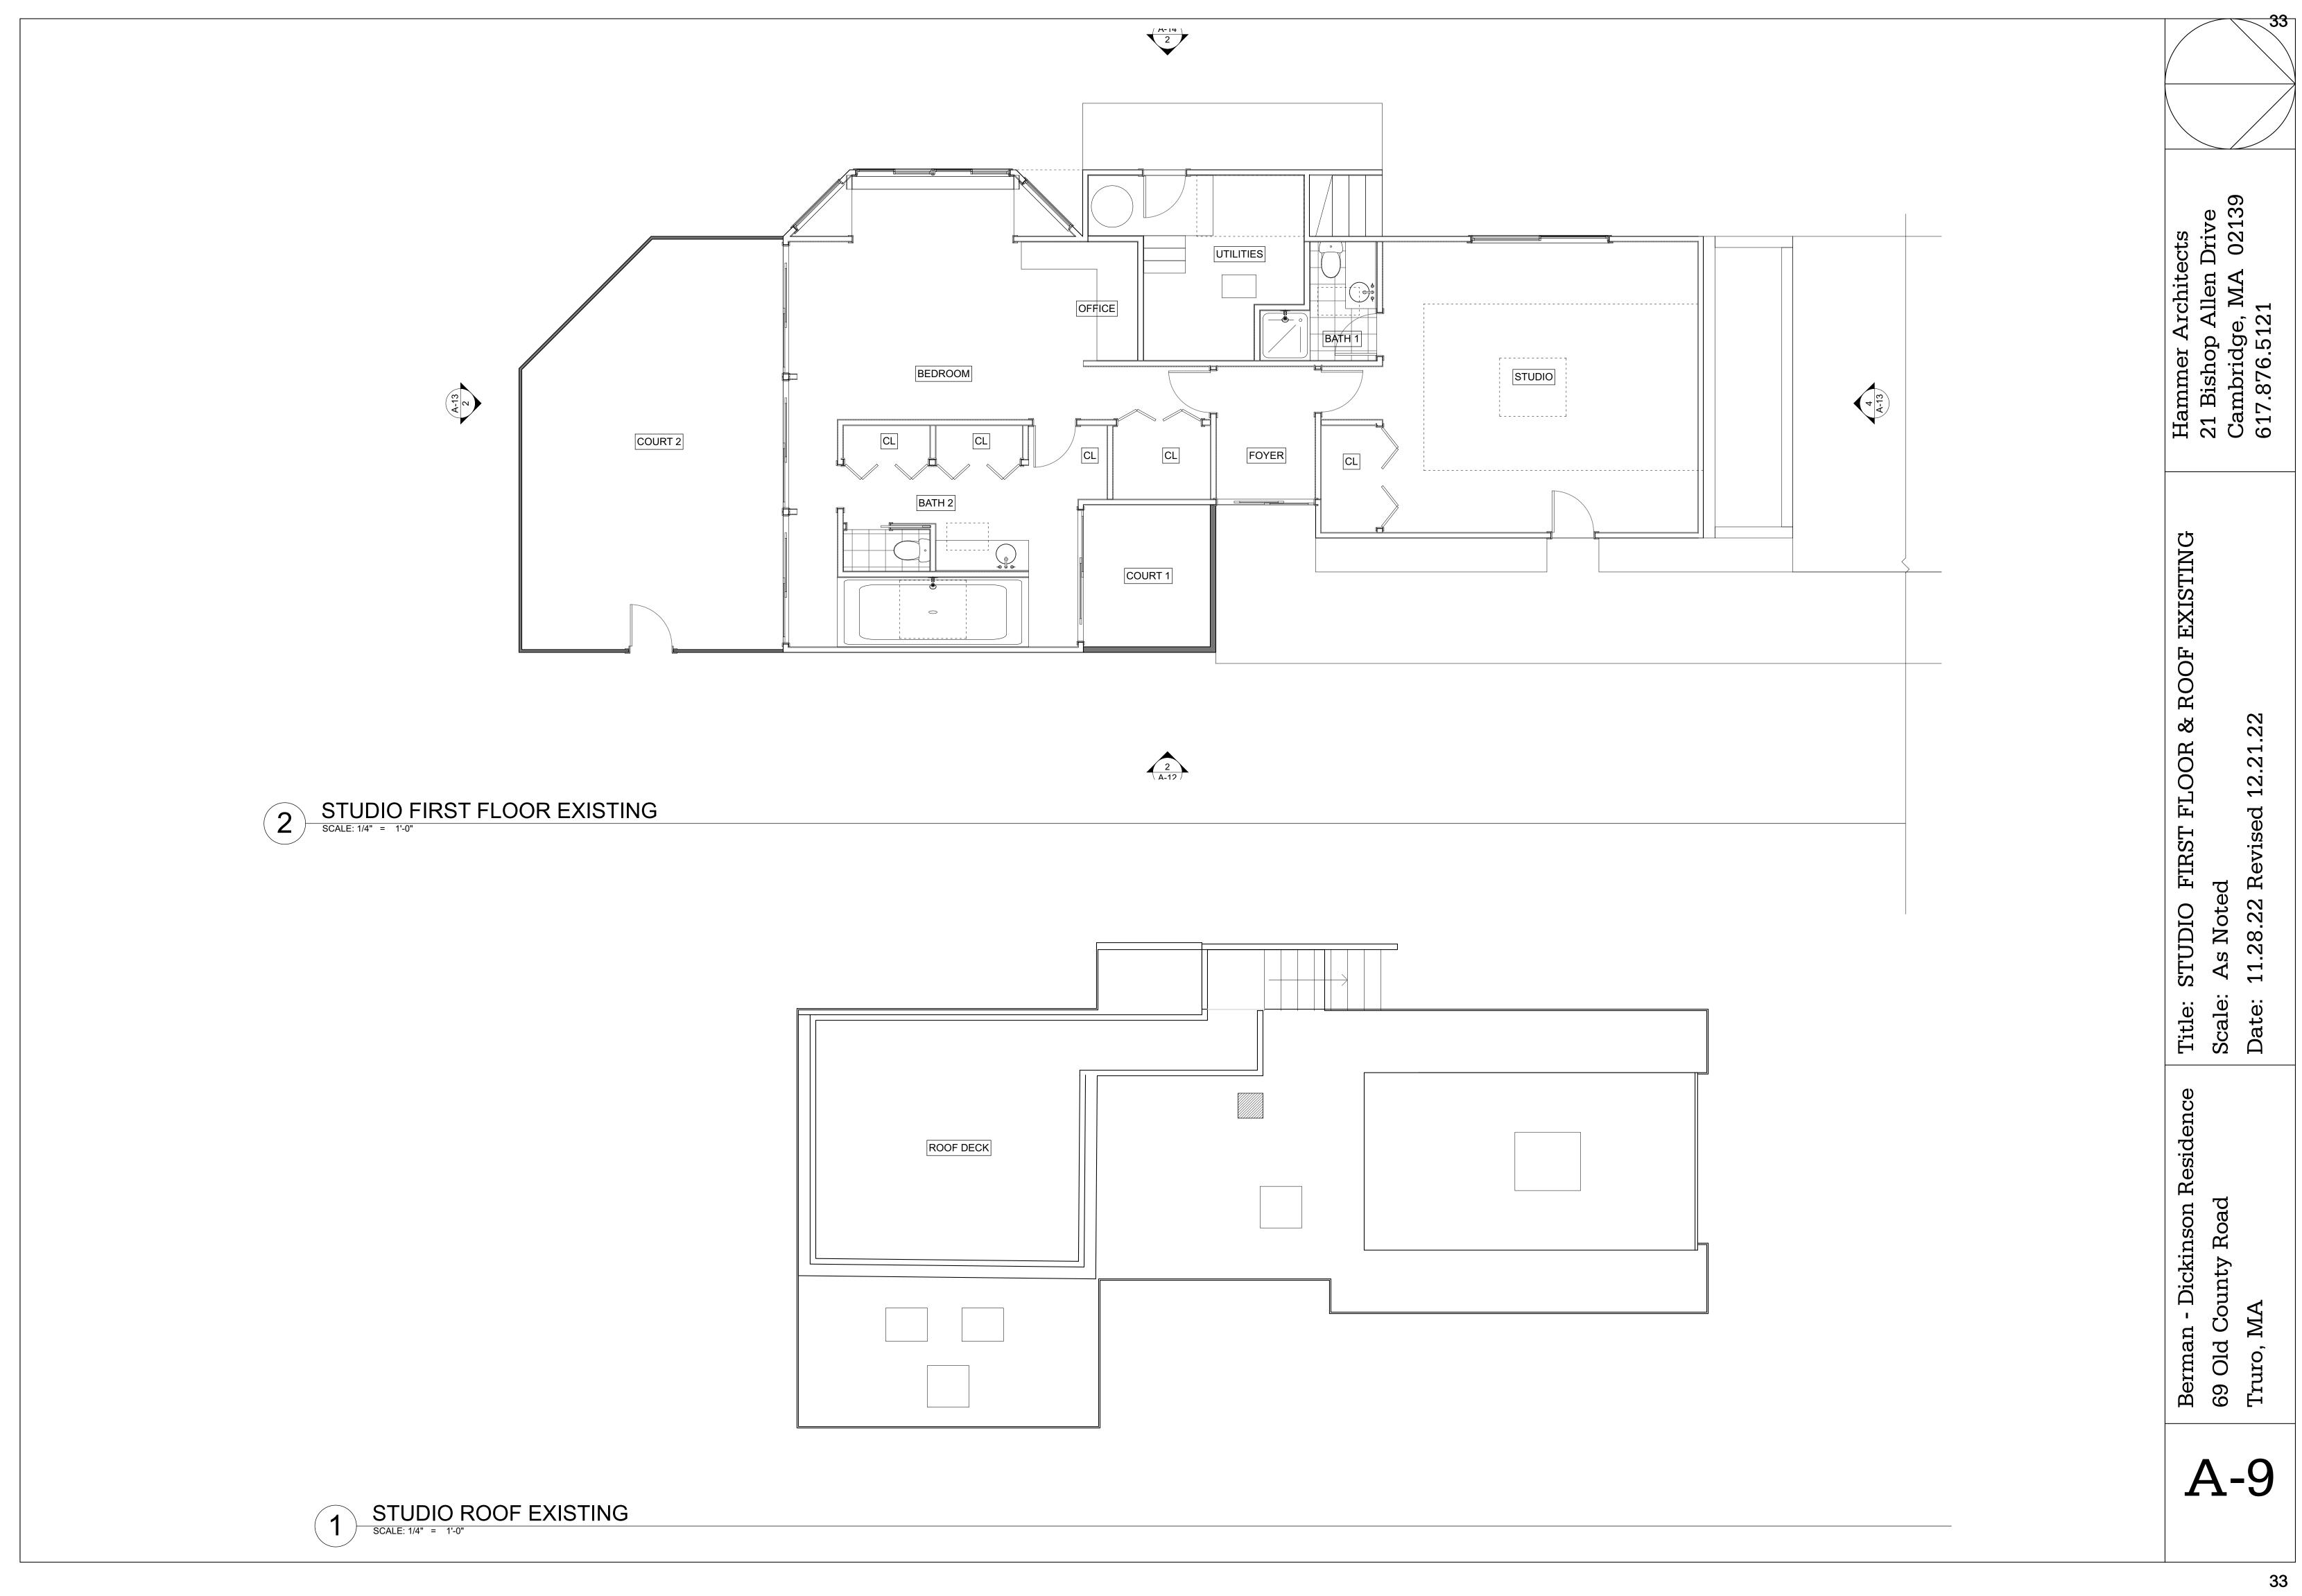

## Truro Historical Commission Remote Public Hearing and Meeting Agenda Thursday, April 20, 2023, at 5:00pm

Please join the meeting from your computer, tablet or smartphone

https://meet.goto.com/219950149 You can also dial in using your phone 1-877-309-2073 Access Code: 219-950-149

#### AGENDA TOPICS:

- Public Hearing for demolition and proposed replacement of a substantial portion of the residence at 69 Old County Road, Truro, MA, Map 54, Parcel 43
- 2. Approve Minutes of February 21, 2023, Historical Commission Meeting
- Review ATM Warrant Article 29: Amend General Bylaws 7-2: Community Preservation Committee that would change allocations of CPA funding
- 4. ATM/CPC Updates
- 5. Town Planner Updates
- 6. New Business
- 7. Adjourn

# TOWN OF TRURO

P.O. Box 2030, Truro, MA 02666 Tel: 508-349-7004 , Extension: 110 or 124 Fax: 508-349-5505

> TOWN OF TRURO TRURO HISTORICAL COMMISSION REMOTE PUBLIC HEARING April 20, 2023, at 5:00pm

The Truro Historical Commission will hold a remote Public Hearing on Thursday, April 20, 2023, at 5:00PM to review demolition and proposed replacement of a substantial portion of the residence designed by Charlie Zehnder at 69 Old County Road, Truro, MA, Map 54, Parcel 43. This Public Hearing is subject to review under the General Bylaws, Chapter VI Preserving Historic Properties. All interested parties are urged to attend the meeting via the GoToMeeting information below. Please join the meeting from your computer, tablet or smartphone via <a href="https://meet.goto.com/219950149">https://meet.goto.com/219950149</a>. You can also dial in using your phone: 1-877-309-2073 Access Code: 219-950-149.