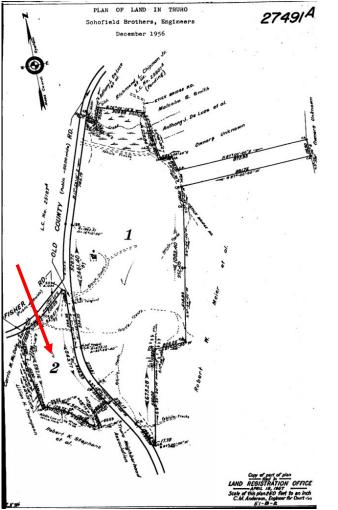

, Boston, MA: Massachusetts Historical Commission, 2010.

National Register of Historic Places Multiple Property Documentation Form, Mid-Twentieth-Century Modern Residential Architecture on Outer Cape, 1929-1979. 2014.



Assessor sketch (oriented to Photo 2).

Photo 2. View of rear elevation, looking east (2019 Assessor).

<sup>&</sup>lt;sup>3</sup> National Register of Historic Places Multiple Property Documentation Form, Mid-Twentieth-Century Modern Residential Architecture on Outer Cape, 1929-1979. p. 43.

MASSACHUSETTS HISTORICAL COMMISSION

220 Morrissey Boulevard, Boston, Massachusetts 02125

69 OLD COUNTY ROAD

Area(s) Form No.

TRU.1101



Photo 3. View of S elevation (partial), looking NE (2019 Assessor).



Truro

Photo 4. View of Studio/guesthouse, looking SE (2010 Assessor).



Figure 1. 1956 Land Court Plan 27491-A (arrow to Lot 2 added).



Truro

69 OLD COUNTY ROAD

MASSACHUSETTS HISTORICAL COMMISSION

220 Morrissey Boulevard, Boston, Massachusetts 02125

Area(s) Form No.

TRU.1101



Figure 3. 1975 "Plan Studio House."

MASSACHUSETTS HISTORICAL COMMISSION 220 Morrissey Boulevard, Boston, Massachusetts 02125 69 OLD COUNTY ROAD

Area(s) Form No.

|     |     |   | ~ . |
|-----|-----|---|-----|
| TRI | J.1 | 1 | 01  |

## National Register of Historic Places Criteria Statement Form

Check all that apply:

| Individually eligible       | Eligible <b>only</b> in a historic district |
|-----------------------------|---------------------------------------------|
| Contributing to a potential | historic district                           |
| Criteria: A B