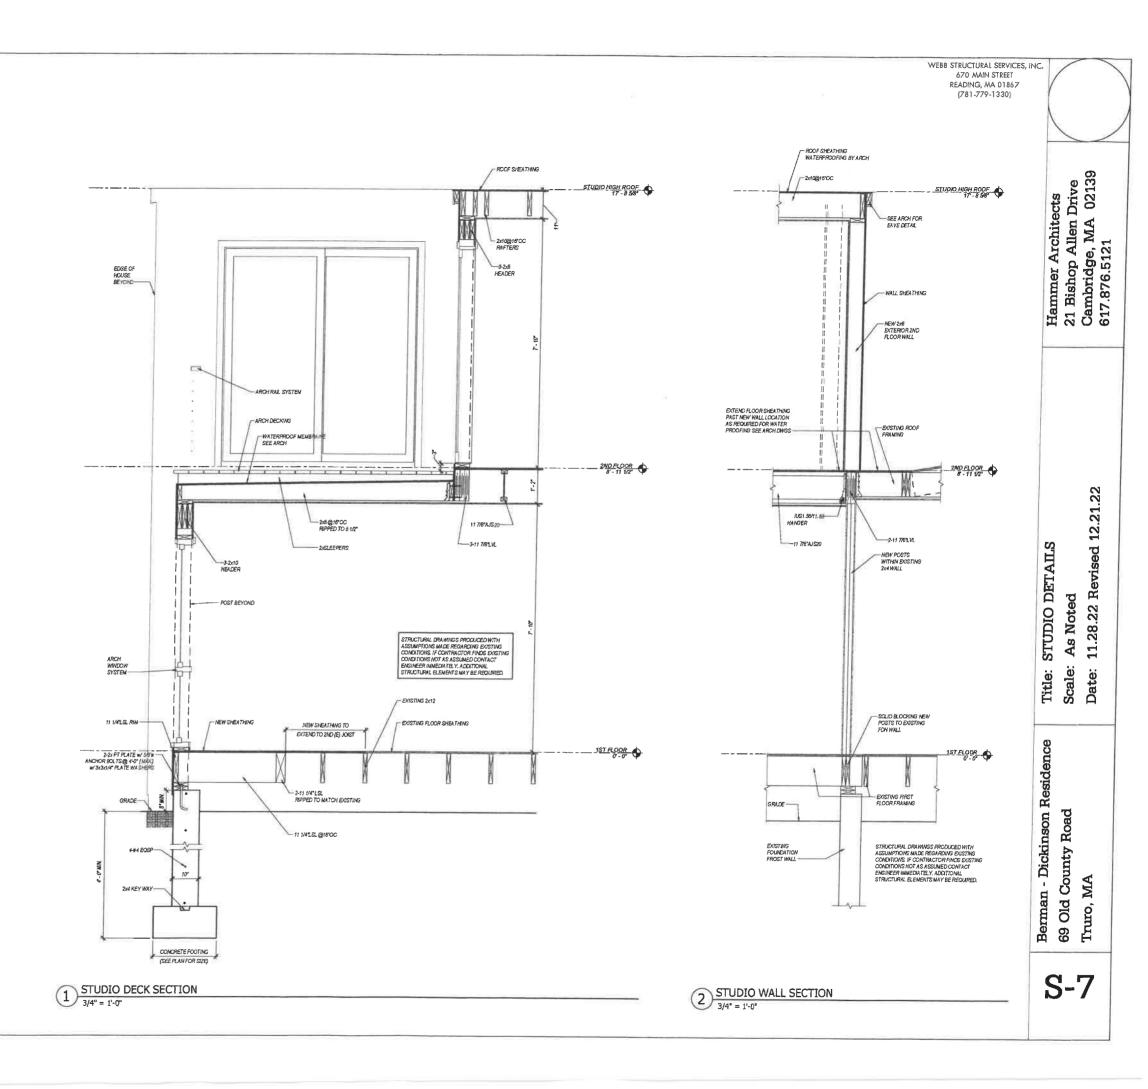

RTICAL WOOD BLOCKING WITHIN DECK SANDWICH TO LUNK UPPER POST
- SIZE SIZE 20. SET LVL BEAMS THAT FRAME FLUSH WITH DIMENSIONED LUMBER JOISTS 3/8" BELOW THE TOP OF JOISTS TO ALLOW FOR JOIST SHRINKAGE. WHERE BEARING WALLS OR POSTS LAND ON THESE BEAMS, INFILL GAP WITH 3/8" PLYWOOD FOR SOLID BEARING. 21. BEAMS COMPRISED OF 3 LVLS OR MORE SHALL BE DOLTED TOGETHER WITH A MINIMUM OF 2-12"-BOLTSAT 16" ON CENTER OR 3/14"- DUMETER SELF TAPPING LAS SCREWS AT 16" ON CENT ALT EREWATING INSERTION SIDES, FOLLOW MANALE, SPECS, UNLESS NOTED OTHERWISE ON DRAWIN 21. IN ADDITION TO THE FLOOR JOIST SHOWN IN THE PLANS, CONTRACTOR SHALL INSTALL DOUBLE JOISTS LUNDER ALL PARTITIONS WALLS RUINING PARALLEL TO THE DIRECTION OF FRAMING. 23. MINIMUM BEAM BEARING TO BE 3 INCHES UNLESS NOTED OTHERMSE ON PLAN.















# FORM B – BUILDING

# DRAFT

MASSACHUSETTS HISTORICAL COMMISSION MASSACHUSETTS ARCHIVES BUILDING 220 MORRISSEY BOULEVARD BOSTON, MASSACHUSETTS 02125

## Photograph



## Locus Map



**Recorded by:** Eric Dray, Preservation Consultant, for **Organization:** Truro Historical Commission **Date** (*month / year*):

Assessor's Number USGS Quad Area(s) Form Number

Wellfleet

54-43-0

TRU.1101, 1158

# Town/City: TRURO

Place: (neighborhood or village):

Address: 69 Old County Road

Historic Name: Sass, Sherman and Barbara House

Uses: Present: Single Family Dwelling House

Original: Single Family Dwelling House

Date of Construction: ca. 1964

Source: Building permit application

Style/Form: Modern

Architect/Builder: Charles Zehnder/ Charles Zehnder

**Exterior Material:** 

Foundation: Co