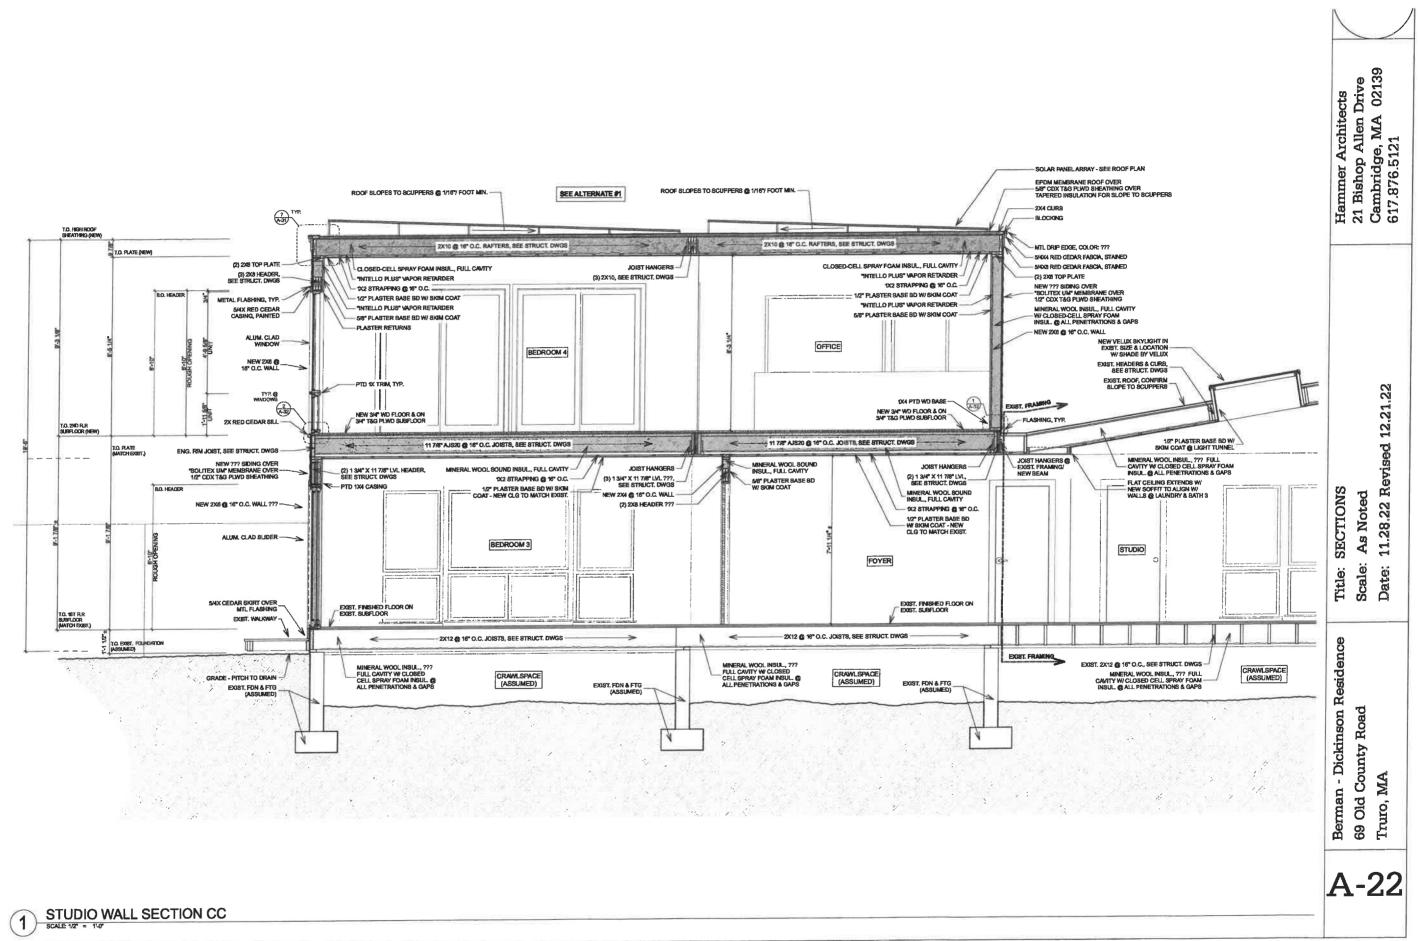

# TOWN OF TRURO

P.O. Box 2030, Truro, MA 02666 Tel: 508-349-7004 , Extension: 110 or 124 Fax: 508-349-5505

> TOWN OF TRURO TRURO HISTORICAL COMMISSION REMOTE PUBLIC HEARING April 20, 2023, at 5:00pm

The Truro Historical Commission will hold a remote Public Hearing on Thursday, April 20, 2023, at 5:00PM to review demolition and proposed replacement of a substantial portion of the residence designed by Charlie Zehnder at 69 Old County Road, Truro, MA, Map 54, Parcel 43. This Public Hearing is subject to review under the General Bylaws, Chapter VI Preserving Historic Properties. All interested parties are urged to attend the meeting via the GoToMeeting information below. Please join the meeting from your computer, tablet or smartphone via <a href="https://meet.goto.com/219950149">https://meet.goto.com/219950149</a>. You can also dial in using your phone: 1-877-309-2073 Access Code: 219-950-149.