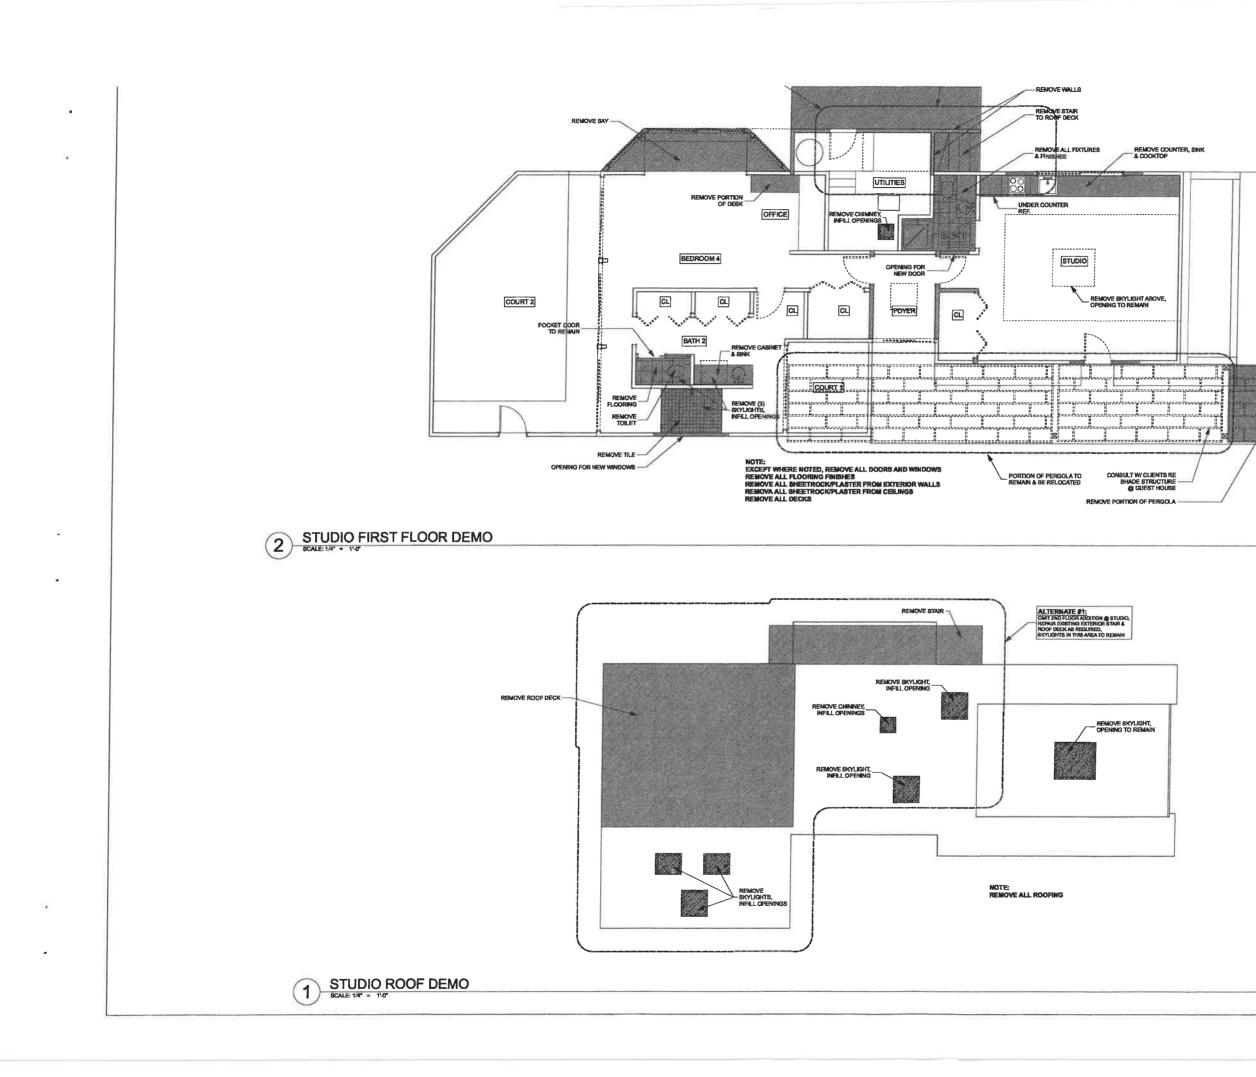

# TOWN OF TRURO

P.O. Box 2030, Truro, MA 02666 Tel: 508-349-7004 , Extension: 110 or 124 Fax: 508-349-5505

> TOWN OF TRURO TRURO HISTORICAL COMMISSION REMOTE PUBLIC HEARING April 20, 2023, at 5:00pm

The Truro Historical Commission will hold a remote Public Hearing on Thursday, April 20, 2023, at 5:00PM to review demolition and proposed replacement of a substantial portion of the residence designed by Charlie Zehnder at 69 Old County Road, Truro, MA, Map 54, Parcel 43. This Public Hearing is subject to review under the General Bylaws, Chapter VI Preserving Historic Properties. All interested parties are urged to attend the meeting via the GoToMeeting information below. Please join the meeting from your computer, tablet or smartphone via <a href="https://meet.goto.com/219950149">https://meet.goto.com/219950149</a>. You can also dial in using your phone: 1-877-309-2073 Access Code: 219-950-149.