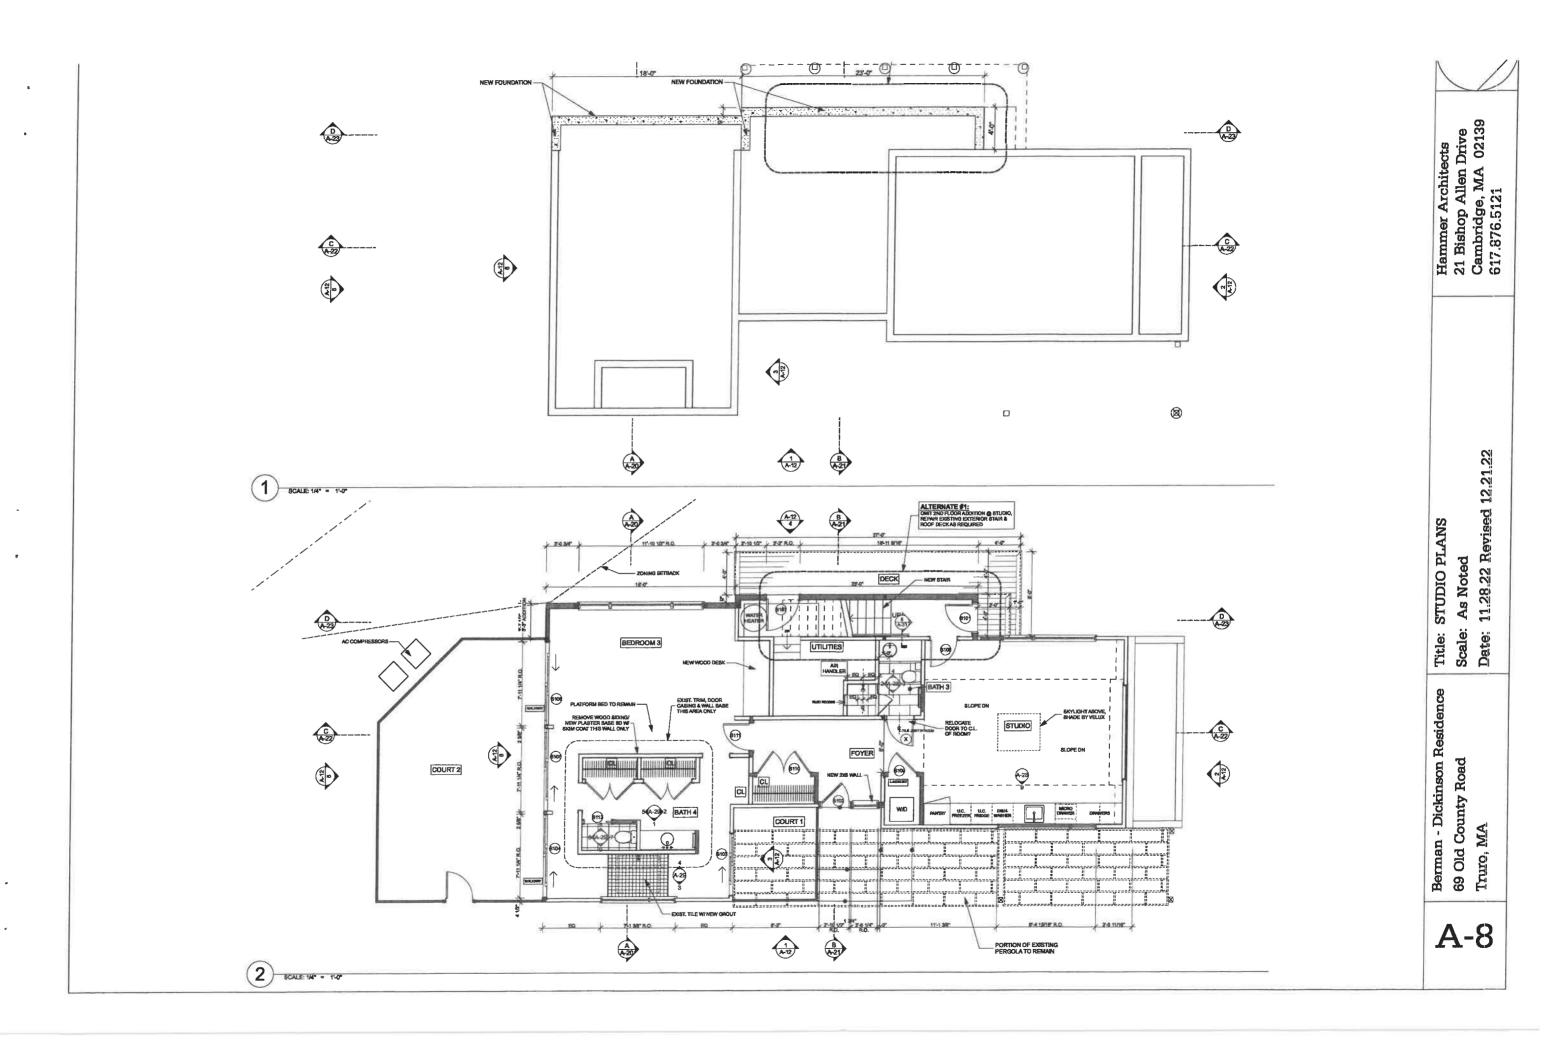

# TOWN OF TRURO

P.O. Box 2030, Truro, MA 02666 Tel: 508-349-7004 , Extension: 110 or 124 Fax: 508-349-5505

> TOWN OF TRURO TRURO HISTORICAL COMMISSION REMOTE PUBLIC HEARING April 20, 2023, at 5:00pm

The Truro Historical Commission will hold a remote Public Hearing on Thursday, April 20, 2023, at 5:00PM to review demolition and proposed replacement of a substantial portion of the residence designed by Charlie Zehnder at 69 Old County Road, Truro, MA, Map 54, Parcel 43. This Public Hearing is subject to review under the General Bylaws, Chapter VI Preserving Historic Properties. All interested parties are urged to attend the meeting via the GoToMeeting information below. Please join the meeting from your computer, tablet or smartphone via <a href="https://meet.goto.com/219950149">https://meet.goto.com/219950149</a>. You can also dial in using your phone: 1-877-309-2073 Access Code: 219-950-149.