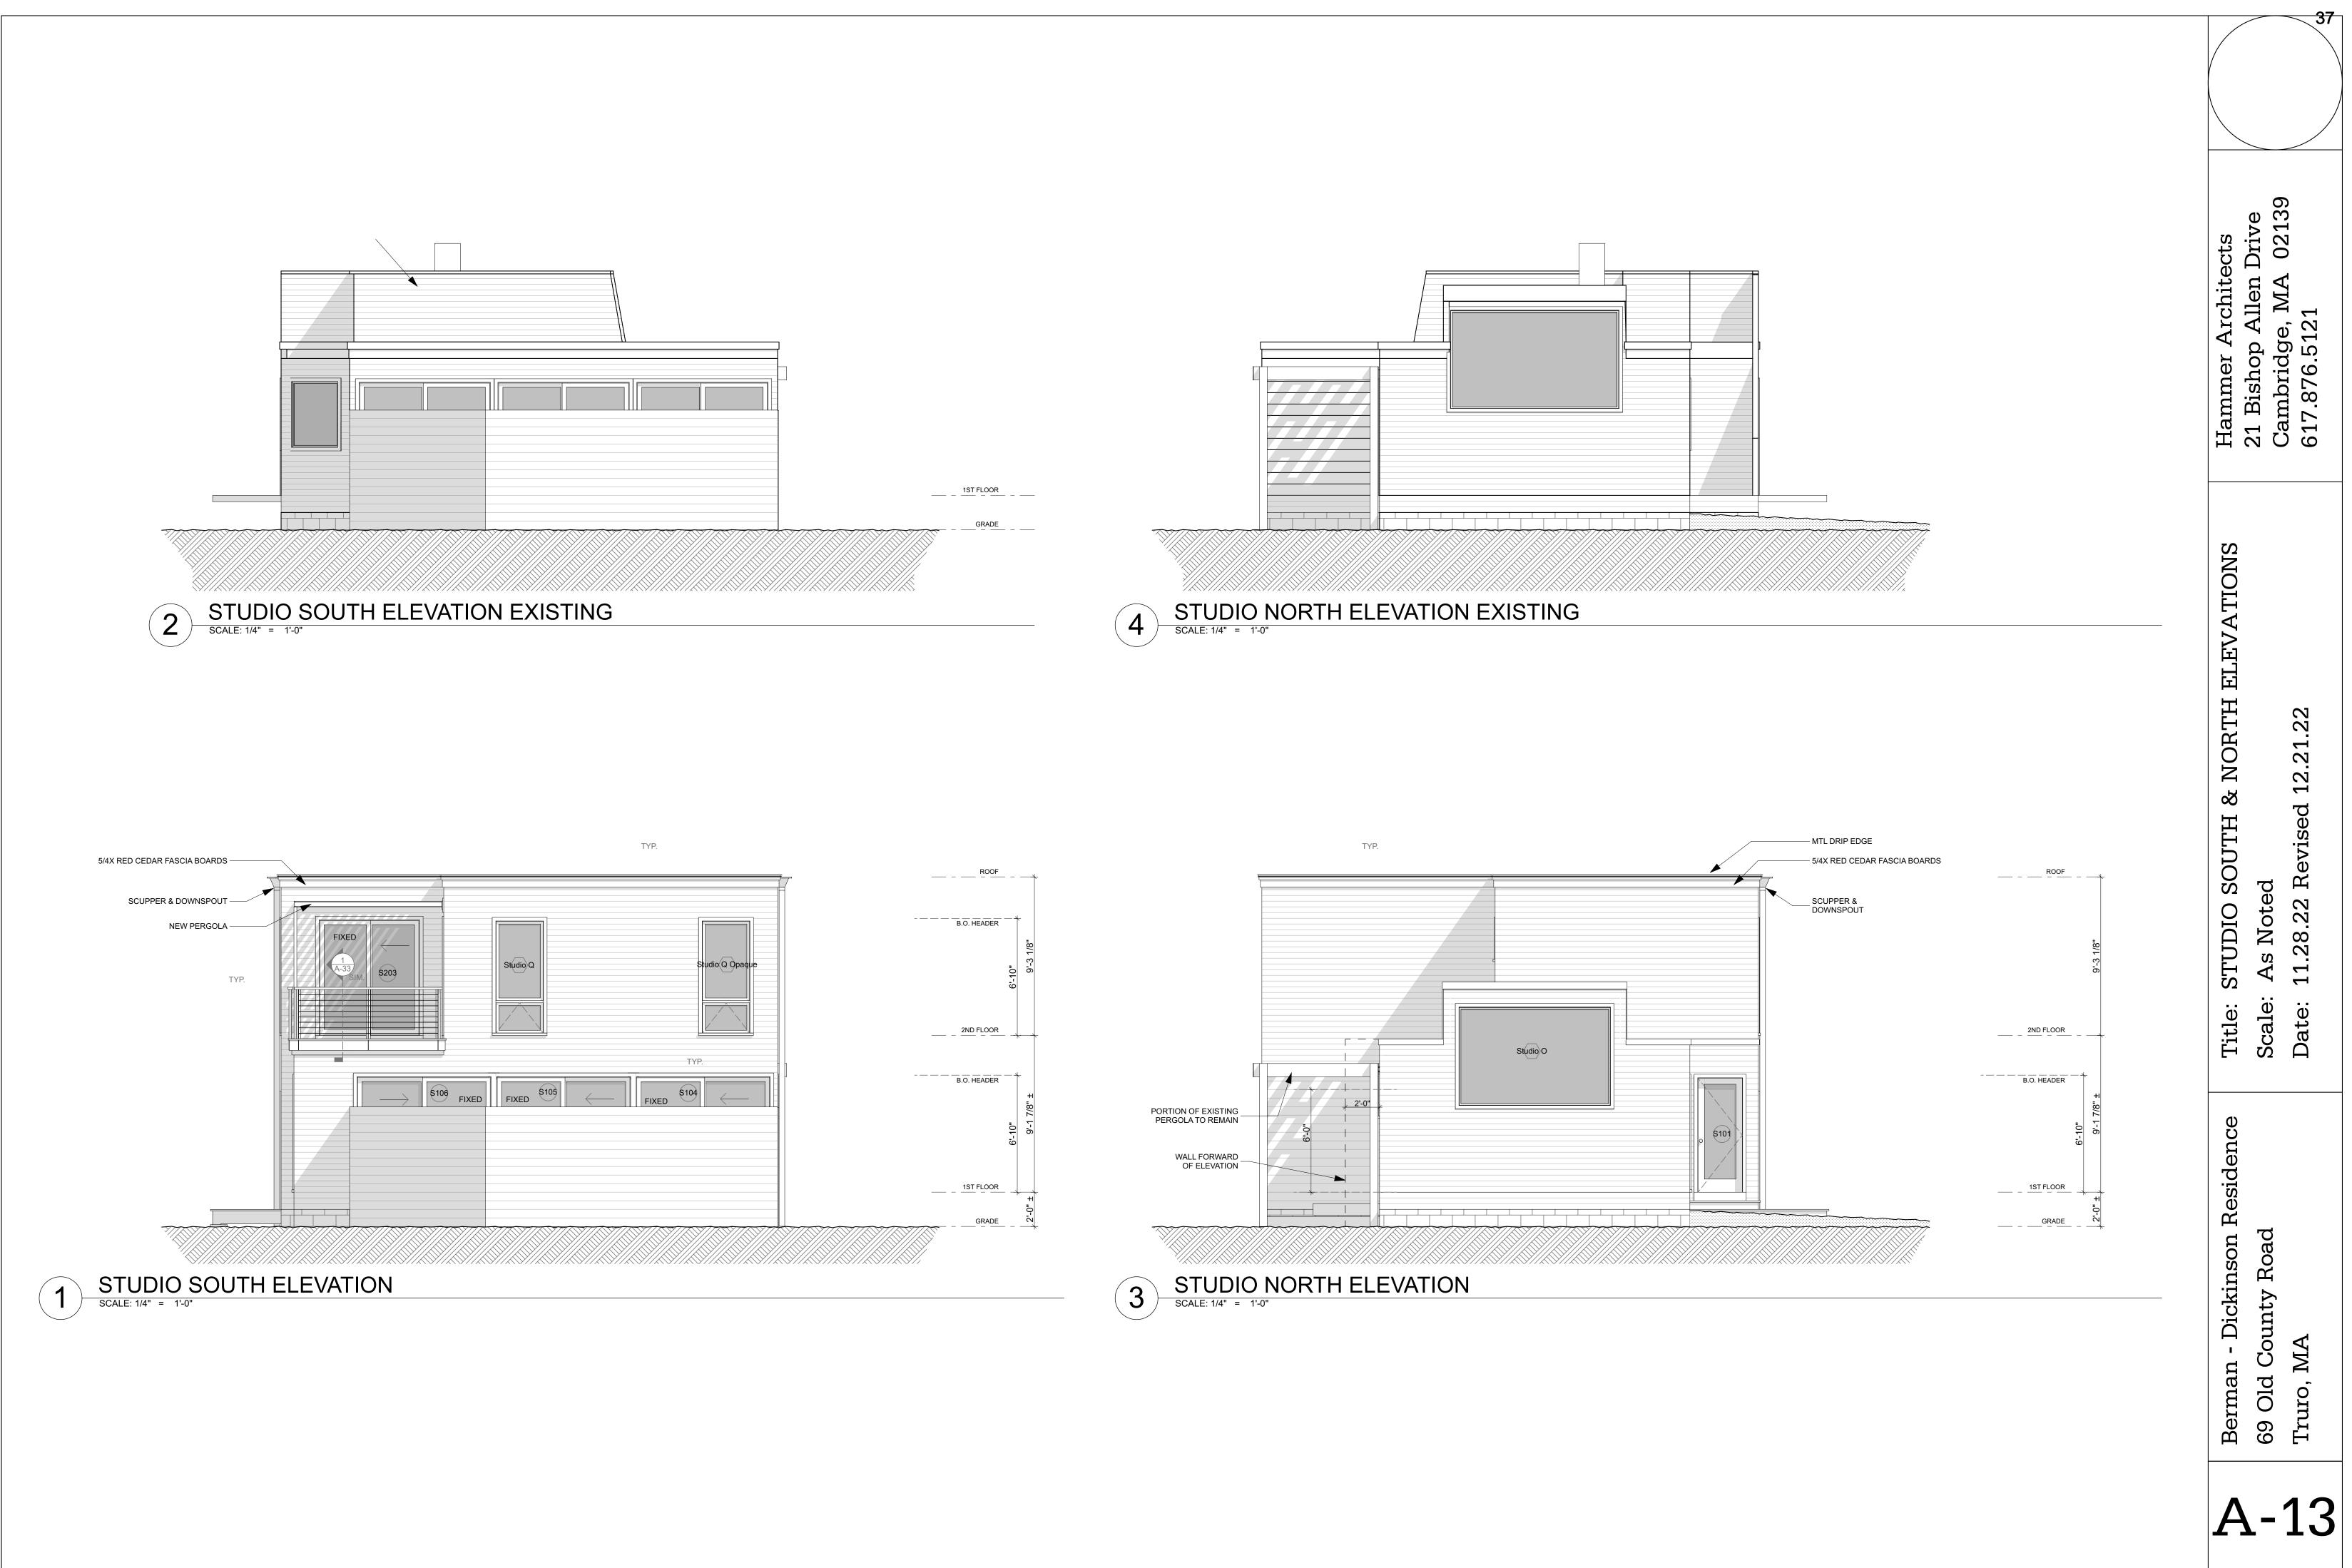

# TOWN OF TRURO

P.O. Box 2030, Truro, MA 02666 Tel: 508-349-7004 , Extension: 110 or 124 Fax: 508-349-5505

> TOWN OF TRURO TRURO HISTORICAL COMMISSION REMOTE PUBLIC HEARING April 20, 2023, at 5:00pm

The Truro Historical Commission will hold a remote Public Hearing on Thursday, April 20, 2023, at 5:00PM to review demolition and proposed replacement of a substantial portion of the residence designed by Charlie Zehnder at 69 Old County Road, Truro, MA, Map 54, Parcel 43. This Public Hearing is subject to review under the General Bylaws, Chapter VI Preserving Historic Properties. All interested parties are urged to attend the meeting via the GoToMeeting information below. Please join the meeting from your computer, tablet or smartphone via <a href="https://meet.goto.com/219950149">https://meet.goto.com/219950149</a>. You can also dial in using your phone: 1-877-309-2073 Access Code: 219-950-149.