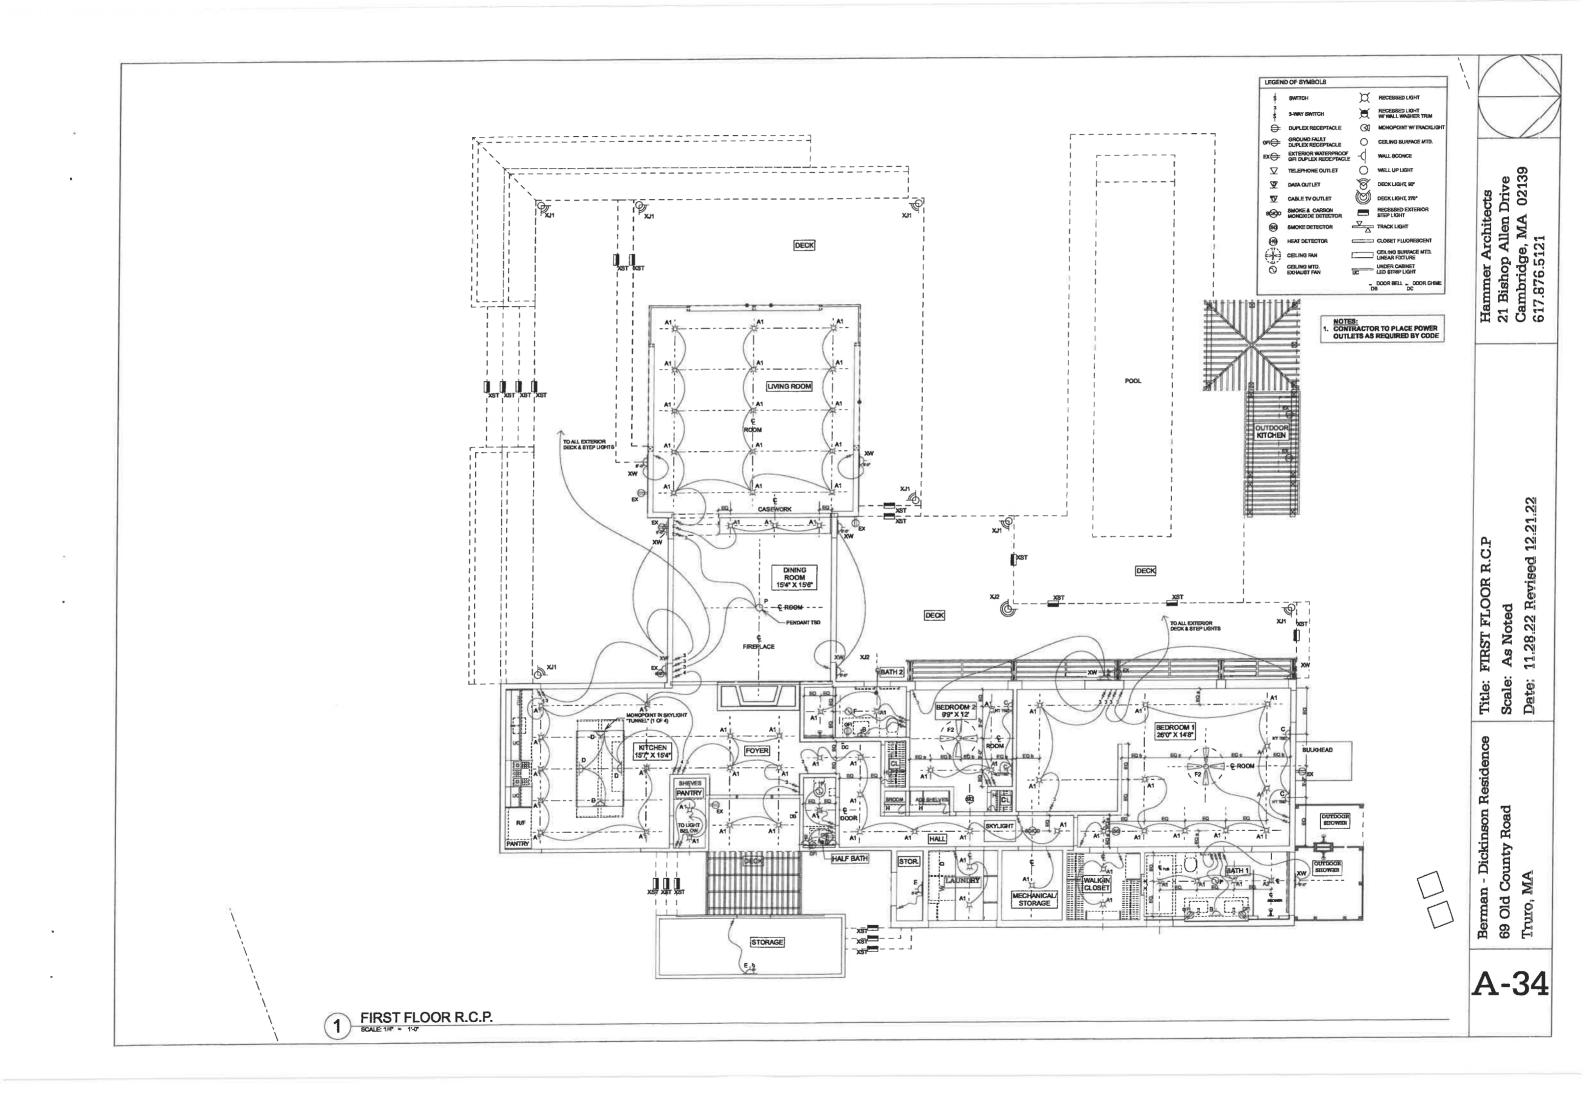

1 Bishop Allen Drive               |
| huro, MA                     | Date: 11.28.22 Revised 12.21.22 | Cambridge, MA 02139<br>617 876 5121 |



- SOLAR PANELARRAY - SEE ROOF PLAN EPDM MEMBRANE ROOF OVER - S6° COX T&G PLWD SHEATHING OVER TAPERED INSULATION FOR SLOPE TO SCUPPERS

-2X10 @ 16" O.C. RAFTERS, SEE STRUCT. DWGS



























2









| Hammer Architects<br>21 Bishop Allen Drive<br>Cambridge, MA 02139<br>617.876.5121 |
|-----------------------------------------------------------------------------------|
| Title: INTERIOR ELEVATIONS<br>Scale: As Noted<br>Date: 11.28.22 Revised 12.21.22  |
| Berman - Dickinson Residence<br>69 Old County Road<br>Truro, MA                   |
| A-29                                                                              |













|        |                                                |                                |                     | 1                        |                                                                       | OR BCHEDULE                       |                          | A Note The sector                                 | VEW |                                      | Type                                                               | Rê.WXH                                             | Thickness | e Manufacture                        | 1                                                | OR SCHEDULE<br>Majorial                                                                                                    | (CONTINUED)<br>Hardware Set  | Nois/Reserts