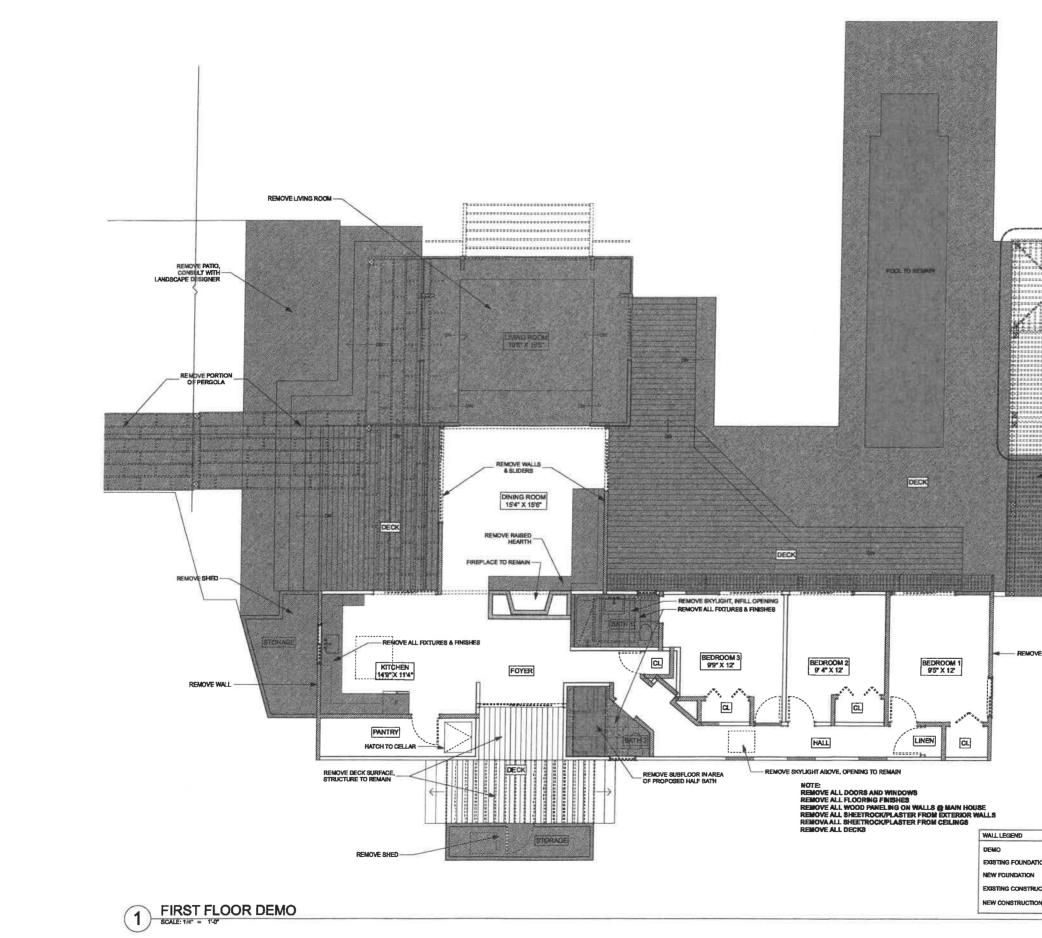

# TOWN OF TRURO

P.O. Box 2030, Truro, MA 02666 Tel: 508-349-7004 , Extension: 110 or 124 Fax: 508-349-5505

> TOWN OF TRURO TRURO HISTORICAL COMMISSION REMOTE PUBLIC HEARING April 20, 2023, at 5:00pm

The Truro Historical Commission will hold a remote Public Hearing on Thursday, April 20, 2023, at 5:00PM to review demolition and proposed replacement of a substantial portion of the residence designed by Charlie Zehnder at 69 Old County Road, Truro, MA, Map 54, Parcel 43. This Public Hearing is subject to review under the General Bylaws, Chapter VI Preserving Historic Properties. All interested parties are urged to attend the meeting via the GoToMeeting information below. Please join the meeting from your computer, tablet or smartphone via <a href="https://meet.goto.com/219950149">https://meet.goto.com/219950149</a>. You can also dial in using your phone: 1-877-309-2073 Access Code: 219-950-149.