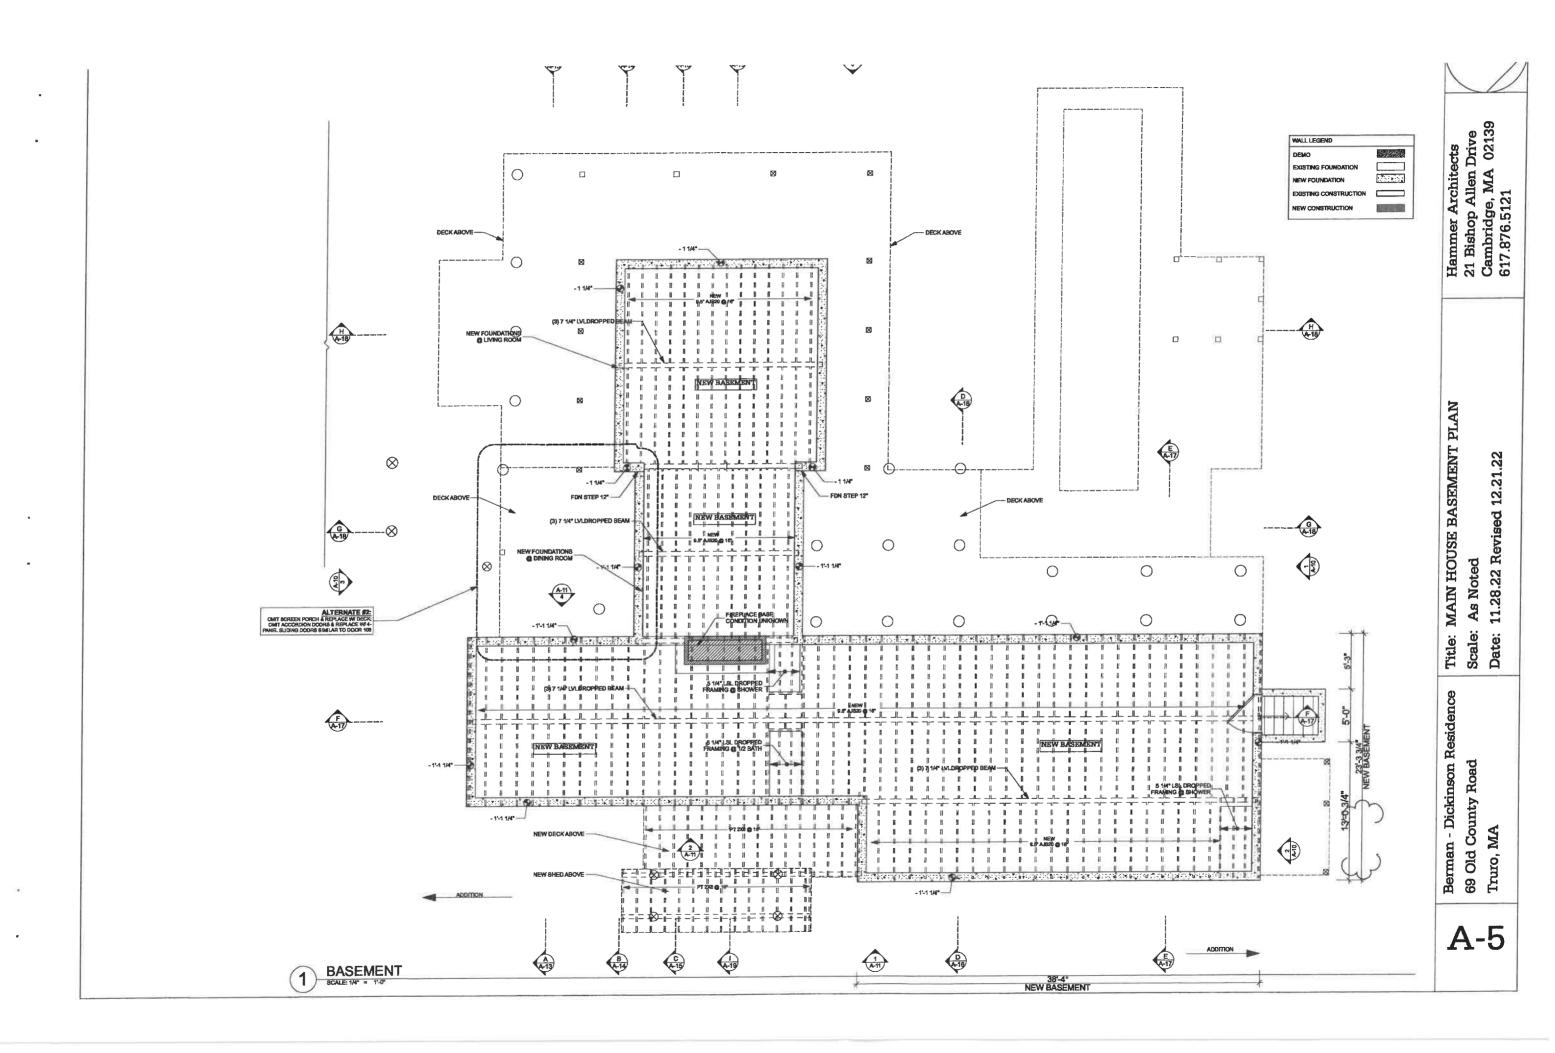

# TOWN OF TRURO

P.O. Box 2030, Truro, MA 02666 Tel: 508-349-7004 , Extension: 110 or 124 Fax: 508-349-5505

> TOWN OF TRURO TRURO HISTORICAL COMMISSION REMOTE PUBLIC HEARING April 20, 2023, at 5:00pm

The Truro Historical Commission will hold a remote Public Hearing on Thursday, April 20, 2023, at 5:00PM to review demolition and proposed replacement of a substantial portion of the residence designed by Charlie Zehnder at 69 Old County Road, Truro, MA, Map 54, Parcel 43. This Public Hearing is subject to review under the General Bylaws, Chapter VI Preserving Historic Properties. All interested parties are urged to attend the meeting via the GoToMeeting information below. Please join the meeting from your computer, tablet or smartphone via <a href="https://meet.goto.com/219950149">https://meet.goto.com/219950149</a>. You can also dial in using your phone: 1-877-309-2073 Access Code: 219-950-149.