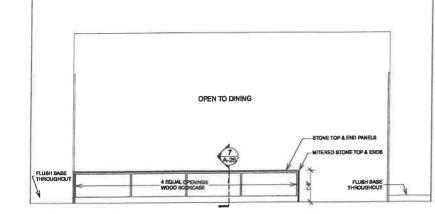

|                              | 16                                  |   |









(1)SCALE 1/2 = 1'0



ROOF SLOPES TO SCUPPERS

SEE ALTERNATE #1

1 STUDIO WALL SECTION BB

| serman - Dickinson Residence | Title: SECTIONS                 | Hammer Architects                   |
|------------------------------|---------------------------------|-------------------------------------|
| 69 Old County Road           | Scale: As Noted                 | 21 Bishop Allen Drive               |
| huro, MA                     | Date: 11.28.22 Revised 12.21.22 | Cambridge, MA 02139<br>617 876 5121 |



- SOLAR PANELARRAY - SEE ROOF PLAN EPDM MEMBRANE ROOF OVER - S6° COX T&G PLWD SHEATHING OVER TAPERED INSULATION FOR SLOPE TO SCUPPERS

-2X10 @ 16" O.C. RAFTERS, SEE STRUCT. DWGS



























2









| Hammer Architects<br>21 Bishop Allen Drive<br>Cambridge, MA 02139<br>617.876.5121 |
|-----------------------------------------------------------------------------------|
| Title: INTERIOR ELEVATIONS<br>Scale: As Noted<br>Date: 11.28.22 Revised 12.21.22  |
| Berman - Dickinson Residence<br>69 Old County Road<br>Truro, MA                   |
| A-29                                                                              |













|        |                                                |                                |                     | 1                        |                                                                       | OR BCHEDULE                       |                          | A Note The sector                                 | VEW |