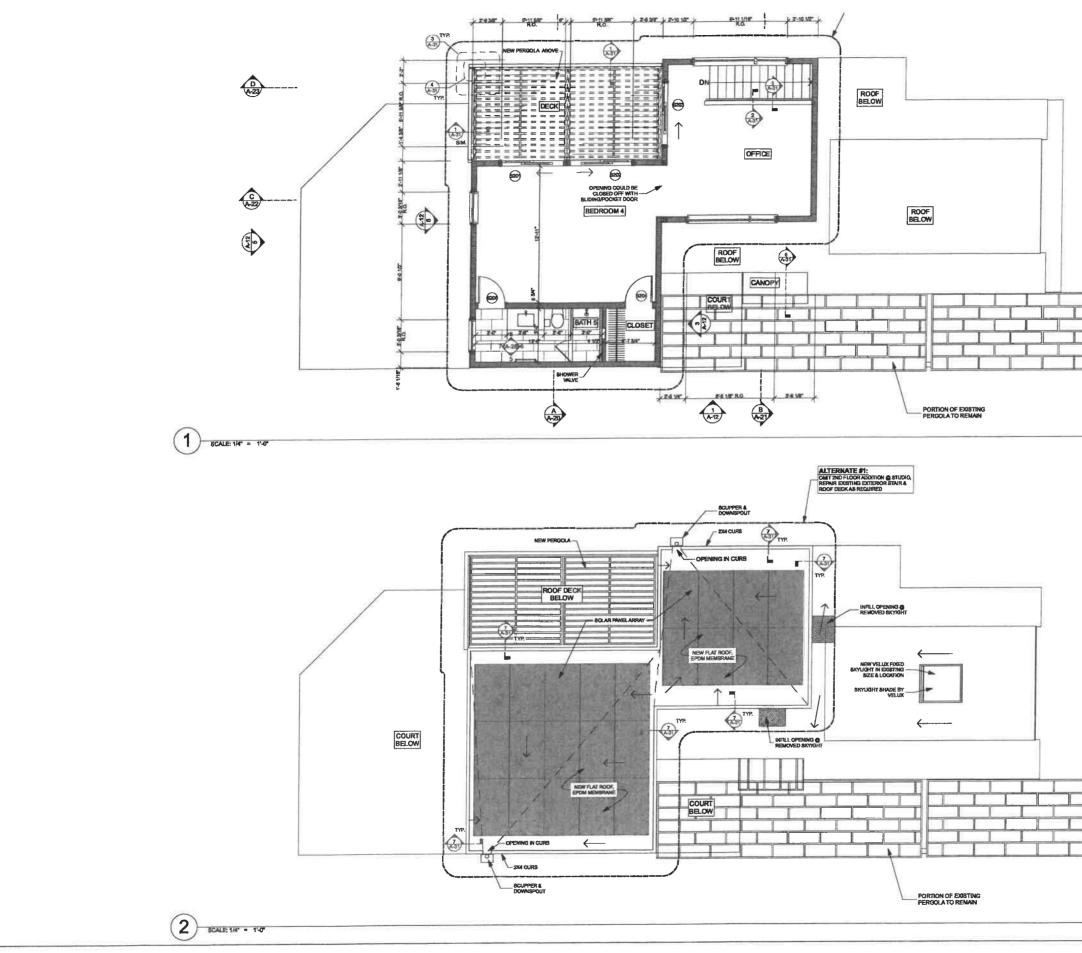

# TOWN OF TRURO

P.O. Box 2030, Truro, MA 02666 Tel: 508-349-7004 , Extension: 110 or 124 Fax: 508-349-5505

> TOWN OF TRURO TRURO HISTORICAL COMMISSION REMOTE PUBLIC HEARING April 20, 2023, at 5:00pm

The Truro Historical Commission will hold a remote Public Hearing on Thursday, April 20, 2023, at 5:00PM to review demolition and proposed replacement of a substantial portion of the residence designed by Charlie Zehnder at 69 Old County Road, Truro, MA, Map 54, Parcel 43. This Public Hearing is subject to review under the General Bylaws, Chapter VI Preserving Historic Properties. All interested parties are urged to attend the meeting via the GoToMeeting information below. Please join the meeting from your computer, tablet or smartphone via <a href="https://meet.goto.com/219950149">https://meet.goto.com/219950149</a>. You can also dial in using your phone: 1-877-309-2073 Access Code: 219-950-149.