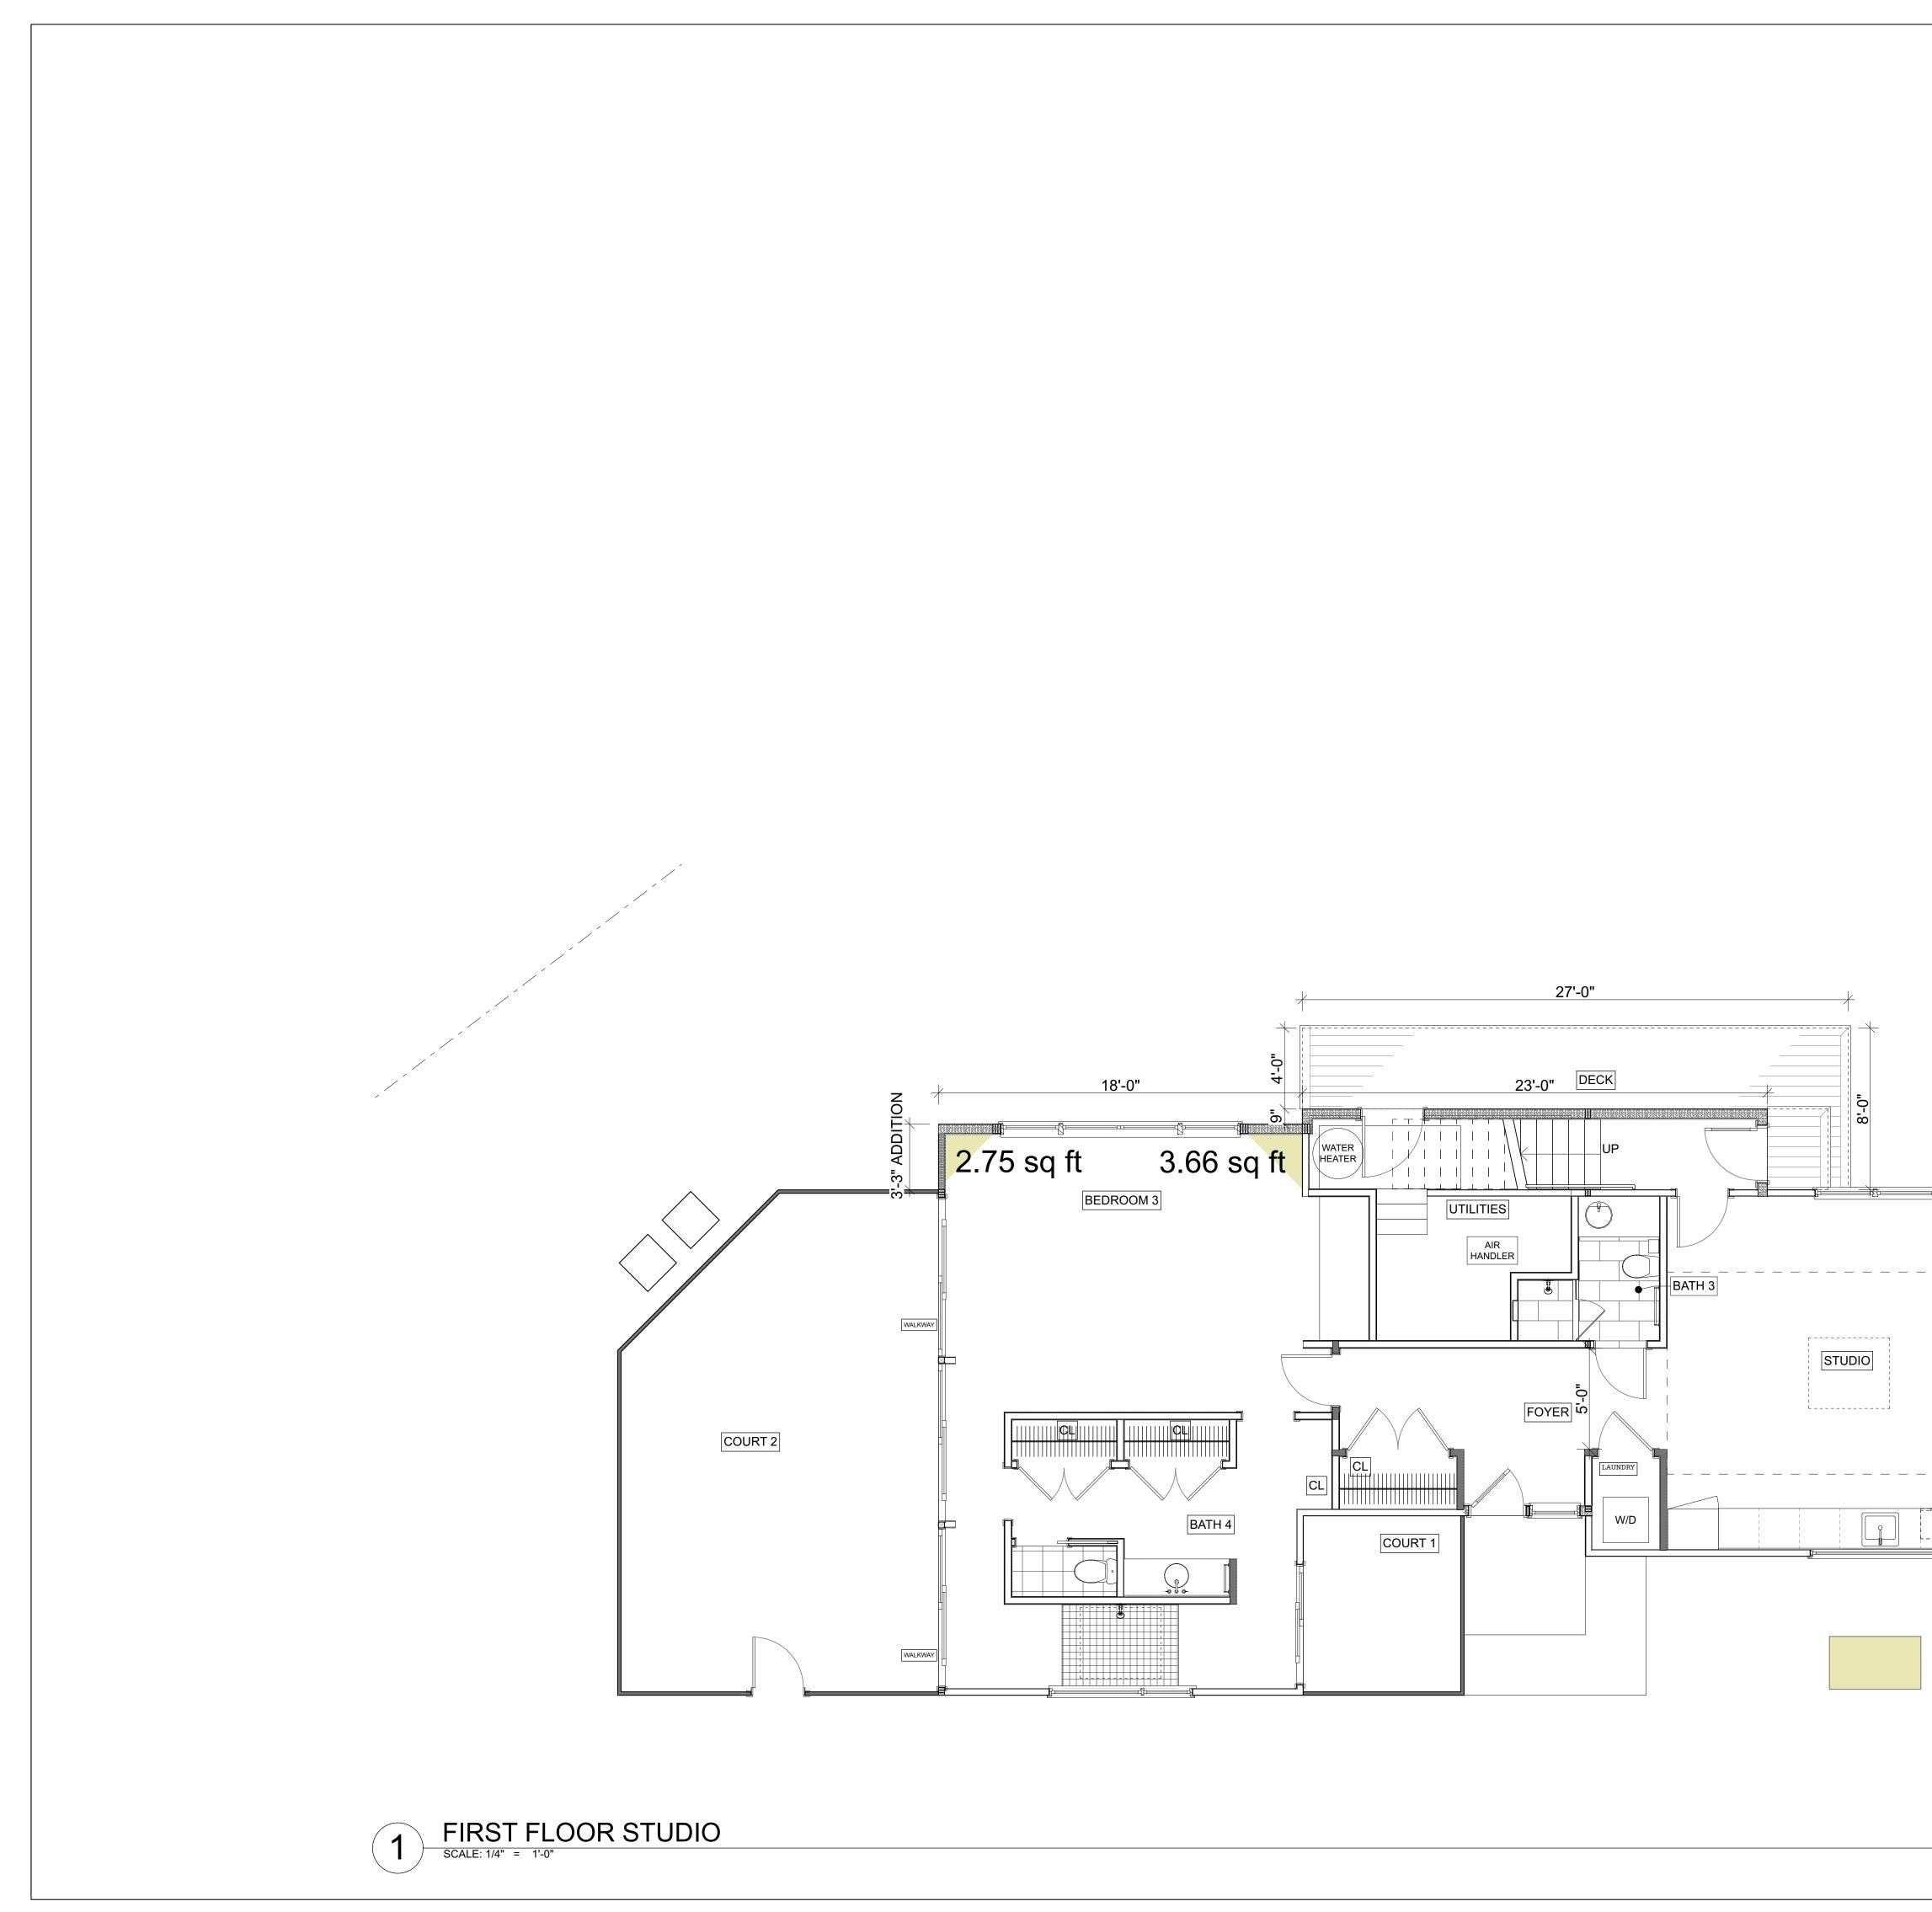

## Truro Historical Commission Remote Public Hearing and Meeting Agenda Thursday, April 20, 2023, at 5:00pm

Please join the meeting from your computer, tablet or smartphone

https://meet.goto.com/219950149 You can also dial in using your phone 1-877-309-2073 Access Code: 219-950-149

#### AGENDA TOPICS:

- Public Hearing for demolition and proposed replacement of a substantial portion of the residence at 69 Old County Road, Truro, MA, Map 54, Parcel 43
- 2. Approve Minutes of February 21, 2023, Historical Commission Meeting
- Review ATM Warrant Article 29: Amend General Bylaws 7-2: Community Preservation Committee that would change allocations of CPA funding
- 4. ATM/CPC Updates
- 5. Town Planner Updates
- 6. New Business
- 7. Adjourn

# TOWN OF TRURO

P.O. Box 2030, Truro, MA 02666 Tel: 508-349-7004 , Extension: 110 or 124 Fax: 508-349-5505

> TOWN OF TRURO TRURO HISTORICAL COMMISSION REMOTE PUBLIC HEARING April 20, 2023, at 5:00pm

The Truro Historical Commission will hold a remote Public Hearing on Thursday, April 20, 2023, at 5:00PM to review demolition and proposed replacement of a substantial portion of the residence designed by Charlie Zehnder at 69 Old County Road, Truro, MA, Map 54, Parcel 43. This Public Hearing is subject to review under the General Bylaws, Chapter VI Preserving Historic Properties. All interested parties are urged to attend the meeting via the GoToMeeting information below. Please join the meeting from your computer, tablet or smartphone via <a href="https://meet.goto.com/219950149">https://meet.goto.com/219950149</a>. You can also dial in using your phone: 1-877-309-2073 Access Code: 219-950-149.