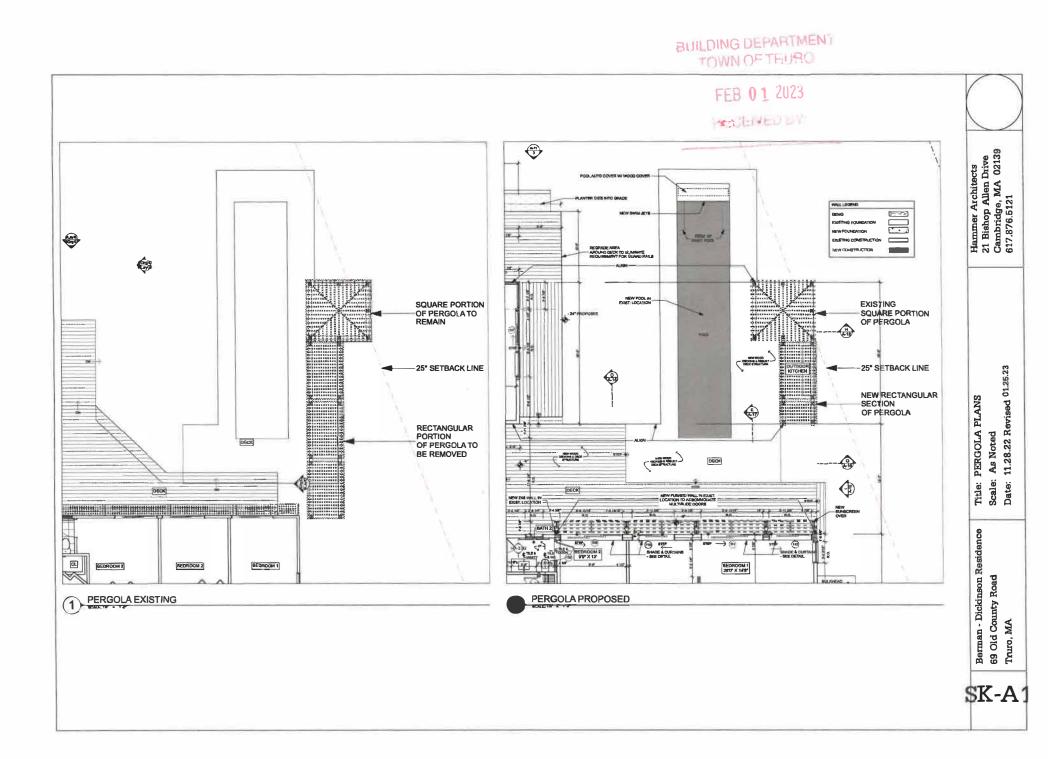

# TOWN OF TRURO

P.O. Box 2030, Truro, MA 02666 Tel: 508-349-7004 , Extension: 110 or 124 Fax: 508-349-5505

> TOWN OF TRURO TRURO HISTORICAL COMMISSION REMOTE PUBLIC HEARING April 20, 2023, at 5:00pm

The Truro Historical Commission will hold a remote Public Hearing on Thursday, April 20, 2023, at 5:00PM to review demolition and proposed replacement of a substantial portion of the residence designed by Charlie Zehnder at 69 Old County Road, Truro, MA, Map 54, Parcel 43. This Public Hearing is subject to review under the General Bylaws, Chapter VI Preserving Historic Properties. All interested parties are urged to attend the meeting via the GoToMeeting information below. Please join the meeting from your computer, tablet or smartphone via <a href="https://meet.goto.com/219950149">https://meet.goto.com/219950149</a>. You can also dial in using your phone: 1-877-309-2073 Access Code: 219-950-149.