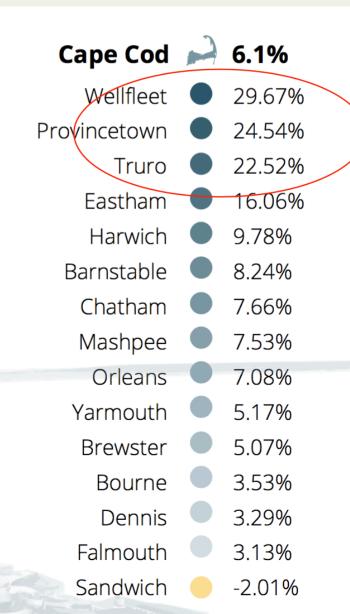

Cape Cod unemployment rates have increased significantly during the COVID-19 pandemic. PROVINCETOWN 28.2% TOWN UNEMPLOYMENT RATES IN MAY 2020 TRURO 20.2% Unemployment rates are **SANDWICH** 17.3% up nationally and WELLFLEET 18.1% statewide. Cape Cod BREWSTER 16.3% towns have experienced **BOURNE** 19.6% **EASTHAM** 18.7% some of the highest unemployment rates ORLEANS 17.5% in the Commonwealth. In May 2020, Cape **MASHPEE** 19.4% снатнам 16.6% town unemployment rates were **higher** HARWICH 20.0% **FALMOUTH** 19.3% than the state's (16.3%) in **all but DENNIS** 21.0% one town. BARNSTABLE 20.1% CAPE COD YARMOUTH 21.2% Source: MA Department of Unemployment Assistance, COMMISSION Labor Force and Unemployment Data