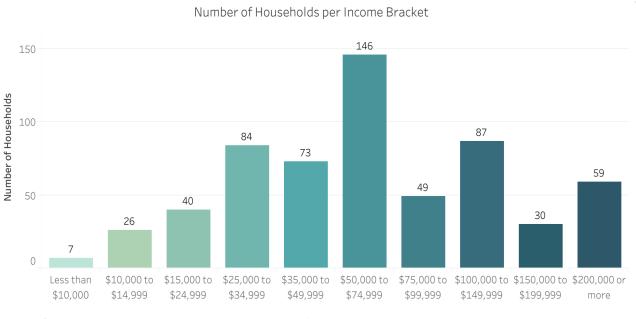

### Key Economic Indicators | Truro

Data Source: 2019 ACS 5-Yr Estimates; 2019 BLS QCEW Data. Poverty Level covers "population ...

|       | Total Population | Population<br>Density | Median Age | Number of<br>Households | Number of<br>Housing Units | Average<br>Household Size | Median<br>Household<br>Income |
|-------|------------------|-----------------------|------------|-------------------------|----------------------------|---------------------------|-------------------------------|
| Truro | 1,122            | 53                    | 61.0       | 601                     | 3,255                      | 1.86                      | \$68,367                      |