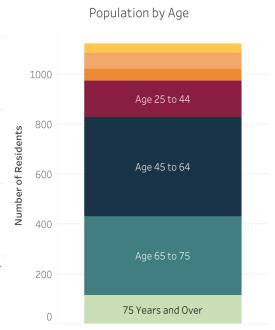

### Key Economic Indicators | Truro

Data Source: 2019 ACS 5-Yr Estimates; 2019 BLS QCEW Data. Poverty Level covers "population ...

|       | Total Population | Population<br>Density | Median Age | Number of<br>Households | Number of<br>Housing Units | Average<br>Household Size | Median<br>Household<br>Income |
|-------|------------------|-----------------------|------------|-------------------------|----------------------------|---------------------------|-------------------------------|
| Truro | 1,122            | 53                    | 61.0       | 601                     | 3,255                      | 1.86                      | \$68,367                      |

|          | Under 18<br>years | 18 to 64<br>years | 65 years and over |
|----------|-------------------|-------------------|-------------------|
| At/Above | 101               | 575               | 411               |
| Below    | 0                 | 15                | 20                |
| Total    | 101               | 590               | 431               |

Poverty Level