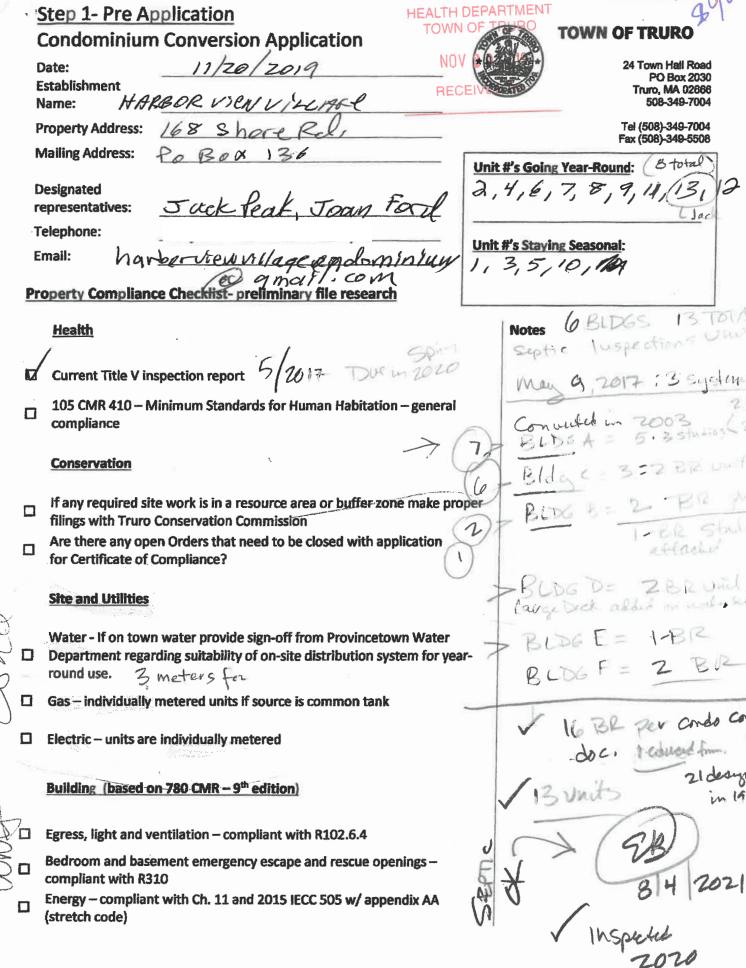

Presenter: Darrin Tangeman, Town Manager

E. Review and Possible Approval of Committee Budget Policy

Presenter: Sue Areson, Select Board, and Darrin Tangeman, Town Manager

F. Review and Approve Unit 13 of Harbor View Village Condominium to Convert from Seasonal to Year-round

Presenter: Emily Beebe, Health/Conservation Agent

G. Discussion on In-person Meeting Status

Presenter: Sue Areson, Select Board