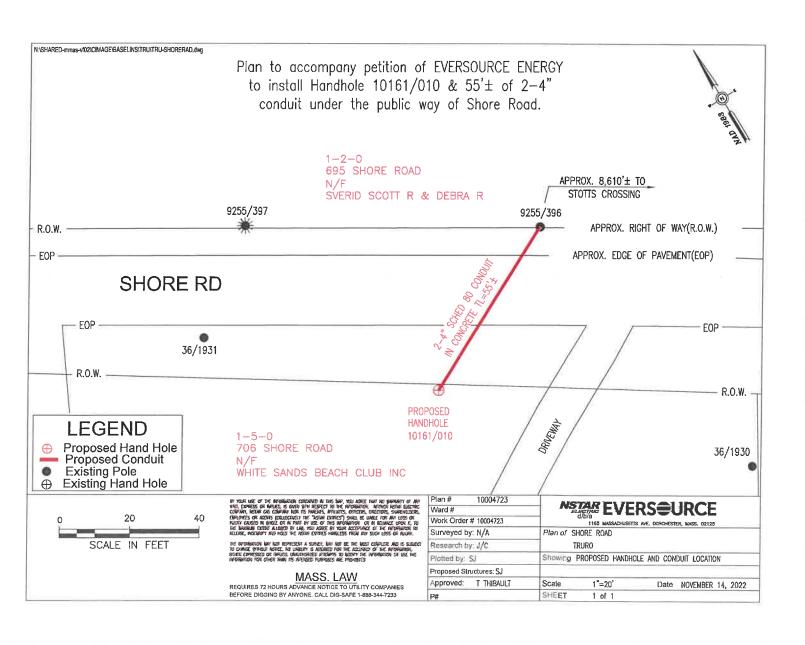

**EXPLANATION:** Eversource Energy has submitted a petition to cover the installation of 55' +/- of 2-4" conduit and one handhole 10161/010. This construction is necessary to provide new underground service to the customer located at 706 Shore Road, White Sands Beach Club. Abutters have been notified and a Public Hearing notice has been published in the local newspaper for two consecutive weeks.

November 16, 2022

Select Board Town of Truro 24 Town Hall Road Truro, MA 02666 ROUD 2022H0V21 am10/44
ADMINISTRATIVE OFFICE
TOWN (N. 1/2/R)

Dear Select Board,

Enclosed you will find one (1) petition covering the installation of 55' +/- of 2-4" Conduit and One (1) Handhole 10161/010 Shore Road, Truro, MA. This construction is necessary to provide new underground service to the customer located at 706 Shore Road. For reference this is work request number 10004723.

Shore Road

Installation of 55' +/- of 2-4" conduit and one handhole 10161/010

Wherefore it prays that after due notice and hearing as provided by law, it be granted a location for and permission to install and maintain underground cables, conduits, and manholes, together with such sustaining and protecting fixtures as it may find necessary, said underground cables, conduits, and manholes to be installed substantially in accordance with the plan filed herewith marked **Plan No. 10004723 November 14, 2022.** 

**Shore Road** 

Installation of 55' +/- of 2-4" conduit and one handhole 10161/010

| I hereby certify that the foregoing order was adopted at a meeting of the Select Board for the Town of Truro,  Massachusetts held on thea022. |                                      |                     |        |    |
|-----------------------------------------------------------------------------------------------------------------------------------------------|--------------------------------------|---------------------|--------|----|
| massachuseus neid on the                                                                                                                      |                                      | _uay or             | _2022. |    |
|                                                                                                                                               |                                      | Clerk of the Select | Board  |    |
|                                                                                                                                               |                                      |                     |        | 2. |
| Received and entered in the record                                                                                                            | ls of location orders of the Town of | -                   |        |    |
| BookPage                                                                                                                                      |                                      |                     |        |    |
|                                                                                                                                               |                                      |                     |        |    |
|                                                                                                                                               | Attest:                              |                     |        |    |
|                                                                                                                                               | -                                    |                     |        |    |
|                                                                                                                                               |                                      | Town Clerk          | <      |    |
|                                                                                                                                               |                                      |                     |        |    |
| We hereby certify that on                                                                                                                     | 2022, at                             | o'clock,            | М,     |    |