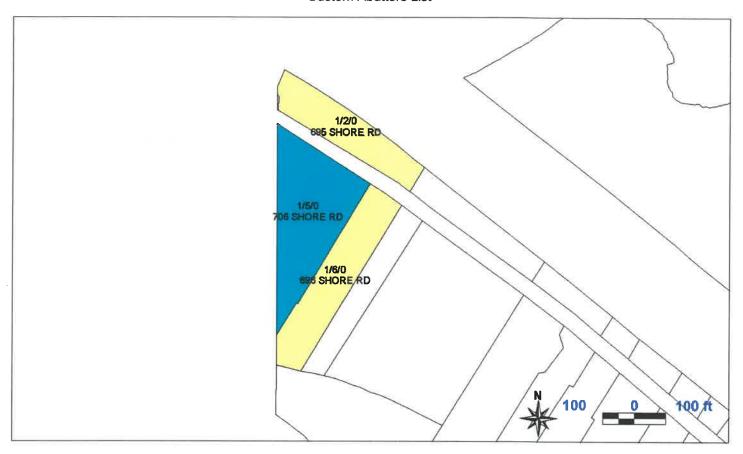

From: Assessors Department

Certified Abutters List: 706 Shore Road (Map 1, Parcel 5)

**Select Board Public Hearing** 

Attached is a combined list of abutters for the property located at 706 Shore Road.

The current owner is White Sands Beach Club, Inc.

The names and addresses of the abutters are as of November 18, 2022 according to the most recent documents received from the Barnstable County Registry of Deeds.

Certified by:

Olga Farrell Assessing Clerk 706 Shore Road Map 1, Parcel 5 Select Board Public Hearing

#### **Custom Abutters List**

| Key | Parcel ID | Owner                      | Location     | Mailing Street | Mailing City | ST | ZipCd/Country |
|-----|-----------|----------------------------|--------------|----------------|--------------|----|---------------|
| 3   | 1-2-0-R   | SVERID SCOTT R & DEBRA R   | 695 SHORE RD | PO BOX 537     | PROVINCETOWN | MA | 02657-0537    |
| 5   | 1-5-0-R   | WHITE SANDS BEACH CLUB INC | 706 SHORE RD | PO BOX 611     | PROVINCETOWN | MA | 02657         |
| 56  | 1-6-0-R   | SVERID SCOTT R & DEBRA R   | 696 SHORE RD | PO BOX 537     | PROVINCETOWN | MA | 02657-0537    |