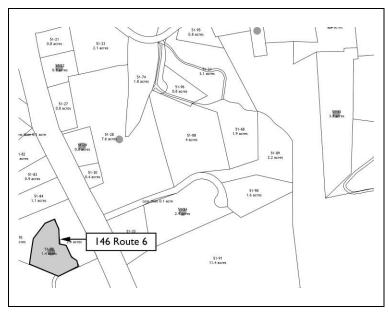

#### Topographic or Assessor's Map

Recorded by Laura Kline, Blake McDonald, Quinn Stuart

**Organization: PAL** Date November 2010 Assessor's Number USGS Quad Form Number Area(s)

Wellfleet TRU.391 51-32

Town Truro

Renovation and addition, 2001 (source: building permits

and Assessors records)

**Condition** Good

Moved X no \_ yes **Date** 

Acreage 1.41 acres

Setting The house is located at the center of a sloping meadow surrounded by dense vegetation. A long driveway leads from Route 6 to the edge of the meadow, where it terminates in a gravel parking area. Several outbuildings border the meadow. The house is not visible from the road.