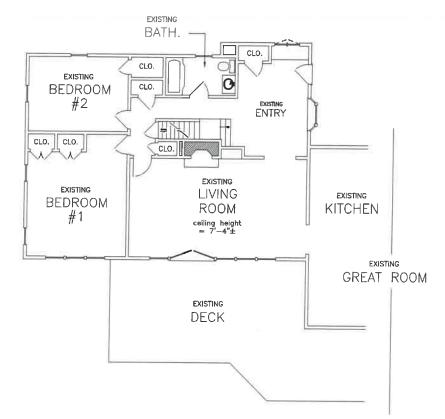

#### ARCHITECTURAL DESCRIPTION

The Isaac Smith House at 146 Route 6 is a one-story wood-frame building, originally constructed ca. 1875 and completely renovated in 2001. The oldest portion of the building appears to be a three-quarter Cape Cod house oriented on a north-south axis. A large side-gabled addition extends from the south elevation; it has an engaged open porch across the south end and a large gabled wall dormer on the west elevation.

The house has a wood-shingled roof with a brick chimney near the center of the roof ridge. A second brick chimney rises from the east roof slope of the addition. The walls are clad in clapboards and wood shingles, with flat corner boards. The main entrance is located on the south elevation of the original house, and a second entrance opens into the addition from the east elevation. Additional doors open onto the porch from the south end of the addition. The fenestration consists of various sizes of double-hung wood sash in simple wood frames. A large grid of six lights is centered in the addition's wall dormer.