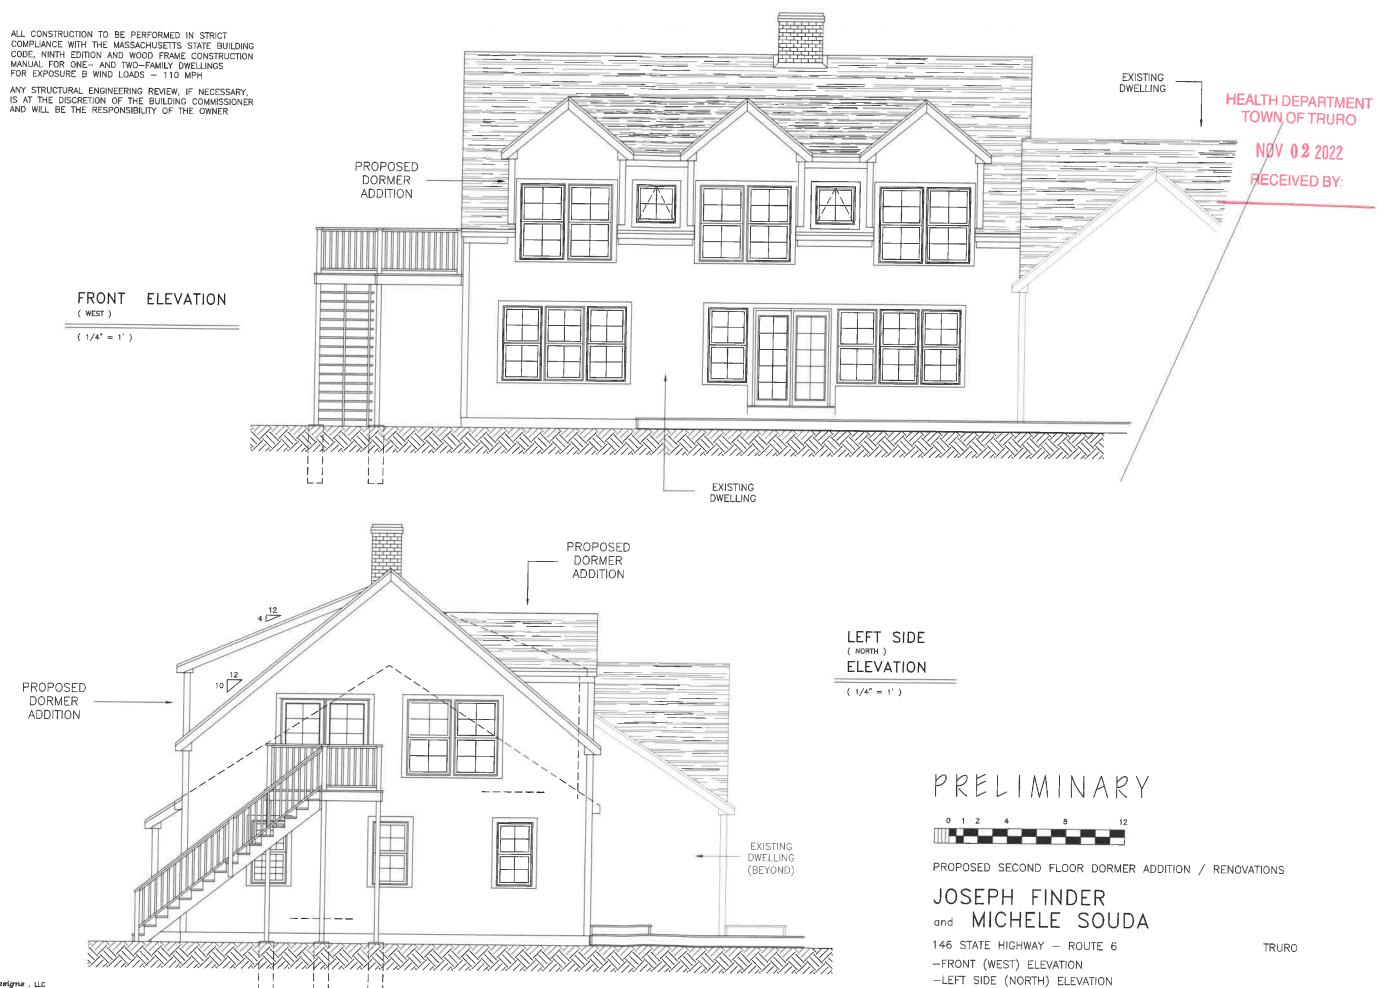

#### ARCHITECTURAL DESCRIPTION

The Isaac Smith House at 146 Route 6 is a one-story wood-frame building, originally constructed ca. 1875 and completely renovated in 2001. The oldest portion of the building appears to be a three-quarter Cape Cod house oriented on a north-south axis. A large side-gabled addition extends from the south elevation; it has an engaged open porch across the south end and a large gabled wall dormer on the west elevation.

The house has a wood-shingled roof with a brick chimney near the center of the roof ridge. A second brick chimney rises from the east roof slope of the addition. The walls are clad in clapboards and wood shingles, with flat corner boards. The main entrance is located on the south elevation of the original house, and a second entrance opens into the addition from the east elevation. Additional doors open onto the porch from the south end of the addition. The fenestration consists of various sizes of double-hung wood sash in simple wood frames. A large grid of six lights is centered in the addition's wall dormer.