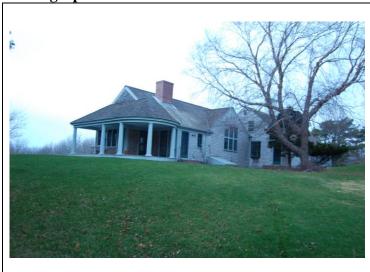

#### ARCHITECTURAL DESCRIPTION

The Isaac Smith House at 146 Route 6 is a one-story wood-frame building, originally constructed ca. 1875 and completely renovated in 2001. The oldest portion of the building appears to be a three-quarter Cape Cod house oriented on a north-south axis. A large side-gabled addition extends from the south elevation; it has an engaged open porch across the south end and a large gabled wall dormer on the west elevation.

The house has a wood-shingled roof with a brick chimney near the center of the roof ridge. A second brick chimney rises from the east roof slope of the addition. The walls are clad in clapboards and wood shingles, with flat corner boards. The main entrance is located on the south elevation of the original house, and a second entrance opens into the addition from the east elevation. Additional doors open onto the porch from the south end of the addition. The fenestration consists of various sizes of double-hung wood sash in simple wood frames. A large grid of six lights is centered in the addition's wall dormer.

#### **PHOTOGRAPHS**

Photograph 1. View looking northwest toward house from parking area.

Photograph 2. View looking north toward shed from parking area.

MASSACHUSETTS HISTORICAL COMMISSION

220 Morrissey Boulevard, Boston, Massachusetts 02125