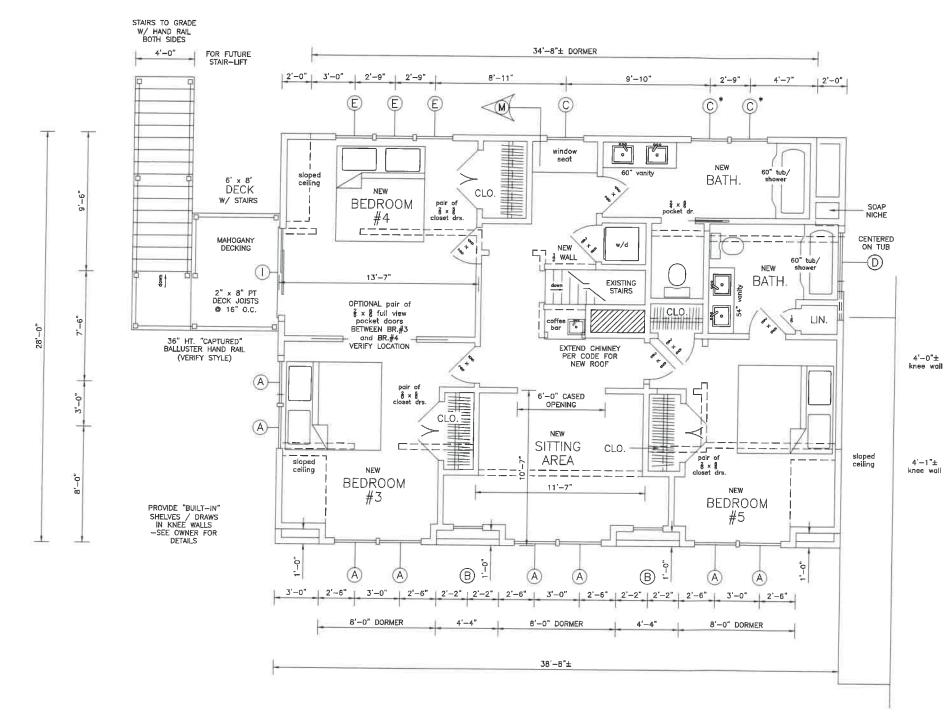

#### ARCHITECTURAL DESCRIPTION

The Isaac Smith House at 146 Route 6 is a one-story wood-frame building, originally constructed ca. 1875 and completely renovated in 2001. The oldest portion of the building appears to be a three-quarter Cape Cod house oriented on a north-south axis. A large side-gabled addition extends from the south elevation; it has an engaged open porch across the south end and a large gabled wall dormer on the west elevation.

The house has a wood-shingled roof with a brick chimney near the center of the roof ridge. A second brick chimney rises from the east roof slope of the addition. The walls are clad in clapboards and wood shingles, with flat corner boards. The main entrance is located on the south elevation of the original house, and a second entrance opens into the addition from the east elevation. Additional doors open onto the porch from the south end of the addition. The fenestration consists of various sizes of double-hung wood sash in simple wood frames. A large grid of six lights is centered in the addition's wall dormer.