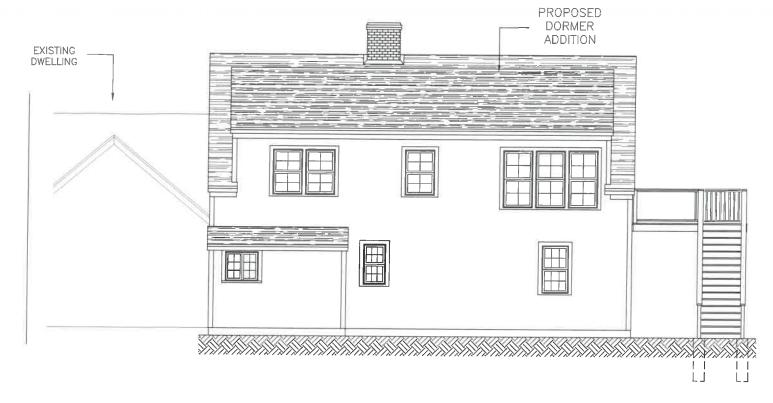

The Truro Historical Commission will hold a remote Public Hearing on Tuesday, December 13, 2022 at 5:00PM to review the proposed renovation of an existing historic house involving the demolition, removal, and re-build of the second floor, the proposed work located at 146 Rt 6, Truro, MA, Map 51, Parcel 32. This proposal is subject to review under the General Bylaws, Chapter VI Preserving Historic Properties. All interested parties are urged to attend the meeting via the GoToMeeting information below. Please join the meeting from your computer, tablet or smartphone via <a href="https://meet.goto.com/490831613">https://meet.goto.com/490831613</a>. You can also dial in using your phone: 1-877-309-2073 Access Code: 490-831-613

#### ARCHITECTURAL DESCRIPTION

The Isaac Smith House at 146 Route 6 is a one-story wood-frame building, originally constructed ca. 1875 and completely renovated in 2001. The oldest portion of the building appears to be a three-quarter Cape Cod house oriented on a north-south axis. A large side-gabled addition extends from the south elevation; it has an engaged open porch across the south end and a large gabled wall dormer on the west elevation.

The house has a wood-shingled roof with a brick chimney near the center of the roof ridge. A second brick chimney rises from the east roof slope of the addition. The walls are clad in clapboards and wood shingles, with flat corner boards. The main entrance is located on the south elevation of the original house, and a second entrance opens into the addition from the east elevation. Additional doors open onto the porch from the south end of the addition. The fenestration consists of various sizes of double-hung wood sash in simple wood frames. A large grid of six lights is centered in the addition's wall dormer.