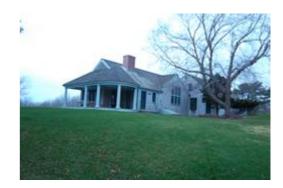

#### ARCHITECTURAL DESCRIPTION

The Isaac Smith House at 146 Route 6 is a one-story wood-frame building, originally constructed ca. 1875 and completely renovated in 2001. The oldest portion of the building appears to be a three-quarter Cape Cod house oriented on a north-south axis. A large side-gabled addition extends from the south elevation; it has an engaged open porch across the south end and a large gabled wall dormer on the west elevation.

The house has a wood-shingled roof with a brick chimney near the center of the roof ridge. A second brick chimney rises from the east roof slope of the addition. The walls are clad in clapboards and wood shingles, with flat corner boards. The main entrance is located on the south elevation of the original house, and a second entrance opens into the addition from the east elevation. Additional doors open onto the porch from the south end of the addition. The fenestration consists of various sizes of double-hung wood sash in simple wood frames. A large grid of six lights is centered in the addition's wall dormer.

#### **PHOTOGRAPHS**

Photograph 1. View looking northwest toward house from parking area.

Photograph 2. View looking north toward shed from parking area.

MASSACHUSETTS HISTORICAL COMMISSION

220 Morrissey Boulevard, Boston, Massachusetts 02125