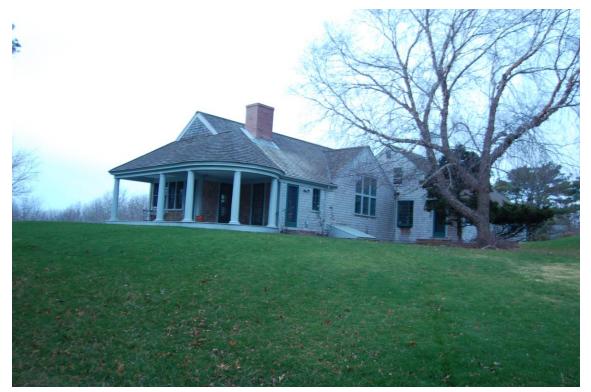

#### ARCHITECTURAL DESCRIPTION

The Isaac Smith House at 146 Route 6 is a one-story wood-frame building, originally constructed ca. 1875 and completely renovated in 2001. The oldest portion of the building appears to be a three-quarter Cape Cod house oriented on a north-south axis. A large side-gabled addition extends from the south elevation; it has an engaged open porch across the south end and a large gabled wall dormer on the west elevation.

The house has a wood-shingled roof with a brick chimney near the center of the roof ridge. A second brick chimney rises from the east roof slope of the addition. The walls are clad in clapboards and wood shingles, with flat corner boards. The main entrance is located on the south elevation of the original house, and a second entrance opens into the addition from the east elevation. Additional doors open onto the porch from the south end of the addition. The fenestration consists of various sizes of double-hung wood sash in simple wood frames. A large grid of six lights is centered in the addition's wall dormer.

#### **PHOTOGRAPHS**

Photograph 1. View looking northwest toward house from parking area.

Photograph 2. View looking north toward shed from parking area.

MASSACHUSETTS HISTORICAL COMMISSION

220 Morrissey Boulevard, Boston, Massachusetts 02125