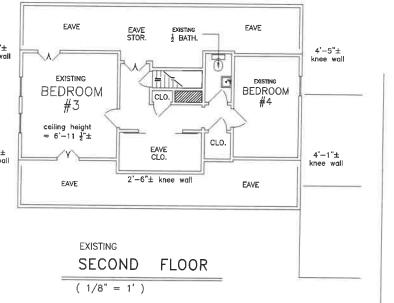

#### ARCHITECTURAL DESCRIPTION

The Isaac Smith House at 146 Route 6 is a one-story wood-frame building, originally constructed ca. 1875 and completely renovated in 2001. The oldest portion of the building appears to be a three-quarter Cape Cod house oriented on a north-south axis. A large side-gabled addition extends from the south elevation; it has an engaged open porch across the south end and a large gabled wall dormer on the west elevation.

The house has a wood-shingled roof with a brick chimney near the center of the roof ridge. A second brick chimney rises from the east roof slope of the addition. The walls are clad in clapboards and wood shingles, with flat corner boards. The main entrance is located on the south elevation of the original house, and a second entrance opens into the addition from the east elevation. Additional doors open onto the porch from the south end of the addition. The fenestration consists of various sizes of double-hung wood sash in simple wood frames. A large grid of six lights is centered in the addition's wall dormer.