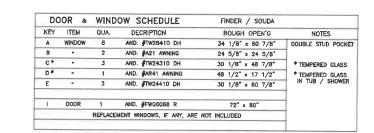

PROPOSED
SECOND FLOOR

( 1/4" = 1' )

ALL CONSTRUCTION TO BE PERFORMED IN STRICT COMPLIANCE WITH THE MASSACHUSETTS STATE BUILDING CODE, NINTH EDITION AND WOOD FRAME CONSTRUCTION MANUAL FOR ONE— AND TWO—FAMILY DWELLINGS FOR EXPOSURE B WIND LOADS — 110 MPH

ANY STRUCTURAL ENGINEERING REVIEW, IF NECESSARY, IS AT THE DISCRETION OF THE BUILDING COMMISSIONER AND WILL BE THE RESPONSIBILITY OF THE OWNER





# PRELIMINARY



PROPOSED SECOND FLOOR DORMER ADDITION / RENOVATIONS

# JOSEPH FINDER and MICHELE SOUDA

146 STATE HIGHWAY - ROUTE 6

TRURO

-EXISTING FLOOR PLANS

-PROPOSED SECOND FLOOR PLAN

AUGUST , 2022

2 OF 3





REAR ELEVATION

( EAST )

\_\_\_ 1/2" PLYWOOD
EXTERIOR
SHEATHING
(RUN CONTINUOUS
TO ENGAGE RIM JOIST
& TOP PLATE)

PROVIDE SOLID BLOCKING FOR FULL PERIMETER

(3/16" = 1")



- USE ANDERSEN SERIES 400 H-P LOW E GLASS COLOR TO BE DETERMINED BY OWNER
- OPTIONAL INTERIOR / EXTERIOR GRILLE SYSTEM
- VERIFY ALL ROUGH OPENINGS PRIOR TO CONSTRUCTION
- VERIFY ALL MILLWORK PRIOR TO PURCHASE

\*\* VERIFY WINDOW HEIGHT ABOVE THE FLOOR IF <18" TEMPERED GLASS REQUIRED

# PRELIMINARY



PROPOSED SECOND FLOOR (DORMER) ADDITION / RENOVATIONS

#### JOSEPH FINDER and MICHELE SOUDA

146 STATE HIGHWAY - ROUTE 6

TRURO

3 OF 3

- -REAR (EAST) ELEVATION -FRAMING SECTION "M"
- -DOOR & WINDOW SCHEDULE

AUGUST , 2022

FRAMING SECTION "M"

(1/4" = 1')\* VERIFY ALL DETAILS WITH BUILDER ADJUST AS REQUIRED

- 2" x 6" x 8'-0" STUD WALL 16" O.C.

ALL CONSTRUCTION TO BE PERFORMED IN STRICT COMPLIANCE WITH THE MASSACHUSETTS STATE BUILDING CODE, NINTH EDITION AND WOOD FRAME CONSTRUCTION MANUAL