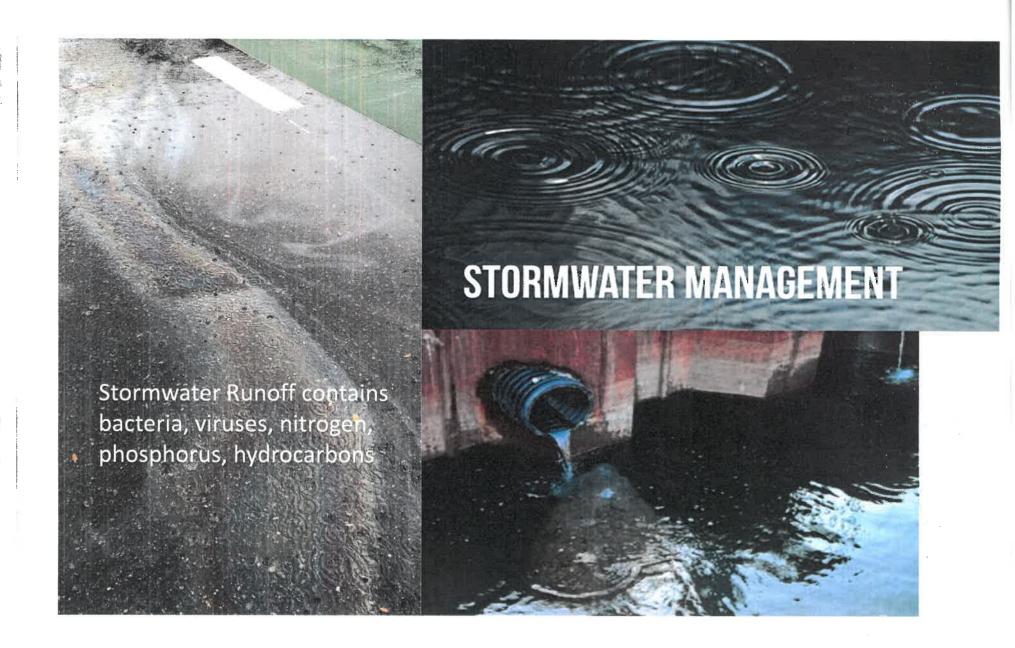

#### 2. JOINT MEETING WITH BOARD OF HEALTH

- A. Presentation and Discussion on Stormwater Management and Regulations
  Presenter: Emily Beebe, Health & Conservation Agent; Barbara Carboni, Town Planner & Land Use
  Counsel; Jarrod Cabral, Public Works Director; and Scott Horsley, Water Resources Consultant,
  Horsley Consulting
- 3. INTRODUCTION TO NEW EMPLOYEES Courtney Warren, Assistant Conservation/ Health Agent

Planner/Land Use Counsel; Jarrod Cabral, DPW Director

**REQUESTED MEETING DATE:** June 28, 2022

ITEM: Presentation and Discussion on Stormwater Management and Regulations

**EXPLANATION:** Presentation by the Town's Water Resources Consultant Scott Horsley to provide information about stormwater and why we need to develop regulations to address the management of stormwater.