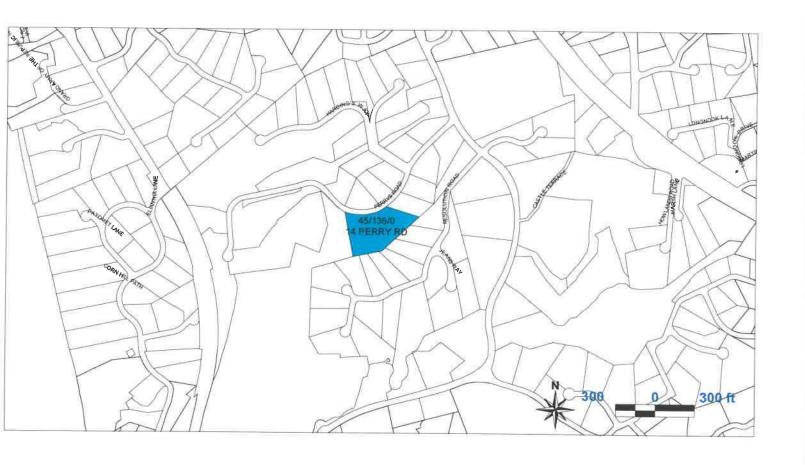

C. Notice of Intent to Sell Portion of 14 Perry's Road for Other Use Pursuant to M.G.L. c. 61A § 14 (Truro, Map 45-136)

Presenter: Rae Ann Palmer, Town Manager

D. Ragnar Relay Use of Secondary Roads in Truro

# **TOWN OF TRURO**Board of Selectmen Agenda Item

**DEPARTMENT:** Administration

**REQUESTOR:** Noelle Scoullar, Executive Assistant

**REQUESTED MEETING DATE:** March 13, 2018

ITEM: Notice of Intent to Sell for Other Use Pursuant to M.G.L. c. 61A § 14-Portion of 14

Perry's Road, Truro, Map 45-136

**EXPLANATION:** The Town received the attached correspondence from the Attorney representing Claire J. Perry, Trustee of the Lucy J. Perry Living Trust. The correspondence serves to notify the Town that the family intends to sell a portion of 14 Perry's Road (Lot 2), Truro, Map 45-136 to Mr. Thomas J. Nadeau, to assist in the care of Ms. Lucy Perry. The property is classified under Chapter 61A (agricultural land). Under Chapter 61A, Section 14, land taxed under Chapter 61A "shall not be sold for, or converted to, residential, industrial or commercial use while so taxed or within 1 year after that time unless the city or town in which the land is located has been notified of the intent to sell for, or to convert to, that other use." The Town has the right of first refusal for this property. Ms. Claire Perry's legal team has sent a Notice of Non-exercise for use in the event that the Board determines <u>not</u> to exercise or assign the rights of first refusal. Town Counsel has reviewed the correspondence and the non-exercise notice and approved both.

- 1. The name, address and telephone number of the landowner are: Claire J. Perry, Trustee of the Lucy J. Perry Living Trust Agreement dated June 14, 2011, P.O. Box 1016, Truro, MA 02666, (508) 349-1652.
- 2. Ms. Perry intends to sell the land on or about April 17, 2018.
- 3. The proposed use of the land is for construction and occupancy of a single family residential dwelling;
- 4. The lot to be sold is shown as Lot 2, containing 33,800 square feet of land, more or less, on a plan of land entitled in part: "Plan of Land Perry's Road, Truro, MA Being a Division of Lot 1, Plan Book 606, Page 100" which plan is dated December 11, 2017 and prepared by Outermost Land Survey, Inc. A portion of said plan is enclosed herewith.
- 5. Lot 1 as shown on the enclosed plan is the remainder of the c. 61A land and is intended to remain in G.L. c. 61A tax status.
- 6. A portion of the Truro Assessor's Map to scale is also enclosed showing the approximate location of the lot to be sold.
- 7. A certified copy of an executed copy of a Purchase and Sale Agreement dated February 4, 2018 for the lot to be sold, and which constitutes a bona fide offer to purchase the lot, is enclosed herewith.