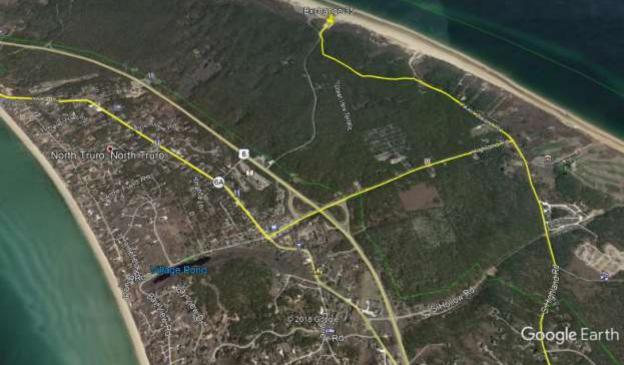

The applicant's proposed route is to travel from Wellfleet to Rose Road to Collins Road to South Pamet Road to Truro Center Road to Castle Road to Corn Hill Road where the Corn Hill Beach parking lot will be an exchange point (Exchange Point 34). The participants would then travel back down Corn Hill Road to Route 6 to S. Highland Road to Coast Guard Road to Old Kings Highway to Head of the Meadow Road where the Head of the Meadow parking lot would be an exchange point (Exchange Point 35). The runners would then head back down Old Kings Highway to Coast Guard Road to Highland Road to 6A where they would continue towards Provincetown to their next exchange point (Exchange Point 36). (Maps attached)

#### **Turn by Turn Directions Leg 35:**

- Head back on Corn Hill Road
- Left on Castle Rd
- Left onto 6
- Right onto S Highland Road
- Continue Straight onto Coast Guard Road
- Turn Left on Old Kings Hwy
- Turn Right on Head of the Meadow Road
- Arrive at Exchange 35 Head of the Meadow Beach