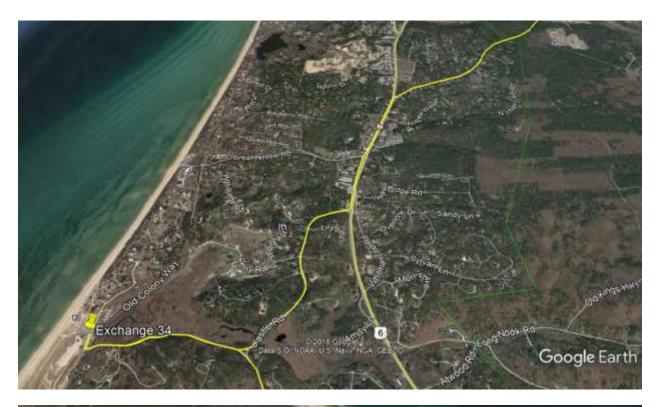

The applicant's proposed route is to travel from Wellfleet to Rose Road to Collins Road to South Pamet Road to Truro Center Road to Castle Road to Corn Hill Road where the Corn Hill Beach parking lot will be an exchange point (Exchange Point 34). The participants would then travel back down Corn Hill Road to Route 6 to S. Highland Road to Coast Guard Road to Old Kings Highway to Head of the Meadow Road where the Head of the Meadow parking lot would be an exchange point (Exchange Point 35). The runners would then head back down Old Kings Highway to Coast Guard Road to Highland Road to 6A where they would continue towards Provincetown to their next exchange point (Exchange Point 36). (Maps attached)

#### **Turn by Turn Directions Leg 34:**

- Leave Exchange 33 (Wellfleet Elementary) on Lawrence Rd
- Turn Right on Highway 6
- Turn Right on Rose Road
- Turn Right on Collins Road
- Turn Left on S Pamet Road
- Right on Truro Center Road
- Left onto Castle Road
- Bear left onto Corn Hill Road
- Arrive at Exchange 34 Corn Hill Beach parking lot