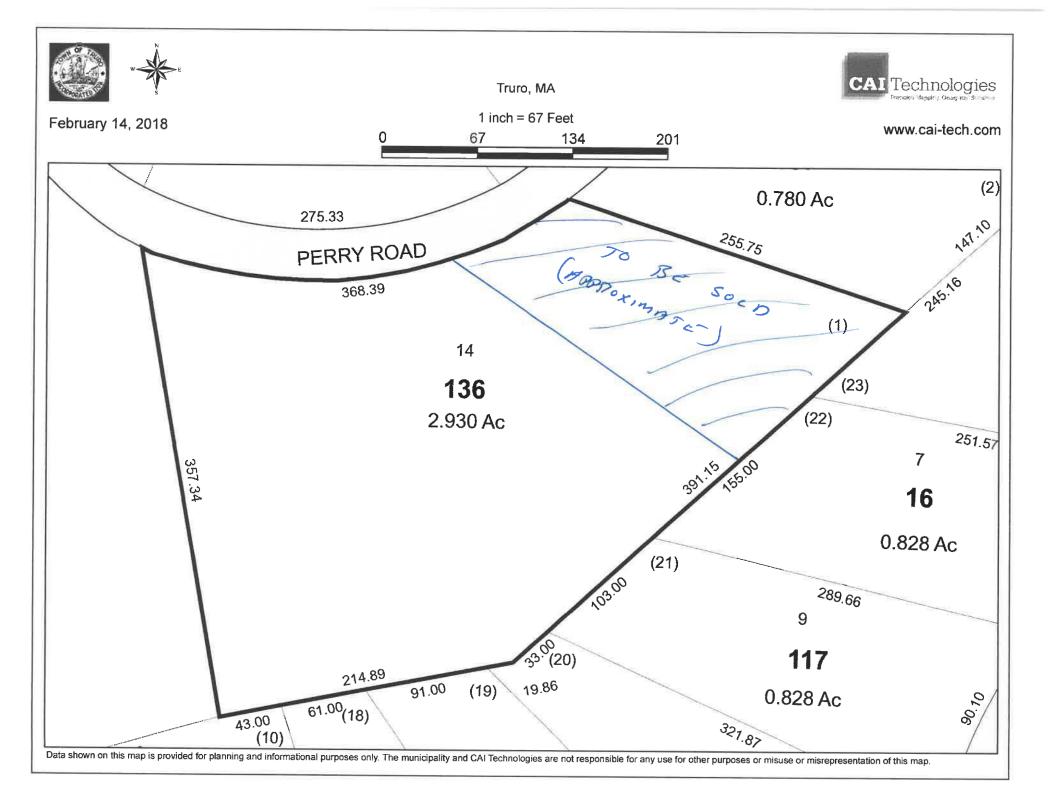

# **TOWN OF TRURO**Board of Selectmen Agenda Item

**DEPARTMENT:** Administration

**REQUESTOR:** Noelle Scoullar, Executive Assistant

**REQUESTED MEETING DATE:** March 13, 2018

ITEM: Notice of Intent to Sell for Other Use Pursuant to M.G.L. c. 61A § 14-Portion of 14

Perry's Road, Truro, Map 45-136

**EXPLANATION:** The Town received the attached correspondence from the Attorney representing Claire J. Perry, Trustee of the Lucy J. Perry Living Trust. The correspondence serves to notify the Town that the family intends to sell a portion of 14 Perry's Road (Lot 2), Truro, Map 45-136 to Mr. Thomas J. Nadeau, to assist in the care of Ms. Lucy Perry. The property is classified under Chapter 61A (agricultural land). Under Chapter 61A, Section 14, land taxed under Chapter 61A "shall not be sold for, or converted to, residential, industrial or commercial use while so taxed or within 1 year after that time unless the city or town in which the land is located has been notified of the intent to sell for, or to convert to, that other use." The Town has the right of first refusal for this property. Ms. Claire Perry's legal team has sent a Notice of Non-exercise for use in the event that the Board determines <u>not</u> to exercise or assign the rights of first refusal. Town Counsel has reviewed the correspondence and the non-exercise notice and approved both.

- 1. The name, address and telephone number of the landowner are: Claire J. Perry, Trustee of the Lucy J. Perry Living Trust Agreement dated June 14, 2011, P.O. Box 1016, Truro, MA 02666, (508) 349-1652.
- 2. Ms. Perry intends to sell the land on or about April 17, 2018.
- 3. The proposed use of the land is for construction and occupancy of a single family residential dwelling;
- 4. The lot to be sold is shown as Lot 2, containing 33,800 square feet of land, more or less, on a plan of land entitled in part: "Plan of Land Perry's Road, Truro, MA Being a Division of Lot 1, Plan Book 606, Page 100" which plan is dated December 11, 2017 and prepared by Outermost Land Survey, Inc. A portion of said plan is enclosed herewith.
- 5. Lot 1 as shown on the enclosed plan is the remainder of the c. 61A land and is intended to remain in G.L. c. 61A tax status.
- 6. A portion of the Truro Assessor's Map to scale is also enclosed showing the approximate location of the lot to be sold.
- 7. A certified copy of an executed copy of a Purchase and Sale Agreement dated February 4, 2018 for the lot to be sold, and which constitutes a bona fide offer to purchase the lot, is enclosed herewith.

7 Resolution Road Deed Book 8409,Page 64 Lot 22, Plan Book 459, Page 60

John J. Grillos & Molly Ward 9 Resolution Road Deed Book 12689, Page 148 Lot 21, Plan Book 459, Page 30

Plan of Land
Perry's Road, Truro MA
Being a Division of Lot 1 Plan Book 606,
Page 100
Prepared for
Claire A. Perry,
Deed Book 25515, Page 20
Scale 1"=50' Dec. 11, 2017
ols#664001