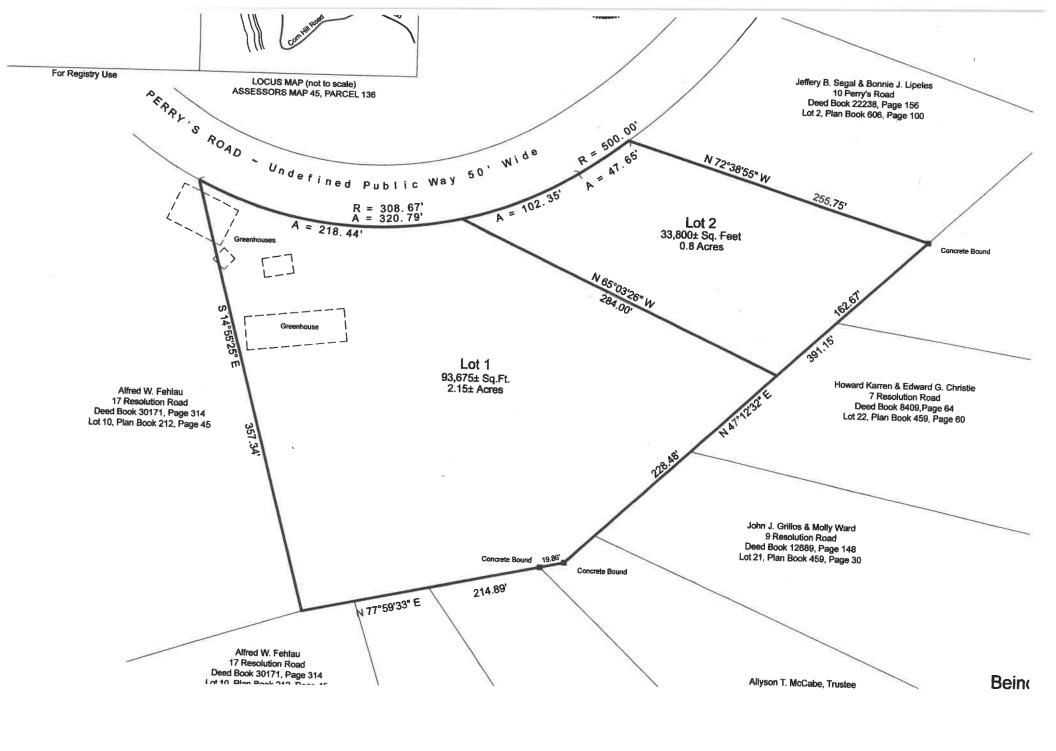

- 1. The name, address and telephone number of the landowner are: Claire J. Perry, Trustee of the Lucy J. Perry Living Trust Agreement dated June 14, 2011, P.O. Box 1016, Truro, MA 02666, (508) 349-1652.
- 2. Ms. Perry intends to sell the land on or about April 17, 2018.
- 3. The proposed use of the land is for construction and occupancy of a single family residential dwelling;
- 4. The lot to be sold is shown as Lot 2, containing 33,800 square feet of land, more or less, on a plan of land entitled in part: "Plan of Land Perry's Road, Truro, MA Being a Division of Lot 1, Plan Book 606, Page 100" which plan is dated December 11, 2017 and prepared by Outermost Land Survey, Inc. A portion of said plan is enclosed herewith.
- 5. Lot 1 as shown on the enclosed plan is the remainder of the c. 61A land and is intended to remain in G.L. c. 61A tax status.
- 6. A portion of the Truro Assessor's Map to scale is also enclosed showing the approximate location of the lot to be sold.
- 7. A certified copy of an executed copy of a Purchase and Sale Agreement dated February 4, 2018 for the lot to be sold, and which constitutes a bona fide offer to purchase the lot, is enclosed herewith.

7 Resolution Road Deed Book 8409,Page 64 Lot 22, Plan Book 459, Page 60

John J. Grillos & Molly Ward 9 Resolution Road Deed Book 12689, Page 148 Lot 21, Plan Book 459, Page 30

Plan of Land
Perry's Road, Truro MA
Being a Division of Lot 1 Plan Book 606,
Page 100
Prepared for
Claire A. Perry,
Deed Book 25515, Page 20
Scale 1"=50' Dec. 11, 2017
ols#664001

2. DESCRIPTION

The land located at 14 Perry's Road, Truro, Barnstable County, Massachusetts, being more particularly shown as Lot 2, containing 33,800 square feet of land, more or less, on a plan of land entitled in part: "Plan of Land Perry's Road, Truro, MA Being a Division of Lot 1, Plan Book 606, Page 100" which plan is dated December 11, 2017, prepared by Outermost Land Survey, Inc. and to be recorded prior to the conveyance anticipated herein. Being a portion of Lot 1 as described in Barnstable County Registry of Deeds Book 25515, Page 20.