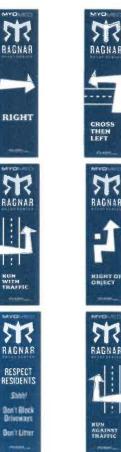

#### **EXPLANATION:**

Ragnar Events LLC, a Utah-based company that organizes overnight relay events, has requested the use of secondary roads and use of Town property (Corn Hill and Head of the Meadow) in Truro for their annual relay road race event on Saturday May 12, 2018. The event includes approximately 525 runners who run in waves and use of vans that transport the team members that are not running during a given leg of the event.

The applicant's proposed route is to travel from Wellfleet to Rose Road to Collins Road to South Pamet Road to Truro Center Road to Castle Road to Corn Hill Road where the Corn Hill Beach parking lot will be an exchange point (Exchange Point 34). The participants would then travel back down Corn Hill Road to Route 6 to S. Highland Road to Coast Guard Road to Old Kings Highway to Head of the Meadow Road where the Head of the Meadow parking lot would be an exchange point (Exchange Point 35). The runners would then head back down Old Kings Highway to Coast Guard Road to Highland Road to 6A where they would continue towards Provincetown to their next exchange point (Exchange Point 36). (Maps attached)

In response to your concerns about races utilizing secondary roads and the impacts on neighborhoods, residents, vehicle traffic, and safety, staff has recommended that the applicant use the marked bicycle/pedestrian lane on Route 6 as their path to Provincetown where the race ends. The applicant responded that their organization's internal safety policies do not allow runners to run on Route 6. The applicant offered to for legs 34, 35, and 36 have "no van support" so that vehicles would use Route 6 to access the exchange points. Staff requests that the Board provide policy guidance on the use secondary roads for this event.

**SUGGESTED ACTION:** MOTION TO approve the Application for Permit for Organized Bike and Road Races requesting use of secondary Town roads for the Ragnar relay event with the condition that legs 34, 35, and 36 are "no van support" legs.