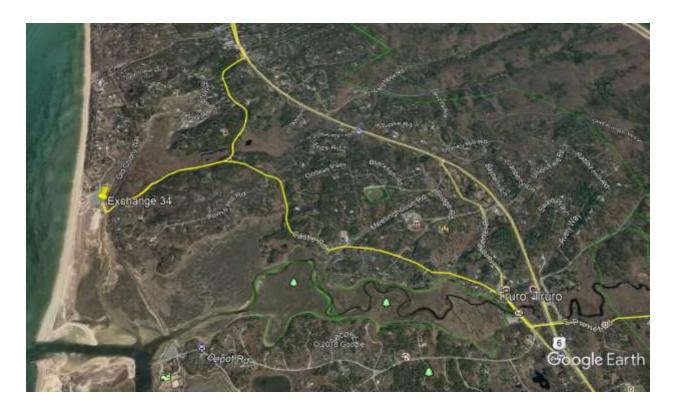

The applicant's proposed route is to travel from Wellfleet to Rose Road to Collins Road to South Pamet Road to Truro Center Road to Castle Road to Corn Hill Road where the Corn Hill Beach parking lot will be an exchange point (Exchange Point 34). The participants would then travel back down Corn Hill Road to Route 6 to S. Highland Road to Coast Guard Road to Old Kings Highway to Head of the Meadow Road where the Head of the Meadow parking lot would be an exchange point (Exchange Point 35). The runners would then head back down Old Kings Highway to Coast Guard Road to Highland Road to 6A where they would continue towards Provincetown to their next exchange point (Exchange Point 36). (Maps attached)

#### **Turn by Turn Directions Leg 34:**

- Leave Exchange 33 (Wellfleet Elementary) on Lawrence Rd
- Turn Right on Highway 6
- Turn Right on Rose Road
- Turn Right on Collins Road
- Turn Left on S Pamet Road
- Right on Truro Center Road
- Left onto Castle Road
- Bear left onto Corn Hill Road
- Arrive at Exchange 34 Corn Hill Beach parking lot