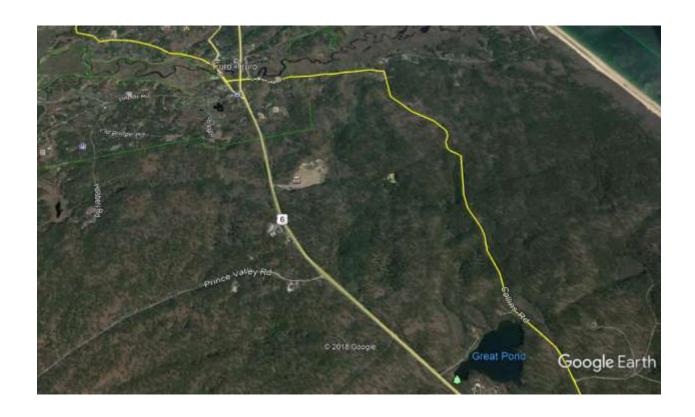

The applicant's proposed route is to travel from Wellfleet to Rose Road to Collins Road to South Pamet Road to Truro Center Road to Castle Road to Corn Hill Road where the Corn Hill Beach parking lot will be an exchange point (Exchange Point 34). The participants would then travel back down Corn Hill Road to Route 6 to S. Highland Road to Coast Guard Road to Old Kings Highway to Head of the Meadow Road where the Head of the Meadow parking lot would be an exchange point (Exchange Point 35). The runners would then head back down Old Kings Highway to Coast Guard Road to Highland Road to 6A where they would continue towards Provincetown to their next exchange point (Exchange Point 36). (Maps attached)

#### **Turn by Turn Directions Leg 34:**

- Leave Exchange 33 (Wellfleet Elementary) on Lawrence Rd
- Turn Right on Highway 6
- Turn Right on Rose Road
- Turn Right on Collins Road
- Turn Left on S Pamet Road
- Right on Truro Center Road
- Left onto Castle Road
- Bear left onto Corn Hill Road
- Arrive at Exchange 34 Corn Hill Beach parking lot

#### **Turn by Turn Directions Leg 35:**

- Head back on Corn Hill Road
- Left on Castle Rd
- Left onto 6
- Right onto S Highland Road
- Continue Straight onto Coast Guard Road
- Turn Left on Old Kings Hwy
- Turn Right on Head of the Meadow Road
- Arrive at Exchange 35 Head of the Meadow Beach