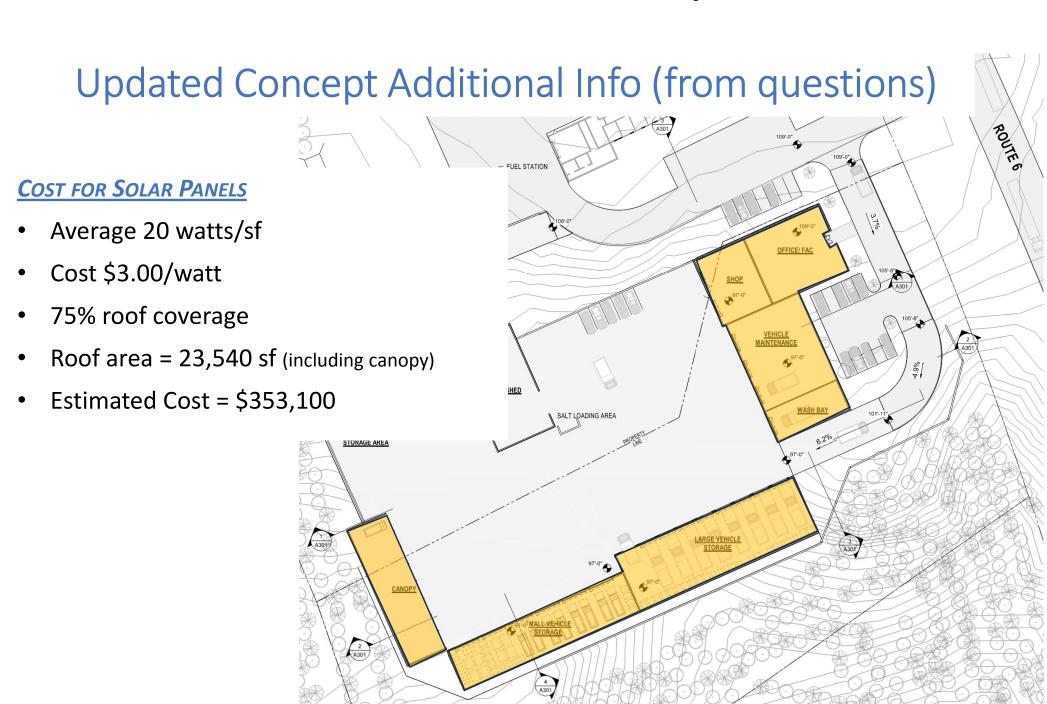

estimated to increase project cost by

\$110,000 - \$125,000

Updated Concept Additional Info (from questions)

Pricing based on building with approx.
69' span

Truro longest span (in current configuration) is approx. 55 ft. @ vehicle

maintenance