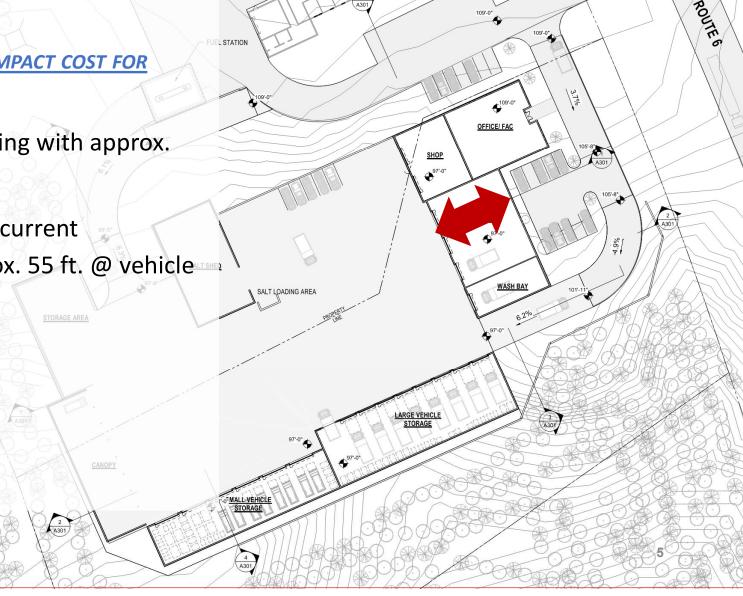

estimated to increase project cost by

\$110,000 - \$125,000

Updated Concept Additional Info (from questions)

Pricing based on building with approx.
69' span

Truro longest span (in current configuration) is approx. 55 ft. @ vehicle

maintenance