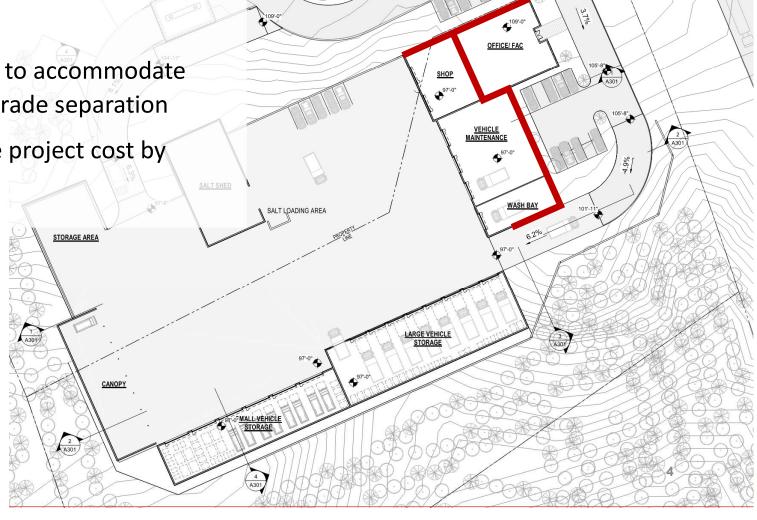

#### **RESULTS**

- Pump 7,200 gal every 5 weeks from holding tank
- Pricing at @\$0.25/gal to pump/haul/dispose = \$1,800 each (\$18,720/year)

TIERED FLOOR ORDER OF MAGNITUDE COST IMPACT?

 Increased wall height to accommodate earth retention and grade separation

estimated to increase project cost by

\$110,000 - \$125,000

Updated Concept Additional Info (from questions)

Pricing based on building with approx.
69' span

Truro longest span (in current configuration) is approx. 55 ft. @ vehicle