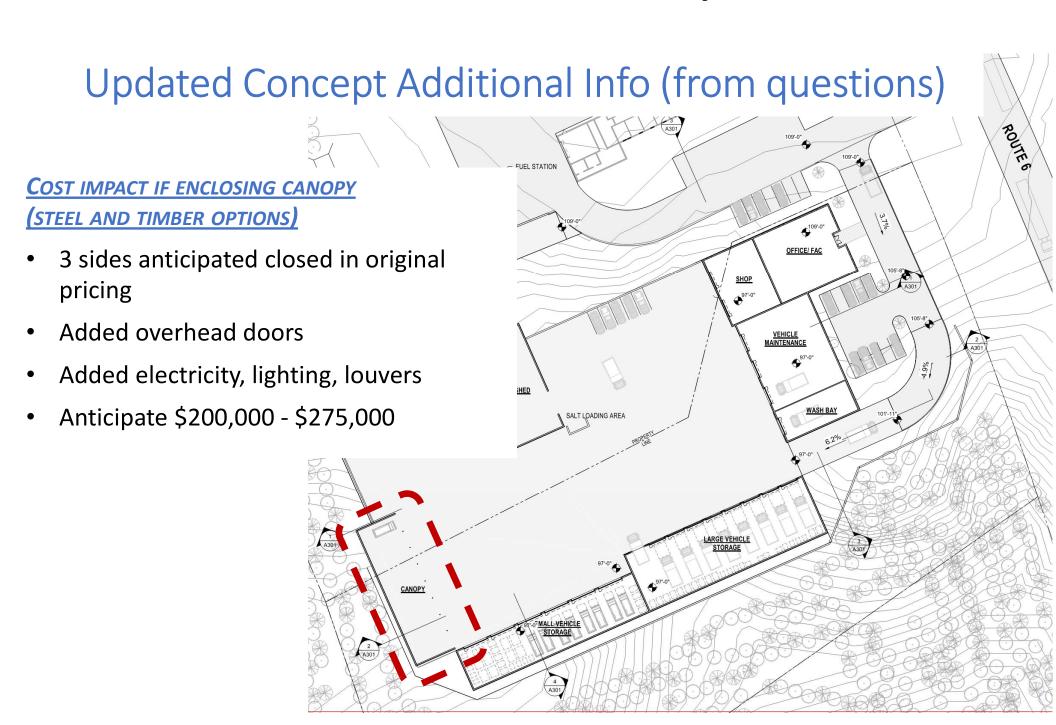

estimated to increase project cost by

\$110,000 - \$125,000

Updated Concept Additional Info (from questions)

Pricing based on building with approx.
69' span

Truro longest span (in current configuration) is approx. 55 ft. @ vehicle

maintenance